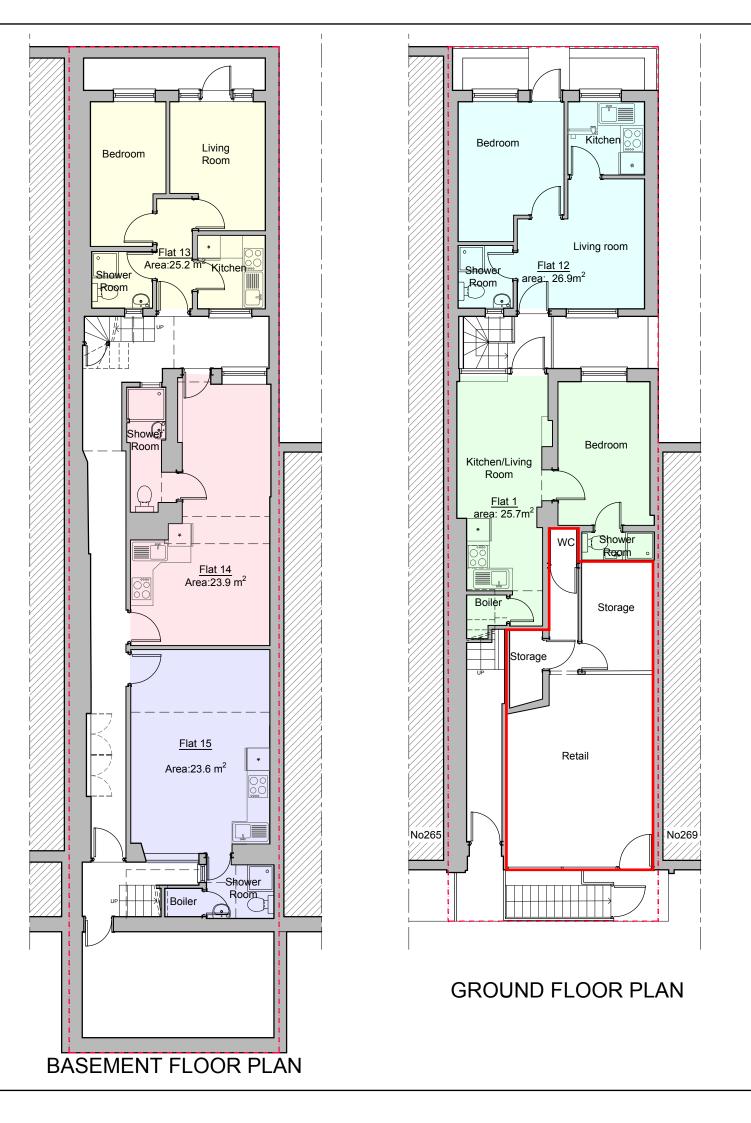

## FOR PLANNING

| Client                                        | -           |          |
|-----------------------------------------------|-------------|----------|
| Project 267 Eversholt Street, London, NW1 1BA |             |          |
| Scale 1/100@A3                                | Date        | 02/2025  |
| Project No.                                   | Drawing No. | Revision |
| 07031104                                      | A101        | -        |
| Drawing title                                 |             |          |
| Existing Floor Plan                           |             |          |