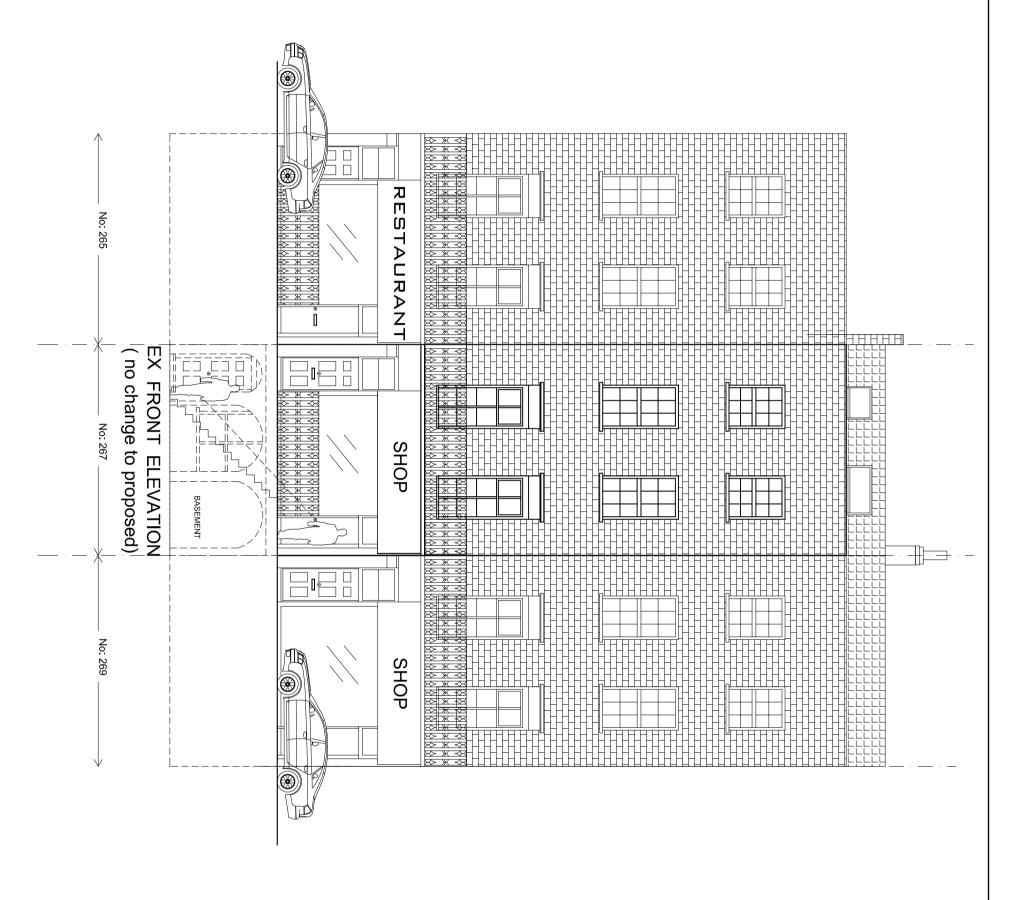

| Client                                   | -               |
|------------------------------------------|-----------------|
| Project 267 Eversholt Street, London, NW | eet, London, NV |
| Scale 1/100@A3                           | Date 02/20      |
| Project No. Drawing No.                  | ng No.          |
| 07031104 B106                            | 06              |
| Drawing title                            |                 |
| Proposed Front Elevation                 | nt Elevation    |