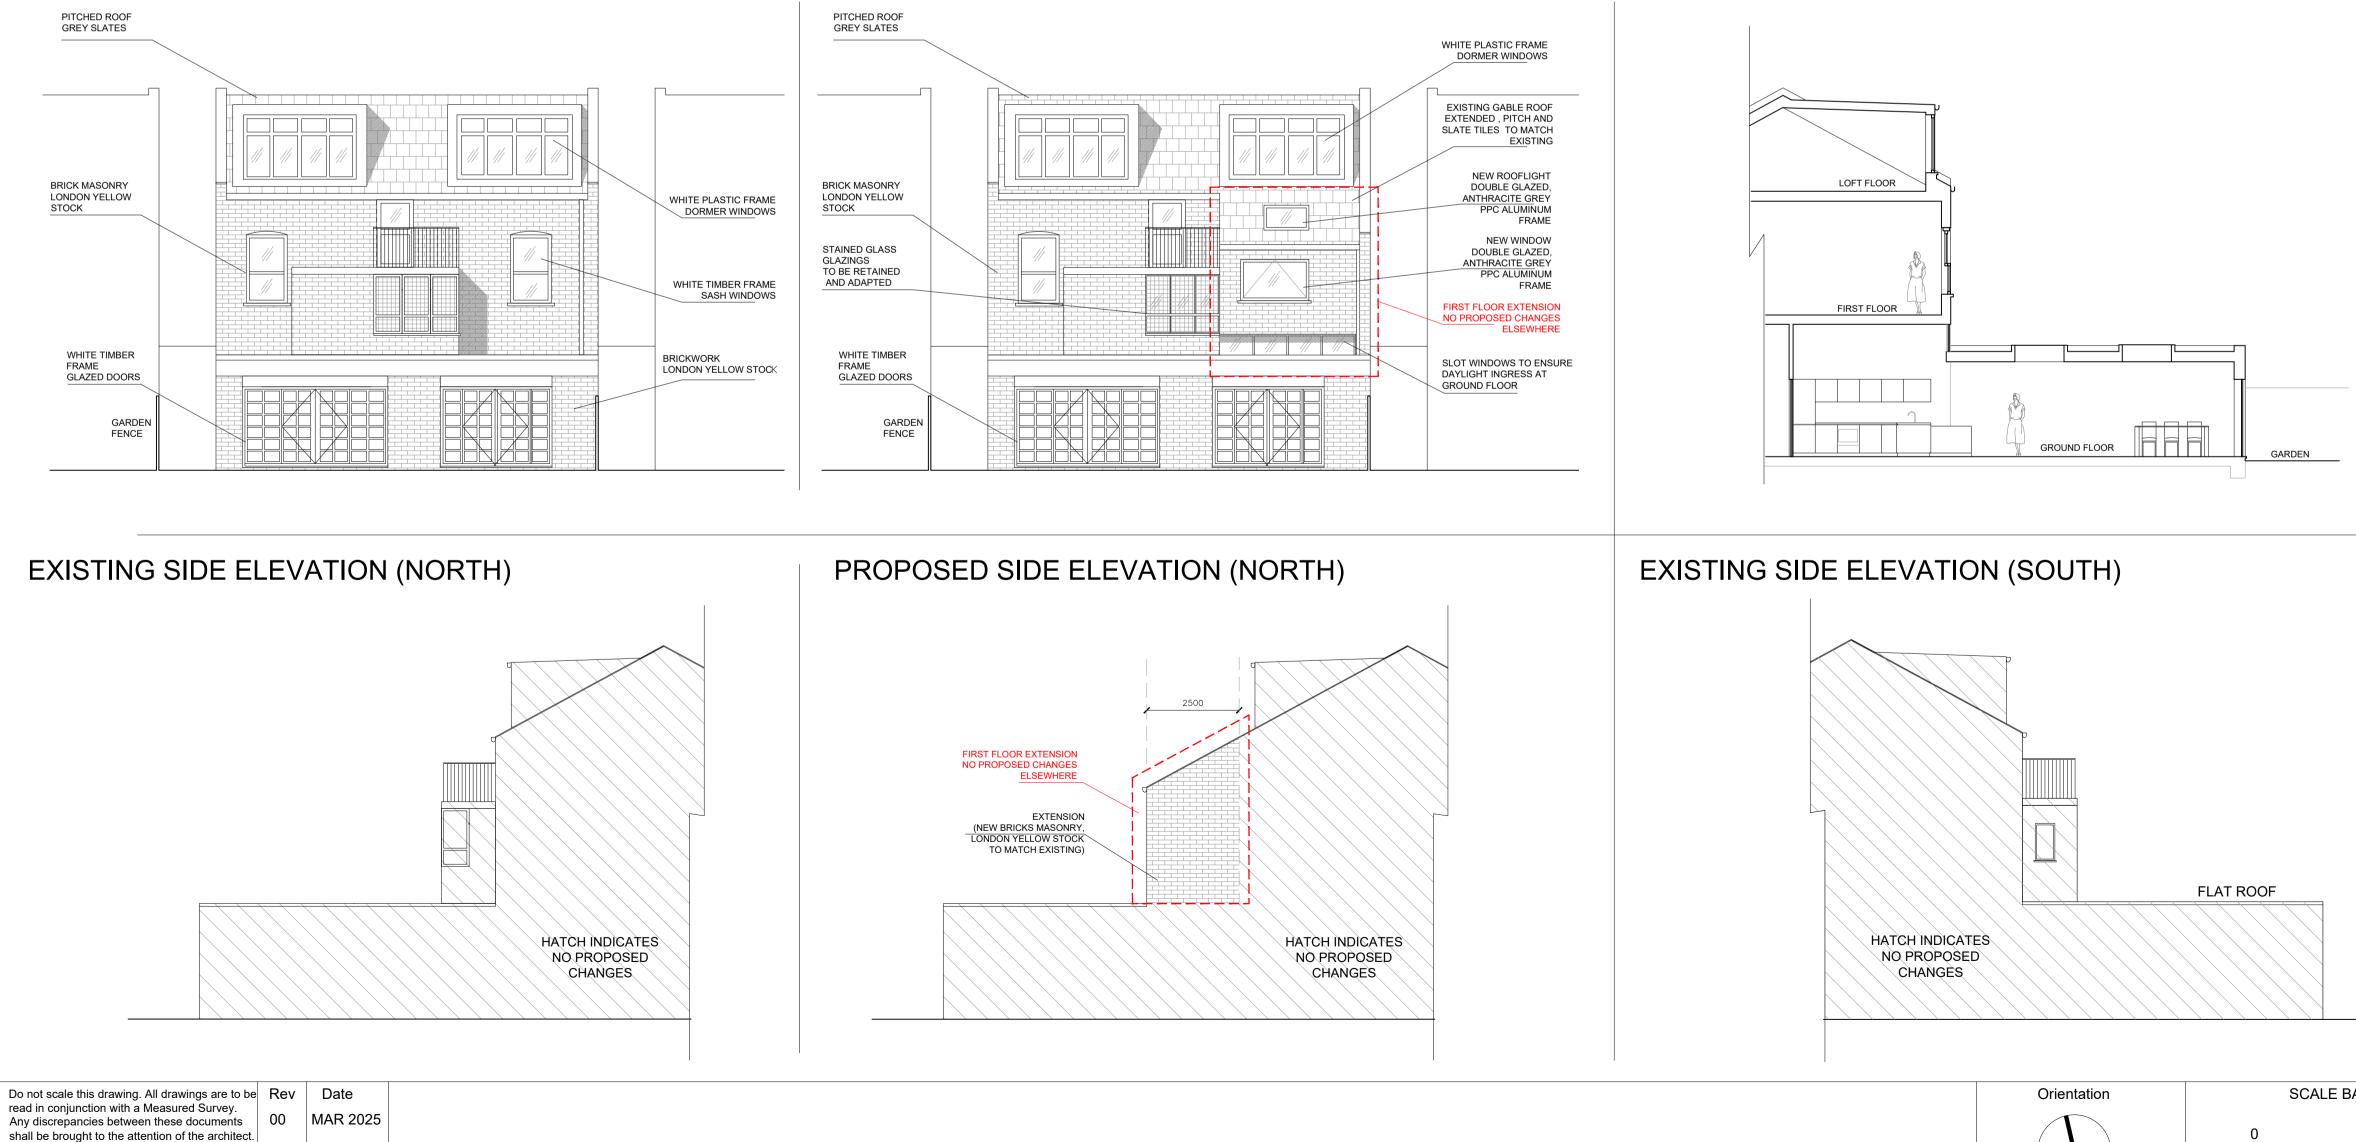

## **EXISTING REAR ELEVATION**

Drawings as instruments of service remain the

property of architect and are protected under

common law copyright provisions.

## PROPOSED REAR ELEVATION

**EXISTING REAR ELEVATION** 

PROPOSED REAR ELEVATION

NORTH

20 m

Unit 408, Screenworks, 22 Highbury Grove,London, Nଏ Phone: +44 7599 863 12

Project title: Proposed first floor extension to the rear of 7 Hilltop Romeo Architects Road, London NW62QA