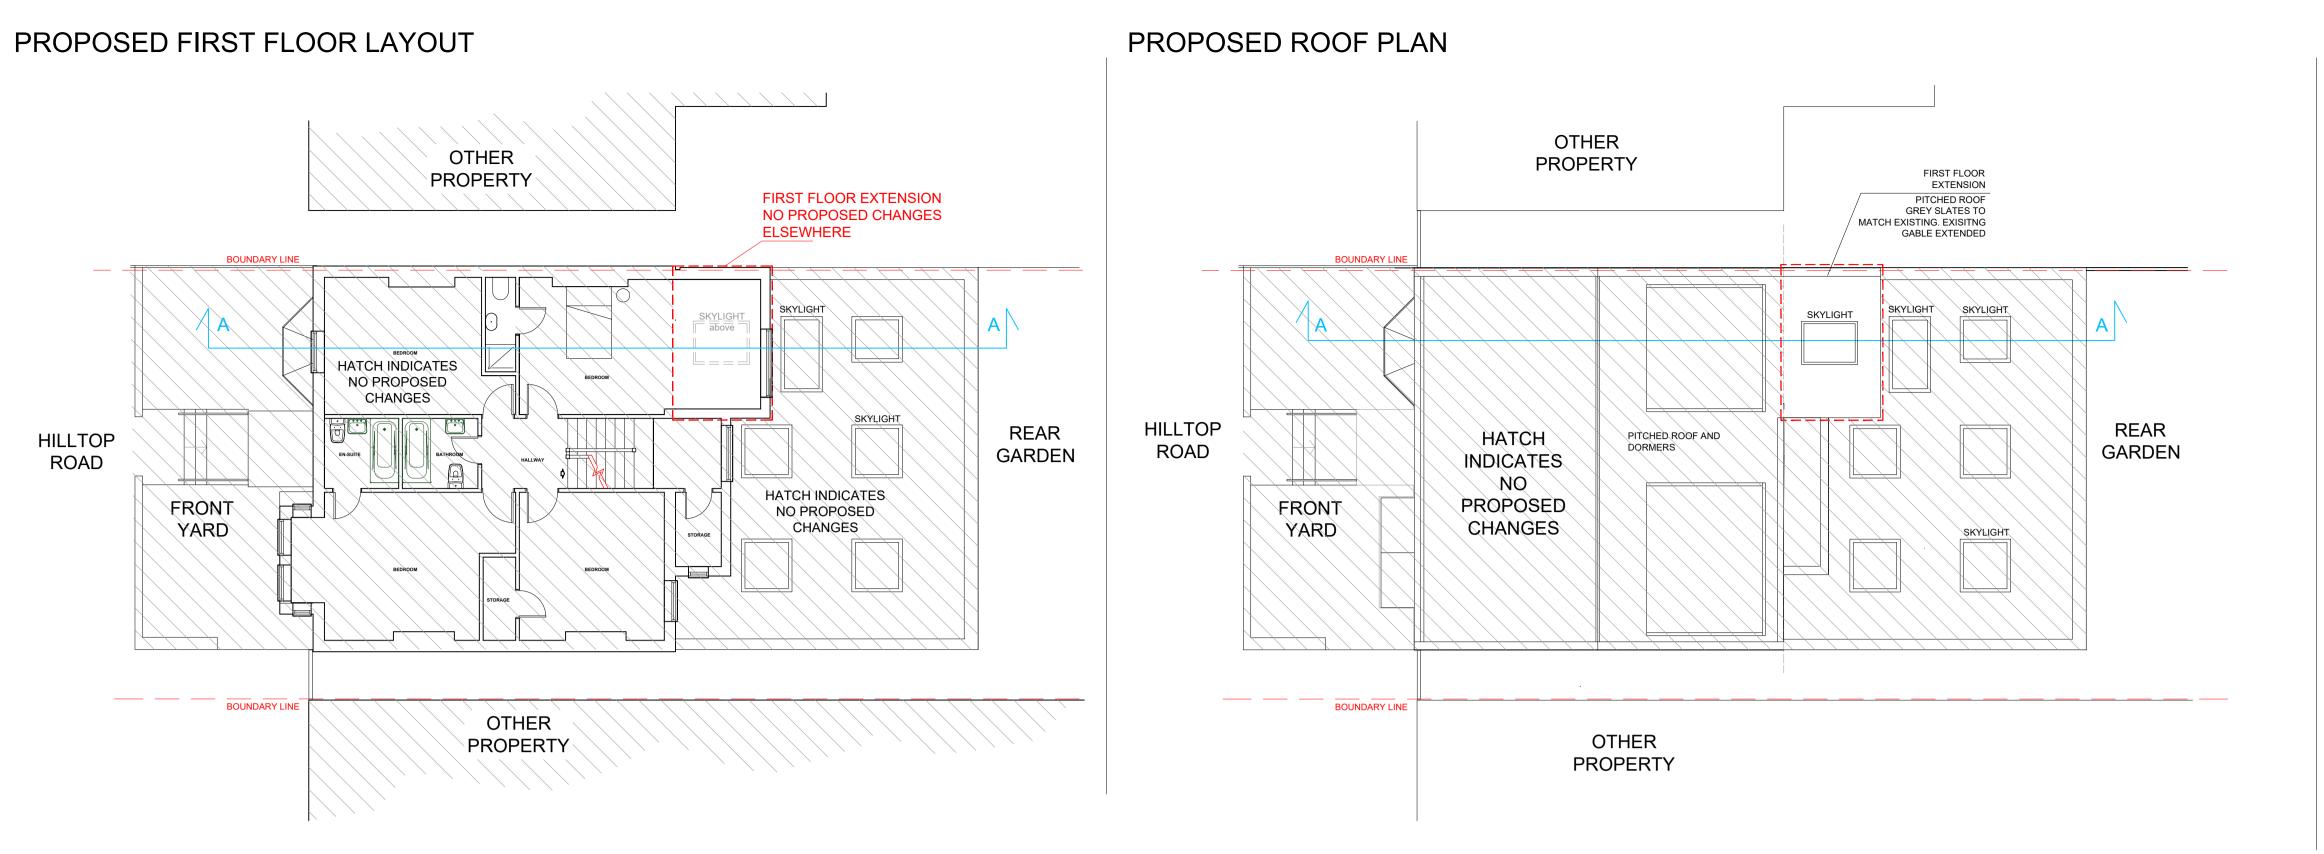

## PROPOSED REAR ELEVATION

**EXISTING REAR ELEVATION** 

PROPOSED REAR ELEVATION

NORTH

20 m

Unit 408, Screenworks, 22 Highbury Grove,London, Nଏ Phone: +44 7599 863 12

Project title: Proposed first floor extension to the rear of 7 Hilltop Romeo Architects Road, London NW62QA