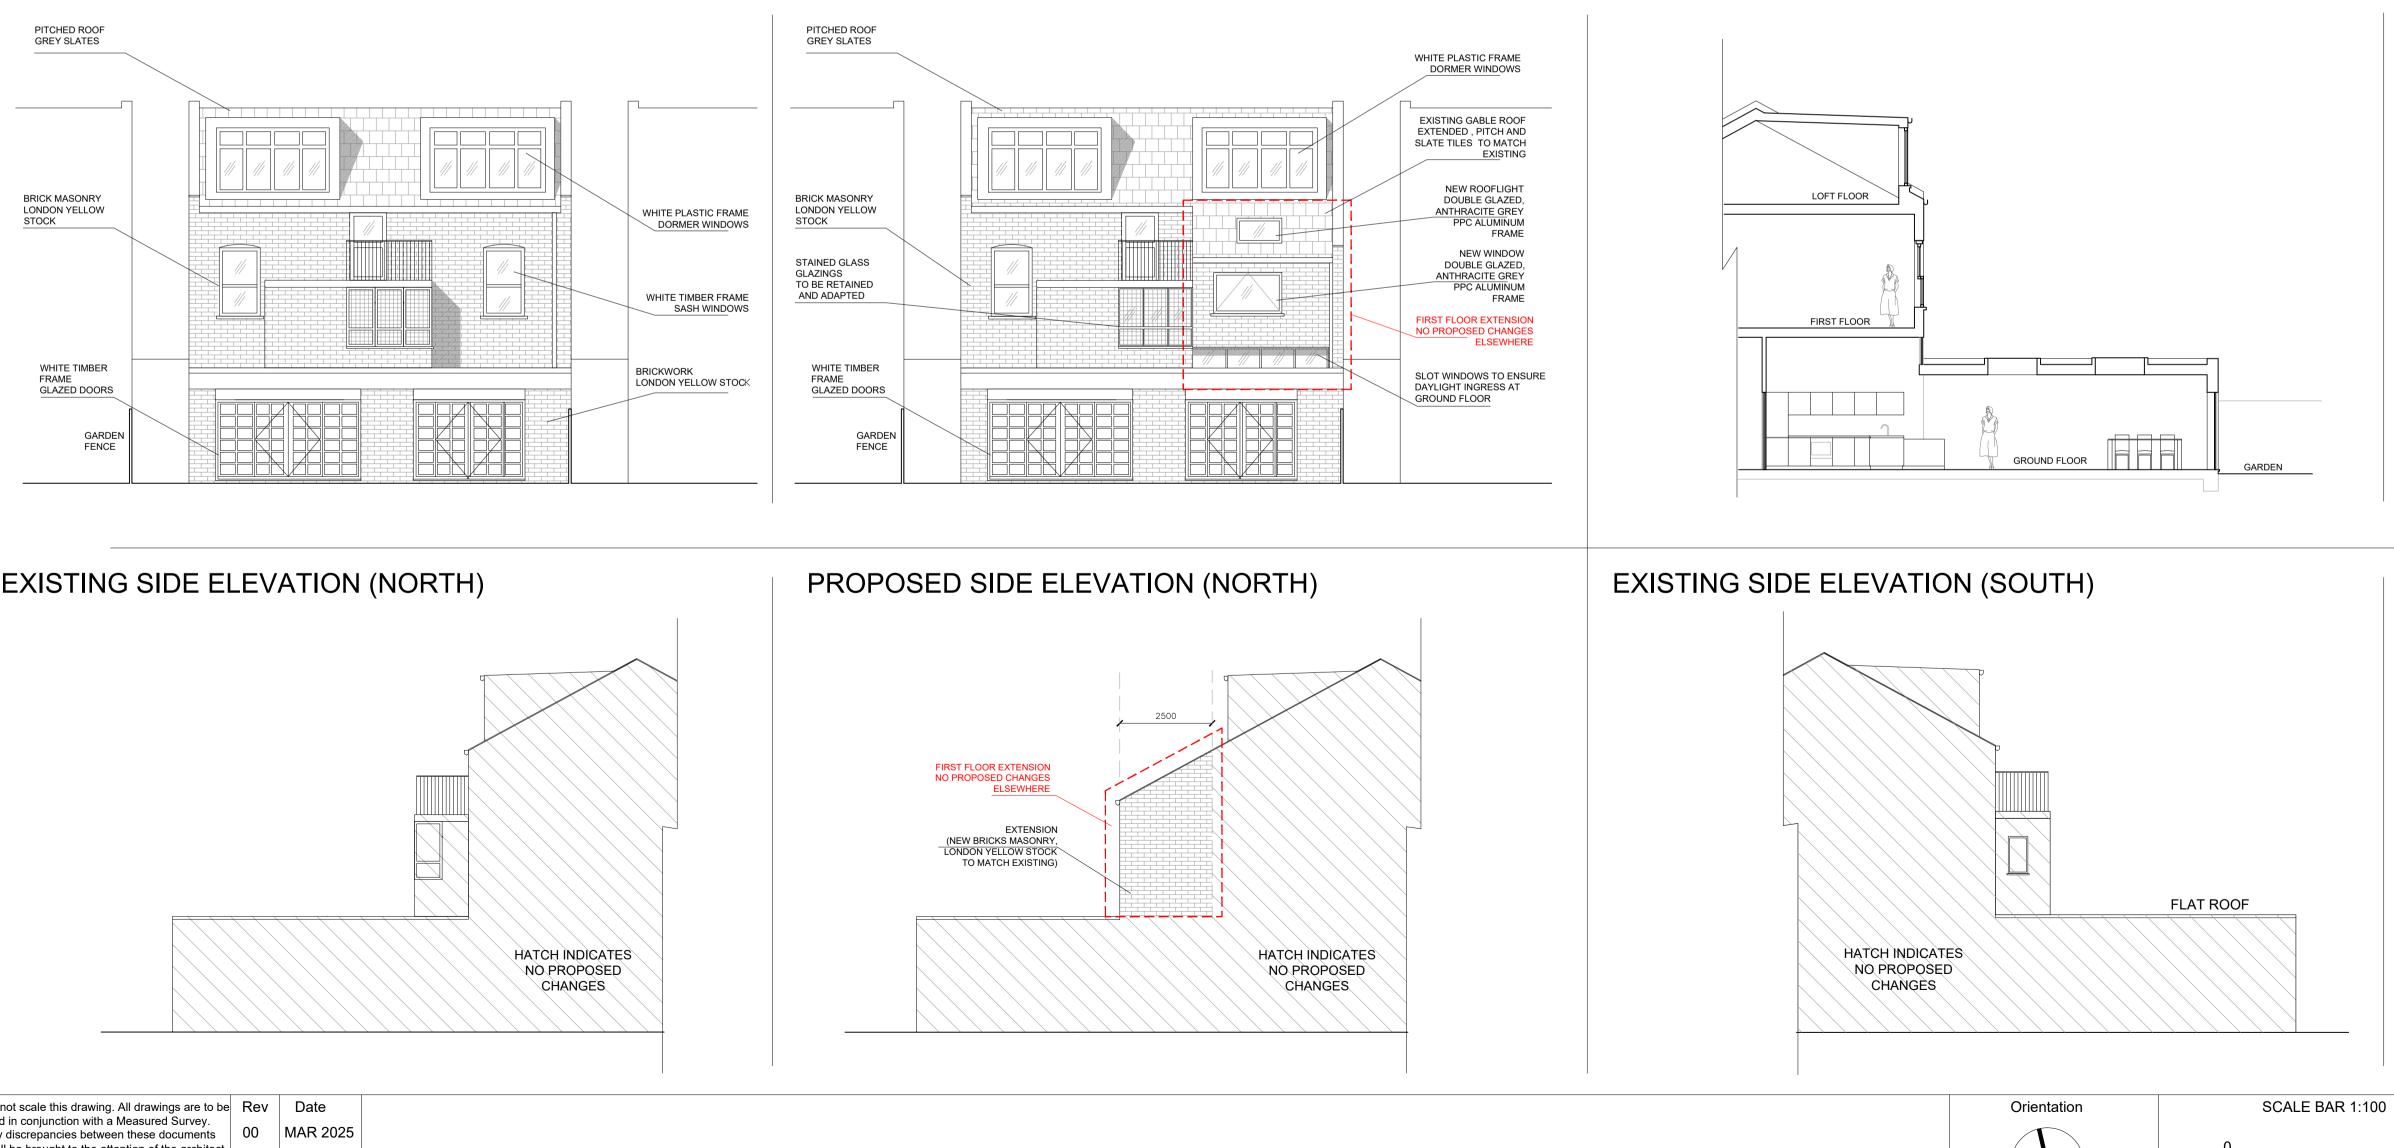

## **EXISTING REAR ELEVATION**

Drawings as instruments of service remain the

property of architect and are protected under

common law copyright provisions.

## PROPOSED REAR ELEVATION

**EXISTING REAR ELEVATION** 

PROPOSED REAR ELEVATION

NORTH

20 m

Unit 408, Screenworks, 22 Highbury Grove,London, Nଏ Phone: +44 7599 863 12

Project title: Proposed first floor extension to the rear of 7 Hilltop Romeo Architects Road, London NW62QA