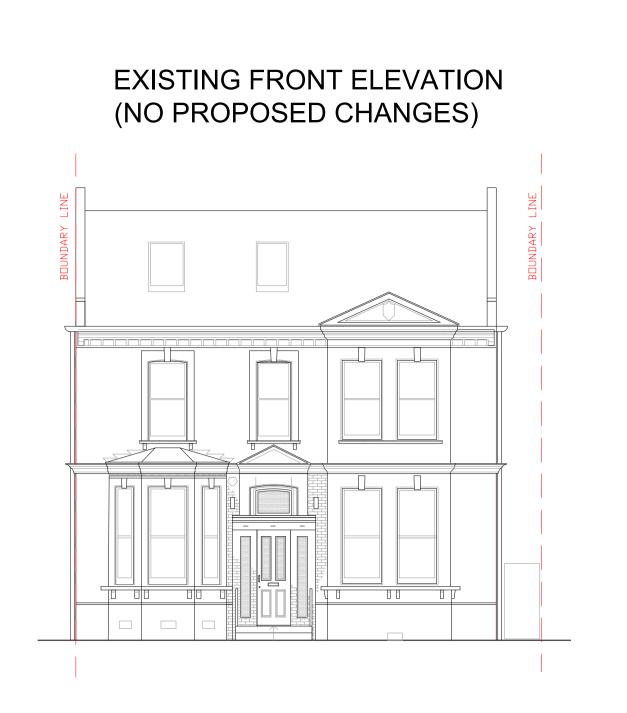

## **EXISTING REAR ELEVATION**

Drawings as instruments of service remain the

property of architect and are protected under

common law copyright provisions.





## PROPOSED REAR ELEVATION

**EXISTING REAR ELEVATION** 



PROPOSED REAR ELEVATION







NORTH

20 m

Unit 408, Screenworks, 22 Highbury Grove,London, Nଏ Phone: +44 7599 863 12

Project title: Proposed first floor extension to the rear of 7 Hilltop Romeo Architects Road, London NW62QA

| 2 Highbury Grove,London, N5 2ER<br>Phone: +44 7599 863 122 | Drawing title: EXISTING AND PROPOSED PLANS |           |                  |
|------------------------------------------------------------|--------------------------------------------|-----------|------------------|
| www.romeoarchitects.com<br>studio@romeoarchitects.com      | Client:                                    | SP        | Scale: 1:100 @A1 |
|                                                            | Dwg no:                                    | PA_080_04 | Date: 03/2025    |