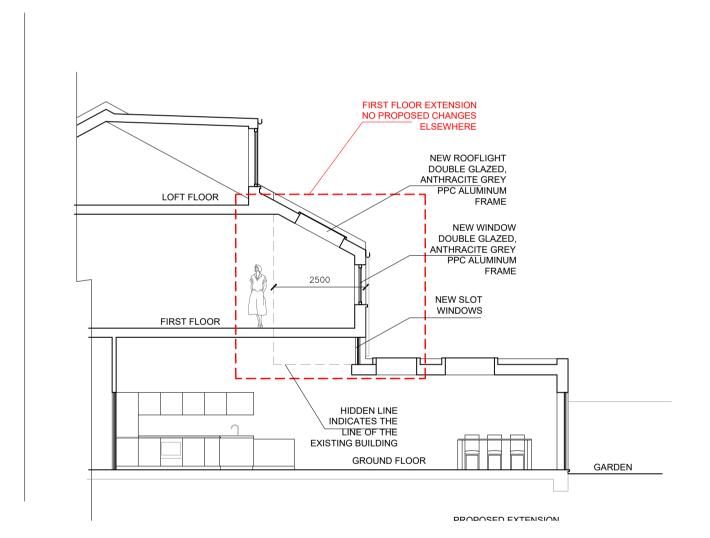

## PROPOSED REAR ELEVATION

**EXISTING REAR ELEVATION** 

PROPOSED REAR ELEVATION

NORTH

20 m

Unit 408, Screenworks, 22 Highbury Grove,London, Nଏ Phone: +44 7599 863 12

Project title: Proposed first floor extension to the rear of 7 Hilltop Romeo Architects Road, London NW62QA