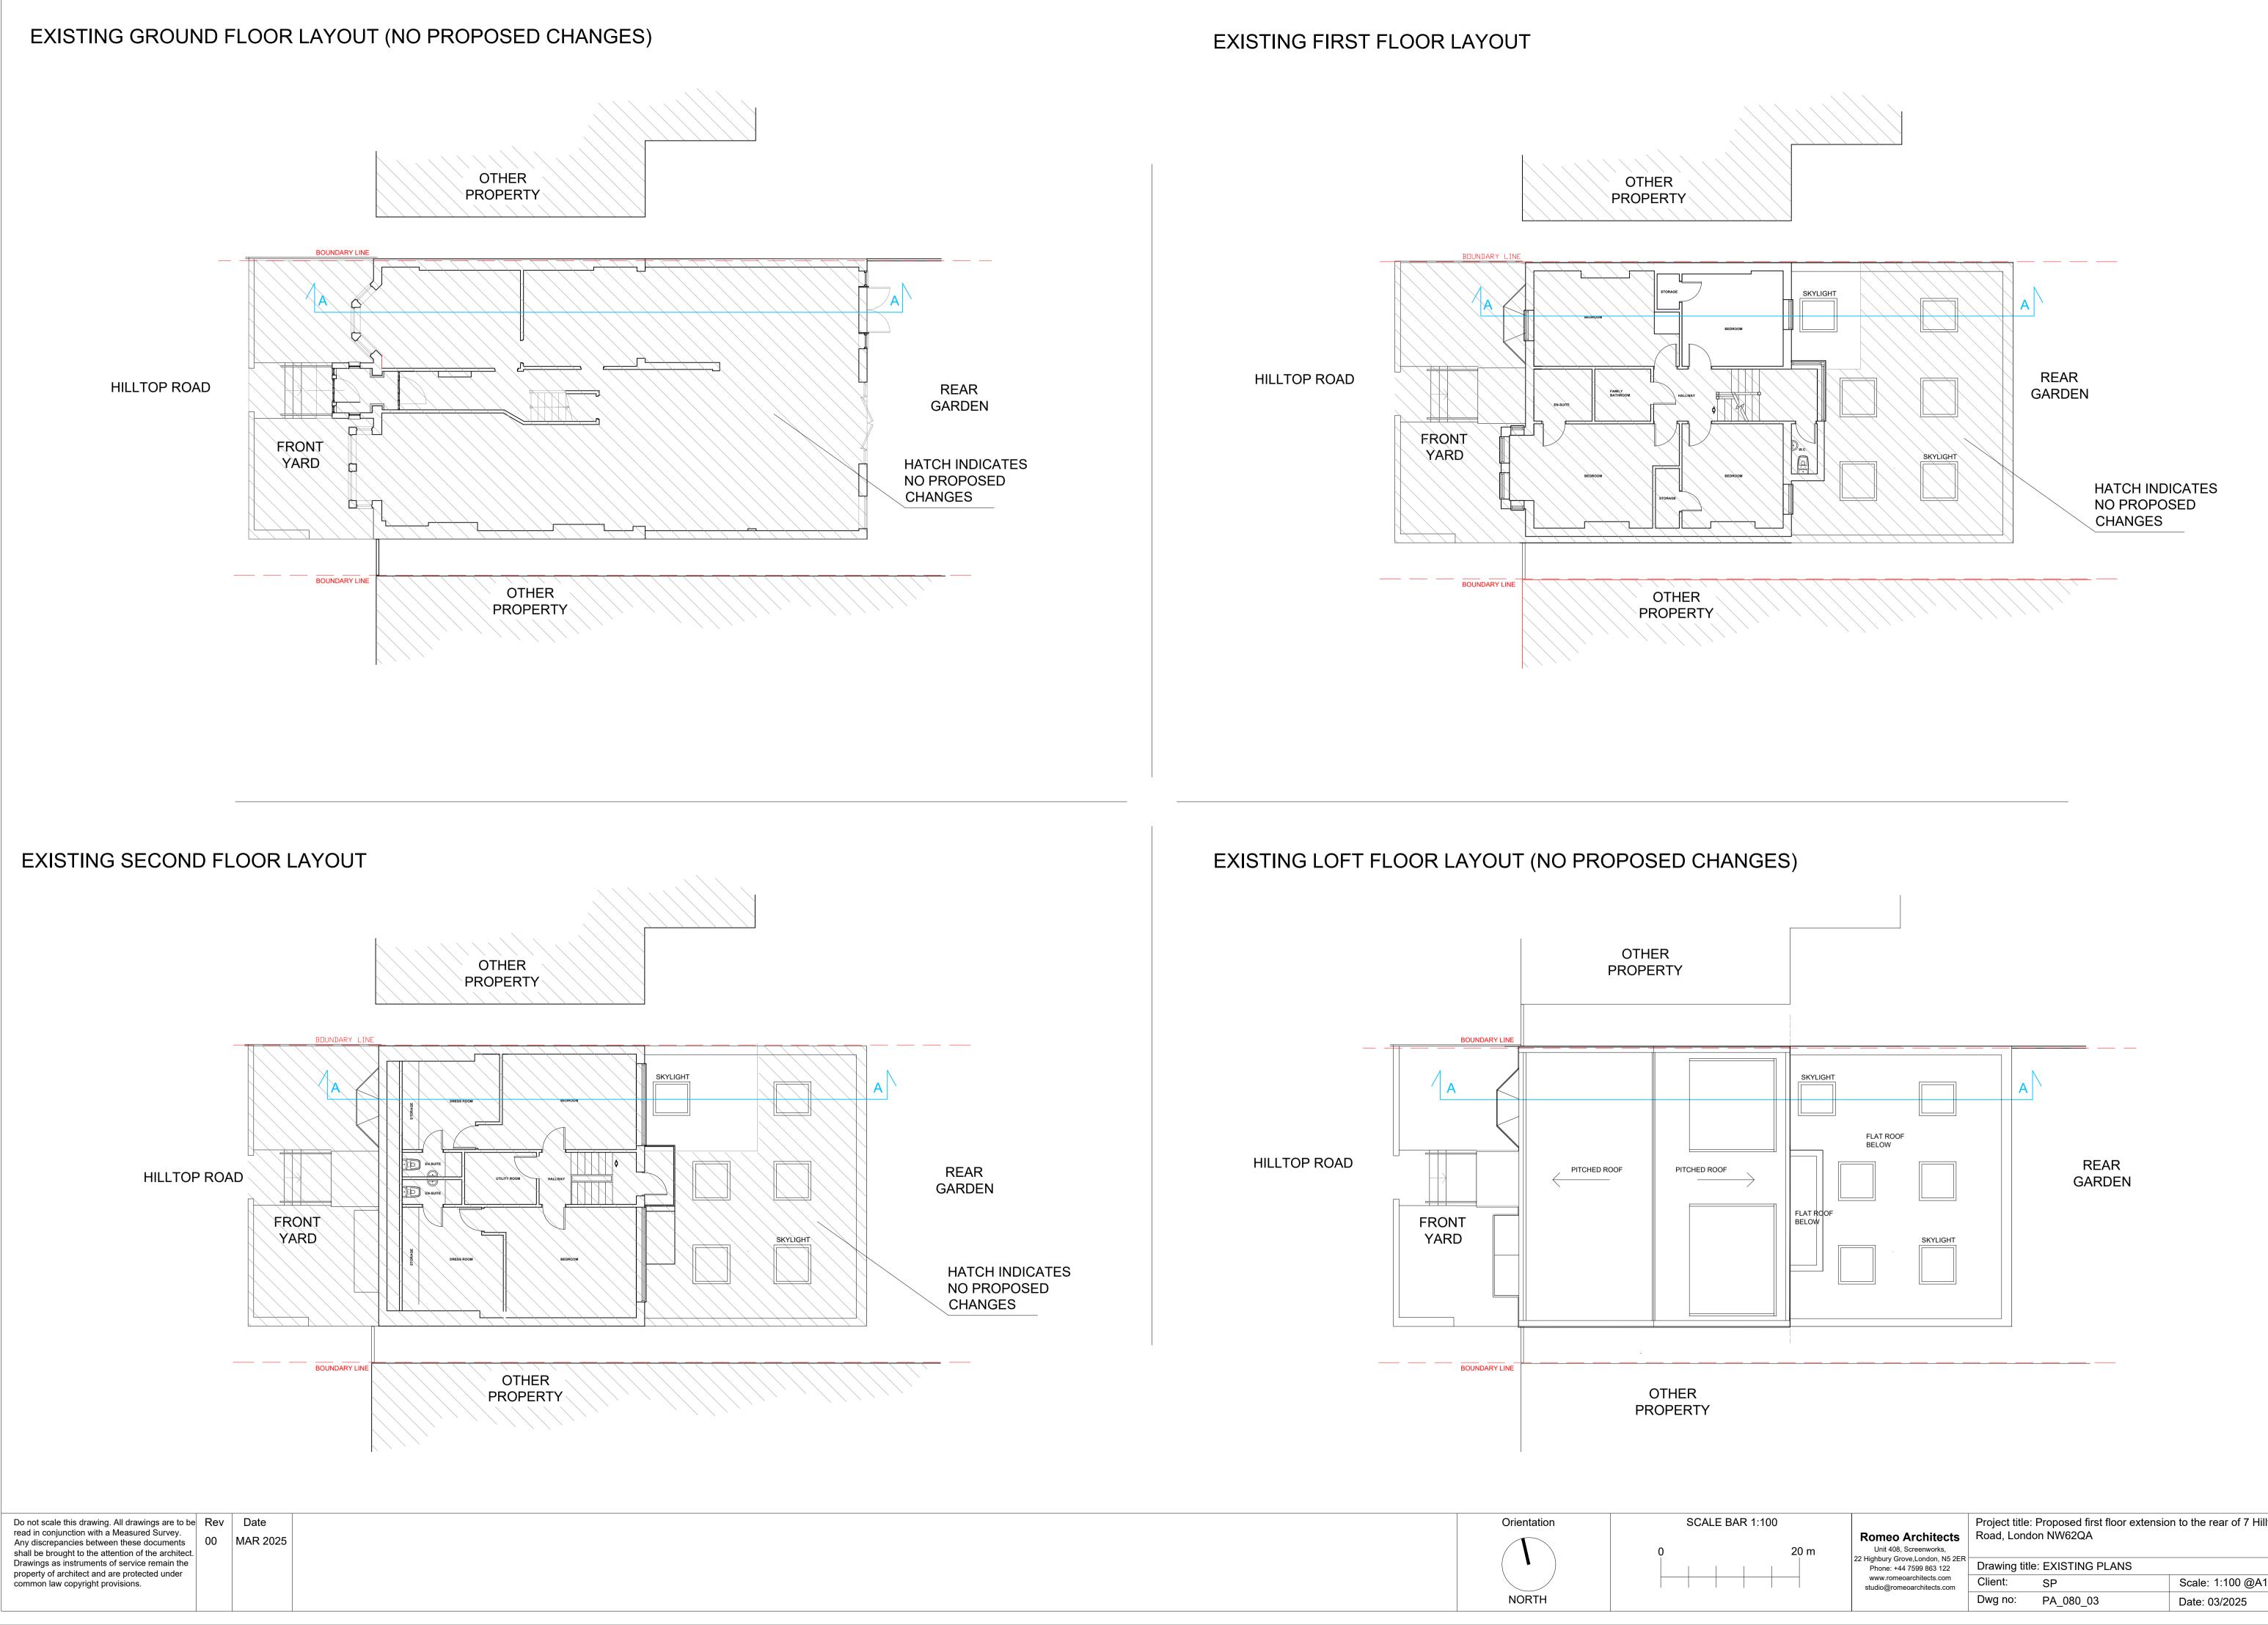

| R 1:100<br>20 m | Romeo Architects<br>Unit 408, Screenworks,<br>22 Highbury Grove,London, N5 2ER<br>Phone: +44 7599 863 122<br>www.romeoarchitects.com<br>studio@romeoarchitects.com | Project title: Proposed first floor extension to the rear of 7 Hilltop Road, London NW62QA |           |                  |
|-----------------|--------------------------------------------------------------------------------------------------------------------------------------------------------------------|--------------------------------------------------------------------------------------------|-----------|------------------|
|                 |                                                                                                                                                                    | Drawing title: EXISTING PLANS                                                              |           |                  |
|                 |                                                                                                                                                                    | Client:                                                                                    | SP        | Scale: 1:100 @A1 |
|                 |                                                                                                                                                                    | Dwg no:                                                                                    | PA_080_03 | Date: 03/2025    |