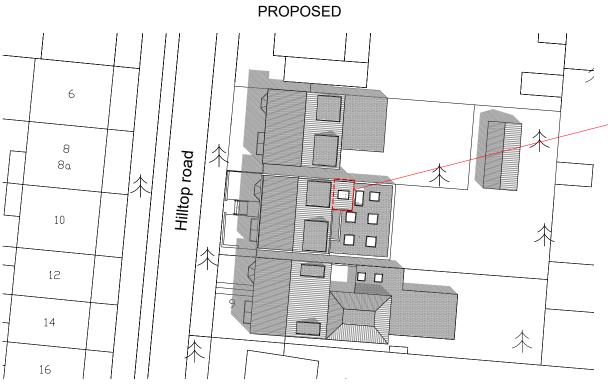

## **BLOCK PLAN**

PROPOSED EXTENSION

Do not scale this drawing. All drawings are to be read in conjunction with a Measured Survey.

Any discrepancies between these documents shall be brought to the attention of the architect. Drawings as instruments of service remain the property of architect and are protected under common law copyright provisions.

## **Romeo Architects**

Unit 408, Screenworks,
22 Highbury Grove,London, N5 2ER
Phone: +44 7599 863 122
www.romeoarchitects.com
studio@romeoarchitects.com

Project title: Proposed first floor extension to the rear of 7 Hilltop Road, London NW62QA

| Drawing title: PROPOSED BLOCK PLAN |           |                  |
|------------------------------------|-----------|------------------|
| Client:                            | DE        | Scale: 1:500 @A3 |
| Dwg no:                            | PA_080_02 | Date: 03/2025    |