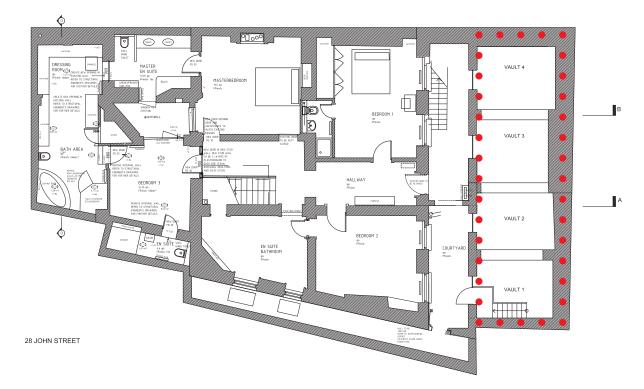

The site is of residential use. The neighbouring properties seem to be of similar use.

Site Location

The rear Basement of Flat 1 is situated under No 12 Northington Street -the adjacent building. No 12 Northington Street is not a listed building.

### LOWER GROUND FLOOR - VAULTS

#### Layout and Scale:

Existing vaults to be restored and refurbished including the lowering of the floor to make the spaced habitable and liveable.

The existing openings will be infilled with Glass windows ( fixed shut) and Glass doors.