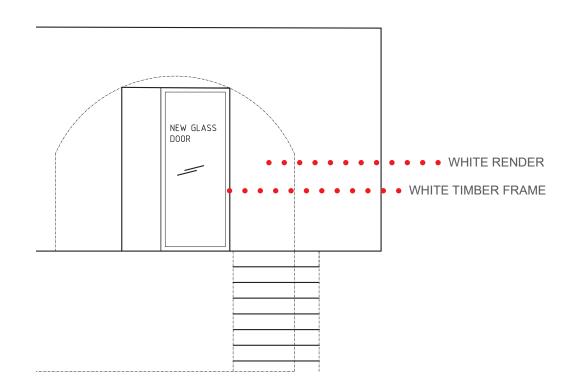

#### Layout and Scale:

Existing vaults to be restored and refurbished including the lowering of the floor to make the spaced habitable and liveable.

The existing openings will be infilled with Glass windows ( fixed shut) and Glass doors.

#### PROPOSED MATERIALS

#### EXPOSED BRICKWORK ON THE INSIDE OF THE VAULTS

# NEW WHITE TIMBER FRAME WINDOWS (FIXED SHUT) & DOORS