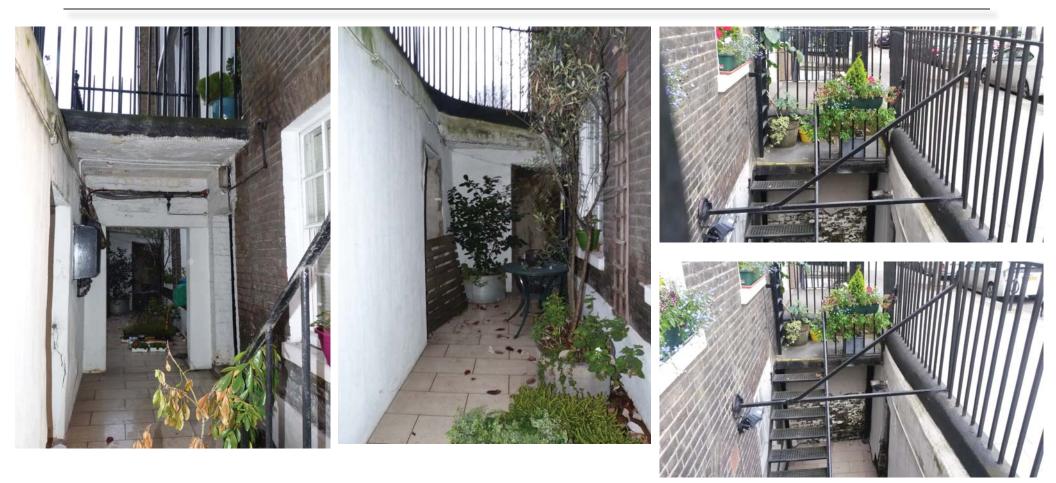

tual material remain the property of PURA Ltd otherwise expressly agreed in writing.

Date : 01.04.2025



Site Location

Location Plan



Side and Rear elevation from No 12 Northington Street



Side Entrance 28 John Street (access to upper flats)



28 John Street, access flat 1 from front/John Street

The site is located on John Street on the corner with Northington Street which belongs to Bloomsbury Conservation Area.

28 John Street has 2 entrances, one from the front to Flat 1, all other flats have a side entrance on Northington Street.

The site is of residential use. The neighbouring properties seem to be of similar use.

Site Location

The rear Basement of Flat 1 is situated under No 12 Northington Street -the adjacent building. No 12 Northington Street is not a listed building.



Site Photographs-FRONT COURTYARD



Site Photographs - VAULTS AS EXISTING

### LOWER GROUND FLOOR - VAULTS



#### Layout and Scale:

Existing vaults to be restored and refurbished including the lowering of the floor to make the spaced habitable and liveable.

The existing openings will be infilled with Glass windows ( fixed shut) and Glass doors.

# Proposes layout, Scale & Accessability

#### PROPOSED MATERIALS

#### EXPOSED BRICKWORK ON THE INSIDE OF THE VAULTS



# NEW WHITE TIMBER FRAME WINDOWS (FIXED SHUT) & DOORS



# RIBA 👾

# **Chartered Practice**

# CONTACT

P-U-R-A London

7 Torriano Mews NW5 2RZ London United Kingdom

www.p-u-r-a.com

All rights reserved by P-U-R-A, 2025