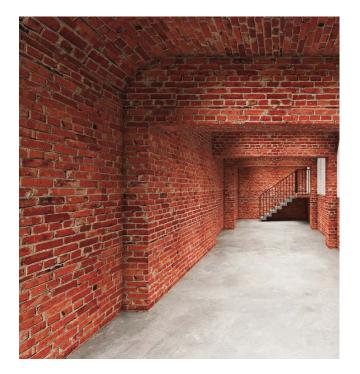

Site Photographs-FRONT COURTYARD

Site Photographs - VAULTS AS EXISTING

### LOWER GROUND FLOOR - VAULTS

#### Layout and Scale:

Existing vaults to be restored and refurbished including the lowering of the floor to make the spaced habitable and liveable.

The existing openings will be infilled with Glass windows ( fixed shut) and Glass doors.