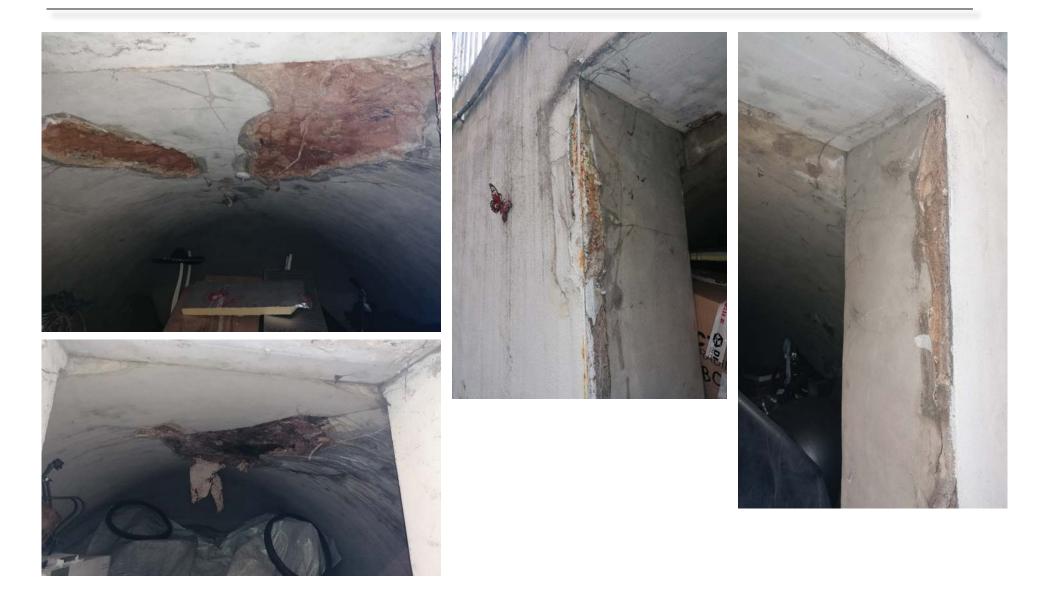

Site Photographs-FRONT COURTYARD

Site Photographs - VAULTS AS EXISTING

### LOWER GROUND FLOOR - VAULTS

#### Layout and Scale:

Existing vaults to be restored and refurbished including the lowering of the floor to make the spaced habitable and liveable.

The existing openings will be infilled with Glass windows ( fixed shut) and Glass doors.