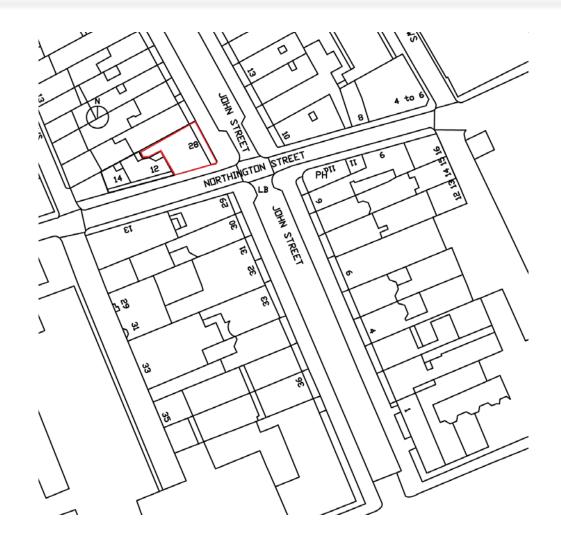

The site is of residential use. The neighbouring properties seem to be of similar use.

Site Location

The rear Basement of Flat 1 is situated under No 12 Northington Street -the adjacent building. No 12 Northington Street is not a listed building.