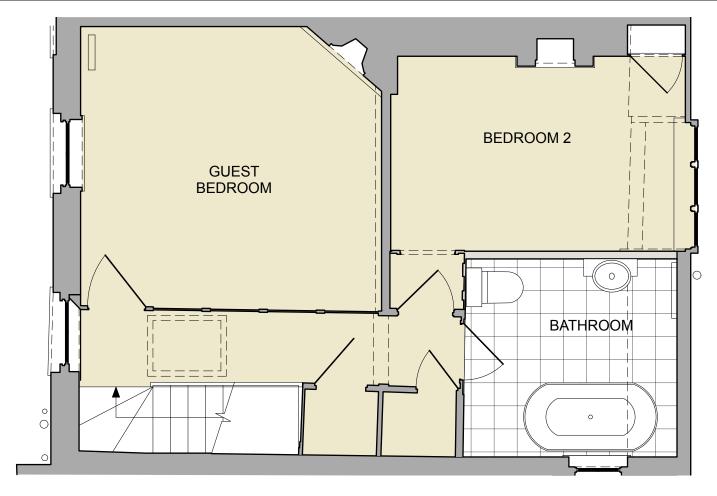

## **EXISTING PLANS**

2 Existing Second Floor Plan 001 Scale 1:50@A3

No. Date By Revision Notes

Although O.S. Coordinates may be shown on this plan the grid is to be treated as arbitrary. No scale factor has been applied to the survey therefore the any coordinates shown are not true O.S. Coordinates.

All dimensions to be checked on site

2m

3m

4m

Roberts & Treguer

Well Walk NW3 1BX

32 Well Walk

EXISTING First & Second Floors

| EXISTING First & Getoria Floors |                 |
|---------------------------------|-----------------|
| Drawn By CB                     | Project ID 2302 |
| Reviewed By                     | Scale           |
| GR                              | 1:50 @ A3       |
| 06/02/2023                      | 2302-001        |