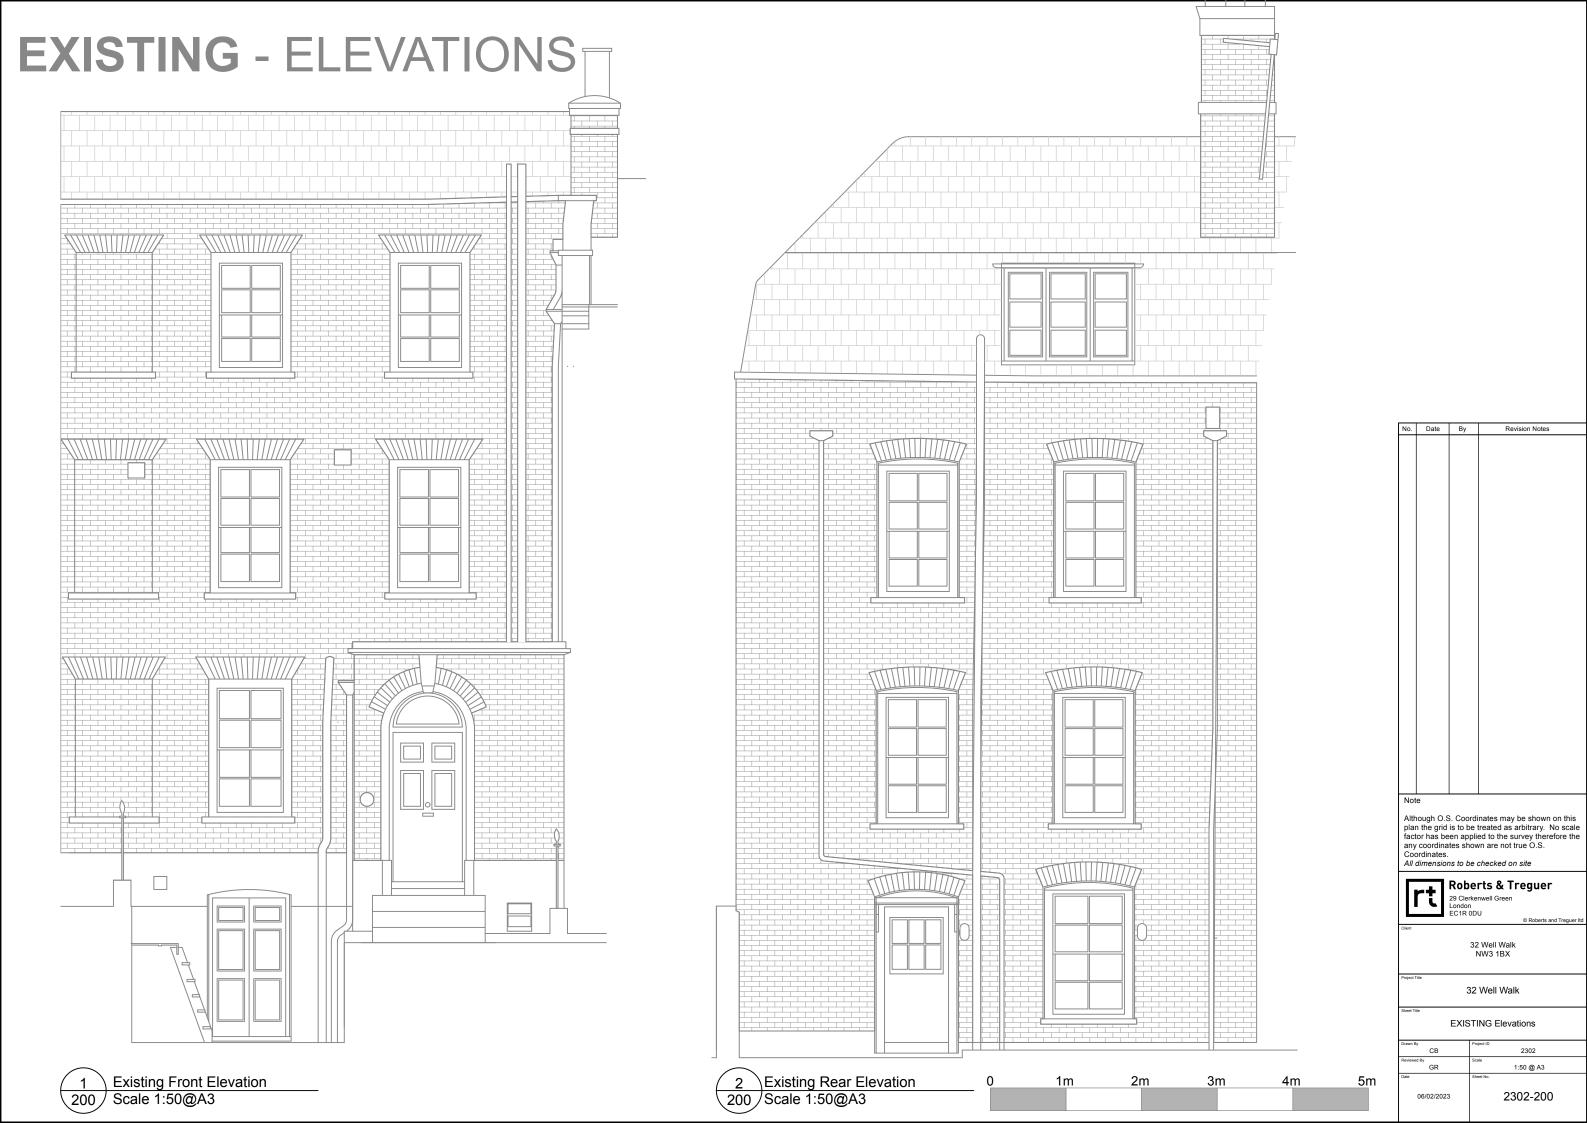

## **EXISTING PLANS**

2 Existing Second Floor Plan 001 Scale 1:50@A3

No. Date By Revision Notes

Although O.S. Coordinates may be shown on this plan the grid is to be treated as arbitrary. No scale factor has been applied to the survey therefore the any coordinates shown are not true O.S. Coordinates.

All dimensions to be checked on site

2m

3m

4m

Roberts & Treguer

Well Walk NW3 1BX

32 Well Walk

EXISTING First & Second Floors

| EXISTING First & Getoria Floors |                 |
|---------------------------------|-----------------|
| Drawn By CB                     | Project ID 2302 |
| Reviewed By                     | Scale           |
| GR                              | 1:50 @ A3       |
| 06/02/2023                      | 2302-001        |