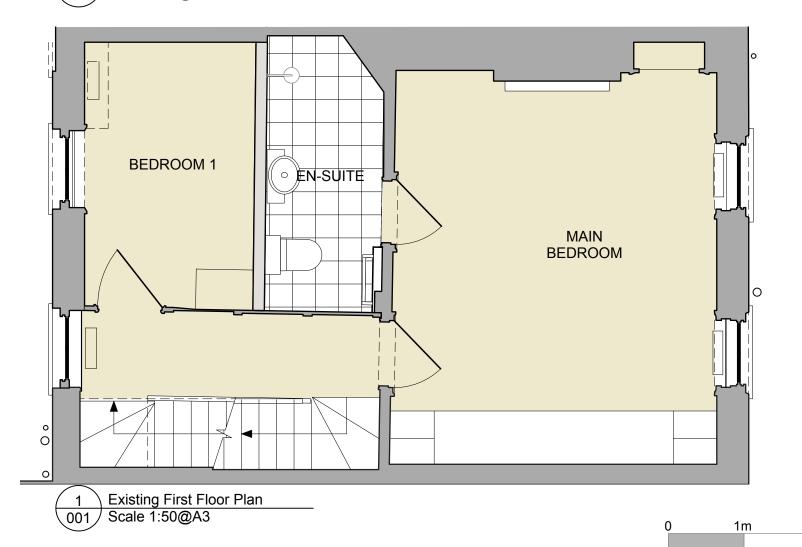

## **EXISTING PLANS**

2 Existing Second Floor Plan 001 Scale 1:50@A3

No. Date By Revision Notes

Although O.S. Coordinates may be shown on this plan the grid is to be treated as arbitrary. No scale factor has been applied to the survey therefore the any coordinates shown are not true O.S. Coordinates.

All dimensions to be checked on site

2m

3m

4m

Roberts & Treguer

Well Walk NW3 1BX

32 Well Walk

EXISTING First & Second Floors

| EXISTING First & Getoria Floors |                 |
|---------------------------------|-----------------|
| Drawn By CB                     | Project ID 2302 |
| Reviewed By                     | Scale           |
| GR                              | 1:50 @ A3       |
| 06/02/2023                      | 2302-001        |