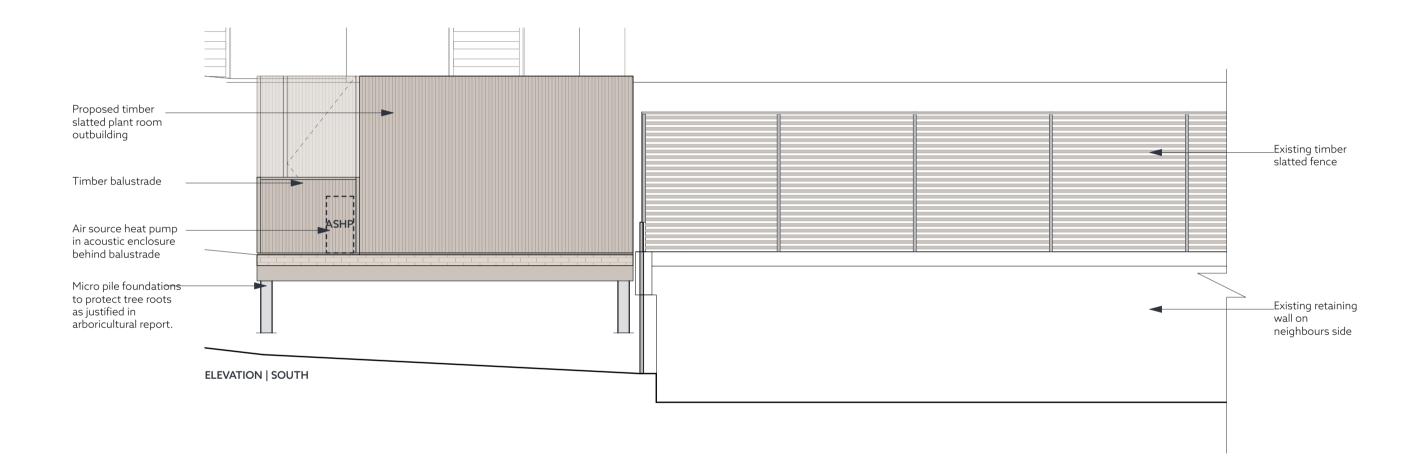

Notes

Party wall act 1996

 Notes
 C.D.M. regulations 2015

 1. Do not scale from this drawing.
 5. All drawings, specifications and relate opyright property of Robert diversities.
 Note: If the project progresses onto site without the involvement of Robert Hirschfield Architects, shall be verified on site before proceeding with the work.
 S. All dimensions shall be verified on site before proceeding with the work.
 These drawings have been produced for the involvement of Robert Hirschfield Architects, shall be notified in without the written permission of Robert Hirschfield Architects, shall be notified in written permission of Robert Hirschfield Architects shall be notified in written permission of Robert Hirschfield Architects shall be notified in written permission of Robert Hirschfield Architects and must be returned upon the drawings to establish whether the works ad detailed occuments in part or in whole is forbidden written permission of Robert Hirschfield Architects shall be notified in written permission of Robert Hirschfield Architects and must be returned upon thick the written permission of Robert Hirschfield Architects and must be returned upon the drawings to establish whether the works ad detailed occuments in part or in whole is not respect to the there adjoining in property owners to be served with a statutory notice.
 Regulations 2015.