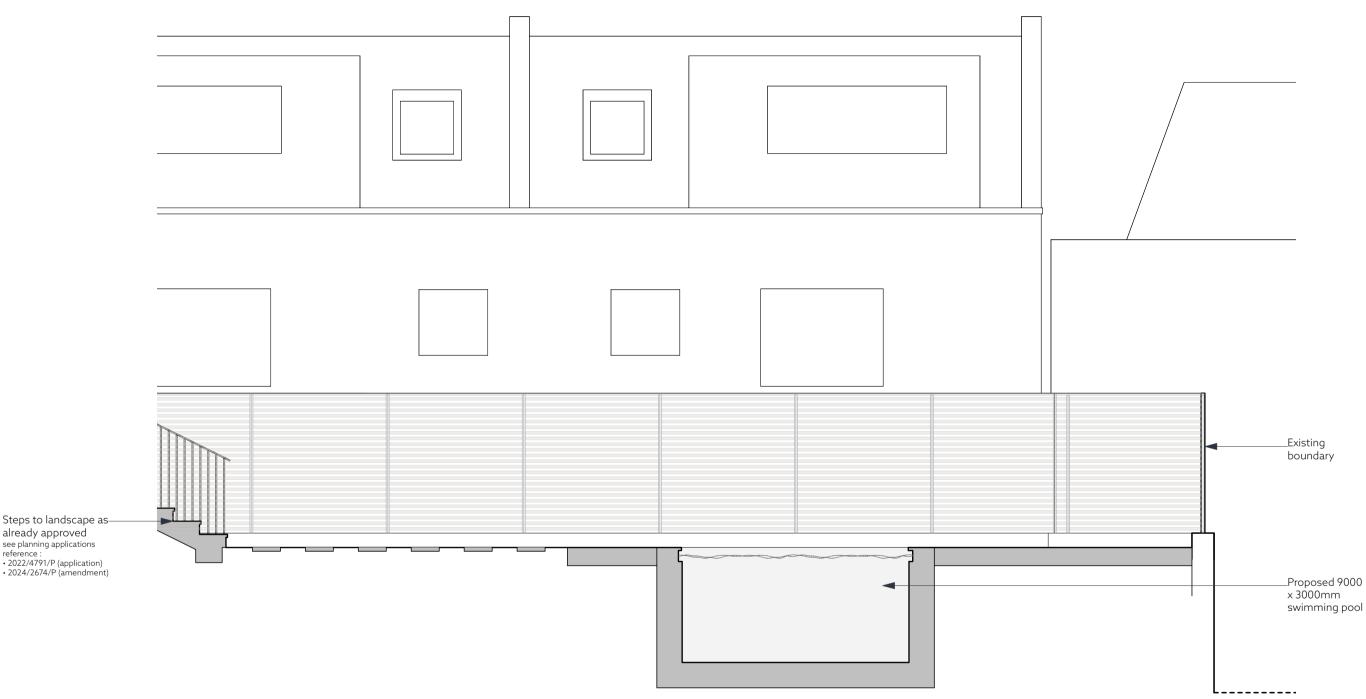

already approved see planning applications reference : • 2022/4791/P (application) • 2024/2674/P (amendment)

PLANNING

## Rev Date Amendment - 01/04/2025 First Issue

0 0.5 1.0 1.5 2.0 m ☐ 1:50 ⊛ A3 / 1:25 ⊛ A1

project 4 OAK HILL PARK LONDON NW3 7LG drawing PROPOSED SECTION B scale-size 1:25 · A1 drawn checked 
 scale-size
 r.25 · A1
 uawin
 checked

 1:50 · A3
 MW
 RH

 project
 drawing no.
 rev.

 244
 P\_PL\_021

e : studio@roberthirschfield.com w: www.roberthirschfield.com