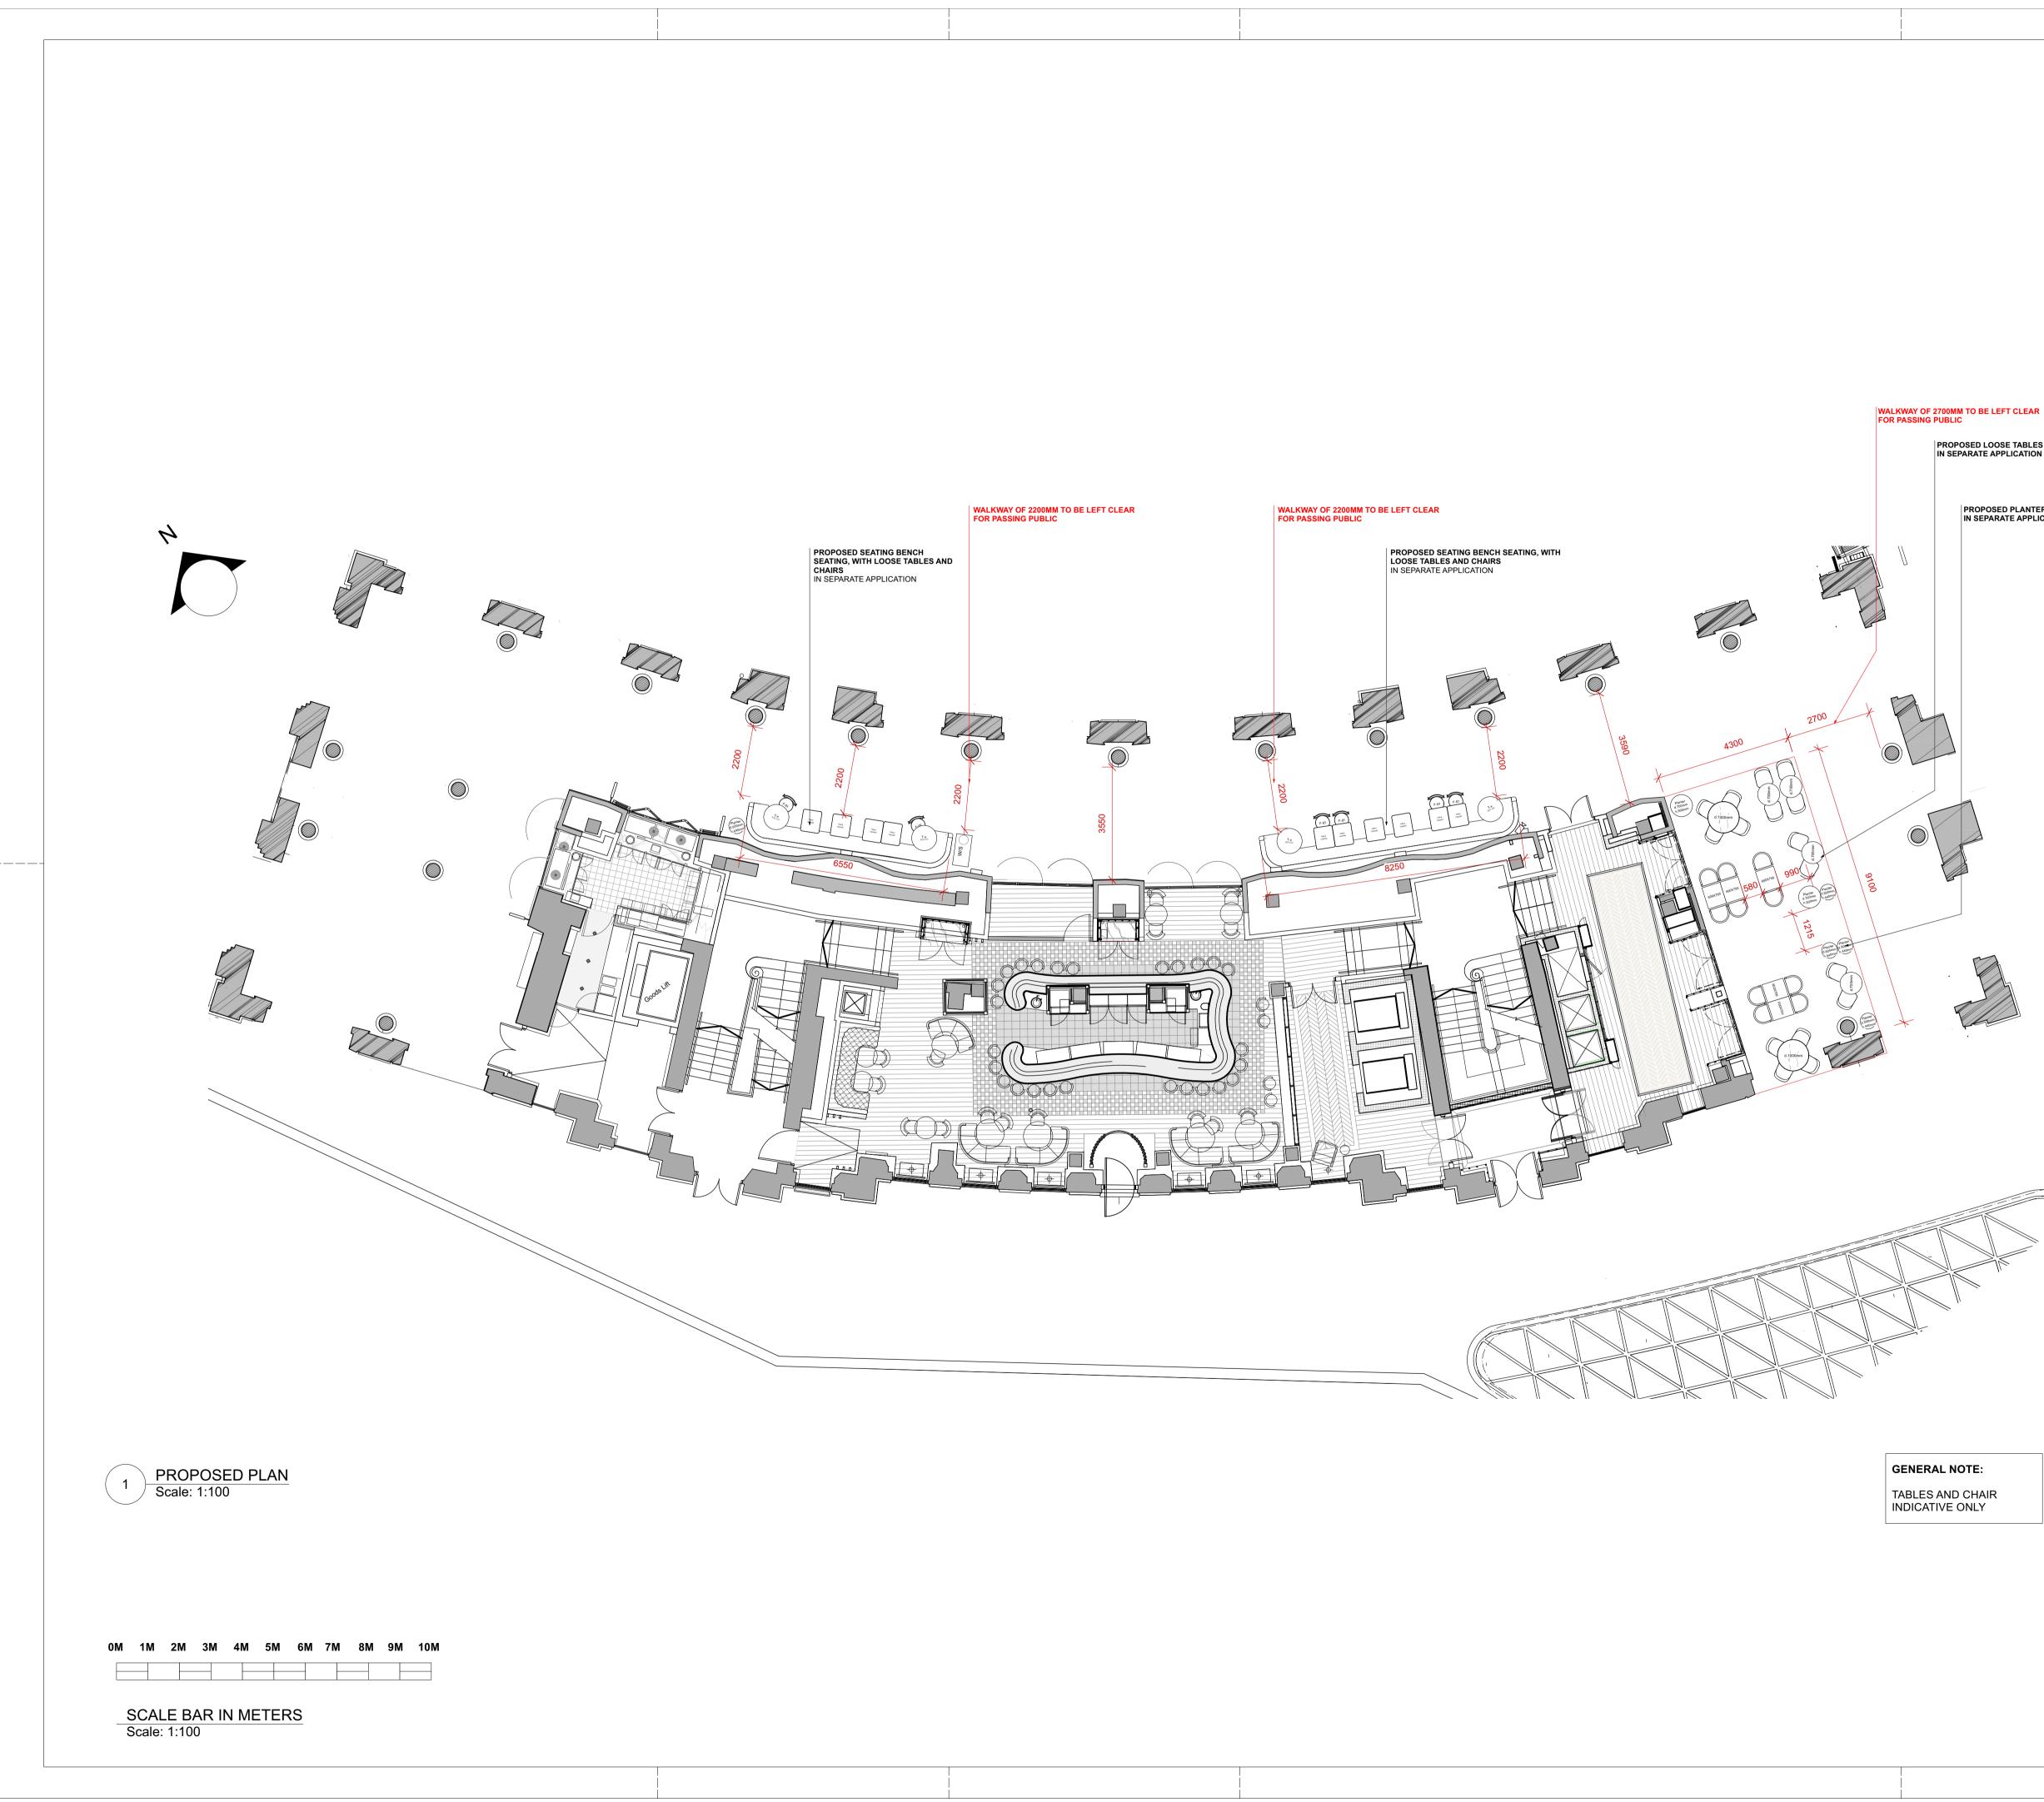

GENERAL NOTE: TABLES AND CHAIR INDICATIVE ONLY

## PROPOSED LOOSE TABLES AND CHAIRS IN SEPARATE APPLICATION

PROPOSED PLANTERS IN SEPARATE APPLICATION

C A

studiokkd.com

**London** 5 Fitzroy Square London W1T 5HH +44 (0)20 7691 3131

CLIENT:

GNH

PROJECT: **GNH ADAPTATIONS** 

PROJECT ADDRESS: The Great Norther Hotel St Pancras Rd, N1C 4TB London

DRAWING TITLE: Proposed Plan – Ground Floor With Exterior Seating