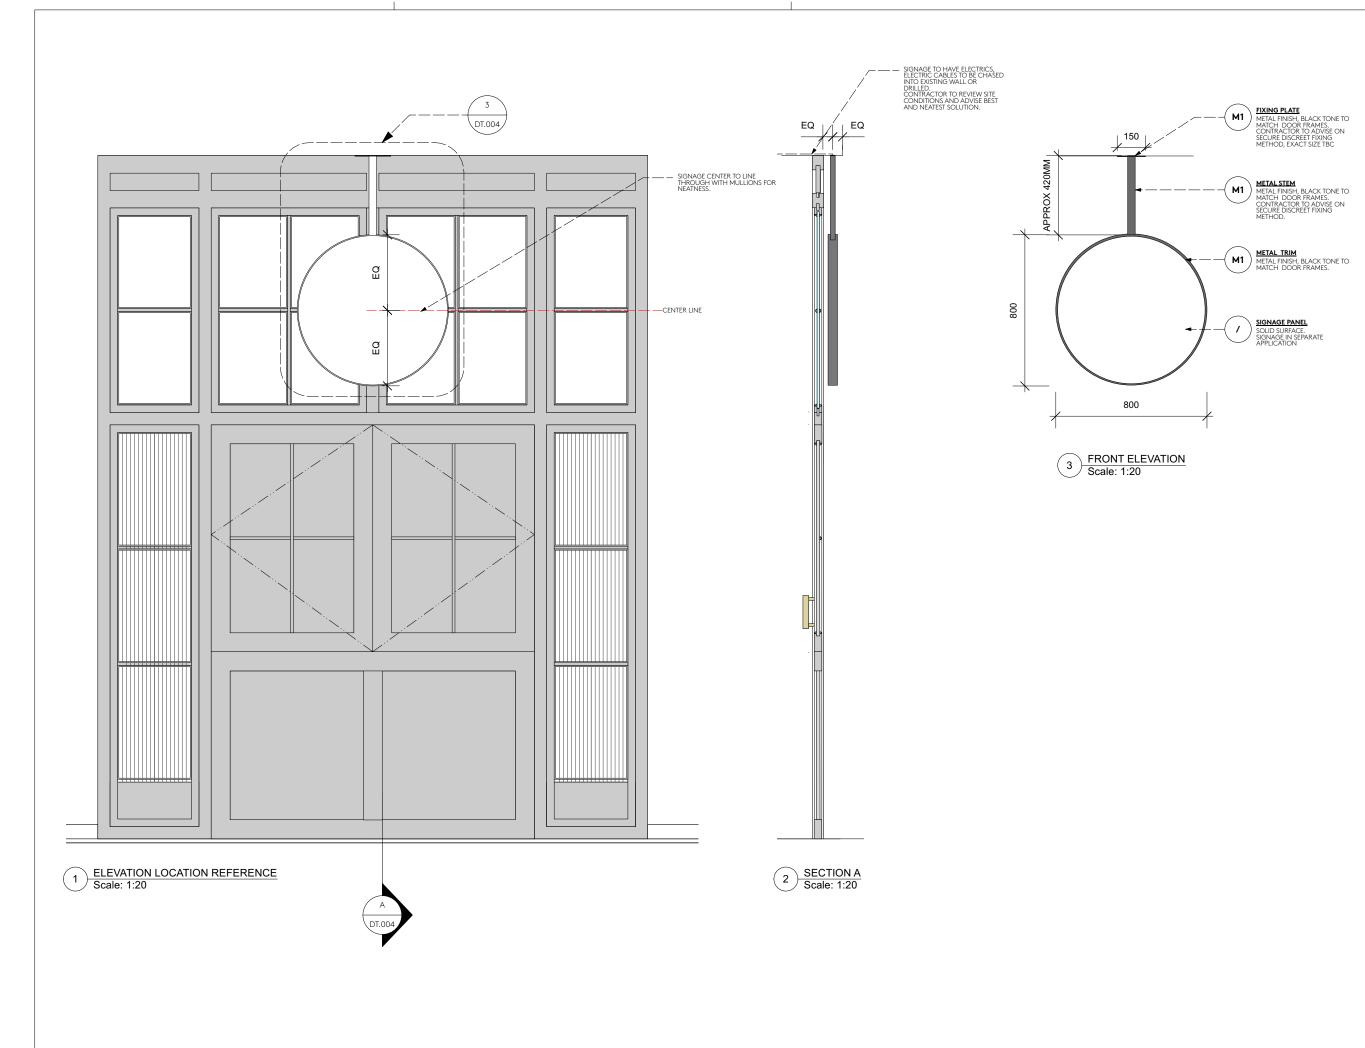

STUDIO KKD studiokkd.com

**DUBAI**A202 / Building 5A
Dubai Design Distri
PO Box 215416
+971 (0)4 434 7378

CLIENT:

GNH

PROJECT: GNH

PROJECT ADDRESS:
The Great Northern Hotel

St Pancras Rd, London, N1C 4TB

DRAWING TITLE:
KIOSK SIGN