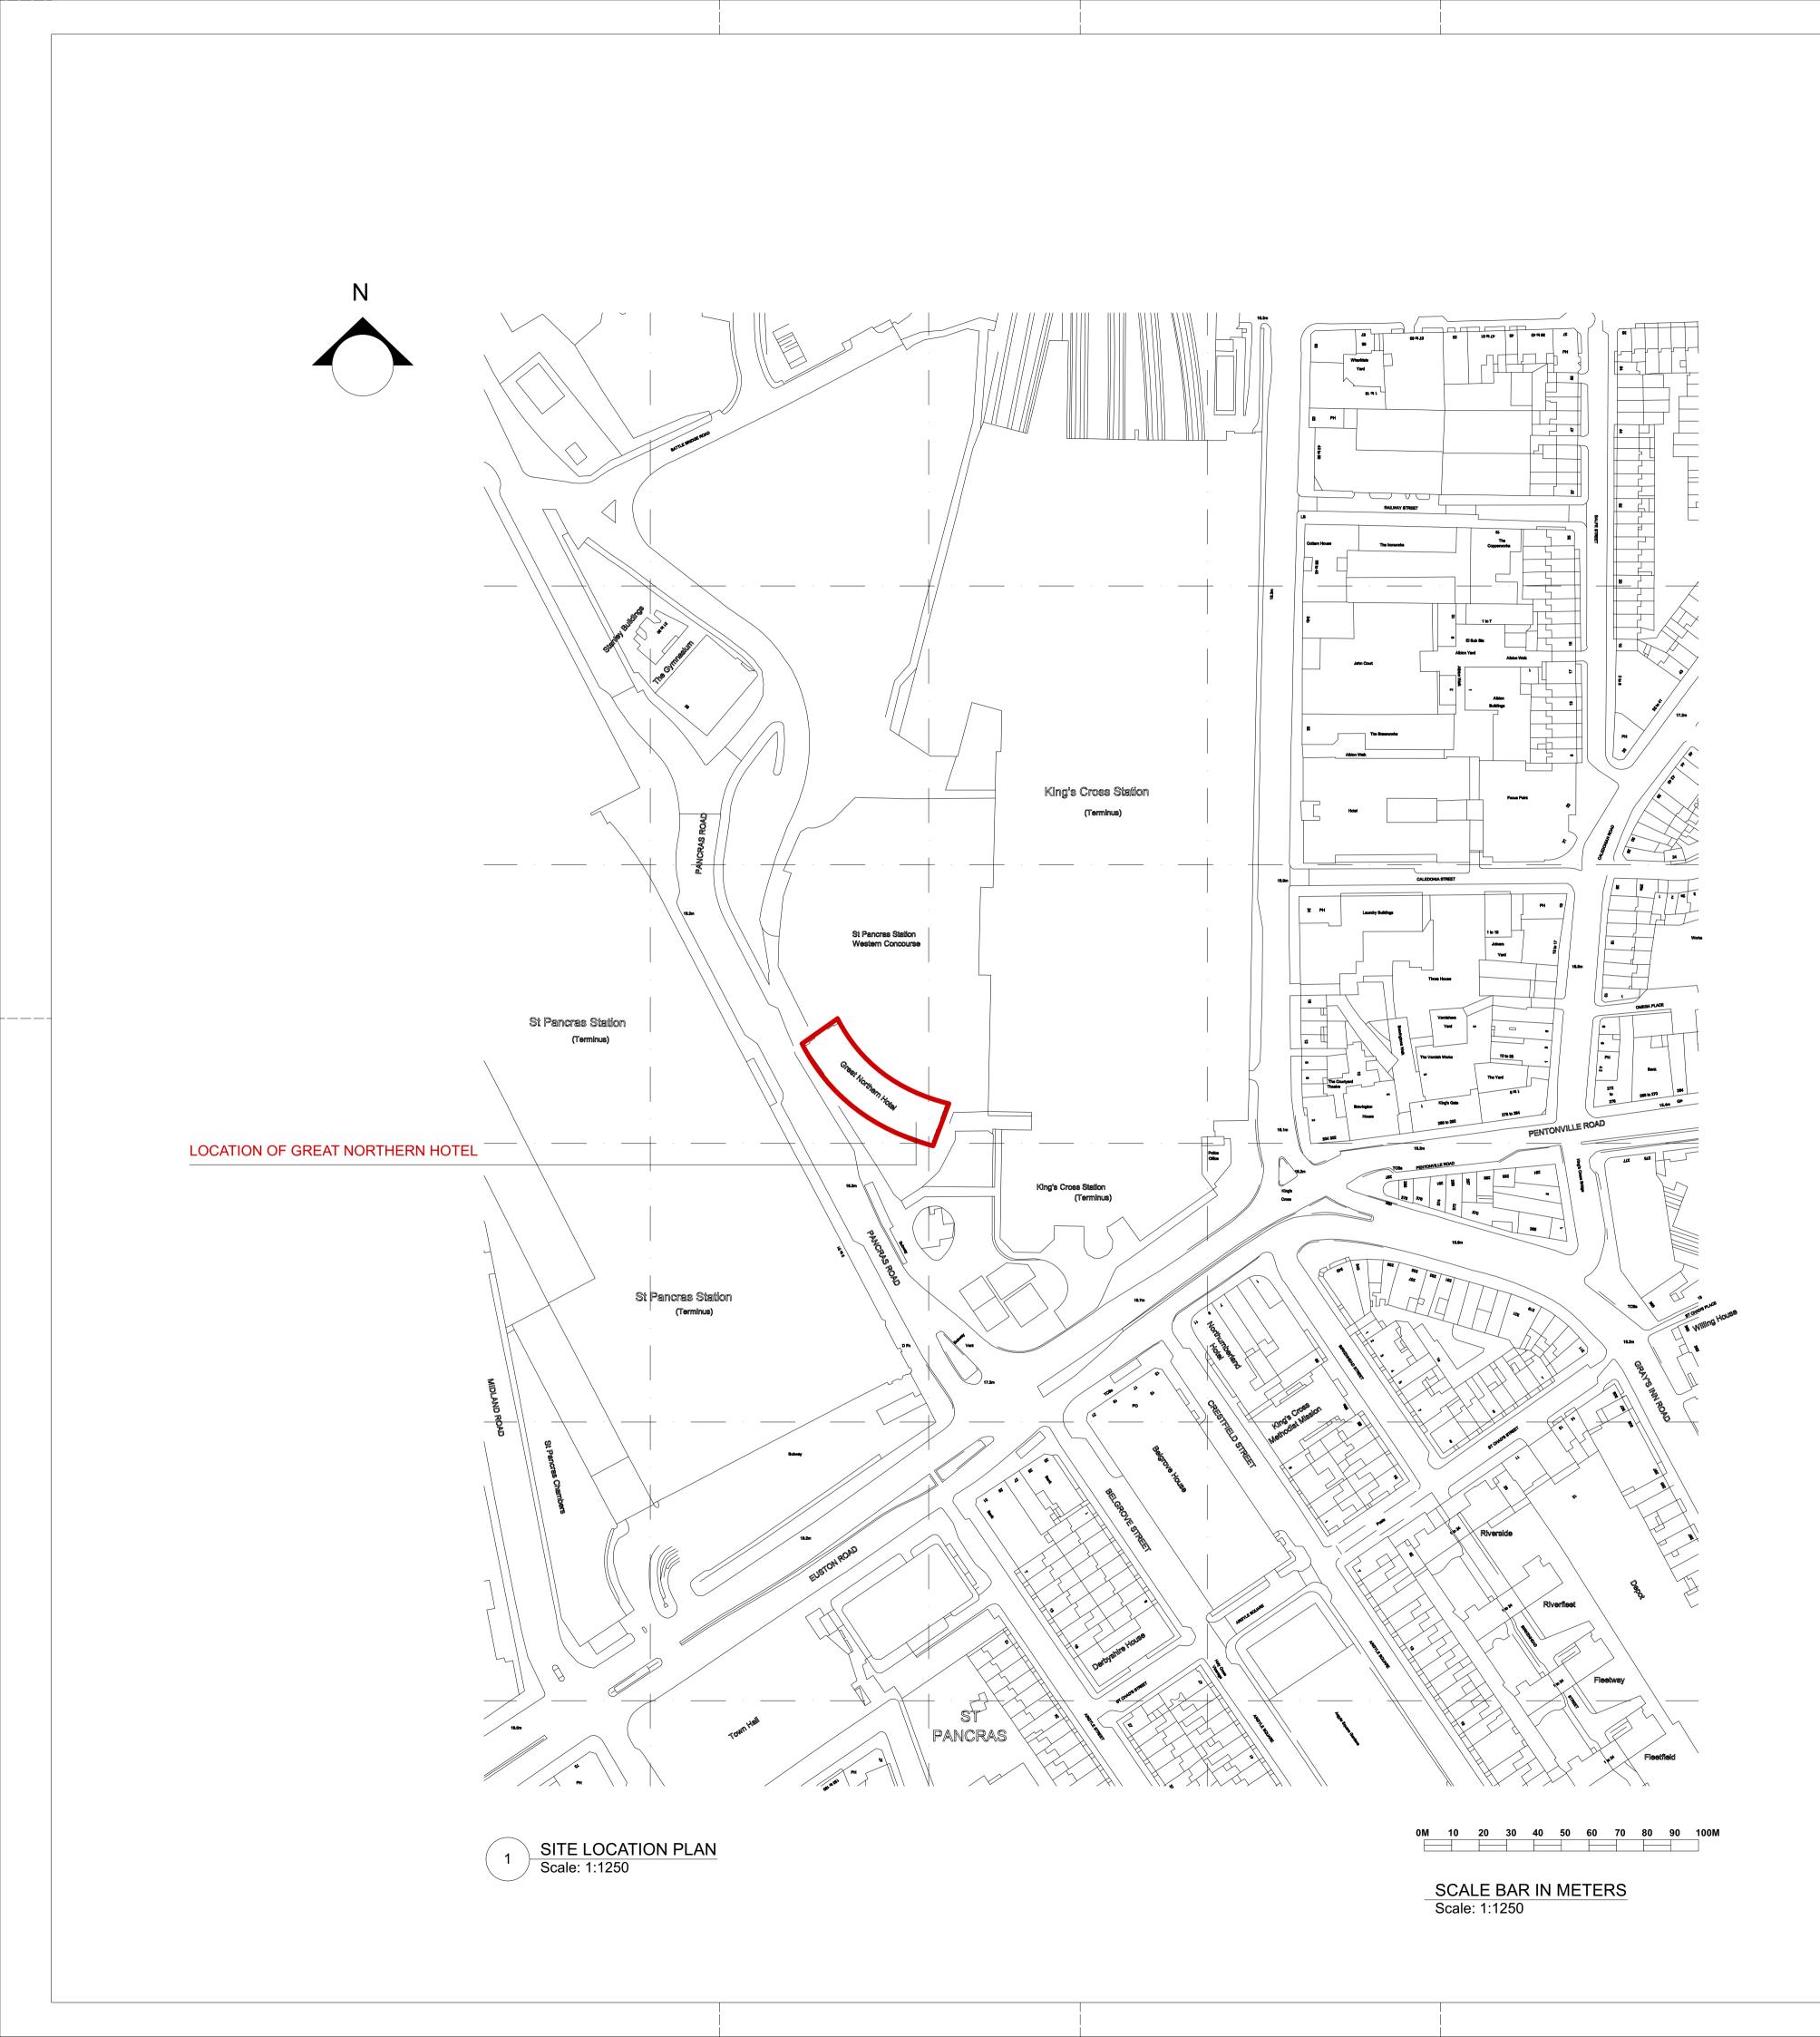

Location Plan Scale 1:4000 @ A1

Application Site

Red Line - Great Northern Hotel

studiokkd.com

**London** 5 Fitzroy Square

London W1T 5HH +44 (0)20 7691 3131

CLIENT:

GNH

PROJECT: GNH MAIN ENTRANCE

PROJECT ADDRESS: The Great Norther Hotel St Pancras Rd, N1C 4TB London DRAWING TITLE:

SITE LOCATION PLAN

PLANNING

DRAWING NO .: 2474\_SL\_001