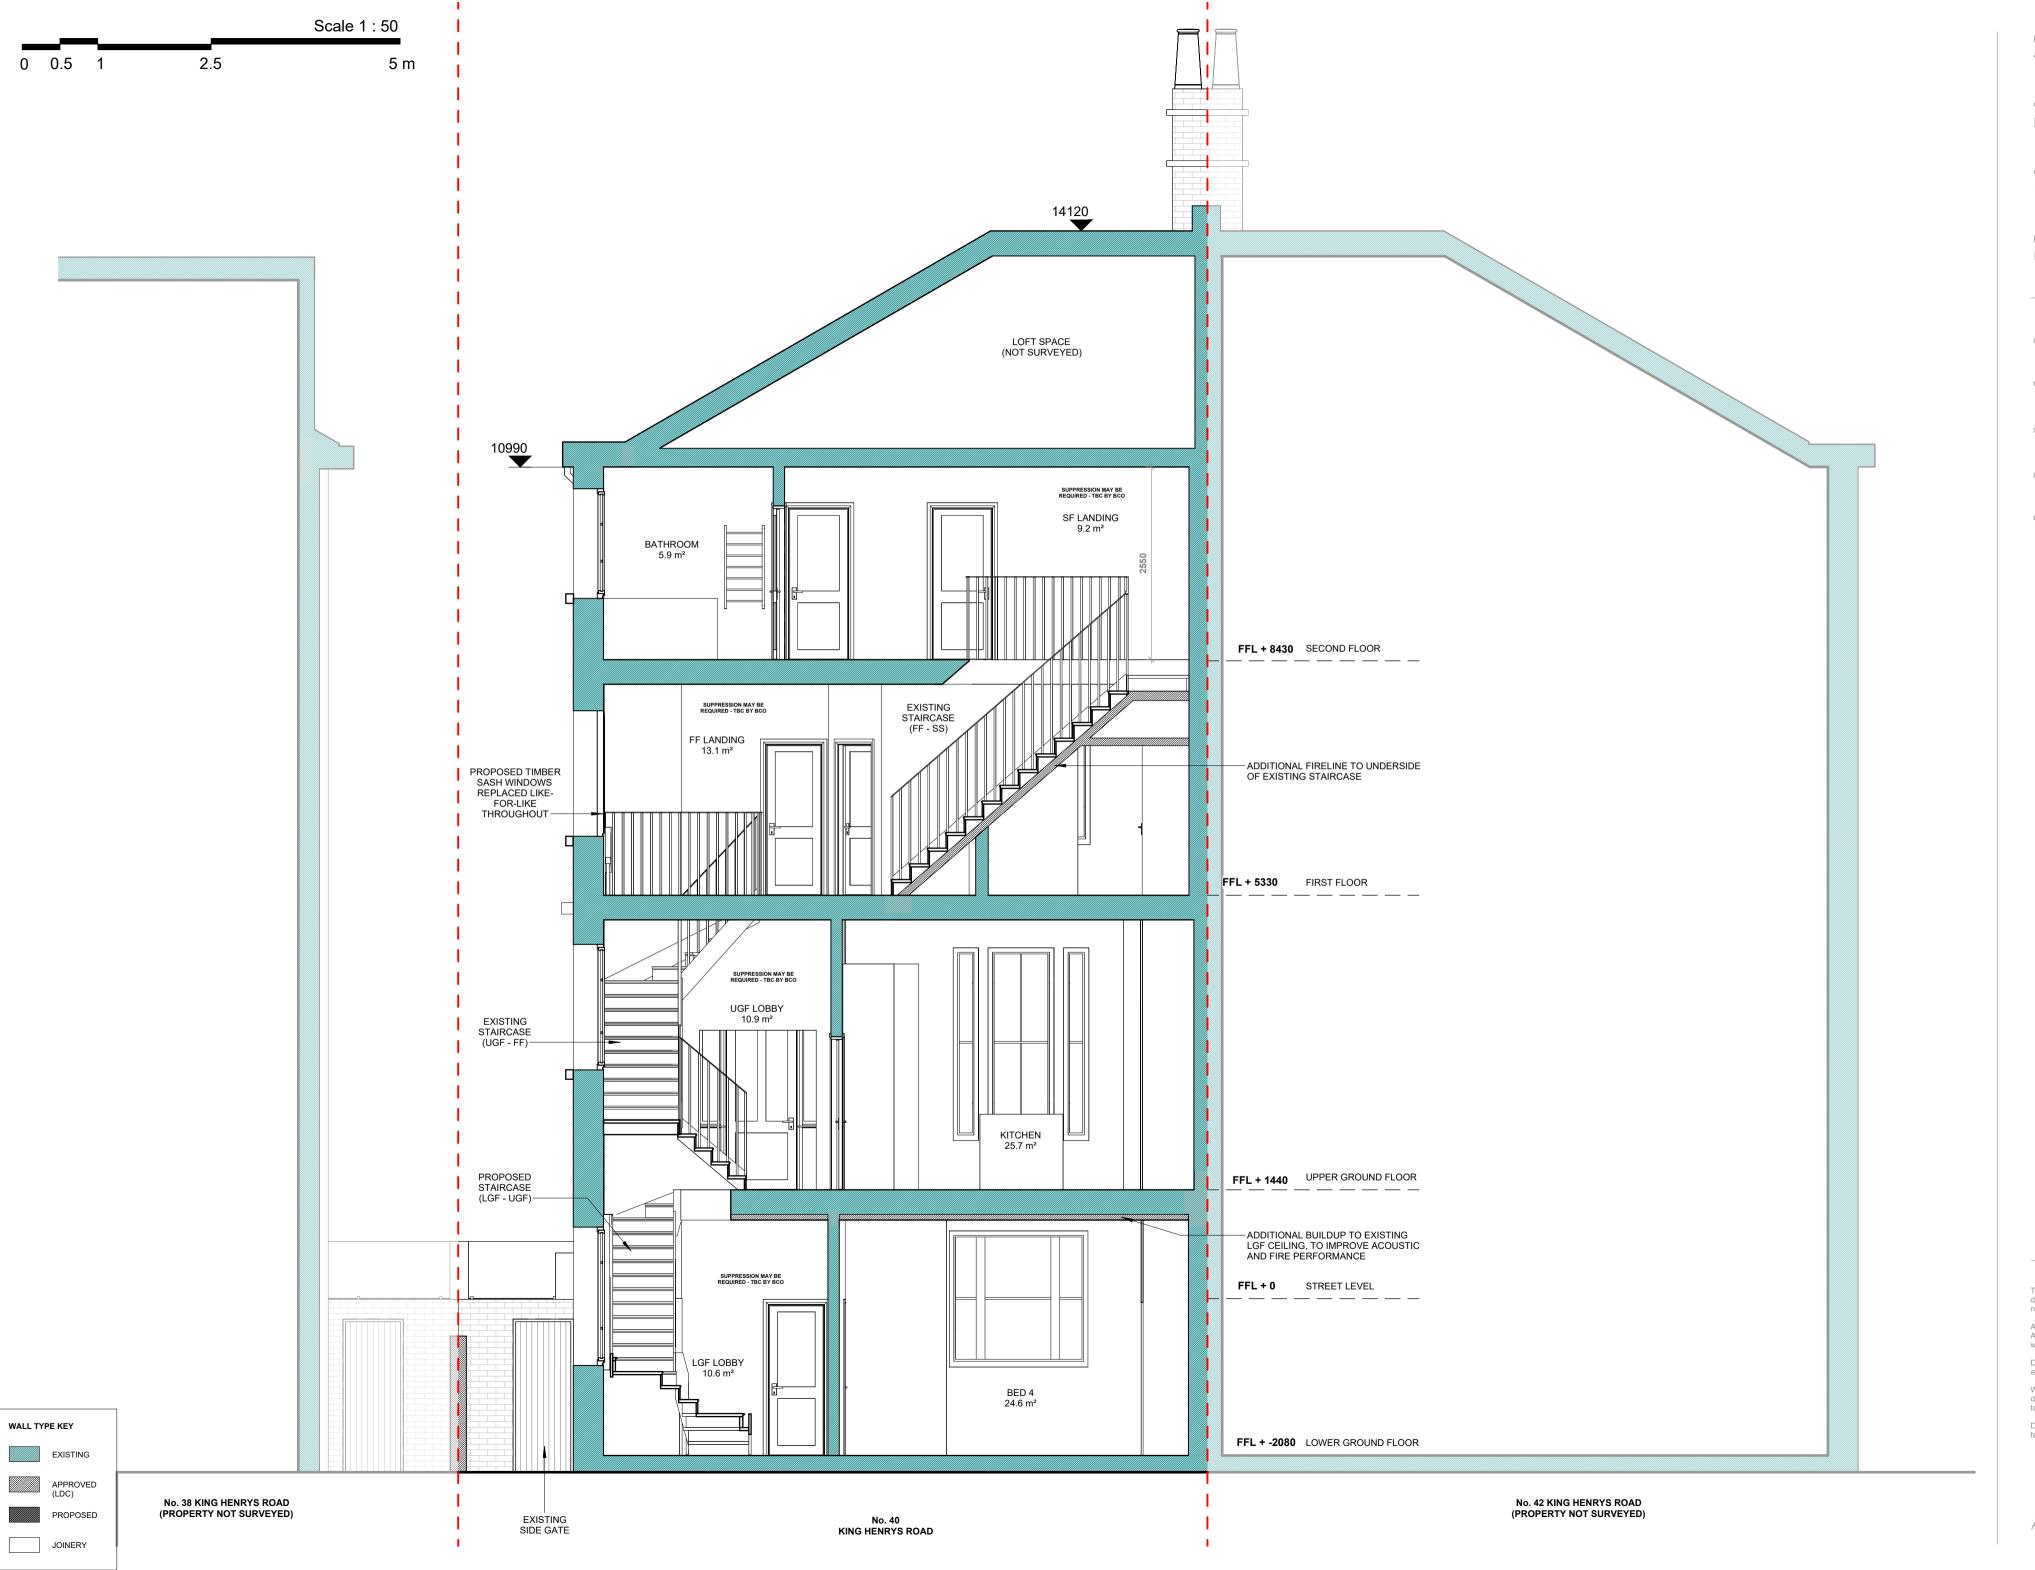

project

40 King Henrys Road

drawing

Proposed Site Section

drawing no 1342 / 401

purpose of issue PLANNING

175.4

scale @ A2 1:50