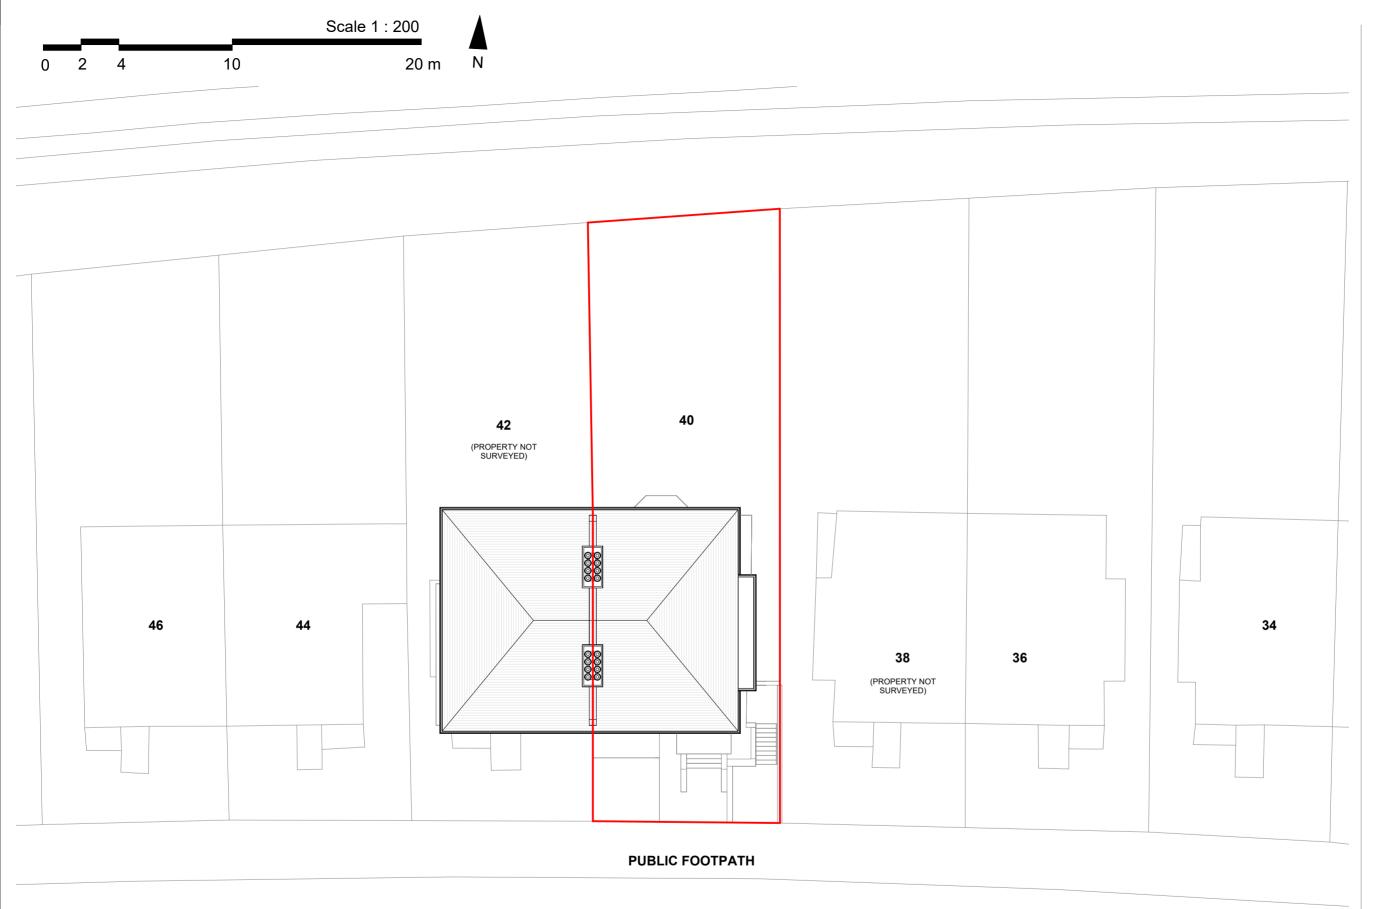

KING HENRYS ROAD (PUBLIC HIGHWAY)

project

40 King Henrys Road

drawing

Proposed Site Layout

drawing no

1342 / 100

purpose of issue