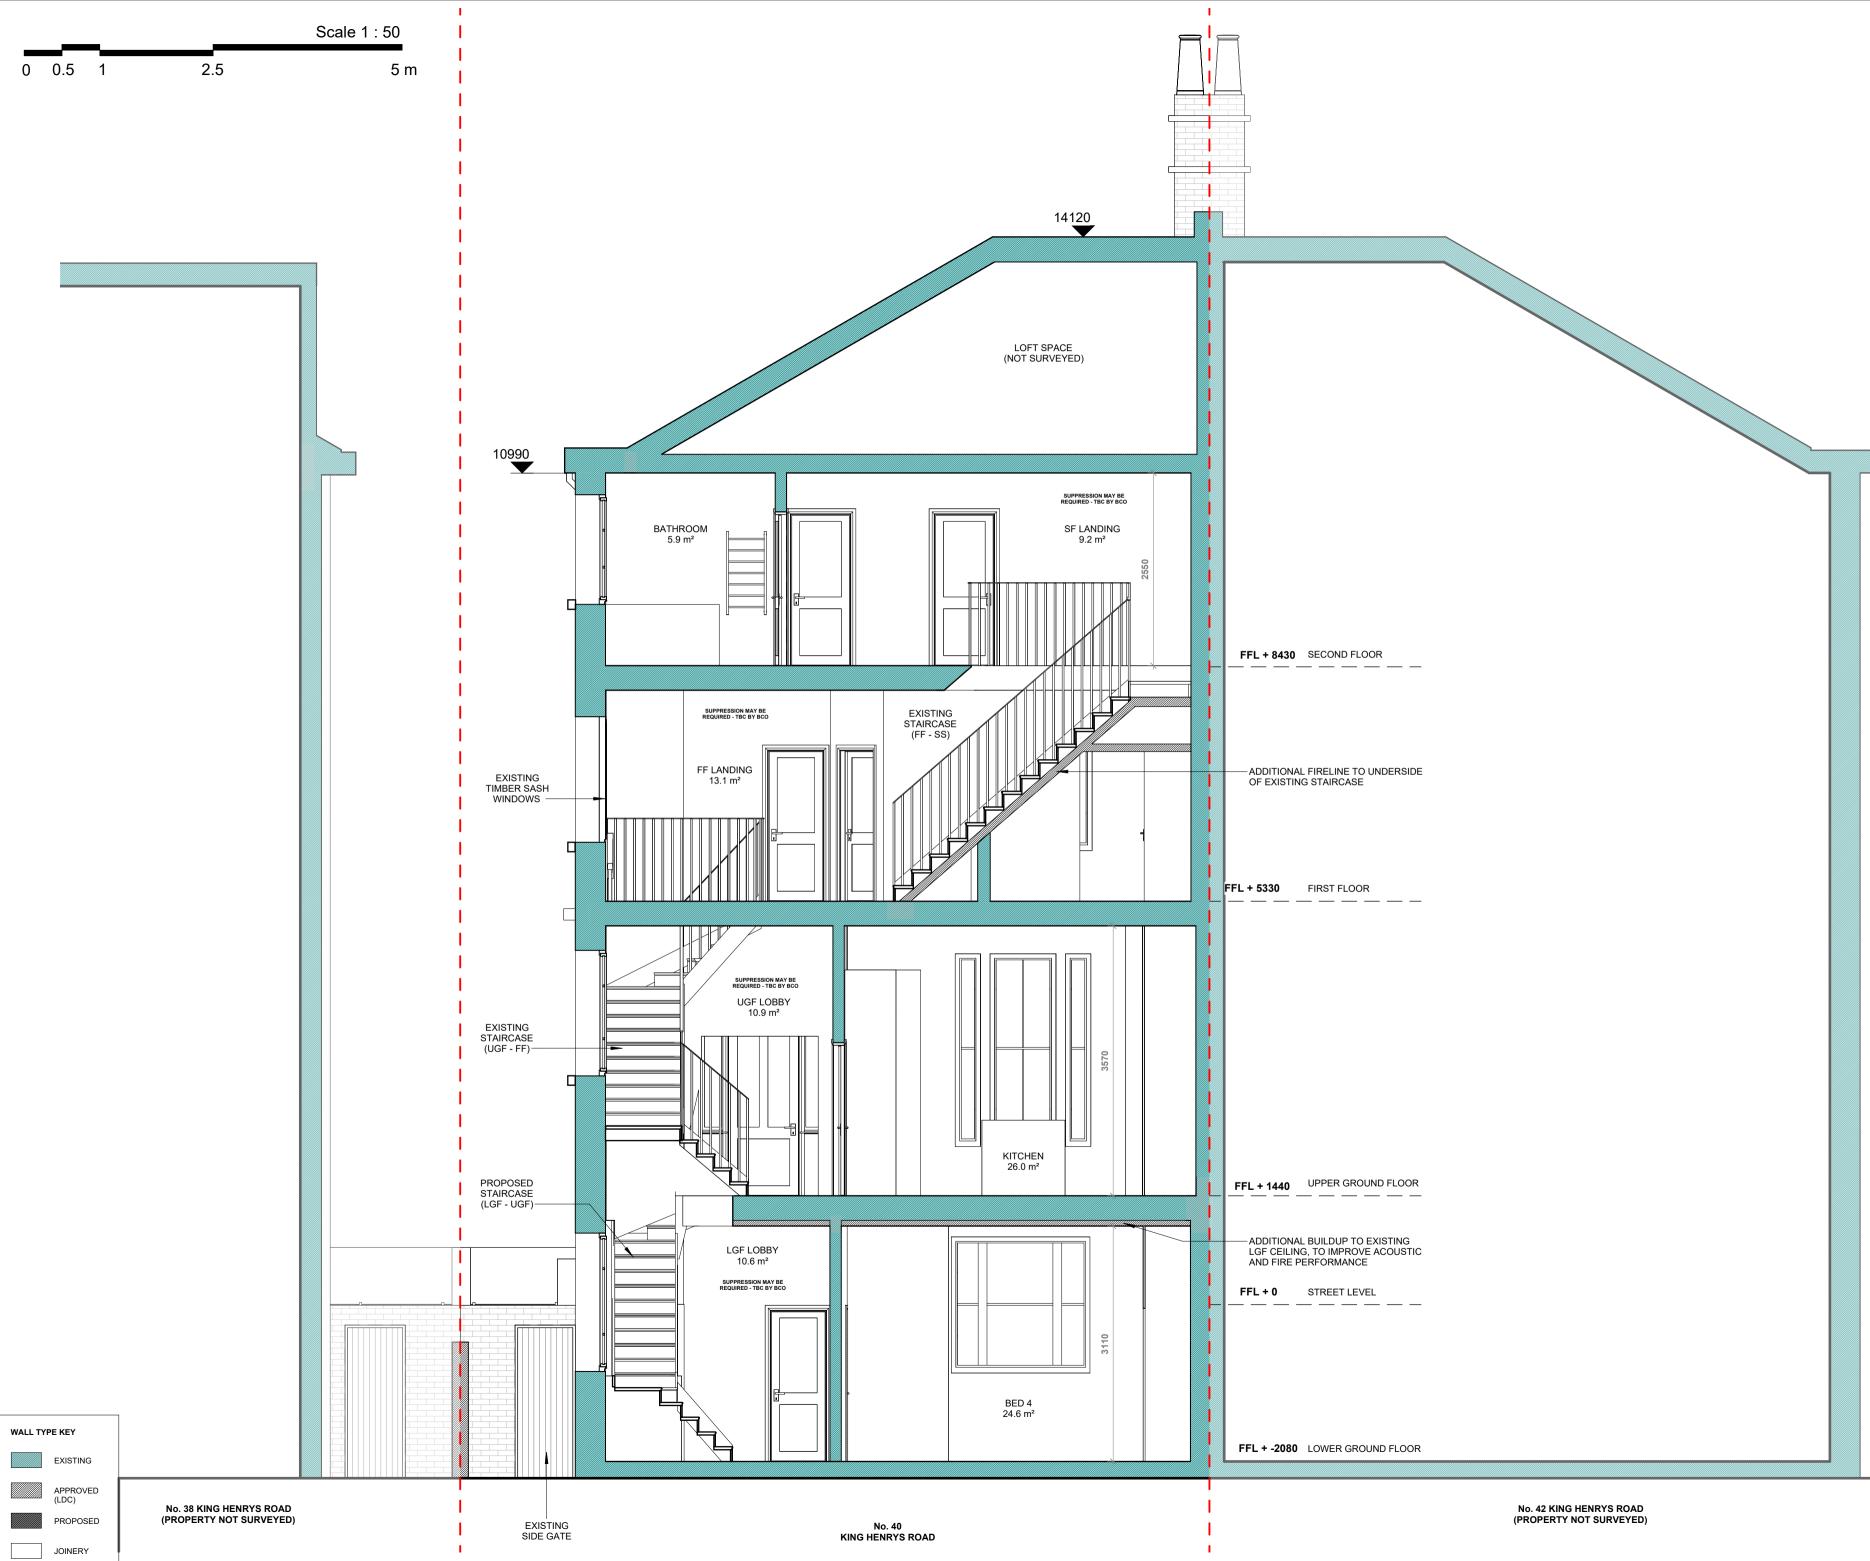

project 40 King Henrys Road

drawing Approved (LDC) Site Section

drawing no 1342 / 040

purpose of issue

PLANNING

КM drawn TD checked scale @ A2 1 : 50 21.03.25 date date rev description

The contractor is responsible for checking dimensions, tolerances, details and references.