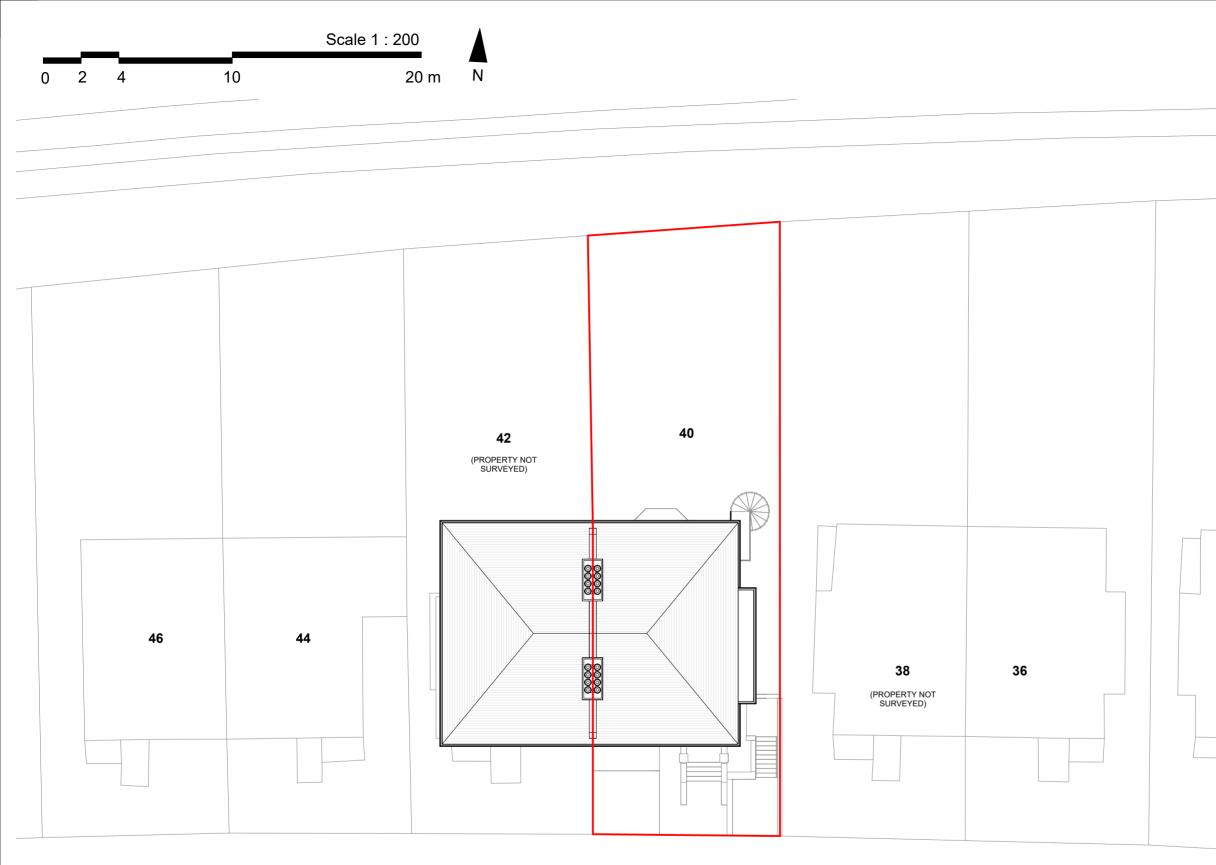

PUBLIC FOOTPATH

KING HENRYS ROAD (PUBLIC HIGHWAY) <sup>project</sup> 40 King Henrys Road

drawing Existing Site Layout

drawing no 1342 / 011

purpose of issue PLANNING

| drawn     | KM              |
|-----------|-----------------|
| checked   | TD              |
| scale @ A | 3 1:200         |
| date      | 21.03.25        |
| date      | rev description |