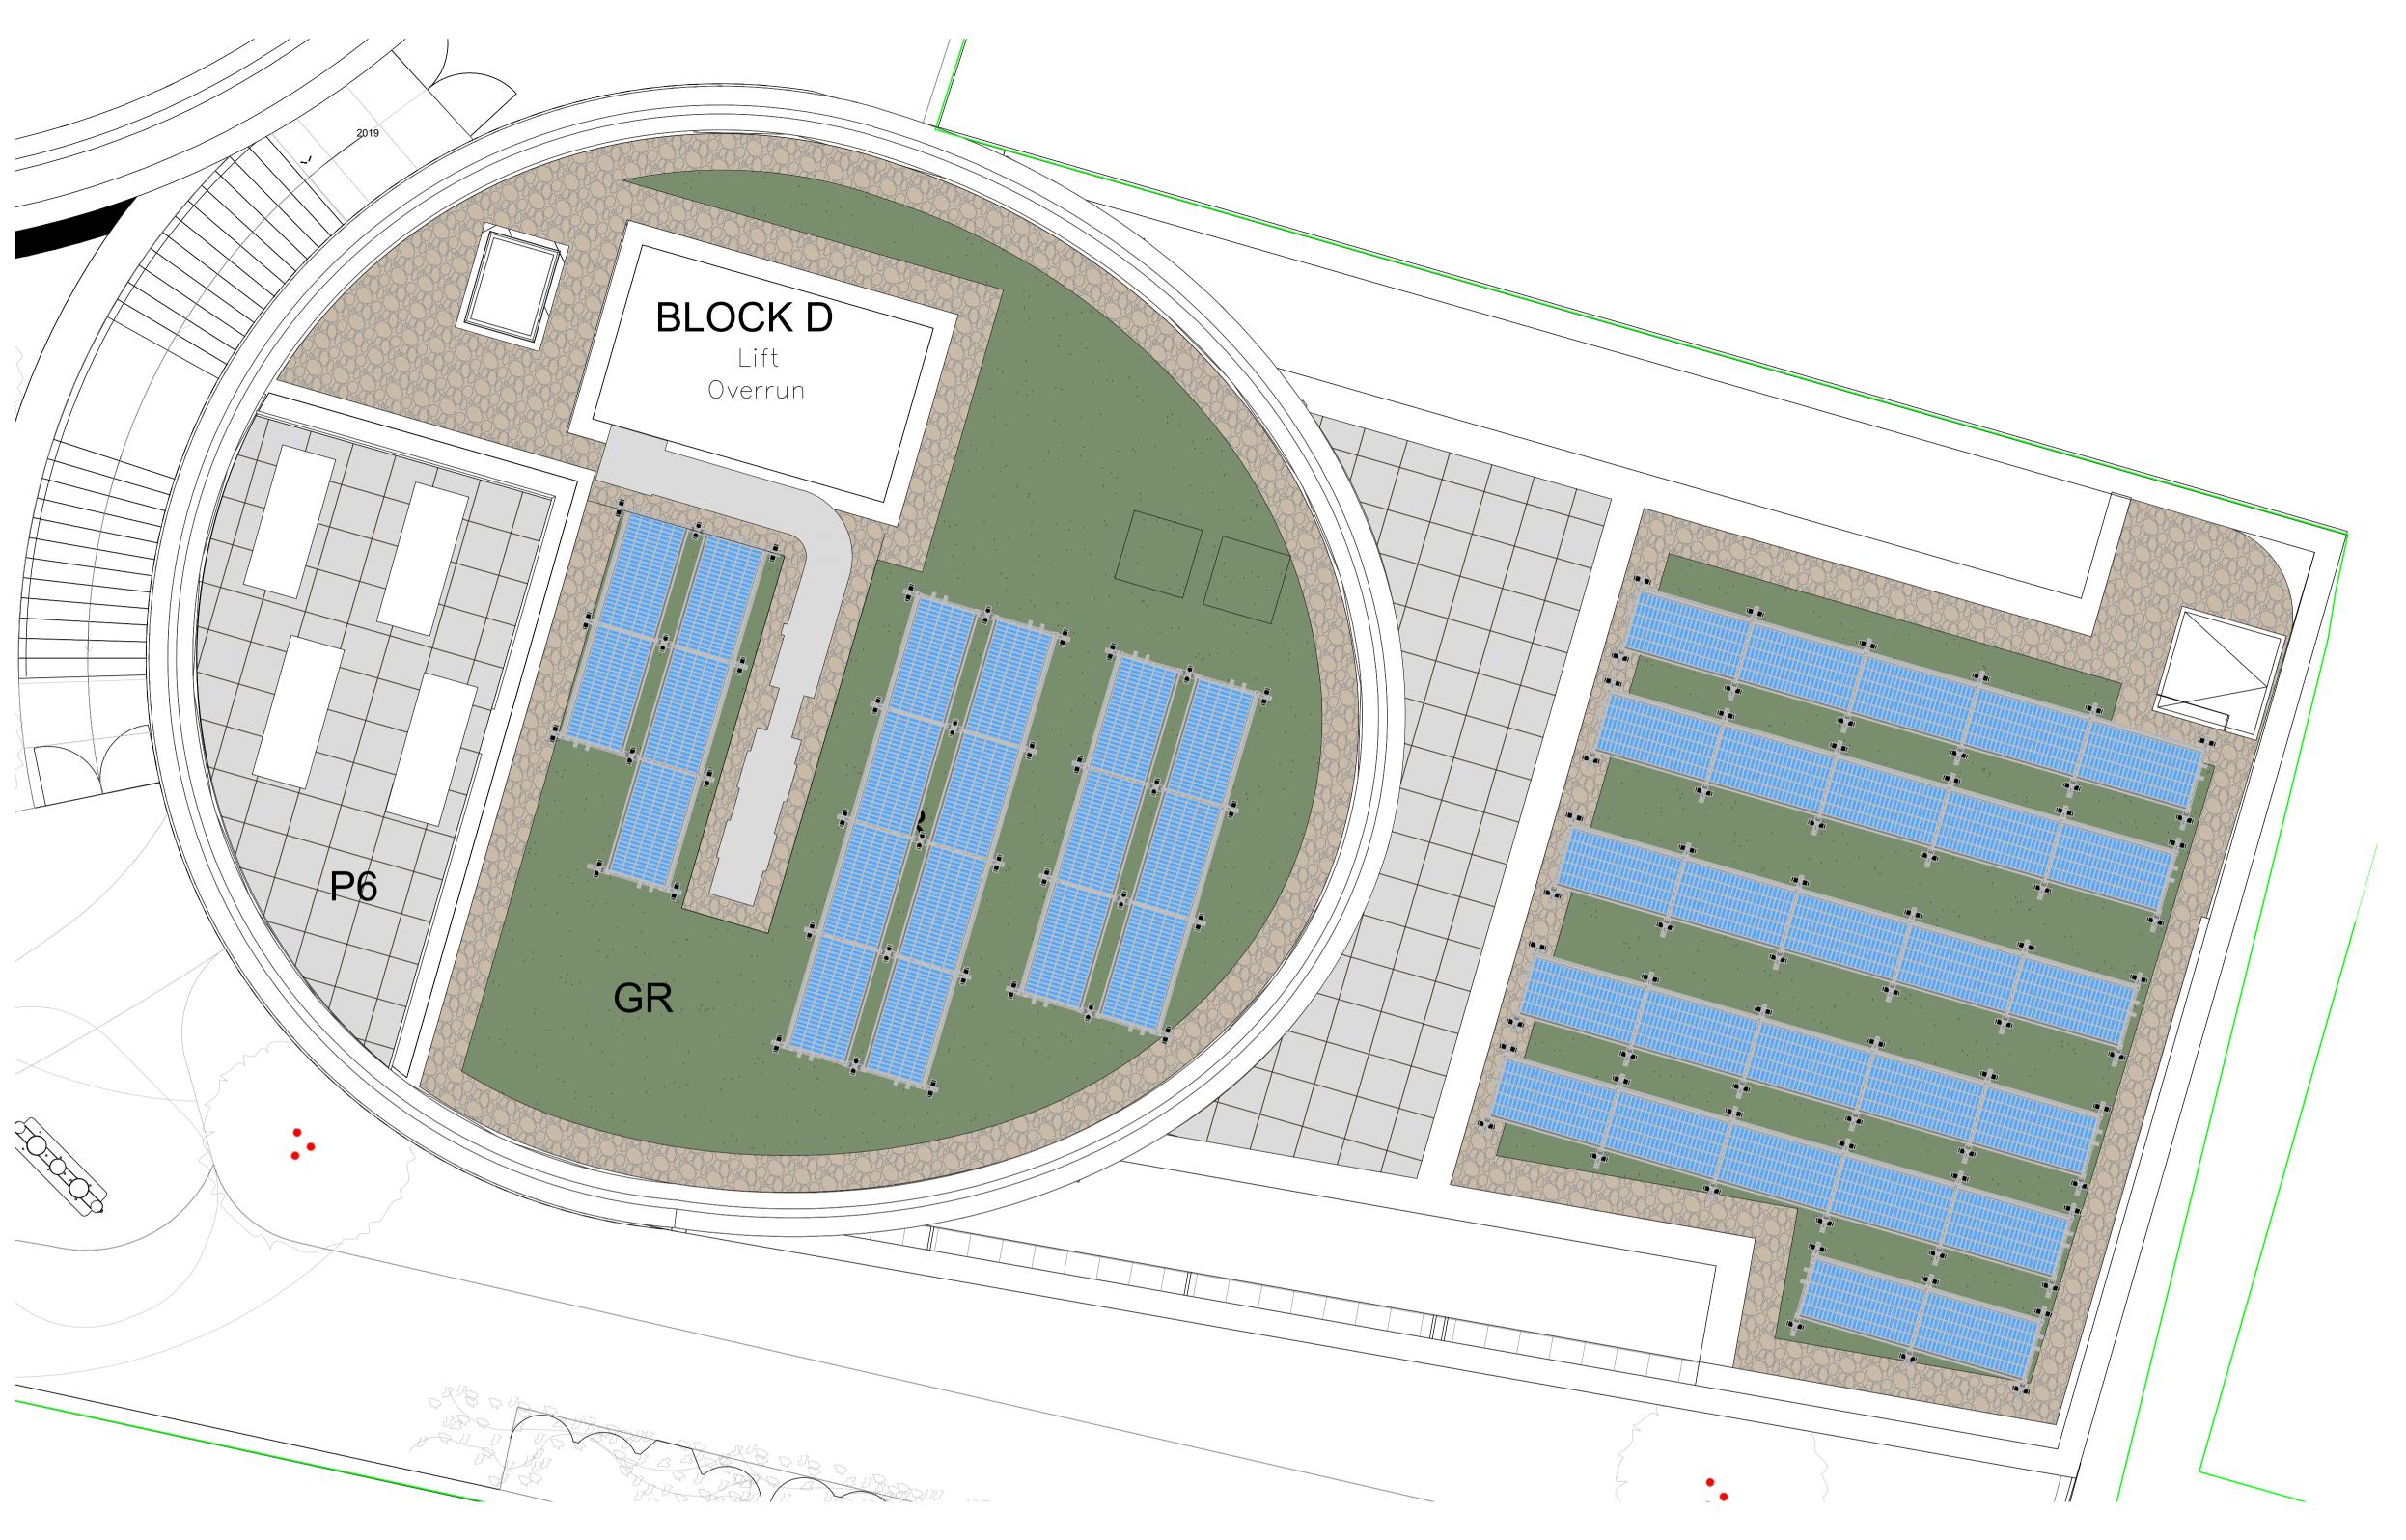

Landscape Plan - Block D

S4 - For Stage Approval Drawing Number:

Drawn by: 1:50 @ A1

CHALF-AFA-DR-L-DD-L50-110

DO NOT SCALE FROM DRAWING.

P3 14.10.24

Anna French Associates Ltd registered in England no. 07788201 at 52, Osborn Road Barton—le—Clay, Bedfordshire MK45 4PA ©Anna French Associates Ltd

## SOFT LANDSCAPE

GR - Green Roof to be Axter - Biosolar Wildflower Seed Mix. Min depth soil 150mm ~ Spec Q37-130

## HARD LANDSCAPE

P6 - 600x600x50mm Concrete Pavers to be Marshalls 'Urbex' Flag paving (or similar). Colour & Finish: Natural, textured. ~ *Spec Q25-120* 

500mm min loose gravel fire breaks ~ Spec Q23-160

## OTHERS

PV Panels to engineer & Axter's details & specification

| P3  | 27.11.24 | Issued for BSR Gateway 2 Submission |
|-----|----------|-------------------------------------|
| P2  | 23.10.24 | Issued for comment                  |
| P1  | 14.10.24 | Issued for comment                  |
| Rev | Date     | Details                             |