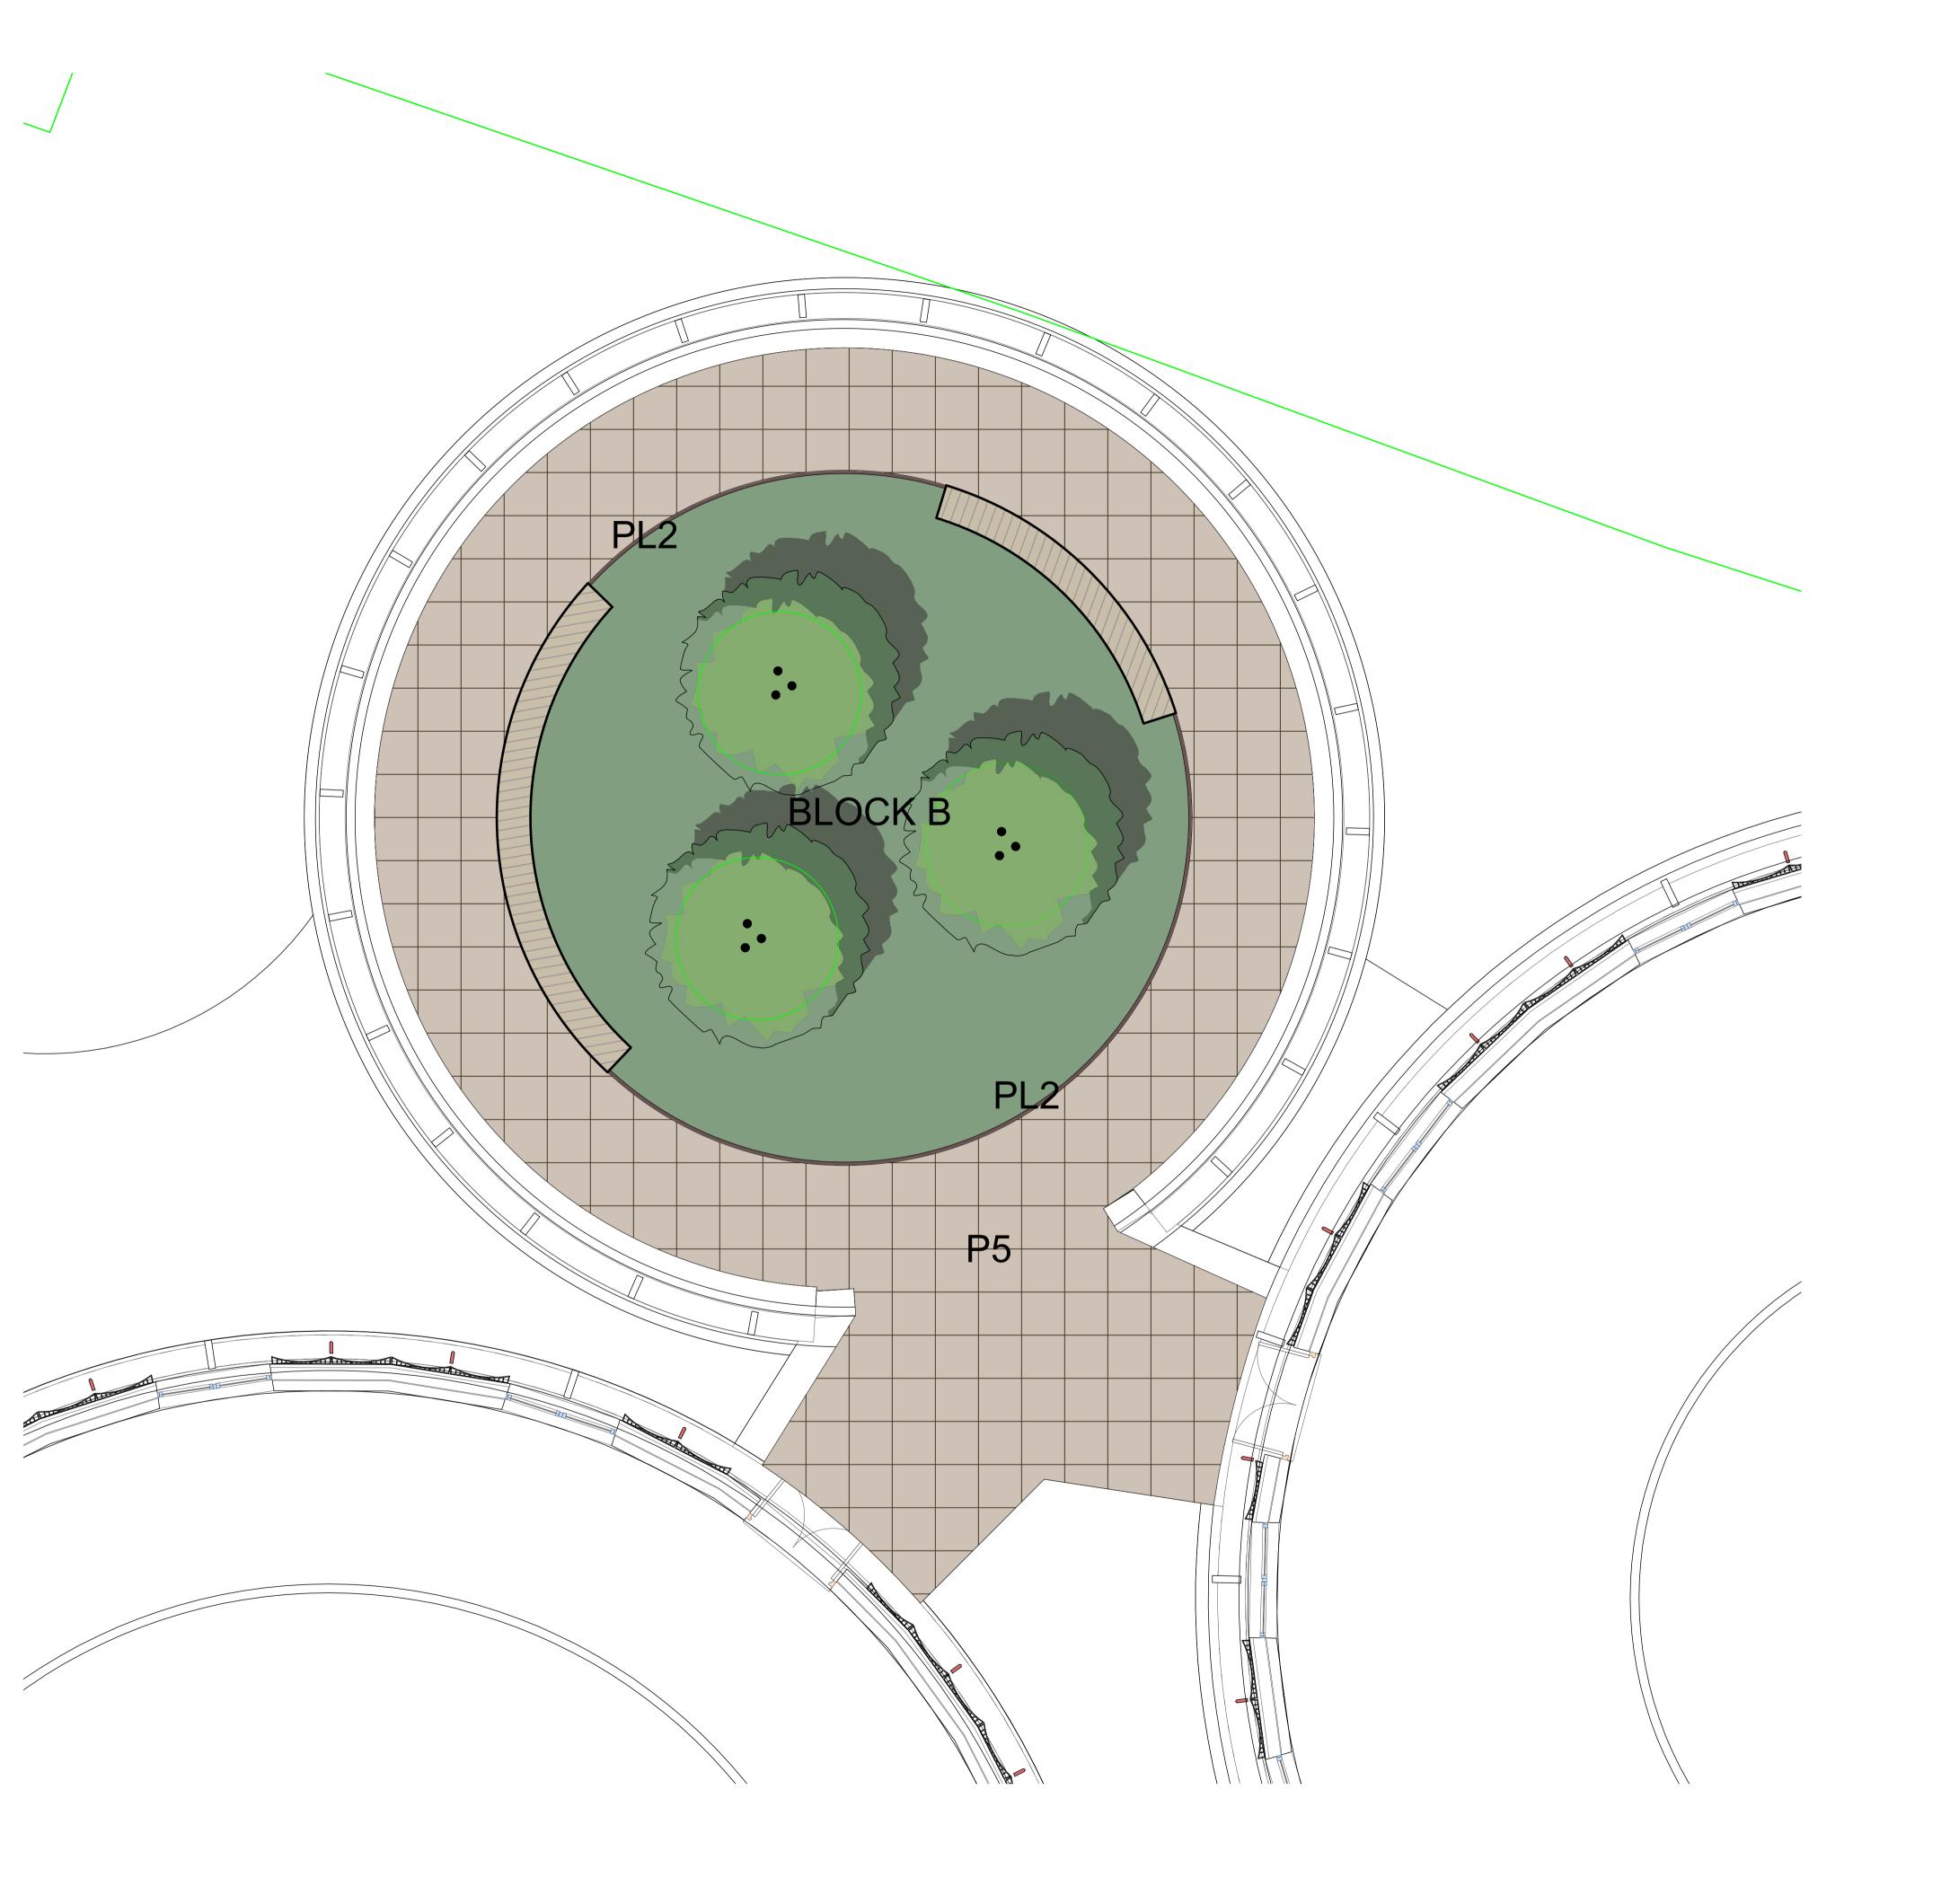

KEY SOFT LANDSCAPE

Proposed multi stem tree

Intensive green roof perennial & shrub planting -600mm depth soil minimum (50mm ornamental mulch, 300mm lightweight topsoil, 200mm lightweight subsoil, 50mm pea gravel) ~ *Spec Q28-115* 

Tree pit minimum area - allow for a full planter depth of soil (min 800mm deep)

## HARD LANDSCAPE

P5 - 50mm Stone Pavers to be Marshalls 'Sandstone' (or similar) (on permeable subbase). Colours: Brackendale ~ Spec Q25-110

PL2 - Planter to be LogicBespoke Ltd 'Stapel' Planter edging (or similar approved). Colour & Finish: Powder coated Anodic Bronze (TBC). ~ *Spec Q50-230* 

## **FURNITURE**

Proposed wooden bench integrated in planter to be LogicBespoke 'Plateu' bench with backrest (or similar) ~ Spec Q50-221

| P4  | 27.11.24 | Issued for BSR Gateway 2 Submission |
|-----|----------|-------------------------------------|
| P3  | 13.11.24 | Updated paving                      |
| P2  | 25.10.24 | Updated roof layout                 |
| P1  | 17.09.24 | Issued for comment                  |
| Rev | Date     | Details                             |
|     |          |                                     |