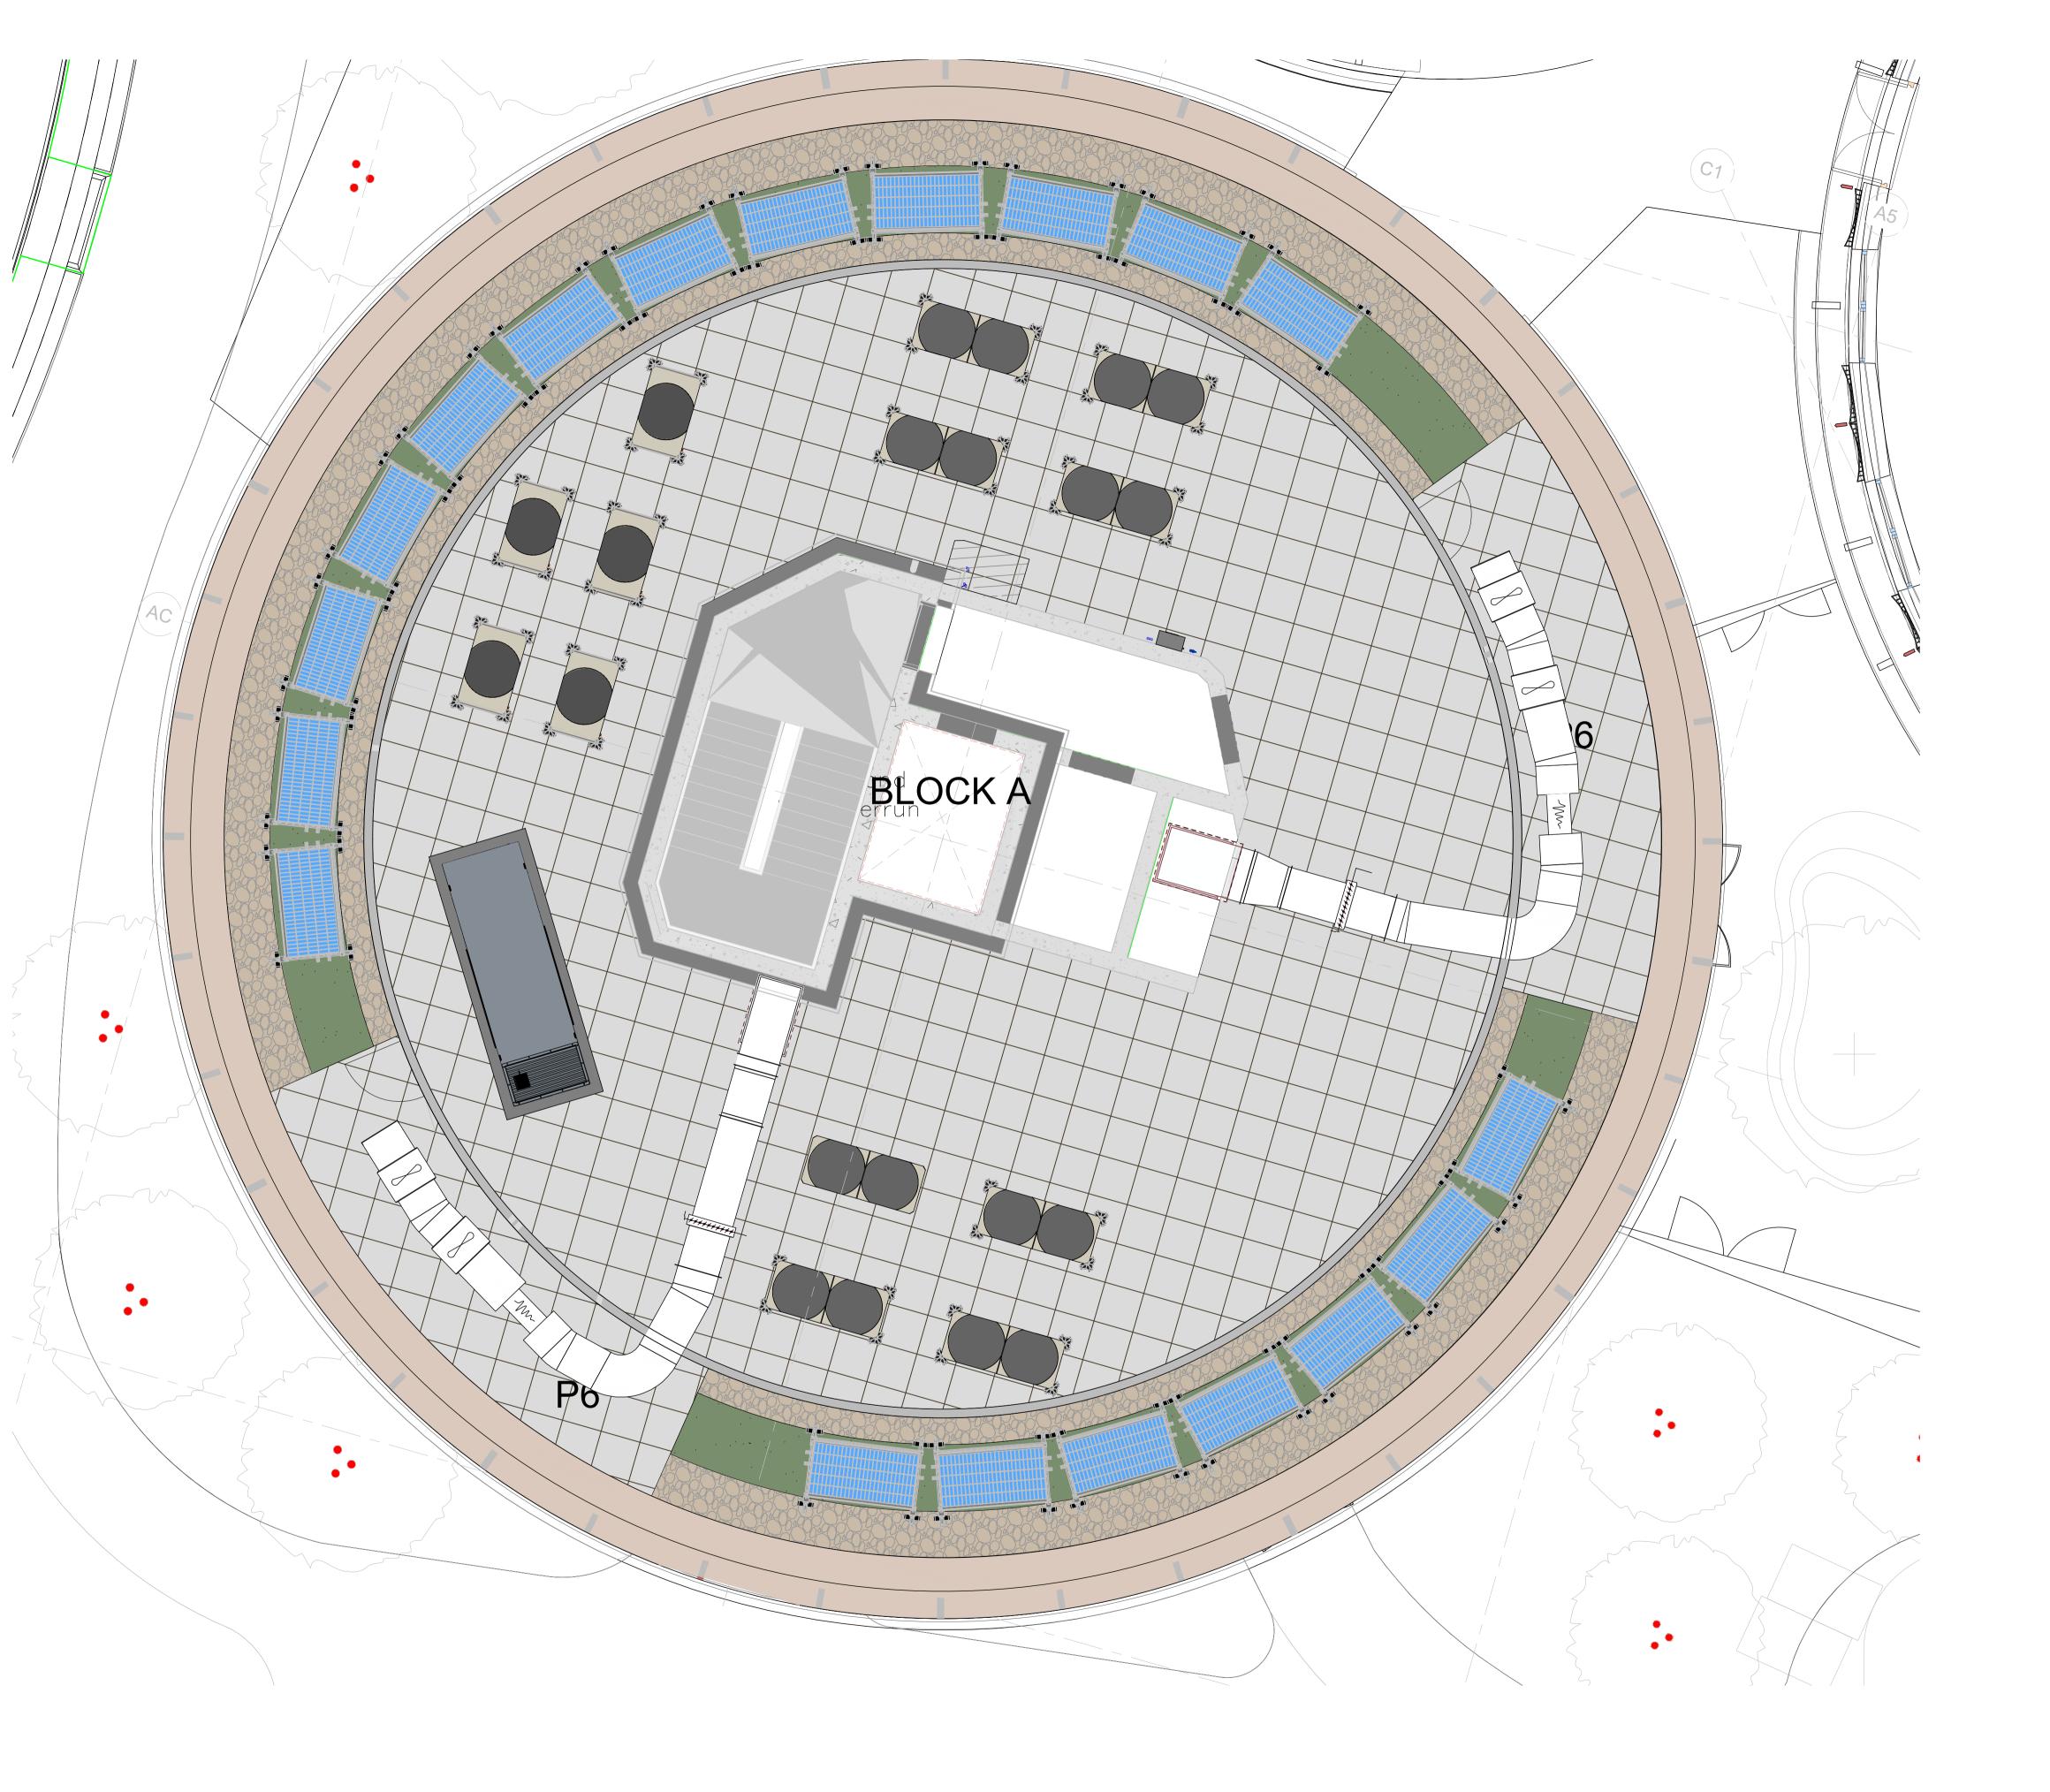

## SOFT LANDSCAPE

GR - Green Roof to be Axter - Biosolar Wildflower Seed Mix. Min depth soil **150mm** ~ *Spec Q37-130* 

## HARD LANDSCAPE

P6 - 600x600mm Concrete Pavers to be Marshalls 'Urbex' Flag Paving (or similar). Colour & finish: Natural, textured. ~ *Spec Q25-120* 

500mm min pea gravel fire breaks ~ Spec Q23-160

## OTHERS

PV Panels to Engineer & specialist's details & specification

| P4  | 27.11.24 | Issued for BSR Gateway 2 Submission |
|-----|----------|-------------------------------------|
| P3  | 15.11.24 | Issued for comment                  |
| P2  | 23.10.24 | Issued for comment                  |
| P1  | 14.10.24 | Issued for comment                  |
| Rev | Date     | Details                             |
|     |          |                                     |

Drawing Title:

Landscape Plan - Block A

Phase:

S4 - For Stage Approval

Drawing Number: R

CHALF-AFA-DR-L-AA-L15-112

Drawn by: Scale: 1:50 @ A1

DO NOT SCALE FROM DRAWING.