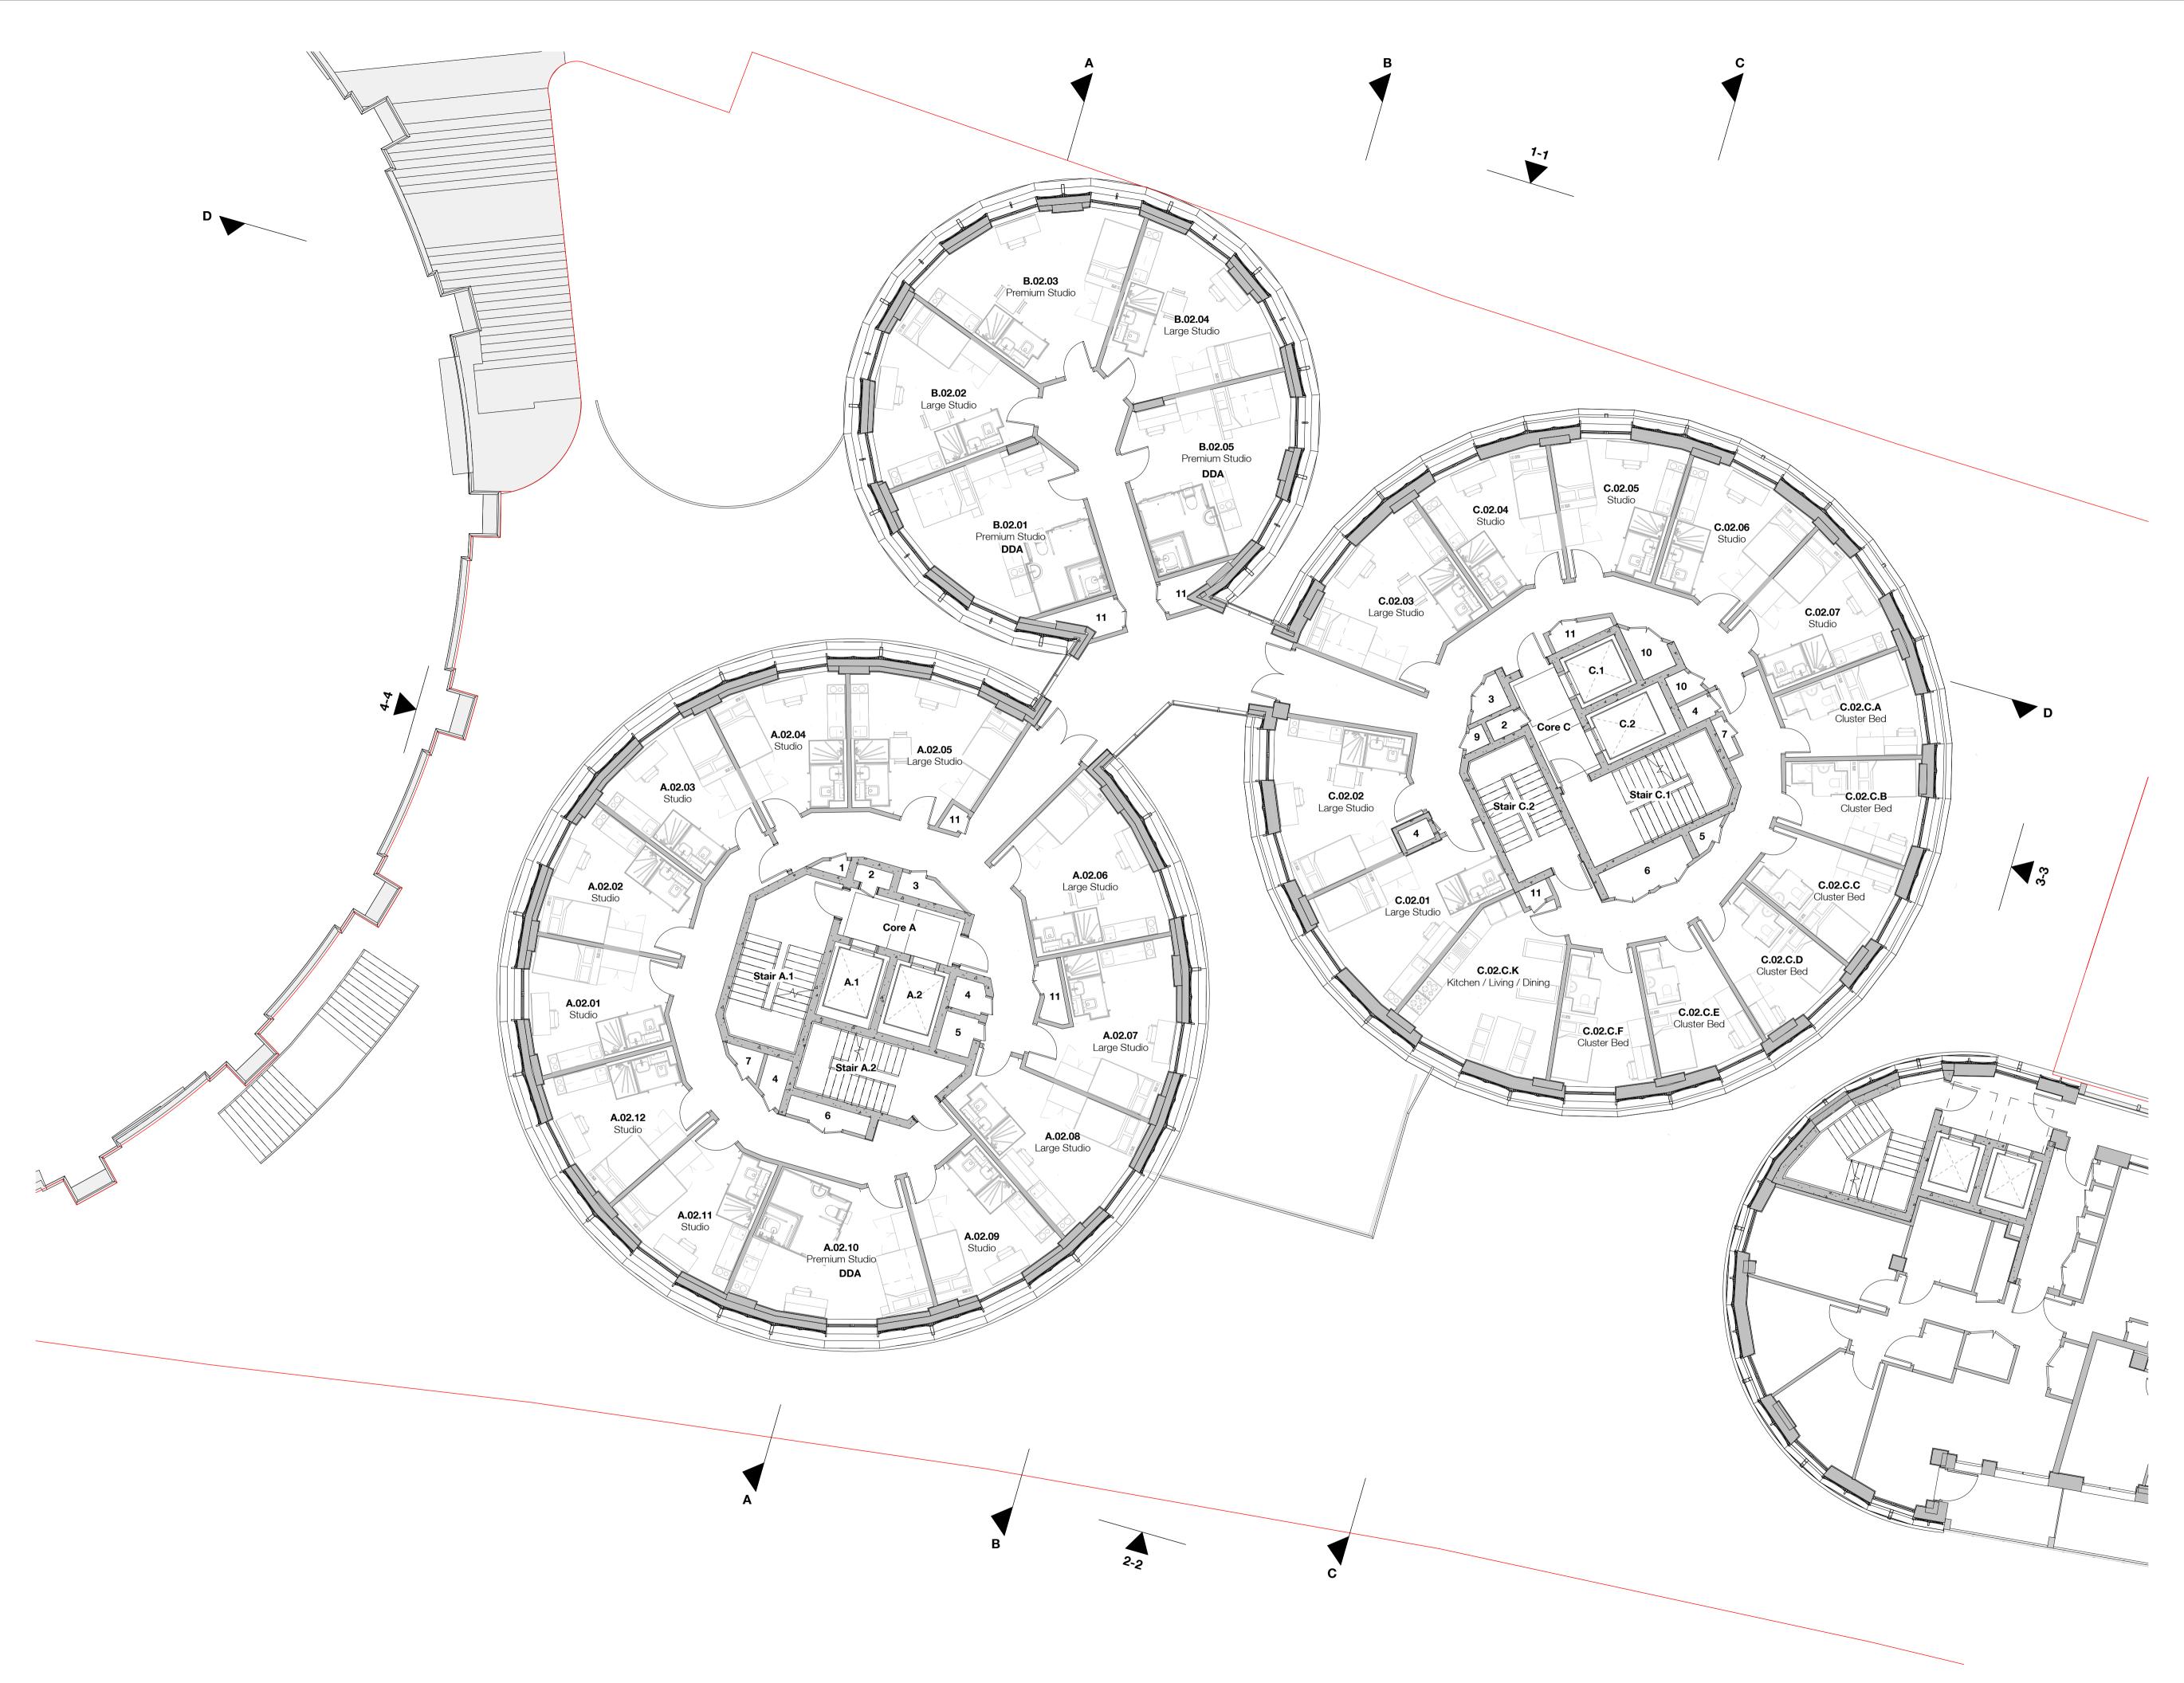

- PBSA Level 2 4 Floor Plan
- 1:100

The use of this data by the recipient acts as an agreement of the following statements. Do not use this data if you do not agree with any of the following statements:-

## Legend:

Site Boundary

## **Riser Legend:**

- 1 Generator Flue
- 2 Smoke Shaft (Inlet) 3 - Heating Riser
- 4 Smoke Shaft (Outlet)
- 5 Fire / Coms Riser 6 - Electrical Riser
- 7 Water Riser
- 8 Basement Extract and Smoke Clearance
- 9 VRF Riser
- 10 Commercial Flue 11 MVHR Cupboards