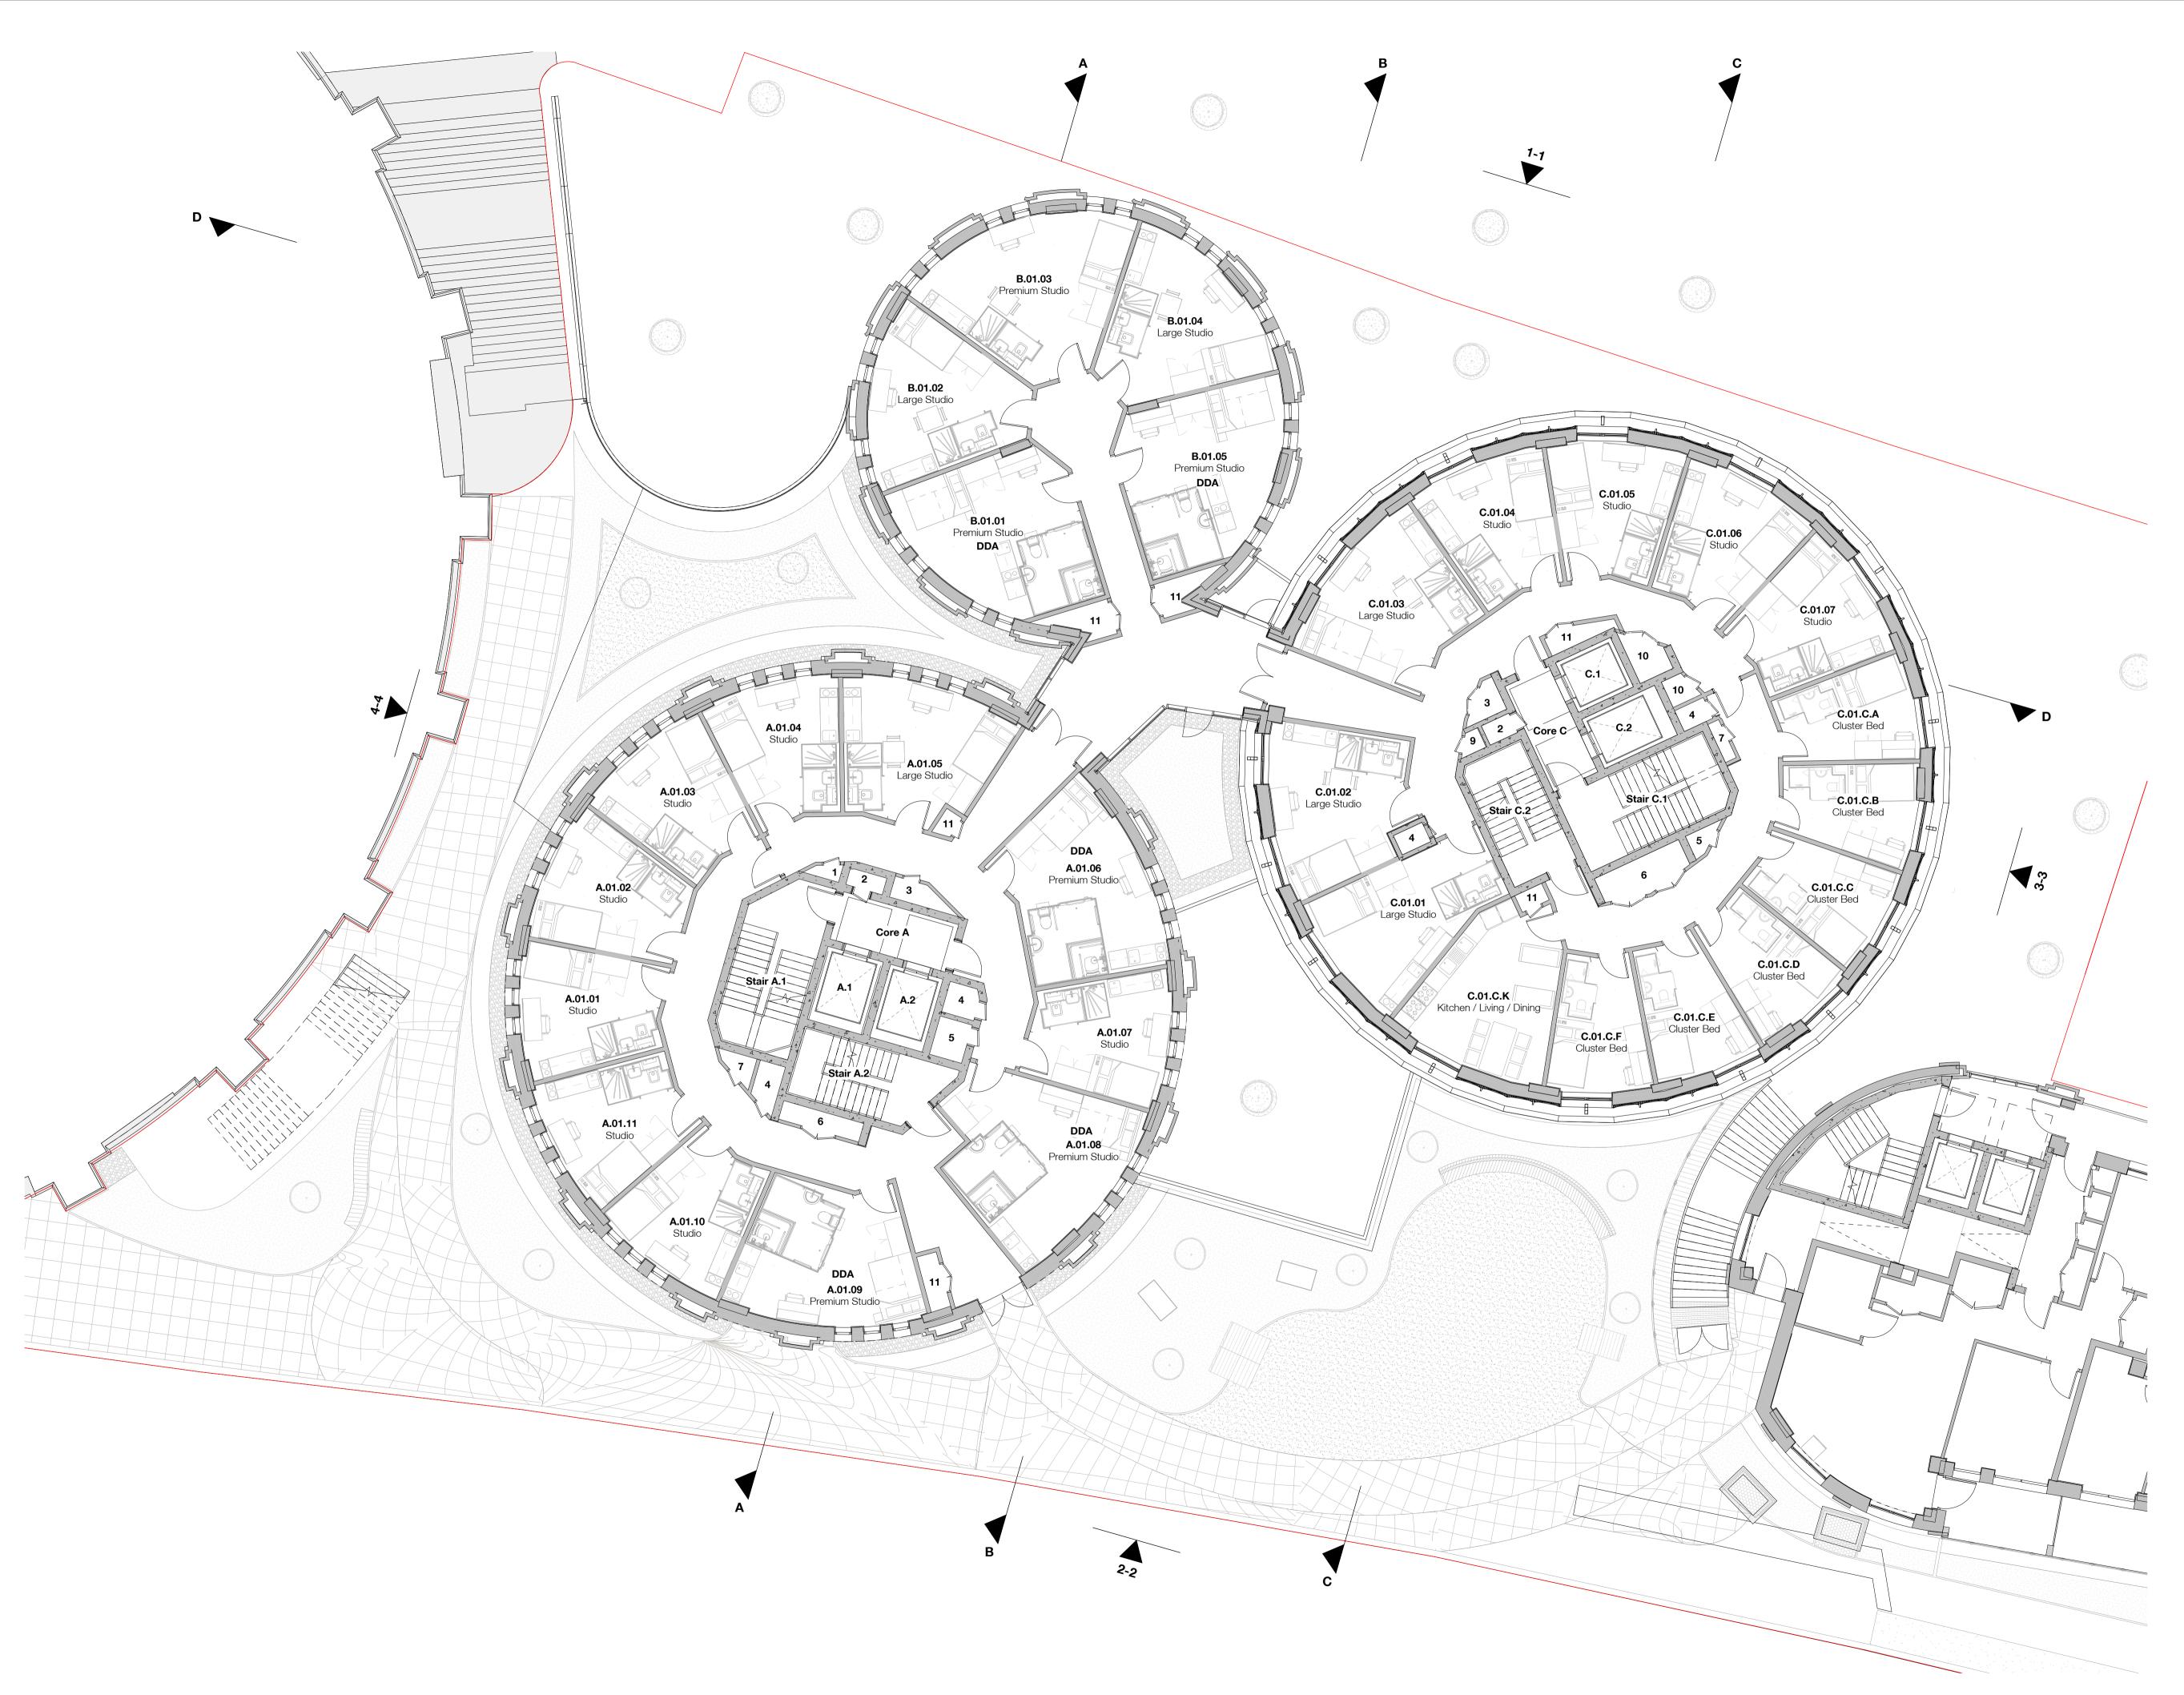

- PBSA Level 1 Floor Plan
- 1:100

The use of this data by the recipient acts as an agreement of the following statements. Do not use this data if you do not agree with any of the following statements:-

Legend:

Site Boundary

## **Riser Legend:**

- 1 Generator Flue
- 2 Smoke Shaft (Inlet) 3 - Heating Riser
- 4 Smoke Shaft (Outlet)
- 5 Fire / Coms Riser 6 - Electrical Riser
- 7 Water Riser
- 8 Basement Extract and Smoke Clearance
- 9 VRF Riser
- 10 Commercial Flue 11 MVHR Cupboards