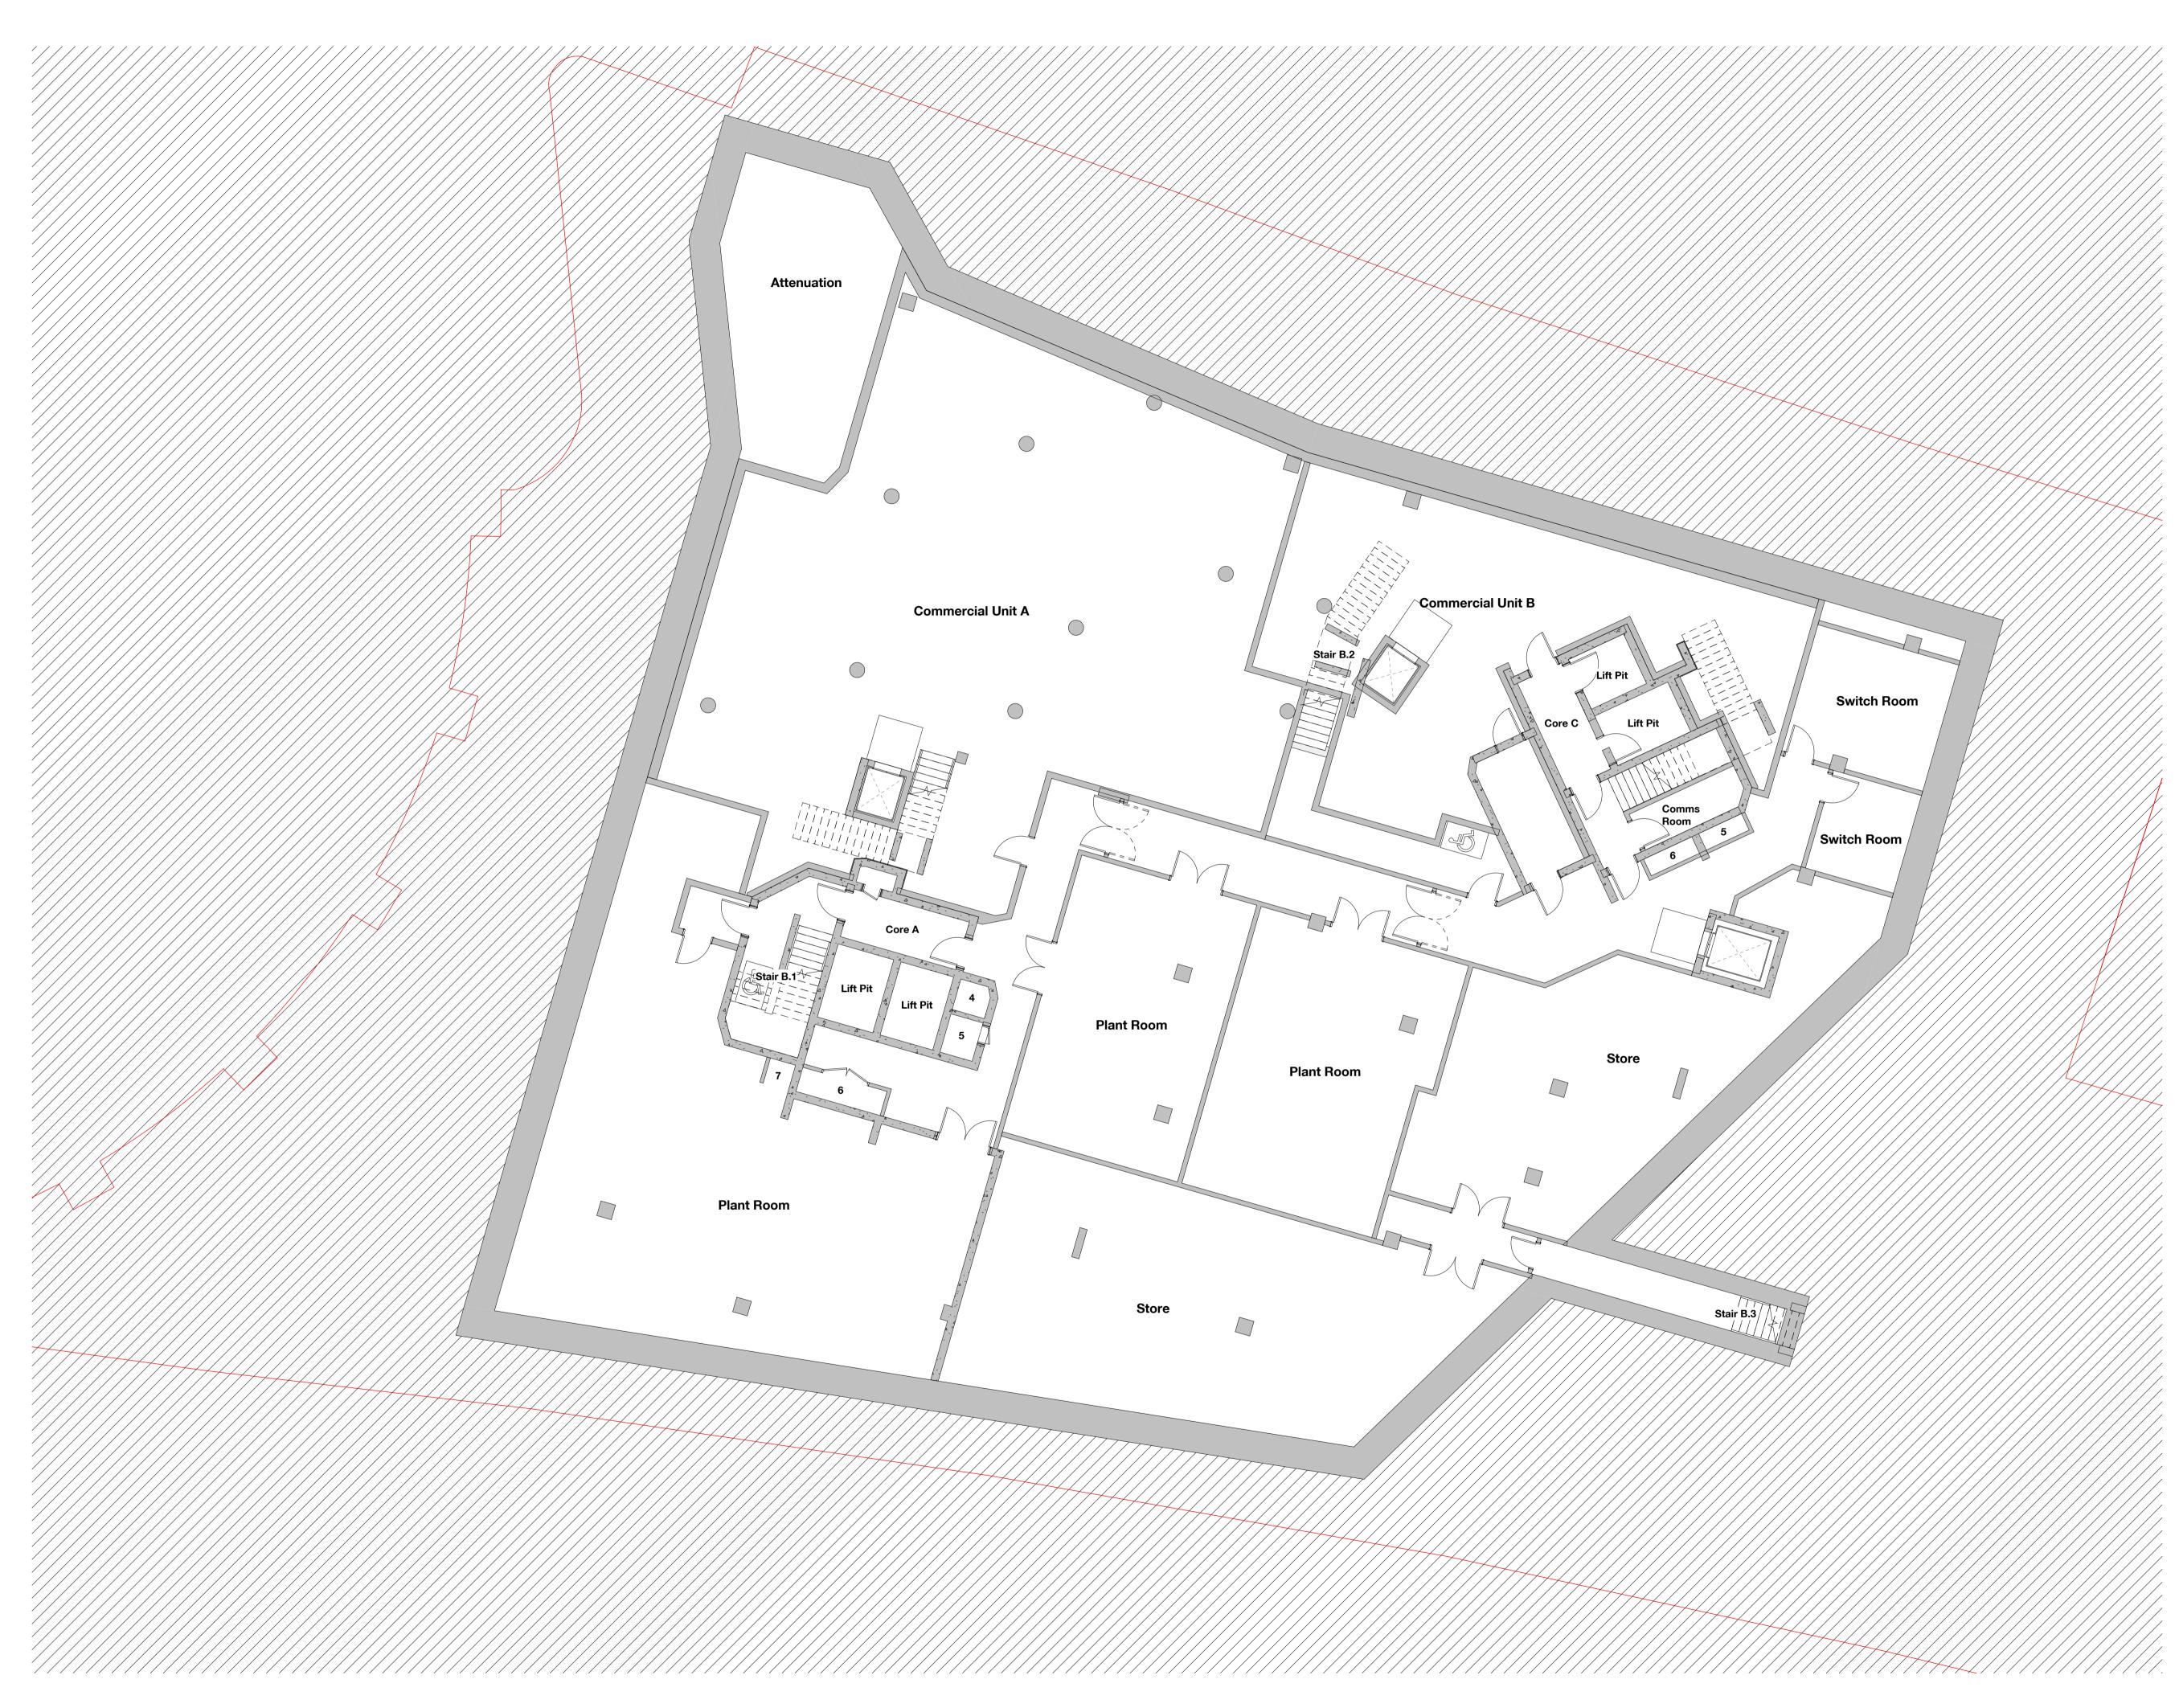

PBSA Basement Floor Plan

The use of this data by the recipient acts as an agreement of the following statements. Do not use this data if you do not agree with any of the following statements:-Ryder Architecture has co-ordinated relevant information received from third parties, but are not responsible for the content of the information received from others.

## Legend:

Site Boundary

## Riser Legend:

- 1 Generator Flue
- 2 Smoke Shaft (Inlet) 3 - Heating Riser
- 4 Smoke Shaft (Outlet)
- 5 Fire / Coms Riser
- 6 Electrical Riser 7 - Water Riser
- 8 Basement Extract and Smoke Clearance
- 9 VRF Riser
- 10 Commercial Flue 11 - MVHR Cupboards