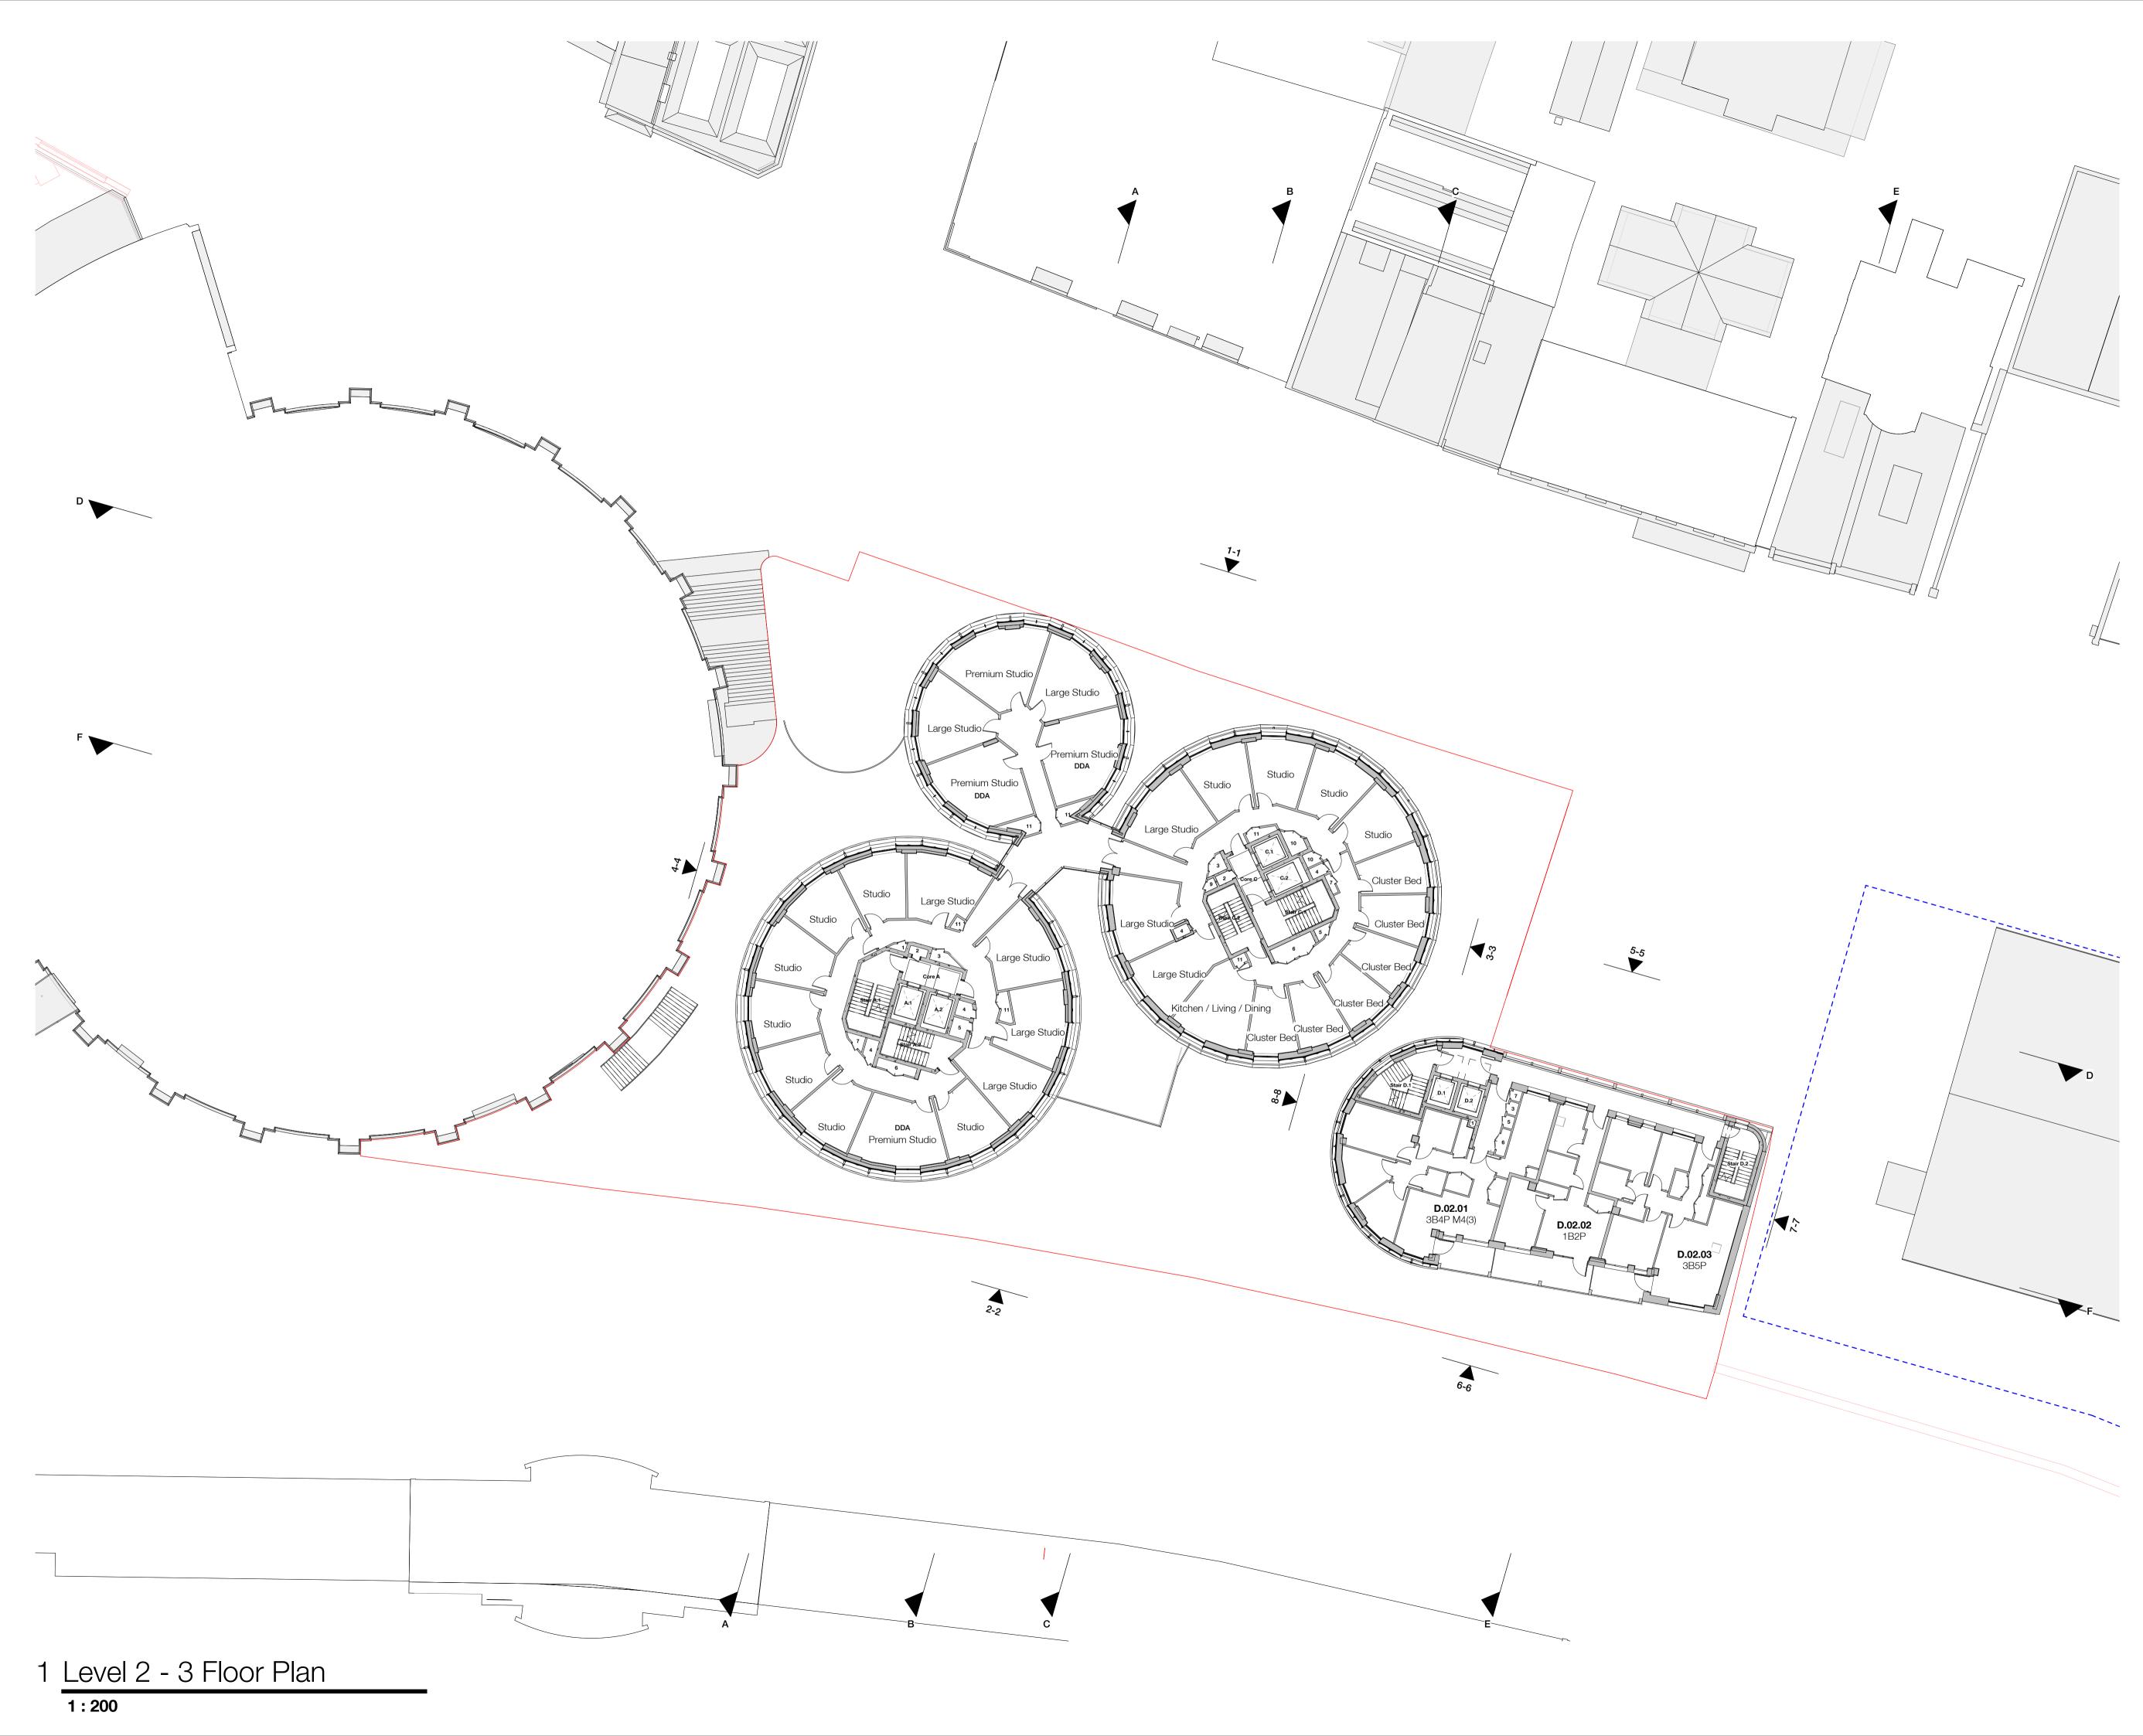

## Scale 1:200 (m)

## Legend:

Site Boundary

PFS Planning Consented Scheme Ref: 2022/3646/P

## **Riser Legend:**

- 1 Generator Flue
- 2 Smoke Shaft (Inlet)
- 3 Heating Riser 4 Smoke Shaft (Outlet) 5 Fire / Coms Riser
- 6 Electrical Riser 7 - Water Riser
- 8 Basement Extract and Smoke Clearance
- 9 VRF Riser
- 10 Commercial Flue 11 MVHR Cupboards

| Proje | ect Number                        | Scale at A1     | Stat     | tus     | Revision |
|-------|-----------------------------------|-----------------|----------|---------|----------|
| 356   | _P20.102                          |                 |          |         |          |
| Drav  | ving Number                       |                 |          |         |          |
|       |                                   |                 |          |         |          |
| Lev   | /el 2-3 Floor P                   | lan Proposed    |          |         |          |
| Drav  | ving Title                        |                 |          |         |          |
| 100   | -100A Chalk Fa                    | rm Road, Londoi | n, NW1 8 | 3EH     |          |
| Cha   | alk Farm Road                     |                 |          |         |          |
| Reg   | al Chalk Farm L                   | imited          |          |         |          |
| Proje | ect                               |                 |          |         |          |
|       | Information                       |                 |          |         |          |
|       | Description<br>ability            |                 | Drawn    | Checked | Date     |
| P1    |                                   |                 |          |         |          |
| P2    | Issued for NMA app<br>First Issue | proval          | JHU<br>  | AWH<br> | 02/02/2  |
| P3    | Issued for NMA app                |                 | ZTS      | AWH     | 18/03/2  |
| P4    | Updates for NMA                   |                 | JHU      | AWH     | 01/04/2  |

| Project Number | Scale at A1 | Status | Revision |
|----------------|-------------|--------|----------|
| 11464-00       | 1:200       | S2     | P4       |
|                |             |        |          |