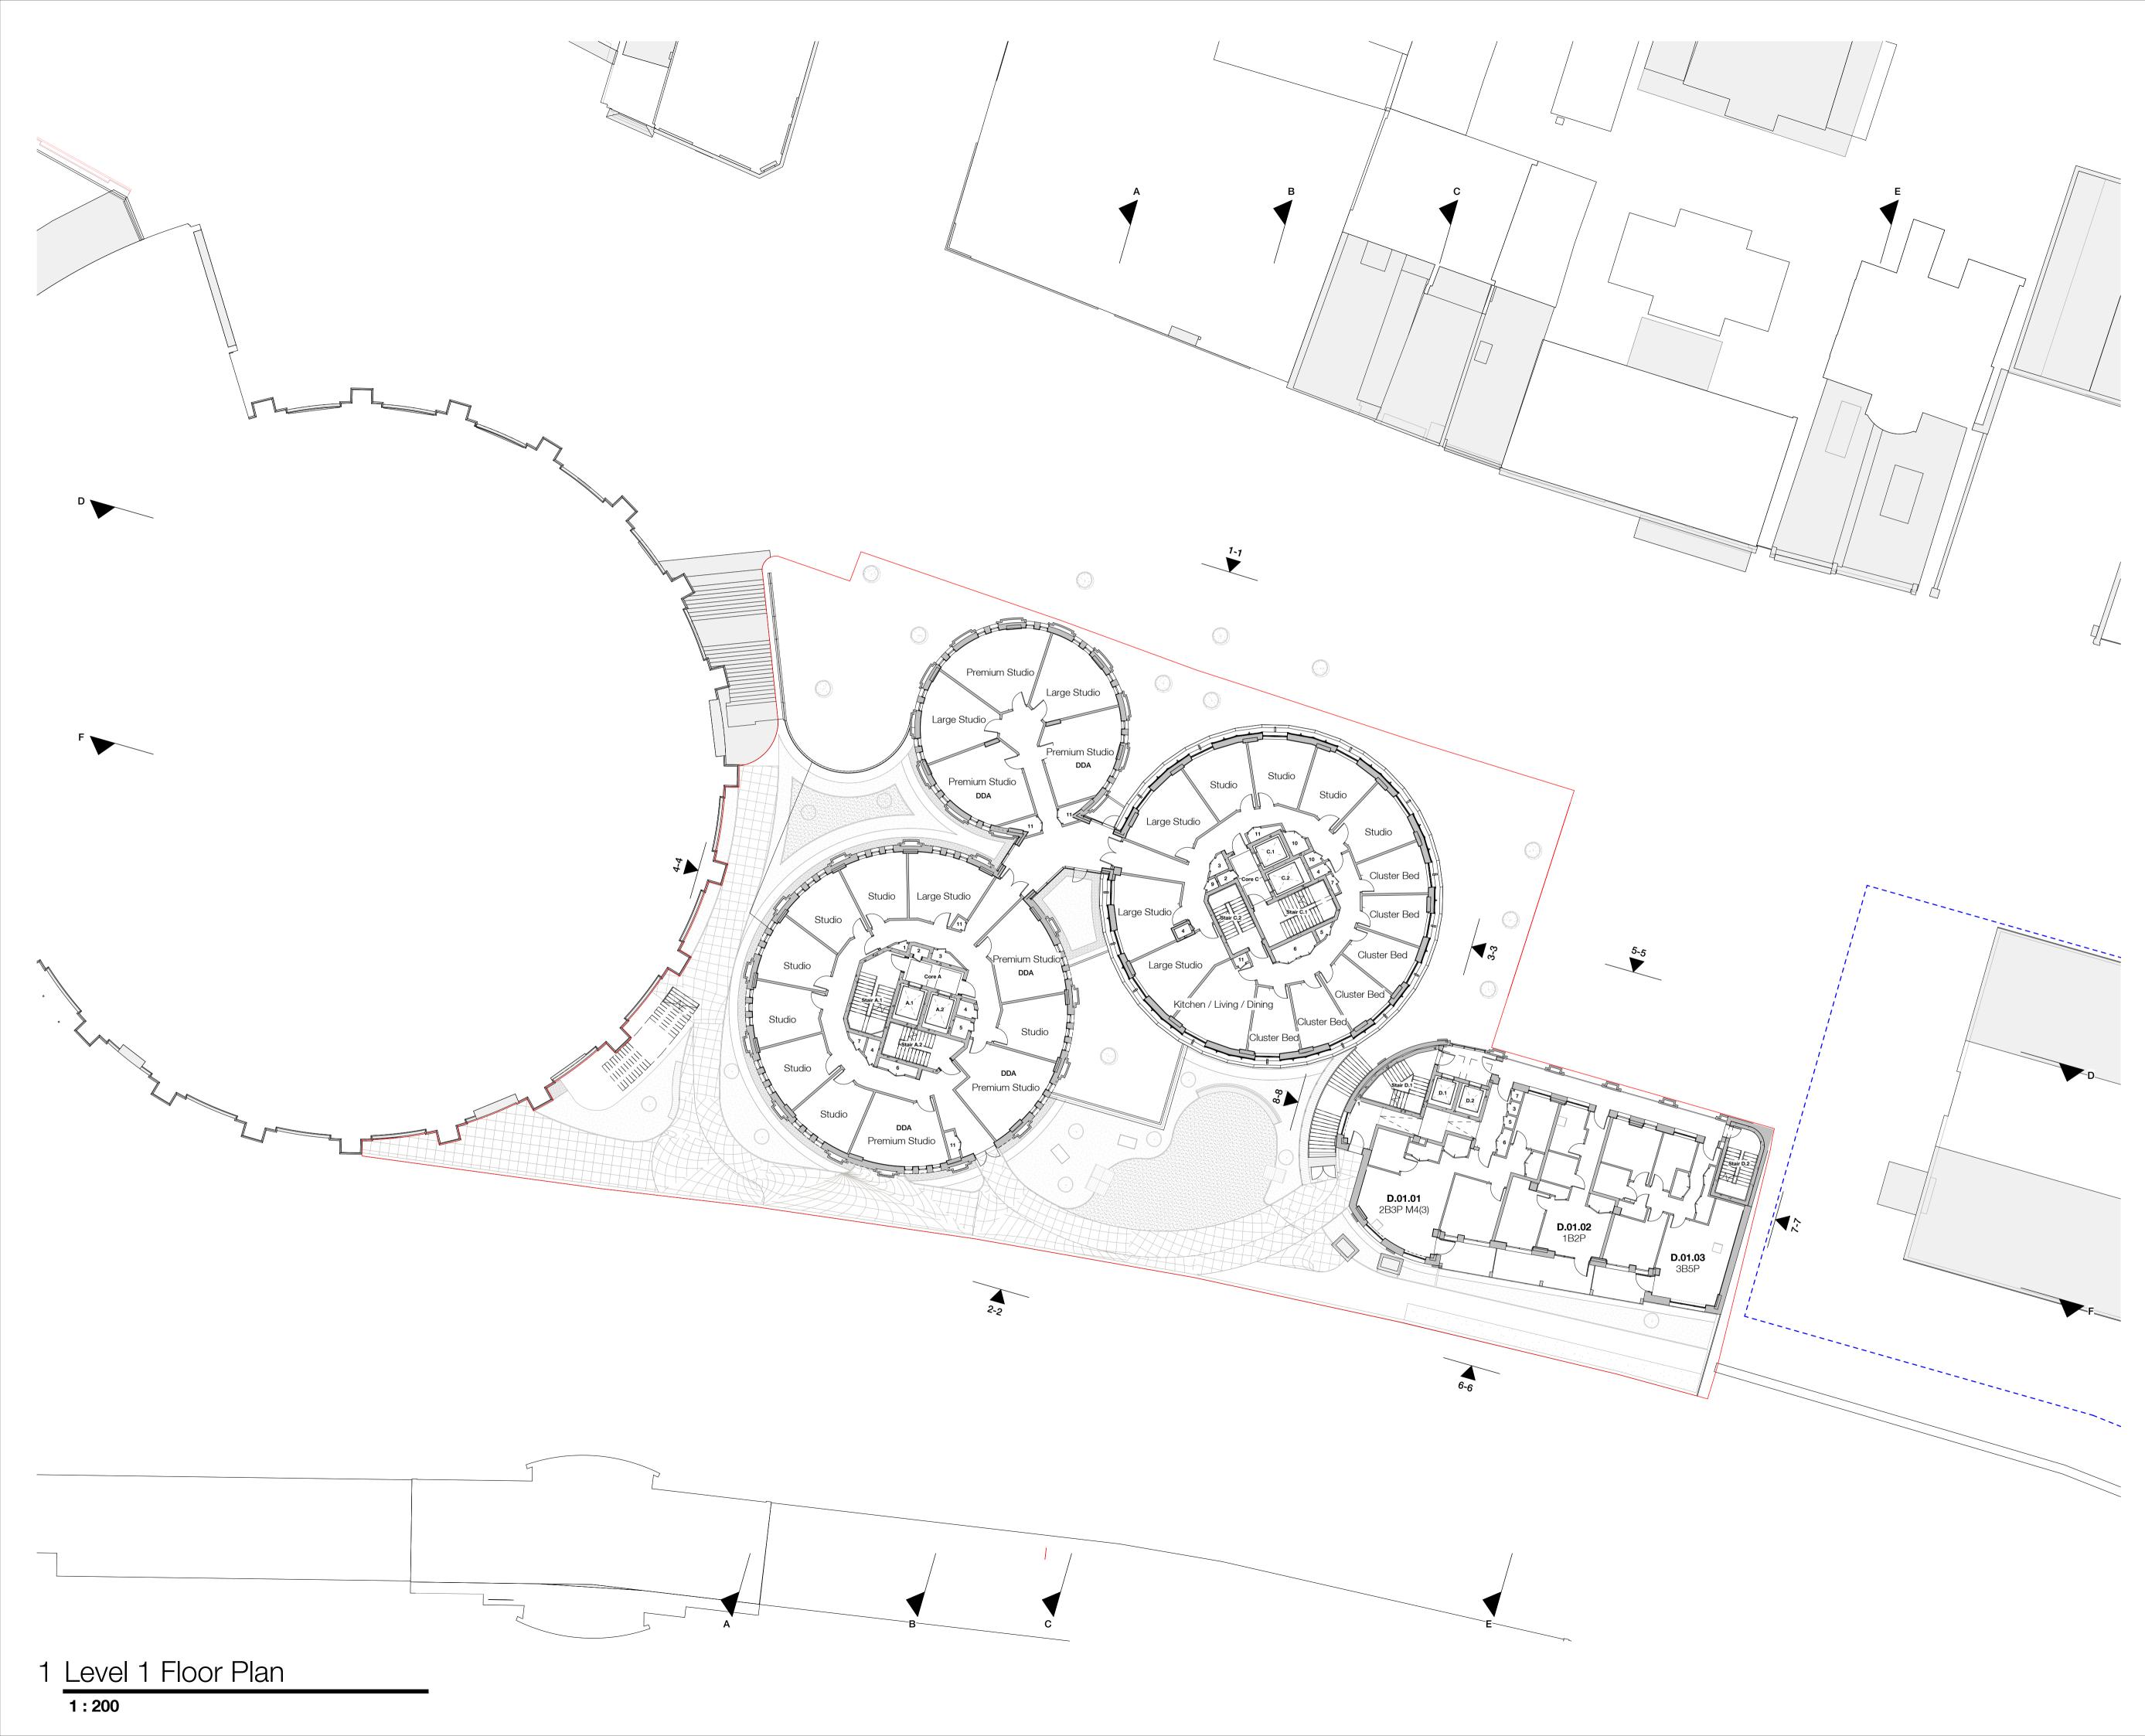

## Scale 1:200 (m)

## Legend:

Site Boundary

PFS Planning Consented Scheme Ref: 2022/3646/P

## **Riser Legend:**

- 1 Generator Flue
- 2 Smoke Shaft (Inlet)
- 3 Heating Riser 4 Smoke Shaft (Outlet)
- 5 Fire / Coms Riser 6 - Electrical Riser
- 7 Water Riser
- 8 Basement Extract and Smoke Clearance
- 9 VRF Riser
- 10 Commercial Flue 11 MVHR Cupboards