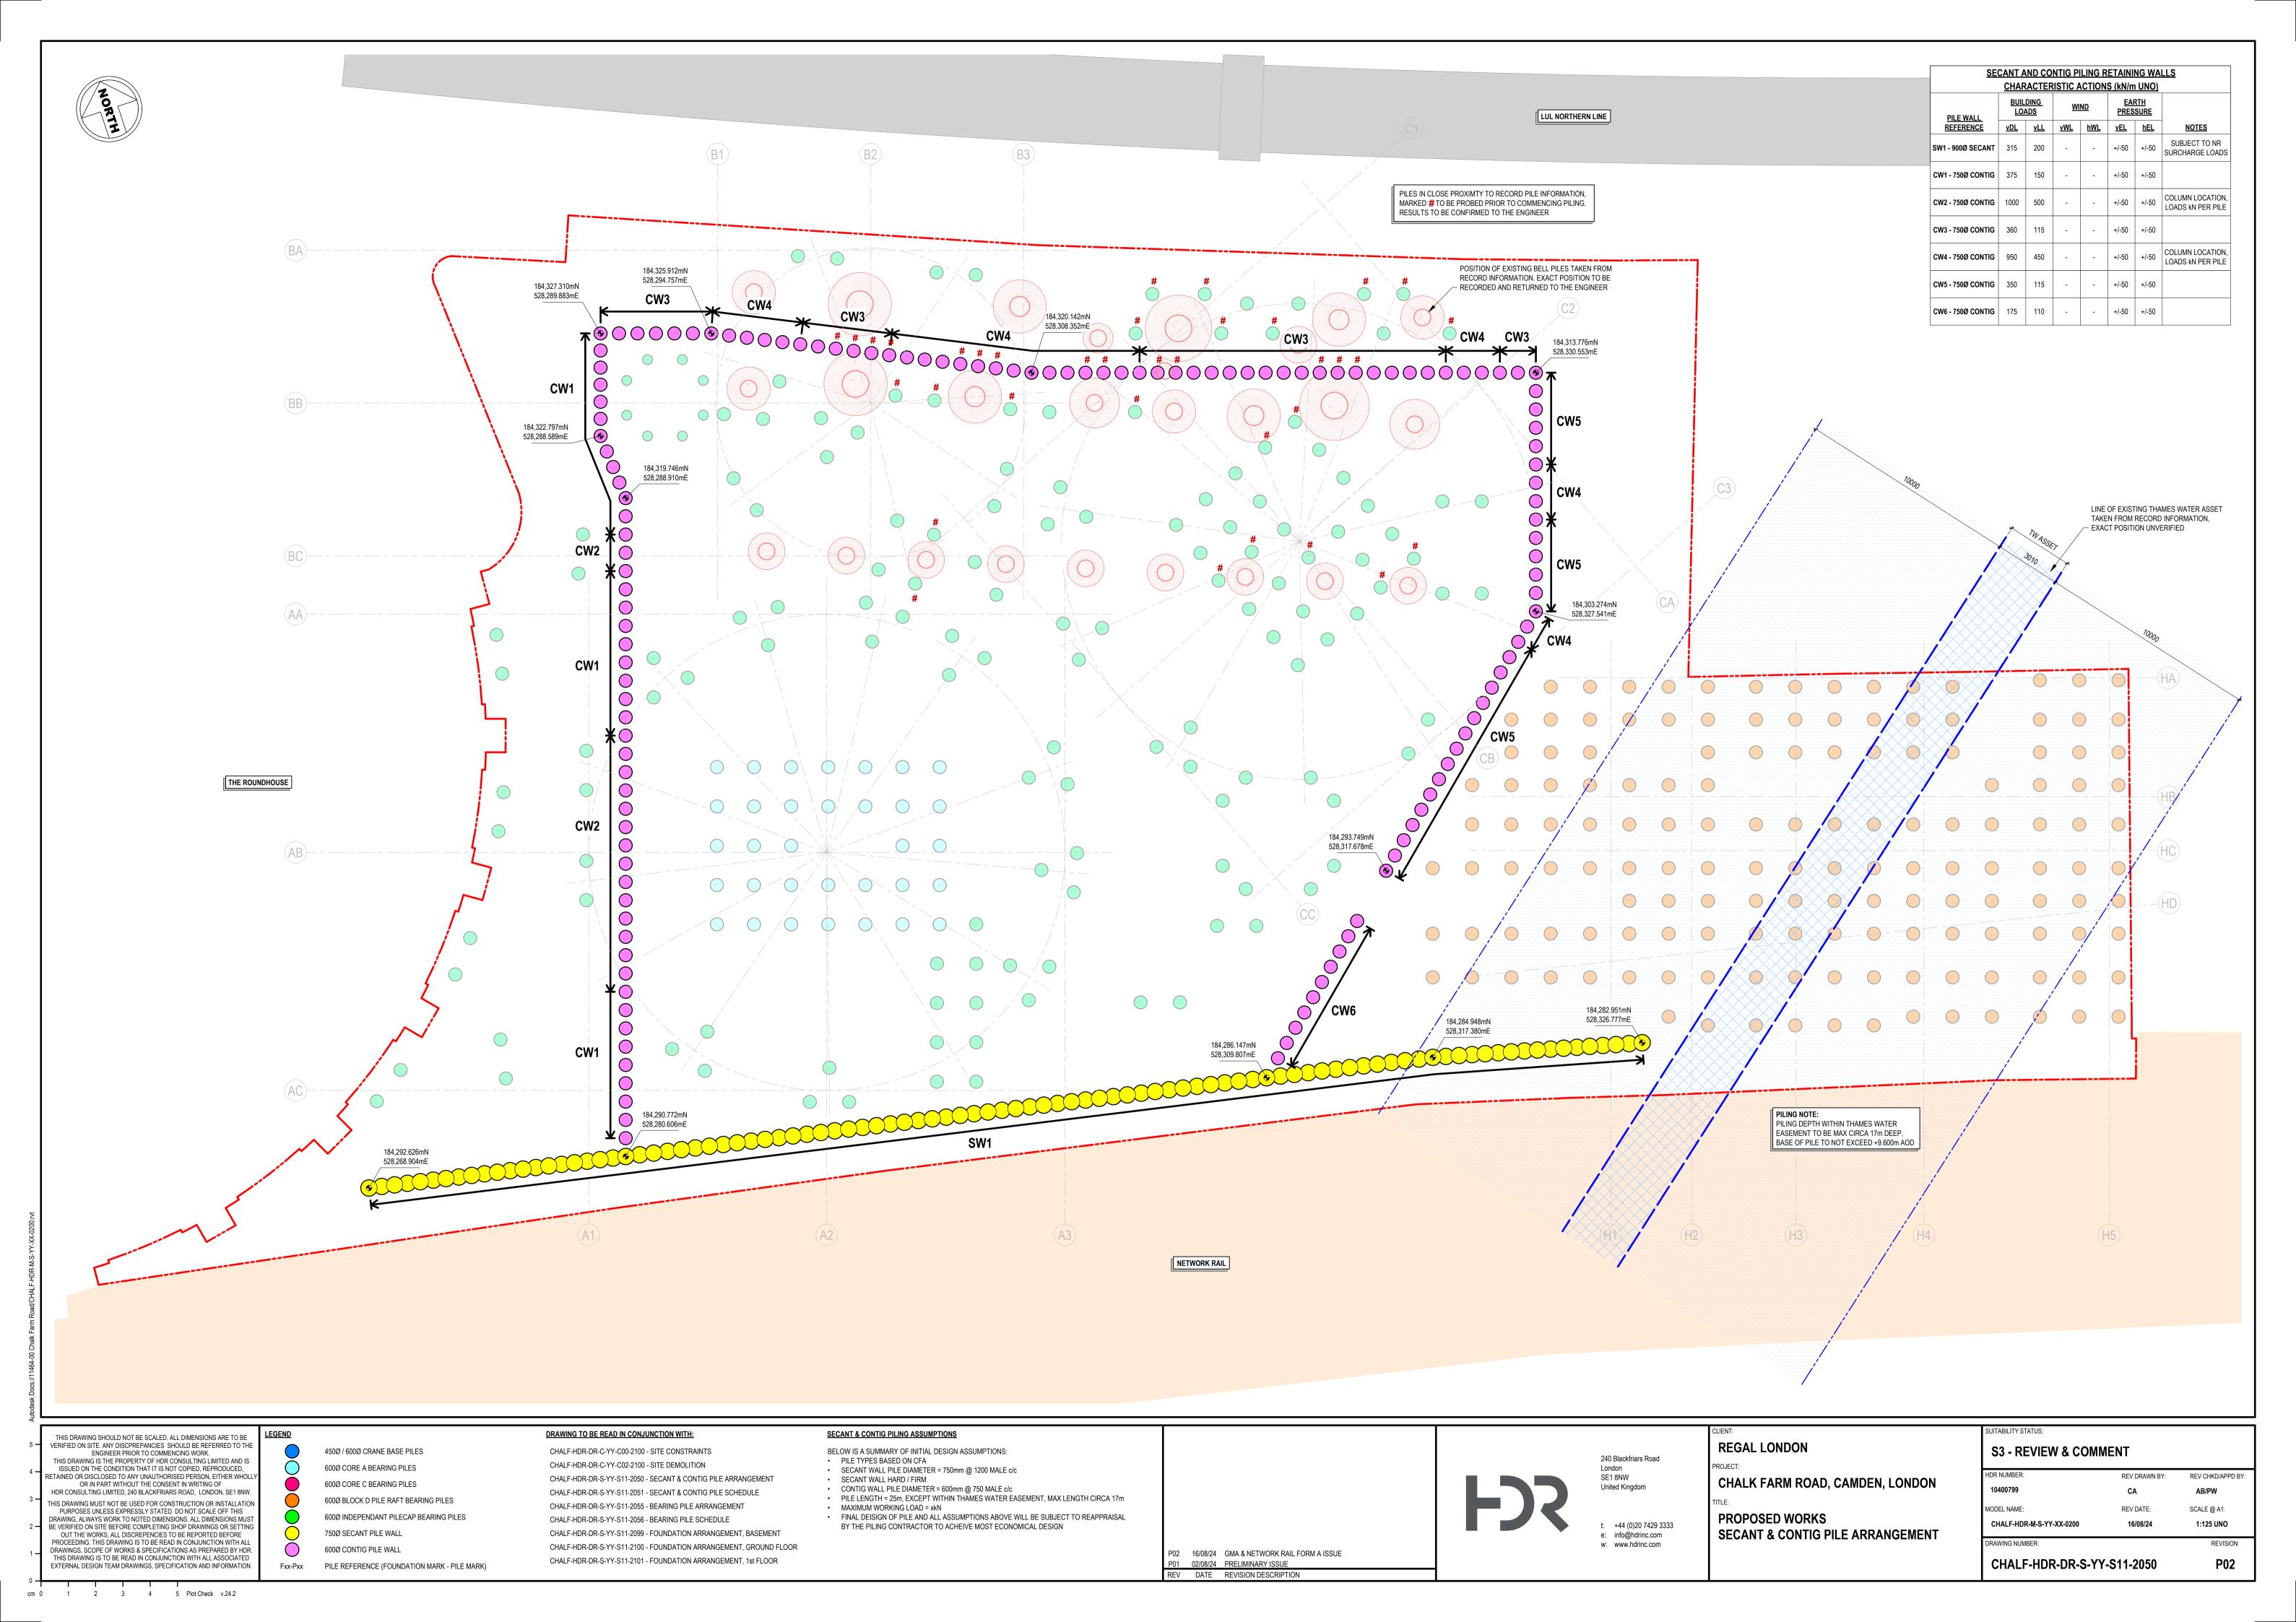

**SECTION KEYPLAN** 

P01 16/08/24 GMA & NETWORK RAIL FORM A ISSUE
REV DATE REVISION DESCRIPTION

S3 - REVIEW & COMMENT

240 Blackfriars Road SE1 8NW United Kingdom

t: +44 (0)20 7429 3333 e: info@hdrinc.com

w: www.hdrinc.com

REGAL LONDON

CHALK FARM ROAD, CAMDEN, LONDON

PROPOSED WORKS SITE SECTION D

| HDR NUMBER:              | REV DRAWN BY: | REV CHKD/APPD BY: |
|--------------------------|---------------|-------------------|
| 10400799                 | CA            | AB/PW             |
| MODEL NAME:              | REV DATE:     | SCALE @ A1:       |
| CHALF-HDR-M-S-YY-XX-0200 | 16/08/24      | As indicated      |
| DRAWING NUMBER:          |               | REVISION:         |