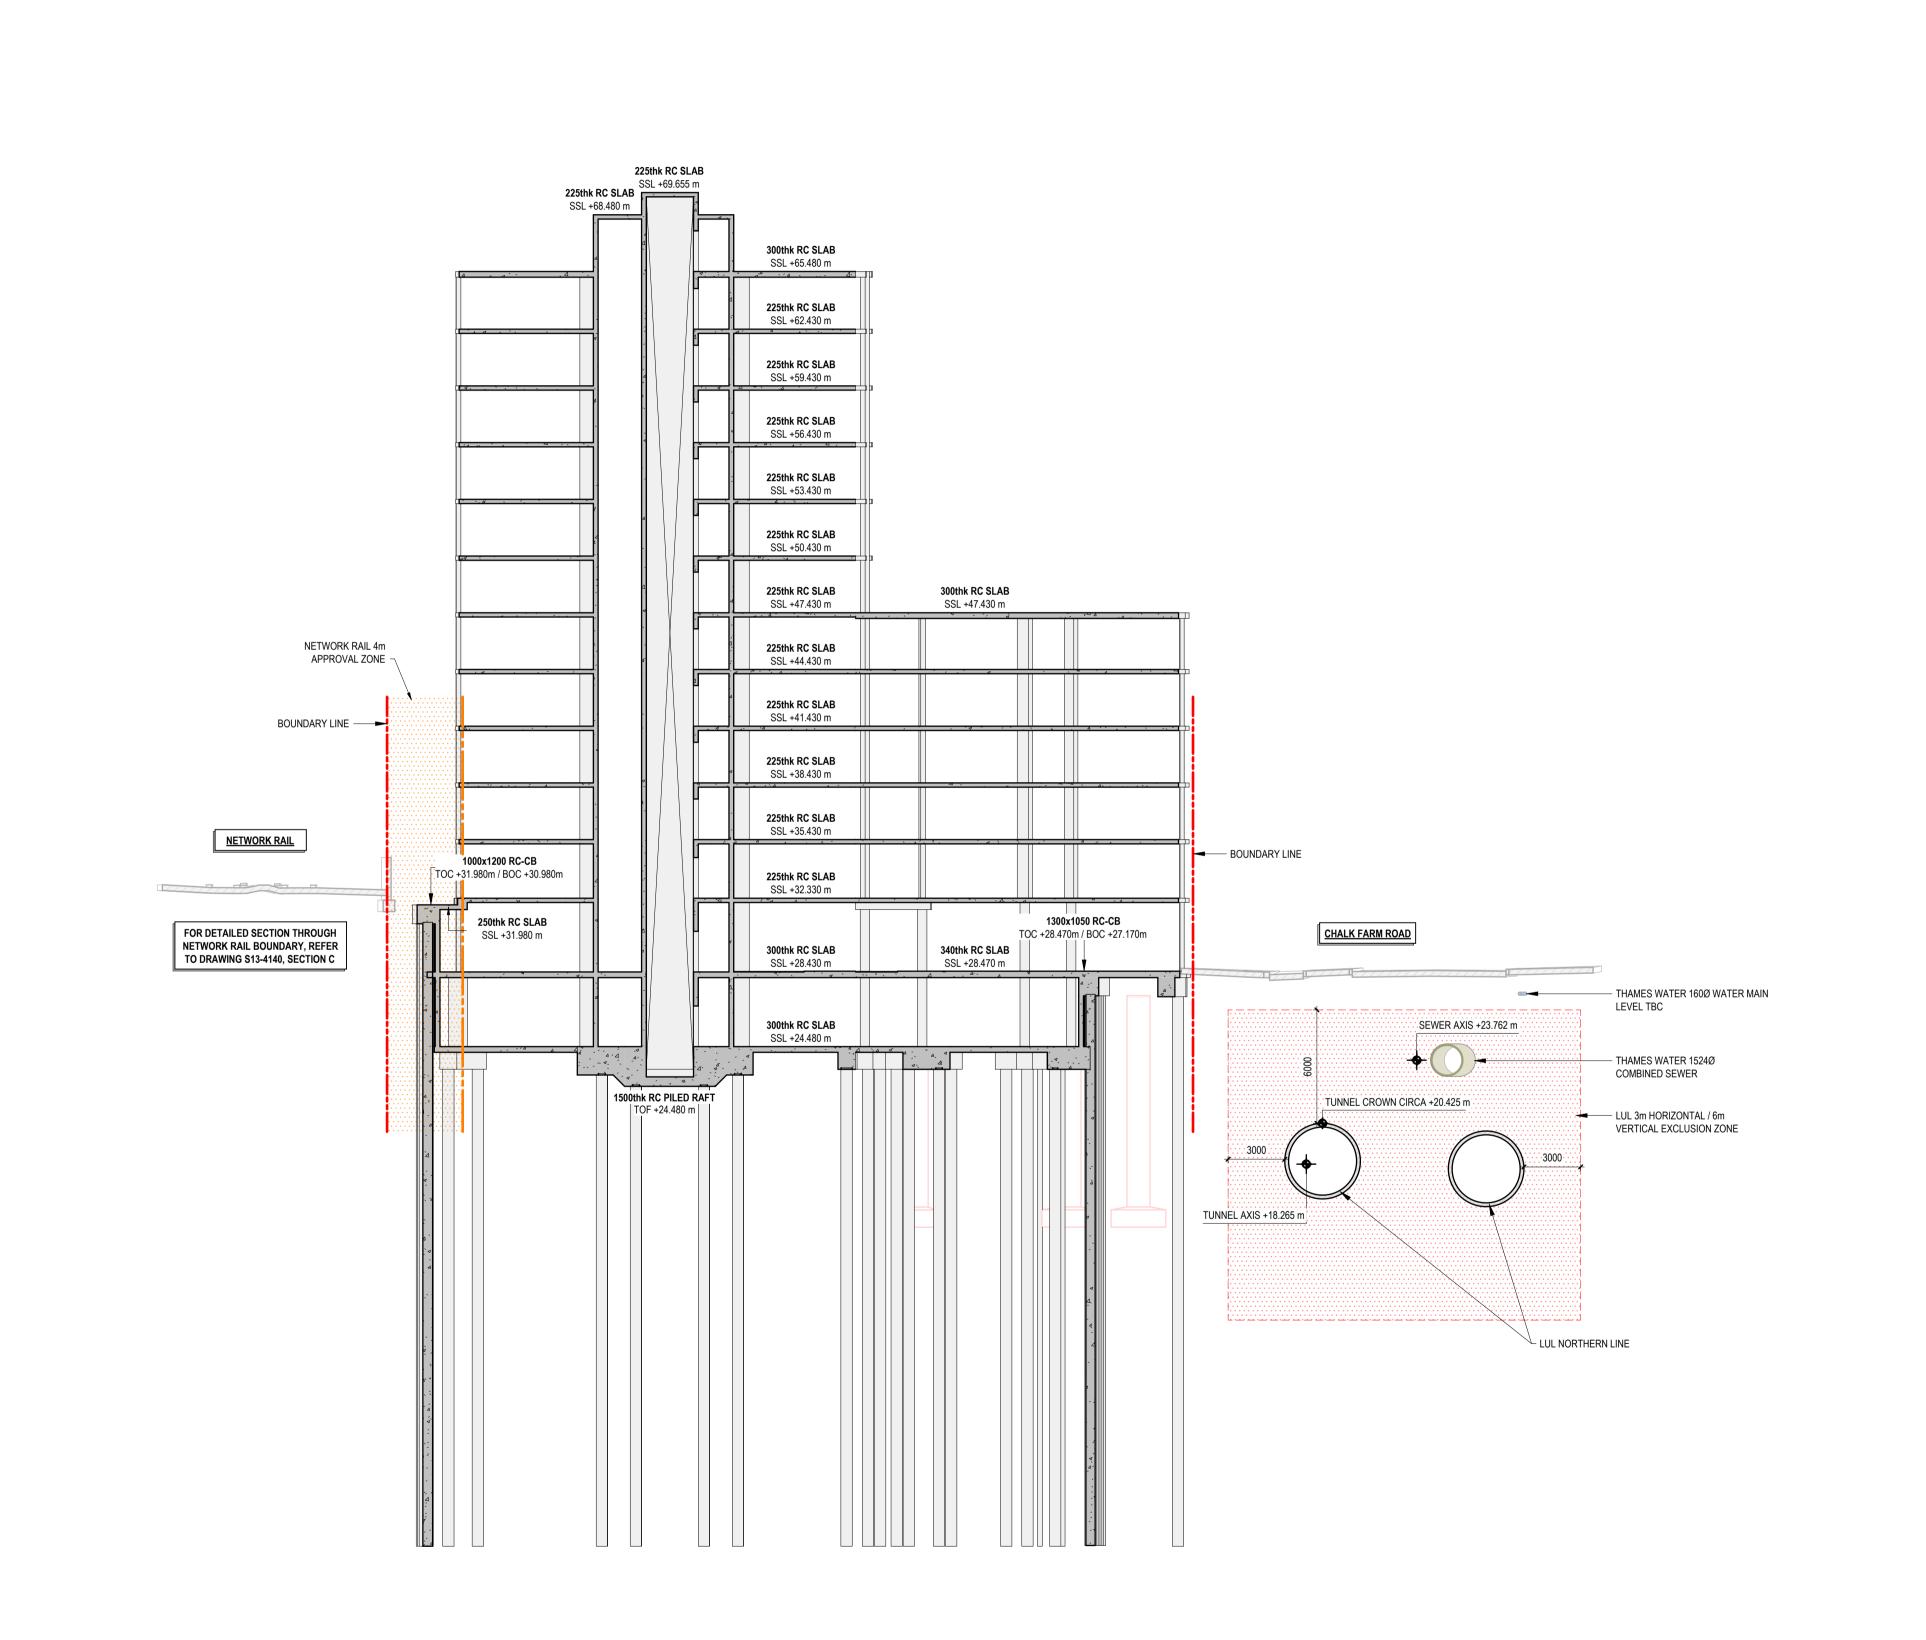

**SECTION KEYPLAN** 

P01 16/08/24 GMA & NETWORK RAIL FORM A ISSUE
REV DATE REVISION DESCRIPTION

S3 - REVIEW & COMMENT

240 Blackfriars Road SE1 8NW United Kingdom

t: +44 (0)20 7429 3333 e: info@hdrinc.com w: www.hdrinc.com

P01

REGAL LONDON

CHALK FARM ROAD, CAMDEN, LONDON

PROPOSED WORKS

SITE SECTION E

| DRAWING NUMBER:          |               | REVISION:         |
|--------------------------|---------------|-------------------|
| CHALF-HDR-M-S-YY-XX-0200 | 16/08/24      | As indicated      |
| MODEL NAME:              | REV DATE:     | SCALE @ A1:       |
| 10400799                 | CA            | AB/PW             |
| HDR NUMBER:              | REV DRAWN BY: | REV CHKD/APPD BY: |