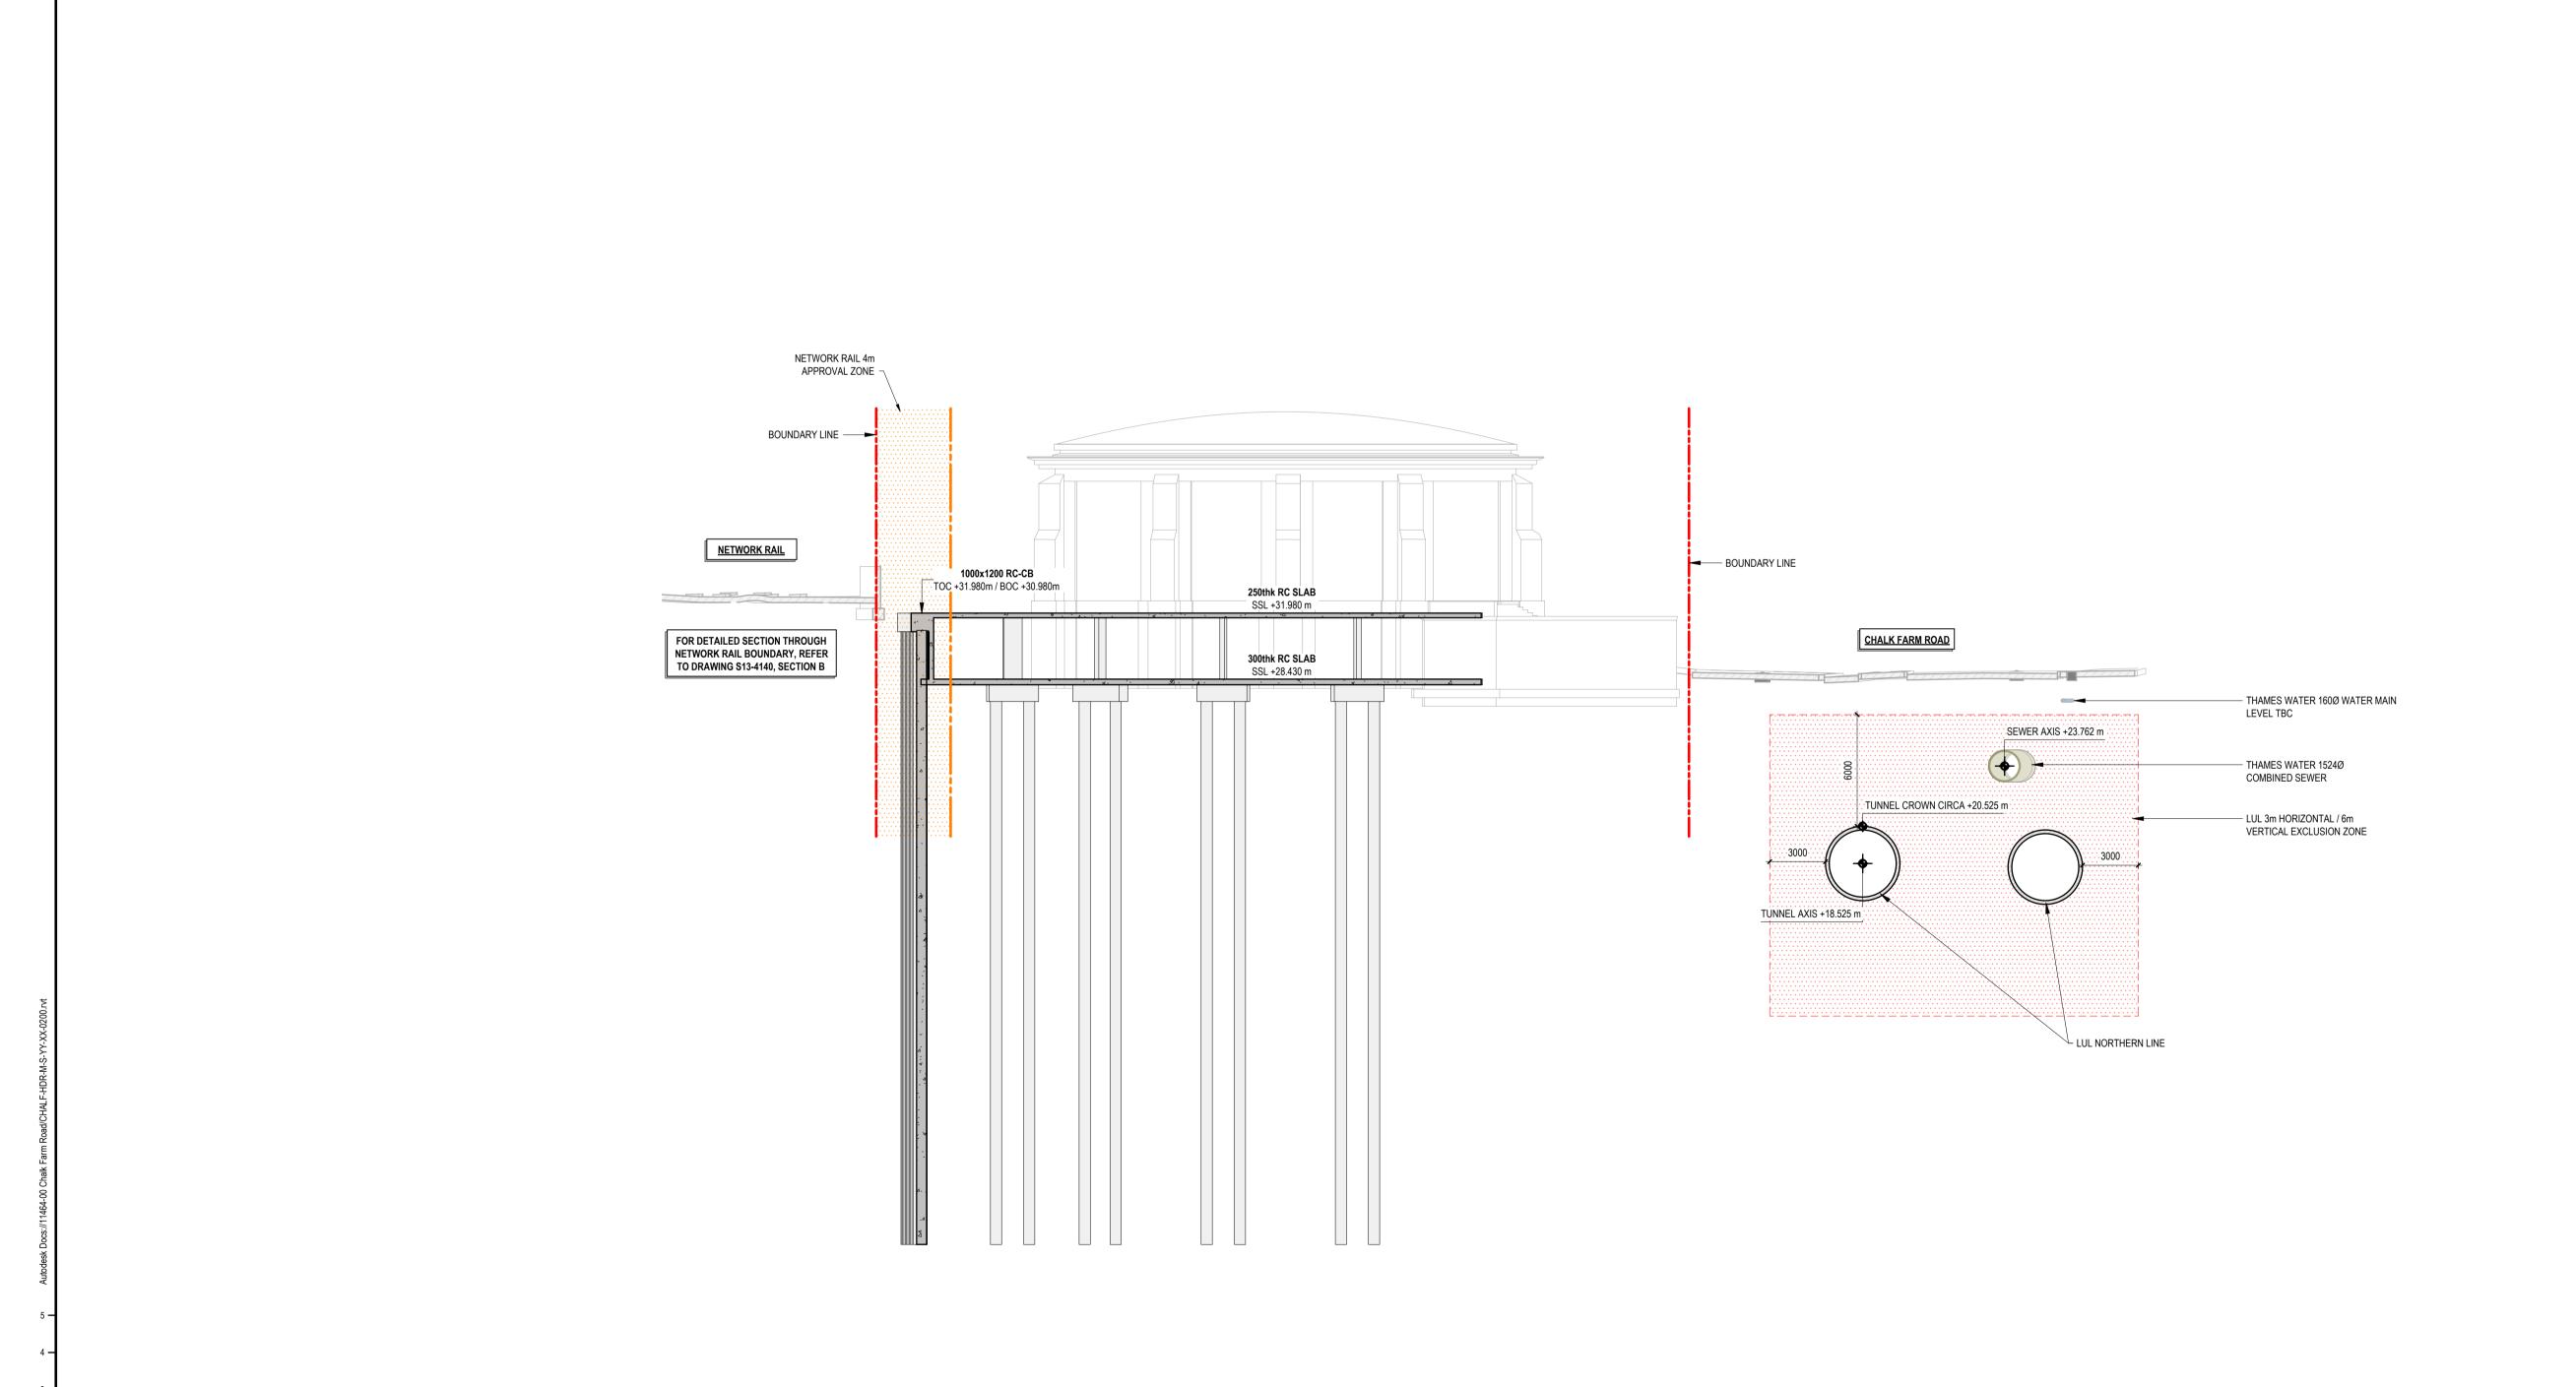

**SECTION KEYPLAN** 

P01 16/08/24 GMA & NETWORK RAIL FORM A ISSUE
REV DATE REVISION DESCRIPTION

S3 - REVIEW & COMMENT

240 Blackfriars Road London SE1 8NW United Kingdom

t: +44 (0)20 7429 3333 e: info@hdrinc.com w: www.hdrinc.com

P01

w: www.hdrinc.com

REGAL LONDON

PROJECT:

CHALK FARM ROAD, CAMDEN, LONDON

PROPOSED WORKS
SITE SECTION C

| HDR NUMBER:              | REV DRAWN BY: | REV CHKD/APPD BY: |
|--------------------------|---------------|-------------------|
| 10400799                 | CA            | AB/PW             |
| MODEL NAME:              | REV DATE:     | SCALE @ A1:       |
| CHALF-HDR-M-S-YY-XX-0200 | 16/08/24      | As indicated      |
| DRAWING NUMBER:          |               | REVISION:         |