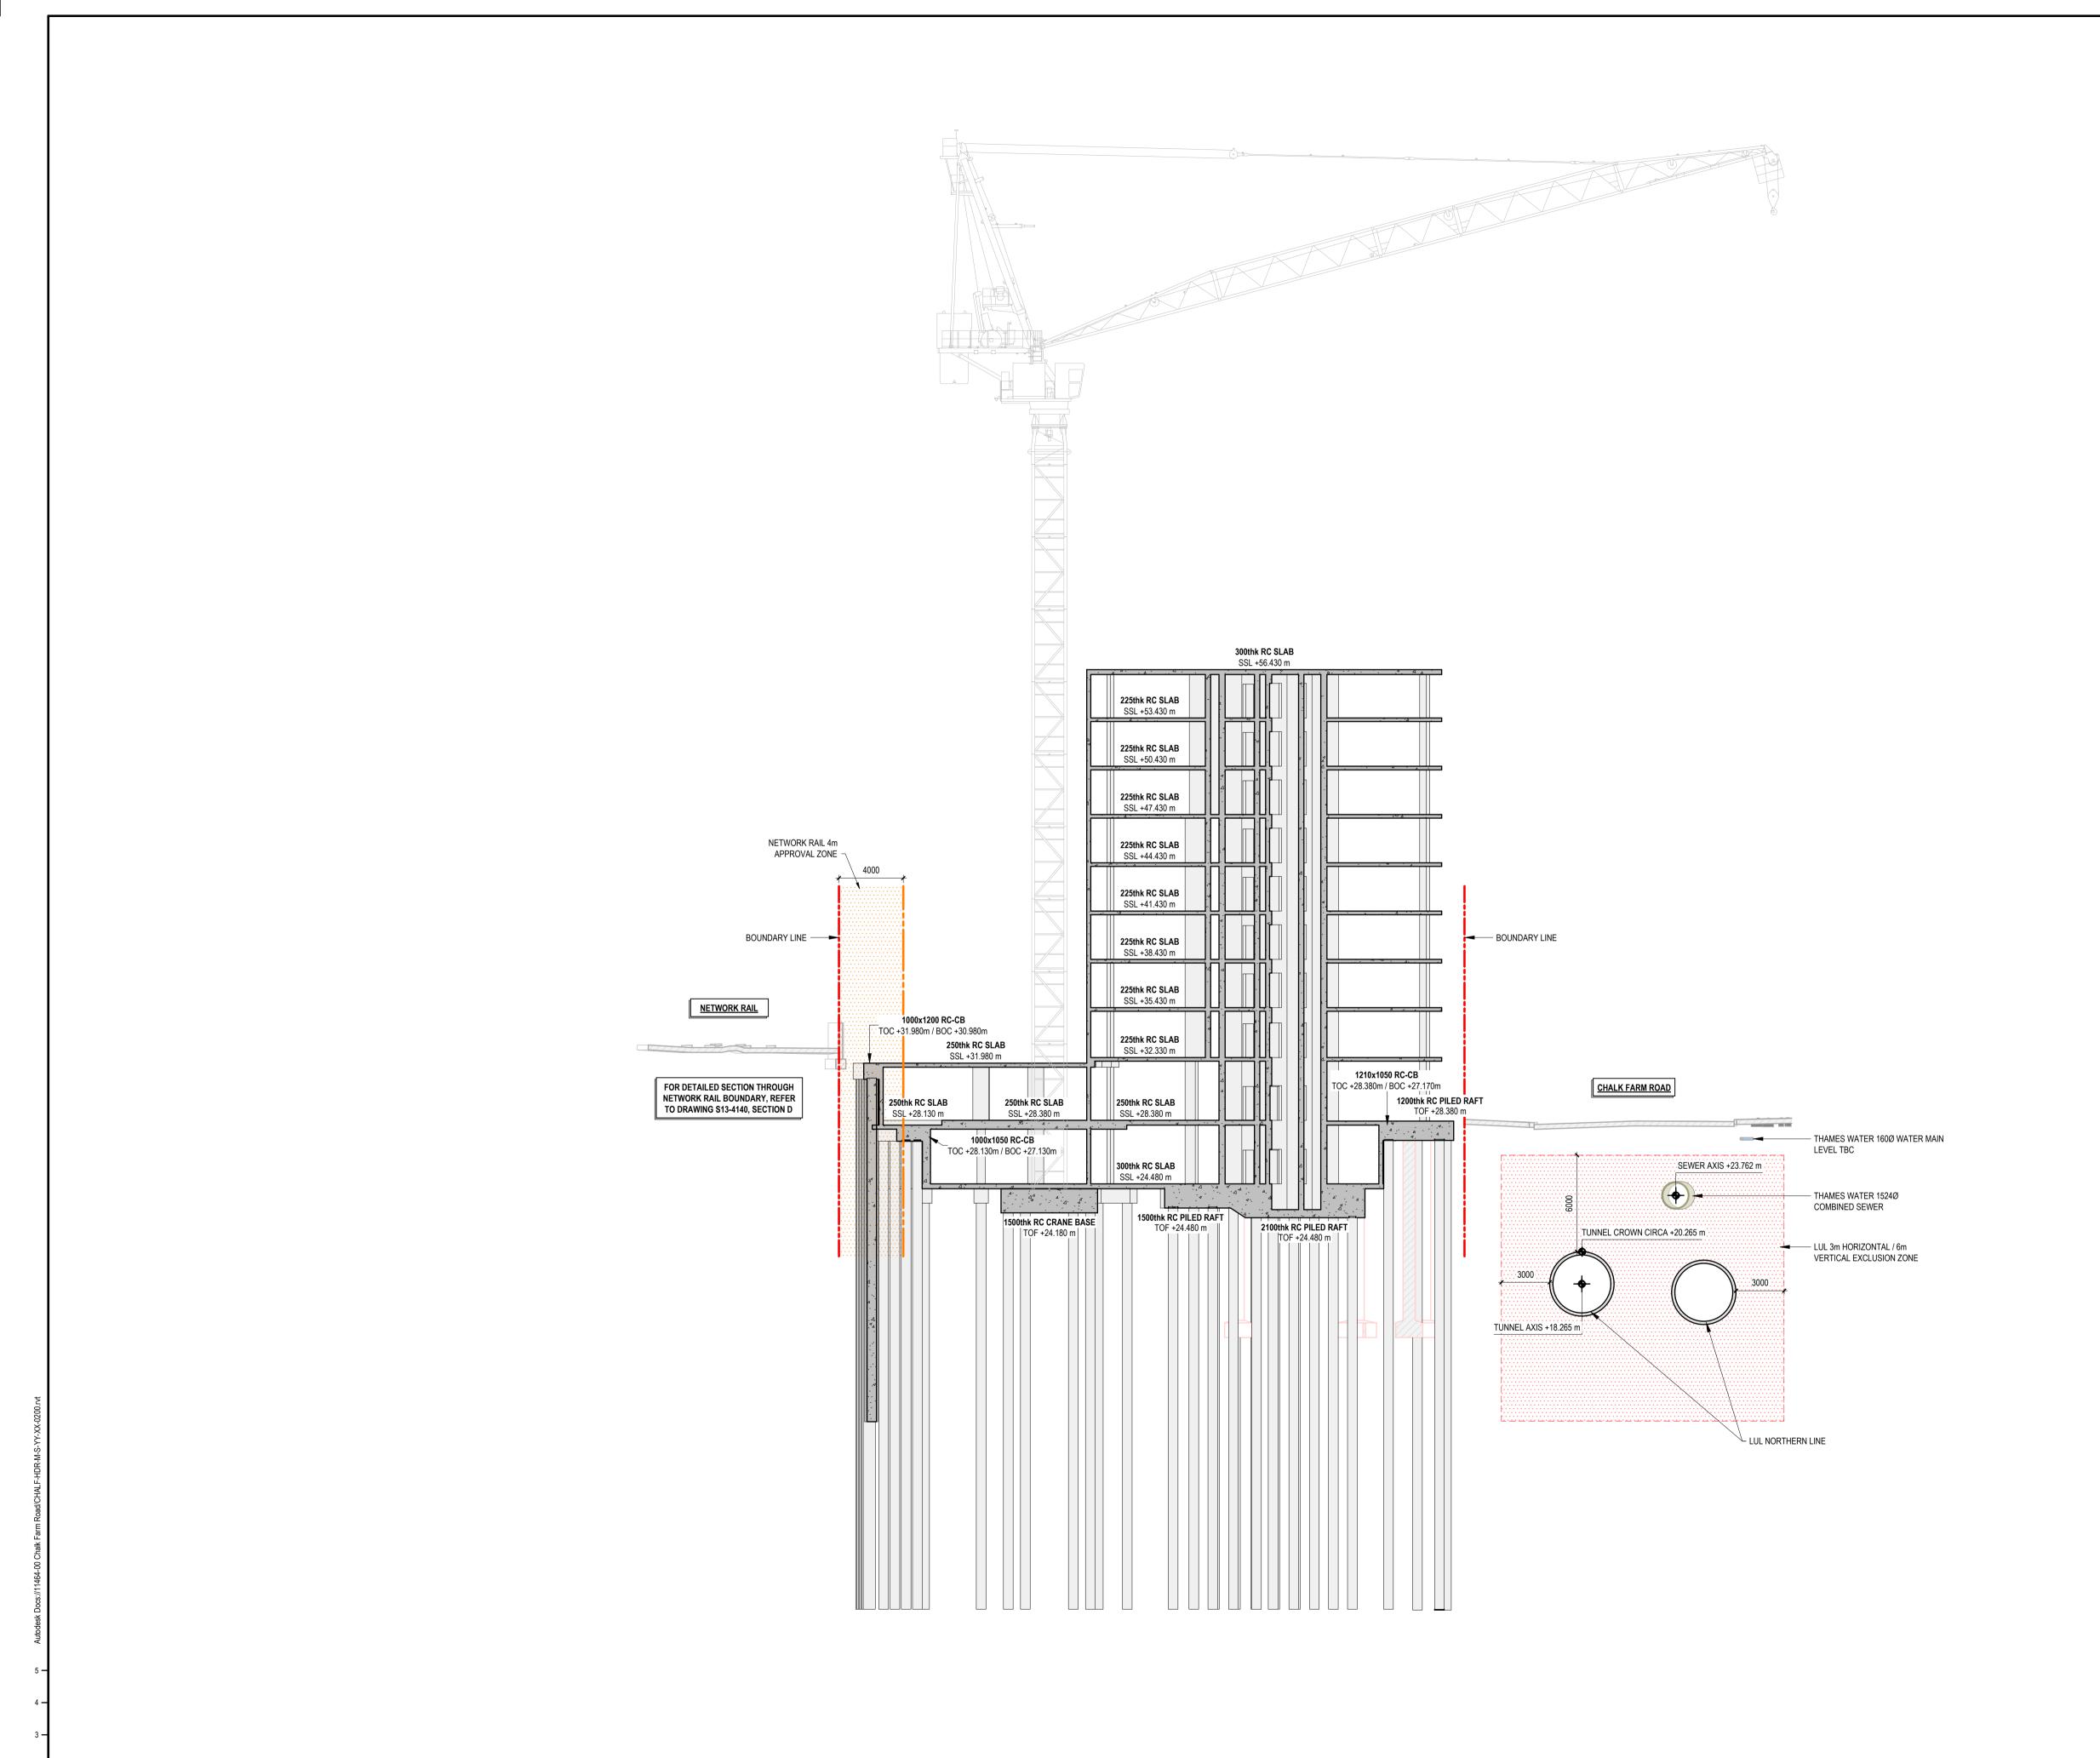

REGAL LONDON

CHALK FARM ROAD, CAMDEN, LONDON

PROPOSED WORKS SITE SECTION D

| HDR NUMBER:              | REV DRAWN BY: | REV CHKD/APPD BY: |
|--------------------------|---------------|-------------------|
| 10400799                 | CA            | AB/PW             |
| MODEL NAME:              | REV DATE:     | SCALE @ A1:       |
| CHALF-HDR-M-S-YY-XX-0200 | 16/08/24      | As indicated      |
| DRAWING NUMBER:          |               | REVISION:         |

CHALF-HDR-DR-S-YY-S13-4102

P01

THIS DRAWING SHOULD NOT BE SCALED. ALL DIMENSIONS ARE TO BE VERIFIED ON SITE. ANY DISCPREPANCIES SHOULD BE REFERRED TO THE ENGINEER PRIOR TO COMMENCING WORK. THIS DRAWING IS THE PROPERTY OF HDR CONSULTING LIMITED AND IS ISSUED ON THE CONDITION THAT IT IS NOT COPIED, REPRODUCED, RETAINED OR DISCLOSED TO ANY UNAUTHORISED PERSON, EITHER WHOLLY OR IN PART WITHOUT THE CONSENT IN WRITING OF