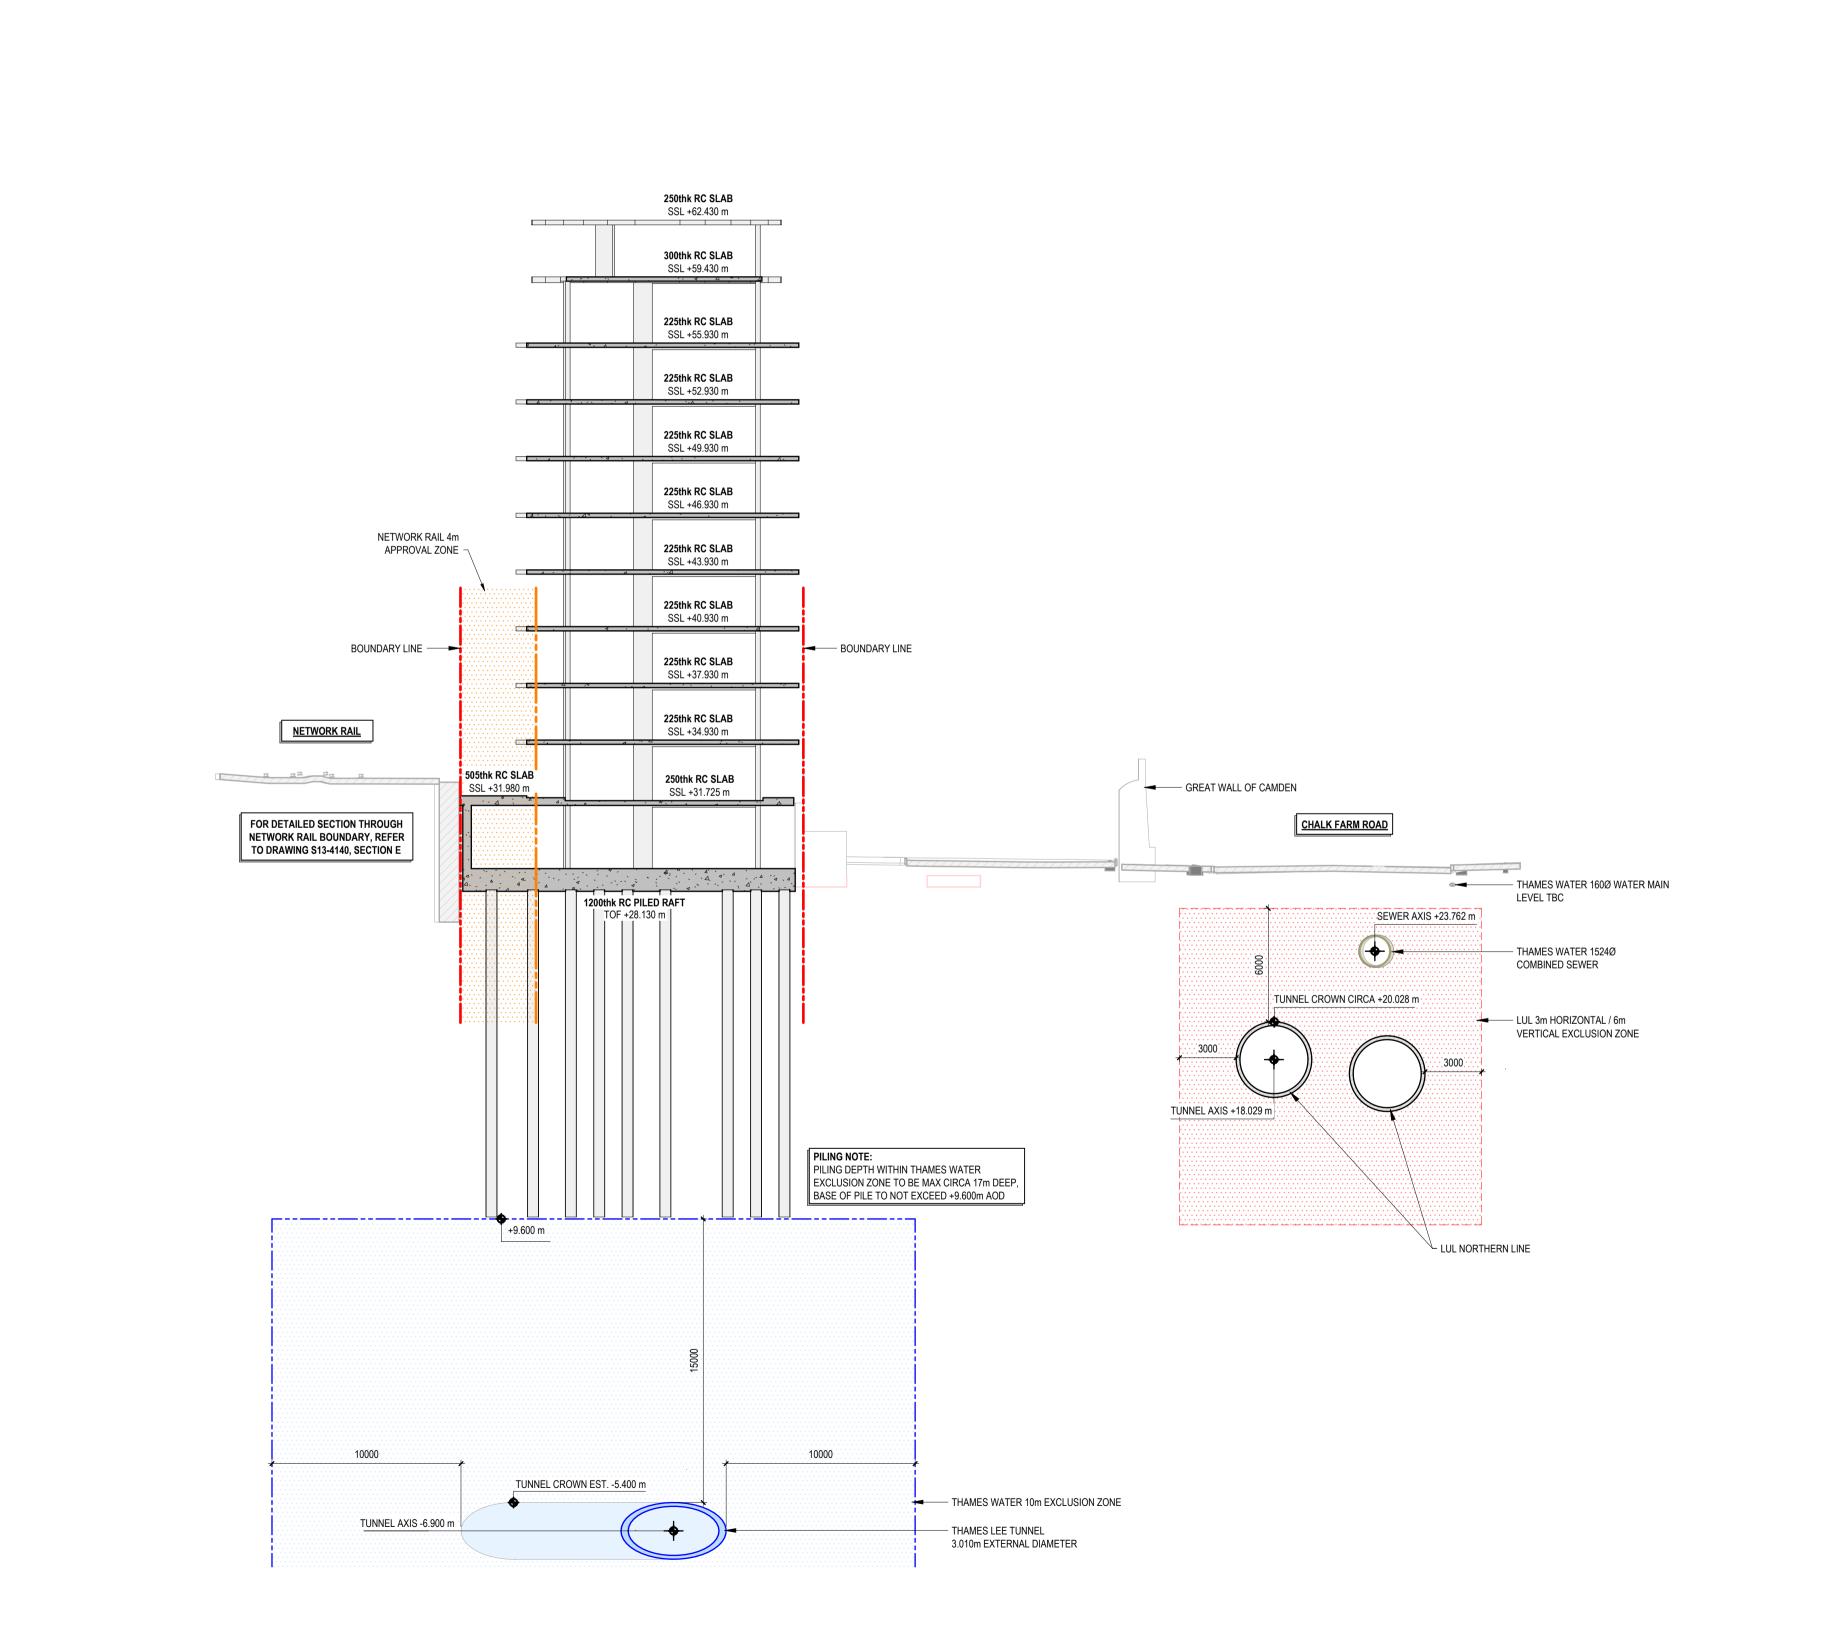

P01

REGAL LONDON

CHALK FARM ROAD, CAMDEN, LONDON

PROPOSED WORKS

SITE SECTION E

| DRAWING NUMBER:          |               | REVISION:         |
|--------------------------|---------------|-------------------|
| CHALF-HDR-M-S-YY-XX-0200 | 16/08/24      | As indicated      |
| MODEL NAME:              | REV DATE:     | SCALE @ A1:       |
| 10400799                 | CA            | AB/PW             |
| HDR NUMBER:              | REV DRAWN BY: | REV CHKD/APPD BY: |

CHALF-HDR-DR-S-YY-S13-4105