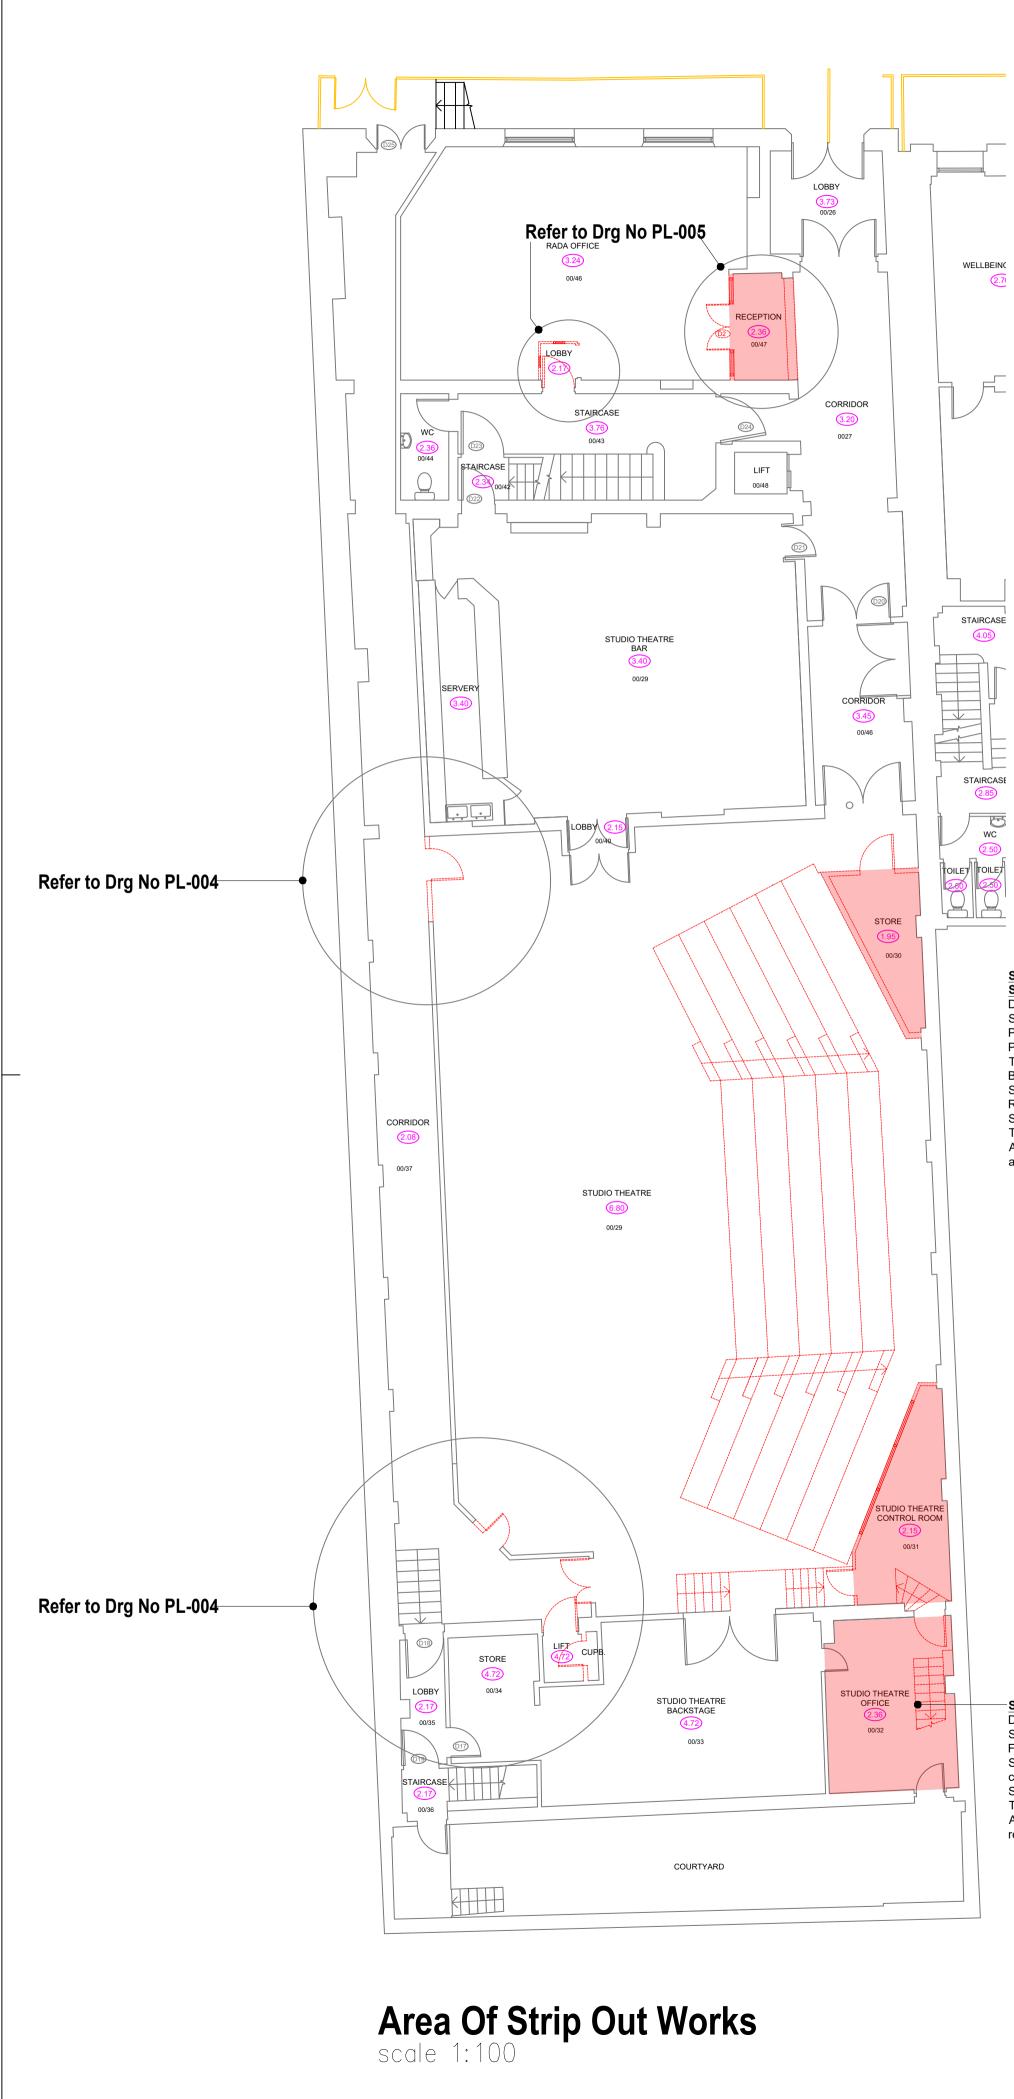

Strip out and remove Bleacher seating, Partitions, door and ceiling construction to 00 /30 Partitions, door, floor and ceiling contruction to 00 /31 Timber stairs, handrails and landings up to Studio Theatre Backstage, Control Room and Studio Theatre Office. Room including smoke detectors Theatre Office

and fittings have been removed

Strip Out Works to Studio Theatre Office 00 /32 Floor construction ceiling to mezzanine floor Theatre Office removed