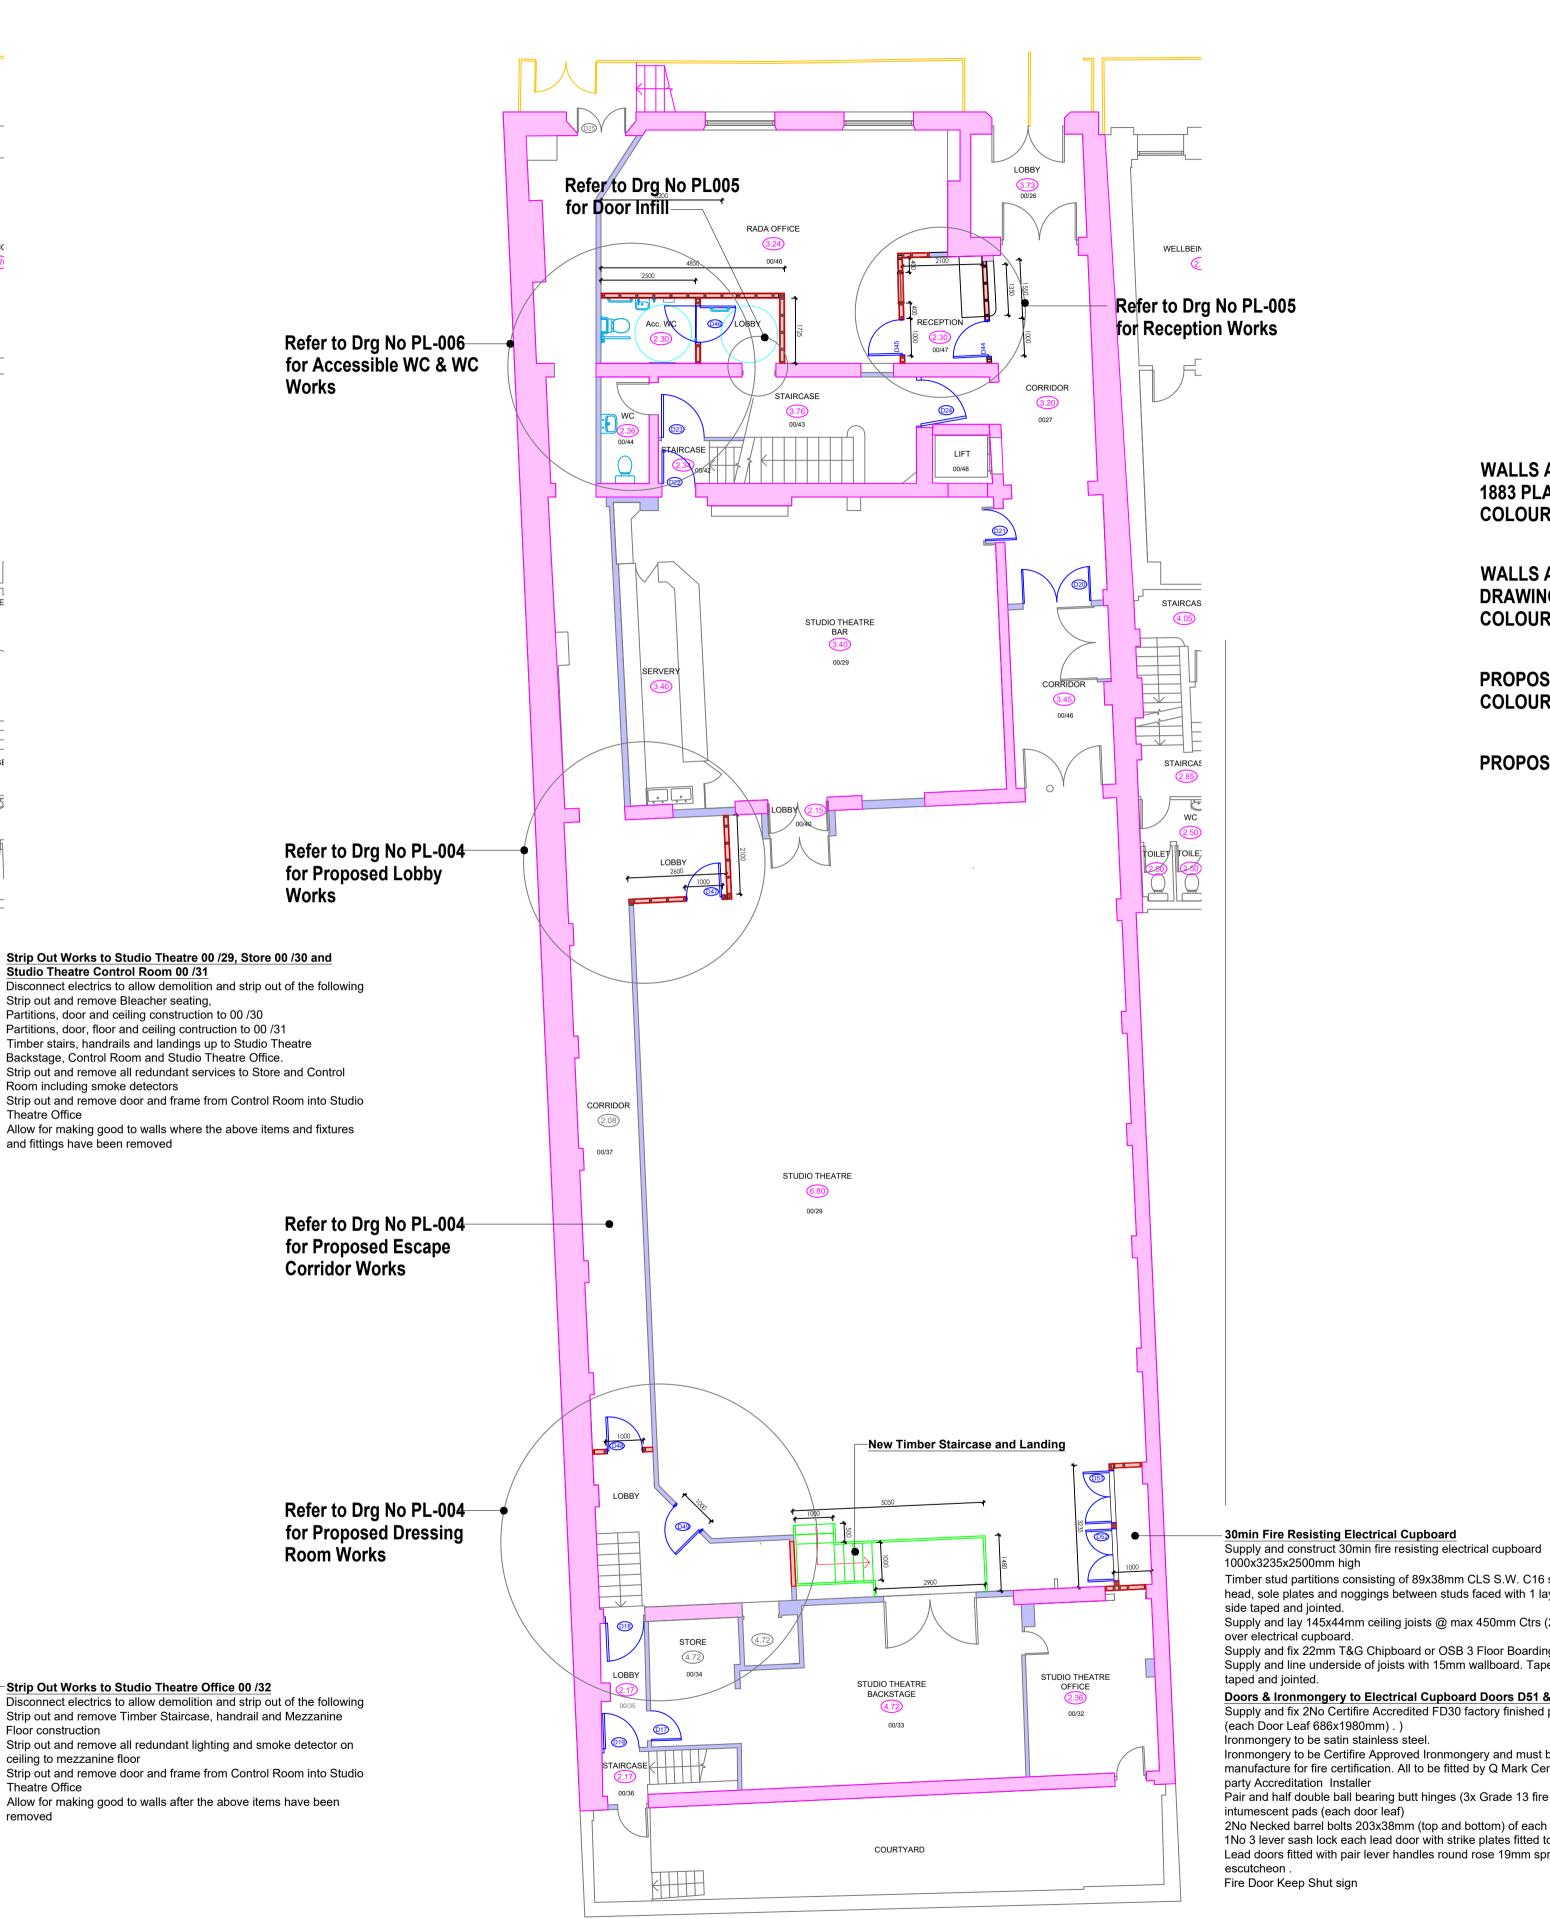

Strip out and remove Bleacher seating, Partitions, door and ceiling construction to 00 /30 Partitions, door, floor and ceiling contruction to 00 /31 Timber stairs, handrails and landings up to Studio Theatre Backstage, Control Room and Studio Theatre Office. Room including smoke detectors Theatre Office

and fittings have been removed

Strip Out Works to Studio Theatre Office 00 /32 Floor construction ceiling to mezzanine floor Theatre Office removed

## Area Of Proposed Works scale 1:100

party Accreditation Installer intumescent pads (each door leaf)

|                                                                                | Note:                                                                                                                                                                                                                                                                                                                                                                                                                                                                                                                                                                                                                                                                                                                                                                                                                                                                                                                                                                                                                                                                                                                                                                                                                                                                                                                                                                                                                                                                                                                                                                                                                                                                                                                                                                                                                                                                                                                                                                                                                                                                                                                                            |
|--------------------------------------------------------------------------------|--------------------------------------------------------------------------------------------------------------------------------------------------------------------------------------------------------------------------------------------------------------------------------------------------------------------------------------------------------------------------------------------------------------------------------------------------------------------------------------------------------------------------------------------------------------------------------------------------------------------------------------------------------------------------------------------------------------------------------------------------------------------------------------------------------------------------------------------------------------------------------------------------------------------------------------------------------------------------------------------------------------------------------------------------------------------------------------------------------------------------------------------------------------------------------------------------------------------------------------------------------------------------------------------------------------------------------------------------------------------------------------------------------------------------------------------------------------------------------------------------------------------------------------------------------------------------------------------------------------------------------------------------------------------------------------------------------------------------------------------------------------------------------------------------------------------------------------------------------------------------------------------------------------------------------------------------------------------------------------------------------------------------------------------------------------------------------------------------------------------------------------------------|
|                                                                                | This drawing is not to be scaled. Use written dimensions only.                                                                                                                                                                                                                                                                                                                                                                                                                                                                                                                                                                                                                                                                                                                                                                                                                                                                                                                                                                                                                                                                                                                                                                                                                                                                                                                                                                                                                                                                                                                                                                                                                                                                                                                                                                                                                                                                                                                                                                                                                                                                                   |
|                                                                                | <ul> <li>Note:</li> <li>1. This drawing remains the copyright of Drake &amp; Kannemeyer: Surveyors and shall not be copied in any format without their specific approval in writing. The issue of the drawing in digital format (on floppy disk, CD or via email) entitles the named recipient only to utilise the elements of the drawing that are visible in paper space at the time of issue for the purposes of the named project only.</li> <li>2. Drake &amp; Kannemeyer : Surveyors accept no responsibility for the accuracy or currency of data on digitally issued drawings that, at the time of issue, is not visible in paper space viewports or is located on layers that are switched off or frozen.</li> <li>3. The Contractor is responsible for checking dimensions, tolerances and information. Any discrepancies are to be verified with the Surveyors before preparing shop drawings or proceeding with the Works.</li> <li>4. Where two or more drawings illustrate the same element of the works, the drawing at the largest scale shall take precedence. Where drawings are of the same scale the drawing with the later date (or revision date) shall take precedence.</li> <li>5. Where drawings contain cross-references to a written specification that specification shall carry equal precedence with the drawing.</li> <li>6. Do not scale drawings. Figured dimensions are to be worked to in all cases.</li> <li>7. All dimensions indicated are structural unless specifically identified to the contrary.</li> <li>8. Workmanship and materials are to be in accordance with all relevant British Standards, Codes of Practice, Agrement Certificates and manufacturer's written instructions that are current at the commencement of the Works. All materials and components are to be utilised strictly in accordance with the manufacturer's written instructions.</li> <li>9. All works are to be carried out in strict accordance with the Building Regulations and to the entire satisfaction of the Building inspector. Should this differ from that shown on the drawing, obtain the Surveyo</li></ul> |
| WALLS AS INDICATED ON ORIG<br>1883 PLAN STILL TO BE RETAIN<br>COLOURED MAGENTA |                                                                                                                                                                                                                                                                                                                                                                                                                                                                                                                                                                                                                                                                                                                                                                                                                                                                                                                                                                                                                                                                                                                                                                                                                                                                                                                                                                                                                                                                                                                                                                                                                                                                                                                                                                                                                                                                                                                                                                                                                                                                                                                                                  |
| WALLS AS INDICATED ON 2001<br>DRAWINGS TO BE RETAINED<br>COLOURED BLUE         | RECORD                                                                                                                                                                                                                                                                                                                                                                                                                                                                                                                                                                                                                                                                                                                                                                                                                                                                                                                                                                                                                                                                                                                                                                                                                                                                                                                                                                                                                                                                                                                                                                                                                                                                                                                                                                                                                                                                                                                                                                                                                                                                                                                                           |
| PROPOSED NEW TIMBER STUD<br>COLOURED RED                                       | PARTITIONS                                                                                                                                                                                                                                                                                                                                                                                                                                                                                                                                                                                                                                                                                                                                                                                                                                                                                                                                                                                                                                                                                                                                                                                                                                                                                                                                                                                                                                                                                                                                                                                                                                                                                                                                                                                                                                                                                                                                                                                                                                                                                                                                       |
| PROPOSED NEW FIRE DOORS                                                        |                                                                                                                                                                                                                                                                                                                                                                                                                                                                                                                                                                                                                                                                                                                                                                                                                                                                                                                                                                                                                                                                                                                                                                                                                                                                                                                                                                                                                                                                                                                                                                                                                                                                                                                                                                                                                                                                                                                                                                                                                                                                                                                                                  |
|                                                                                | SCALEBAR (Meters)                                                                                                                                                                                                                                                                                                                                                                                                                                                                                                                                                                                                                                                                                                                                                                                                                                                                                                                                                                                                                                                                                                                                                                                                                                                                                                                                                                                                                                                                                                                                                                                                                                                                                                                                                                                                                                                                                                                                                                                                                                                                                                                                |

Timber stud partitions consisting of 89x38mm CLS S.W. C16 studs @450mm max Ctrs, head, sole plates and noggings between studs faced with 1 layer 15mm Wallboard each

Supply and lay 145x44mm ceiling joists @ max 450mm Ctrs (2050mm FFL - U/S of joist) Supply and fix 22mm T&G Chipboard or OSB 3 Floor Boarding on top of joists

Supply and line underside of joists with 15mm wallboard. Tapered edged boards to be

**Doors & Ironmongery to Electrical Cupboard Doors D51 & 52** Supply and fix 2No Certifire Accredited FD30 factory finished painted flush double door sets

Ironmongery to be Certifire Approved Ironmongery and must be compatible with the door manufacture for fire certification. All to be fitted by Q Mark Certified Installer or similar Third Pair and half double ball bearing butt hinges (3x Grade 13 fire door hinges per leaf) with

2No Necked barrel bolts 203x38mm (top and bottom) of each slave door

1No 3 lever sash lock each lead door with strike plates fitted to slave doors Lead doors fitted with pair lever handles round rose 19mm sprung 99922 and euro profile