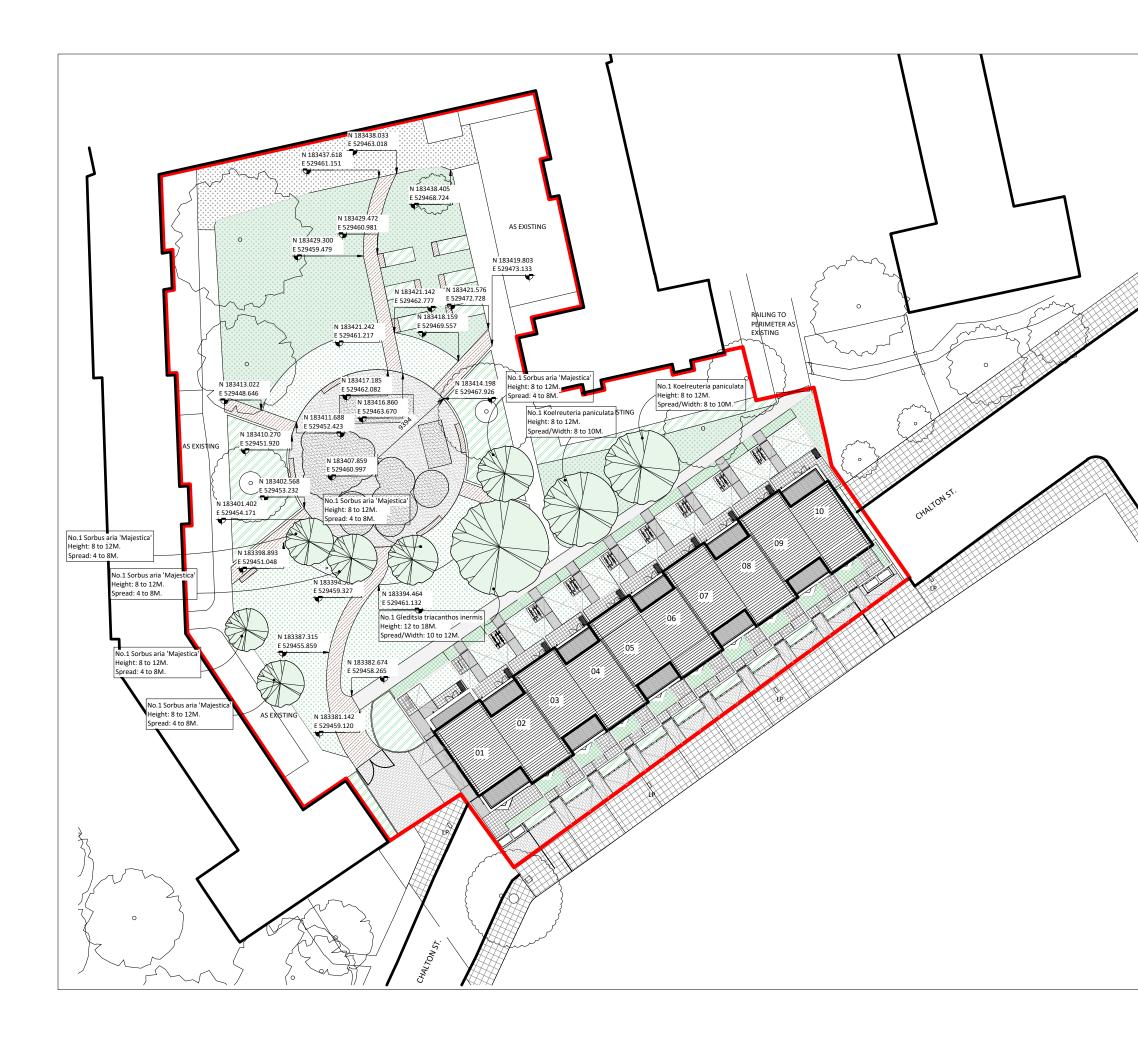

## GODWIN AND CROWNDALE ESTATE

Crowndale Road, London Borough of Camden

### Title I ANDSCADE SITE DI ANI

| PROPOSED     |          |                    |  |  |
|--------------|----------|--------------------|--|--|
| Date         | Scale    | Issuing Discipline |  |  |
| 28/03/2024   | 1:200@A1 | ARCHITECTURE       |  |  |
| Issue status |          |                    |  |  |