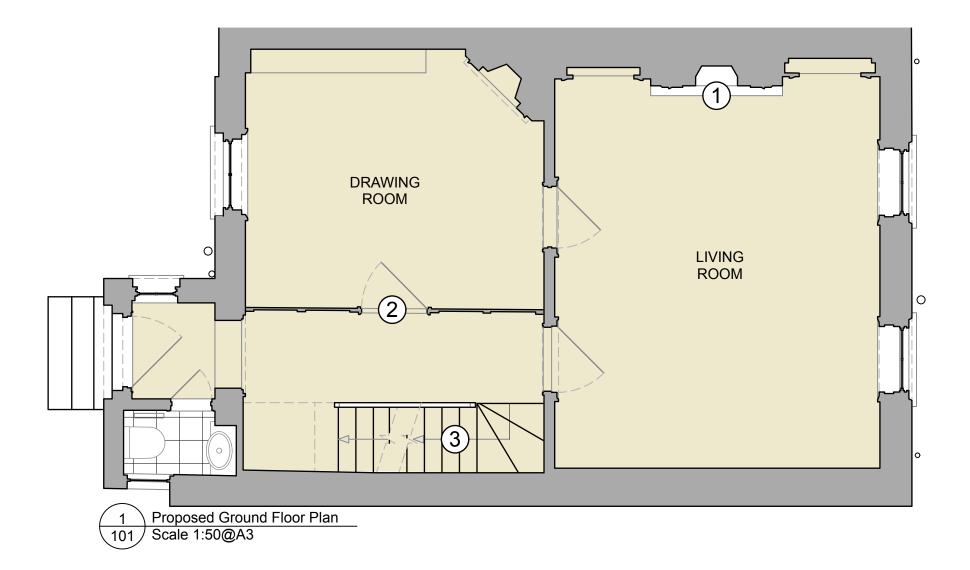

# **Proposed Materials**

1 Retain and restore original fireplace

(2) Existing panelling to be restored

(3) Existing stair to be refurbished, repaired and repainted

0

| No.  | Date | By | Revision Notes |  |
|------|------|----|----------------|--|
|      |      |    |                |  |
|      |      |    |                |  |
|      |      |    |                |  |
|      |      |    |                |  |
|      |      |    |                |  |
|      |      |    |                |  |
|      |      |    |                |  |
|      |      |    |                |  |
|      |      |    |                |  |
|      |      |    |                |  |
|      |      |    |                |  |
|      |      |    |                |  |
|      |      |    |                |  |
|      |      |    |                |  |
|      |      |    |                |  |
|      |      |    |                |  |
|      |      |    |                |  |
|      |      |    |                |  |
|      |      |    |                |  |
|      |      |    |                |  |
|      |      |    |                |  |
|      |      |    |                |  |
|      |      |    |                |  |
|      |      |    |                |  |
|      |      |    |                |  |
| Note |      |    |                |  |