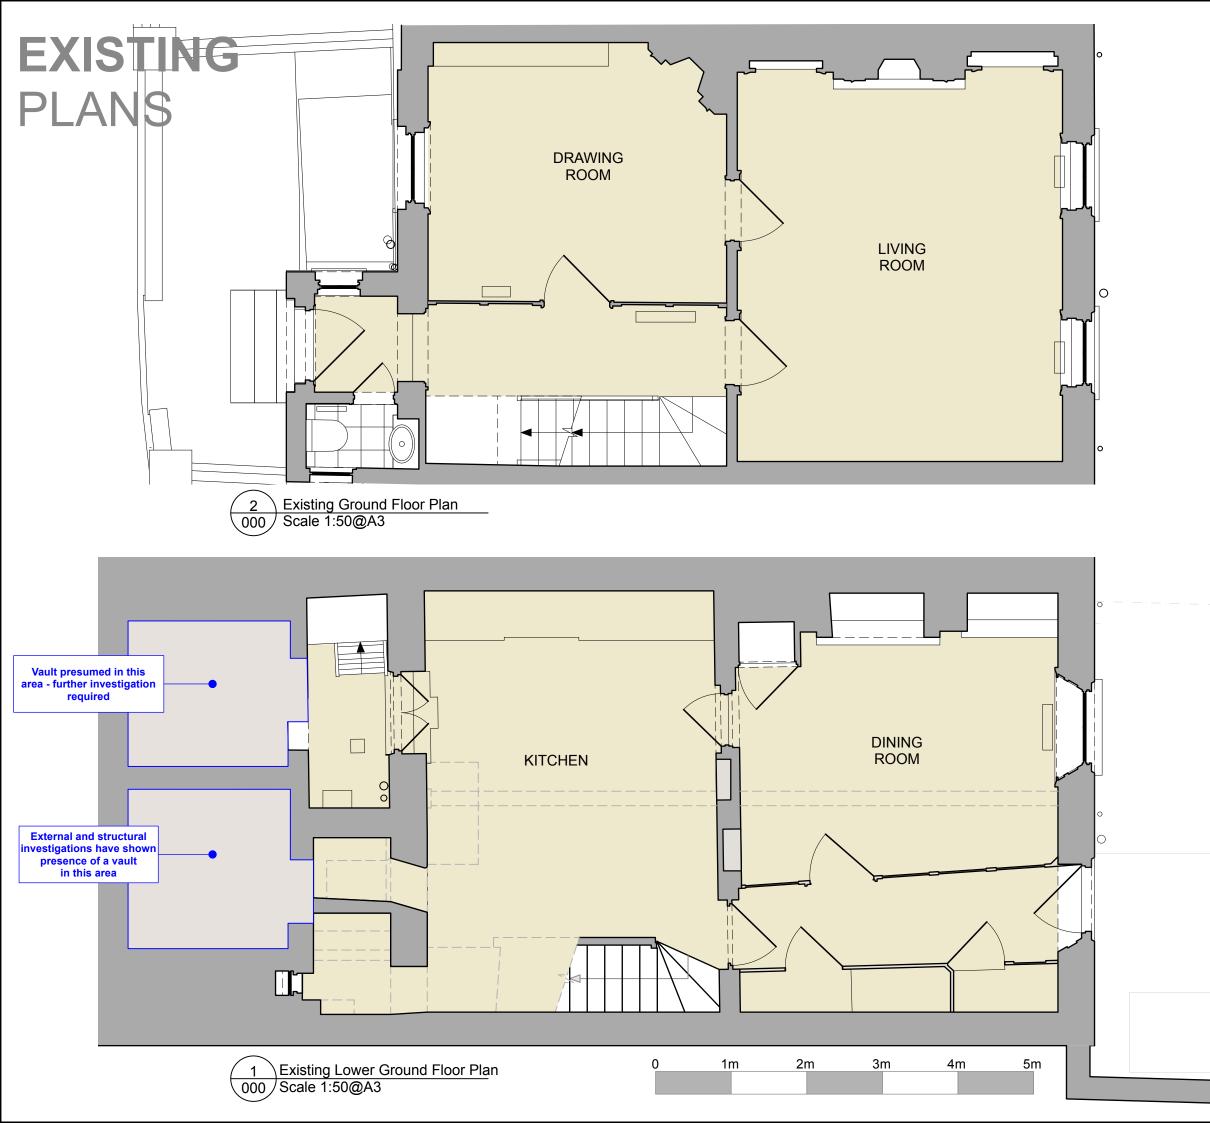

|   |  | No.                                                                                                                                                                                                                       | Date                                  | Ву       | Revision Notes                                  |  |
|---|--|---------------------------------------------------------------------------------------------------------------------------------------------------------------------------------------------------------------------------|---------------------------------------|----------|-------------------------------------------------|--|
| N |  | No.                                                                                                                                                                                                                       |                                       | Бу       | Revision Notes                                  |  |
|   |  | Although O.S. Coordinates may be shown on this<br>plan the grid is to be treated as arbitrary. No scale<br>factor has been applied to the survey therefore the<br>any coordinates shown are not true O.S.<br>Coordinates. |                                       |          |                                                 |  |
|   |  | All o                                                                                                                                                                                                                     | dimensior                             | ns to be | checked on site                                 |  |
|   |  |                                                                                                                                                                                                                           | J                                     |          | envell Green<br>DU<br>© Roberts and Treguer Ild |  |
|   |  | Client                                                                                                                                                                                                                    |                                       |          | Well Walk<br>NW3 1BX                            |  |
|   |  | Project T                                                                                                                                                                                                                 | 32 Well Walk                          |          |                                                 |  |
|   |  |                                                                                                                                                                                                                           | EXISTING Lower Ground & Ground Floors |          |                                                 |  |
|   |  | Drawn B                                                                                                                                                                                                                   | CB                                    |          | roject ID<br>2302                               |  |
|   |  | Reviewe                                                                                                                                                                                                                   | <sup>d By</sup> GR                    |          | <sup>:ale</sup> 1:50 @ A3                       |  |
|   |  | Date                                                                                                                                                                                                                      | 06/02/2023                            |          | 2302-000                                        |  |