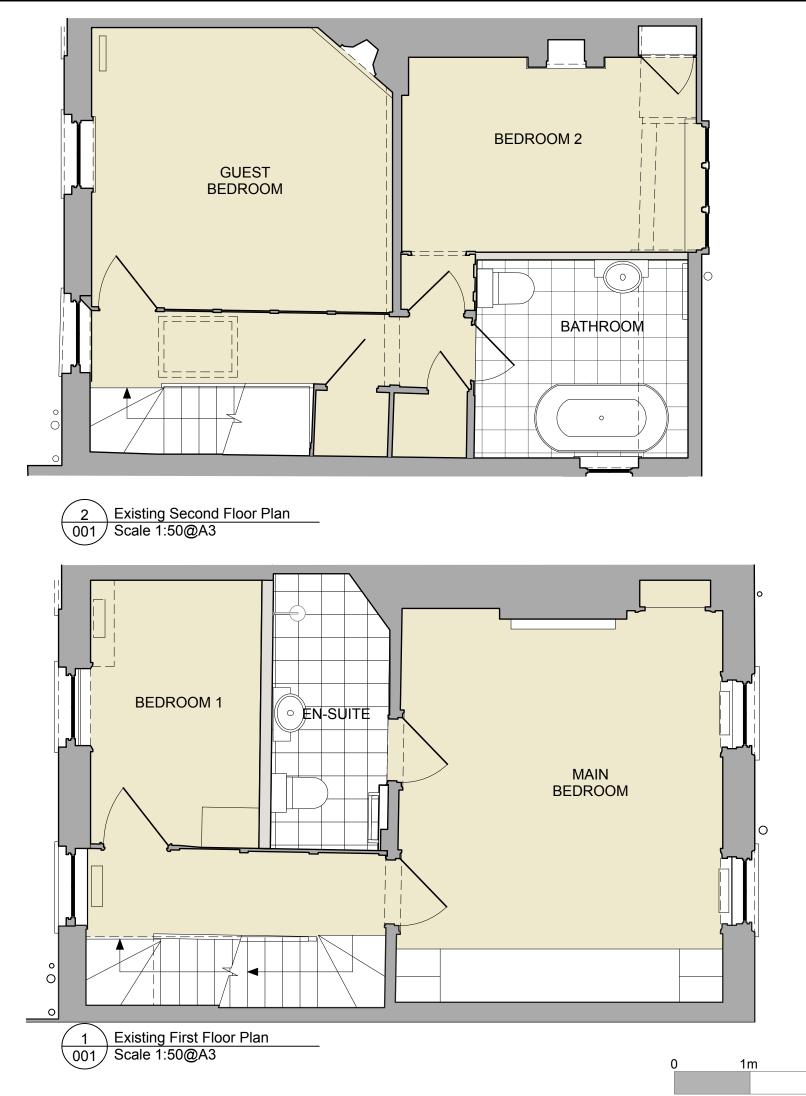

## **EXISTING** PLANS

2m

| No.  | Date | Ву | Revision Notes |  |
|------|------|----|----------------|--|
|      |      |    |                |  |
|      |      |    |                |  |
|      |      |    |                |  |
|      |      |    |                |  |
|      |      |    |                |  |
|      |      |    |                |  |
|      |      |    |                |  |
|      |      |    |                |  |
|      |      |    |                |  |
|      |      |    |                |  |
|      |      |    |                |  |
|      |      |    |                |  |
|      |      |    |                |  |
|      |      |    |                |  |
|      |      |    |                |  |
|      |      |    |                |  |
|      |      |    |                |  |
|      |      |    |                |  |
|      |      |    |                |  |
|      |      |    |                |  |
|      |      |    |                |  |
|      |      |    |                |  |
|      |      |    |                |  |
|      |      |    |                |  |
|      |      |    |                |  |
|      |      |    |                |  |
|      |      |    |                |  |
| Note |      |    |                |  |

## EXISTING First & Second Floors

| Drawn By    | Project ID |
|-------------|------------|
| CB          | 2302       |
| Reviewed By | Scale      |
| GR          | 1:50 @ A3  |
| Date        | Sheet No.  |
|             |            |
| 06/02/2023  | 2302-001   |