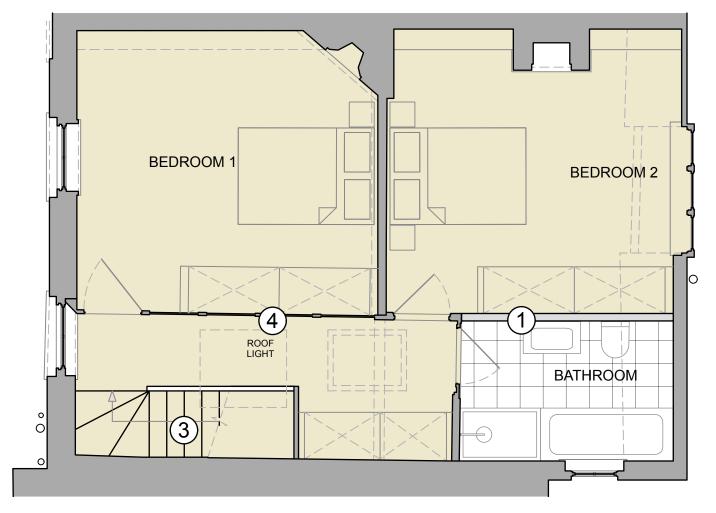

## **PROPOSED PLANS**

Proposed Second Floor Plan 102 Scale 1:50@A3

102 Scale 1:50@A3

1m

2m

3m

4m

5m

## **Proposed Materials**

- 1 Re-instate original partition
- Reclaimed timber flooring to match original floorboards
- 3 Existing stair to be refurbished, repaired and repainted
- 4 Existing panelling to be restored