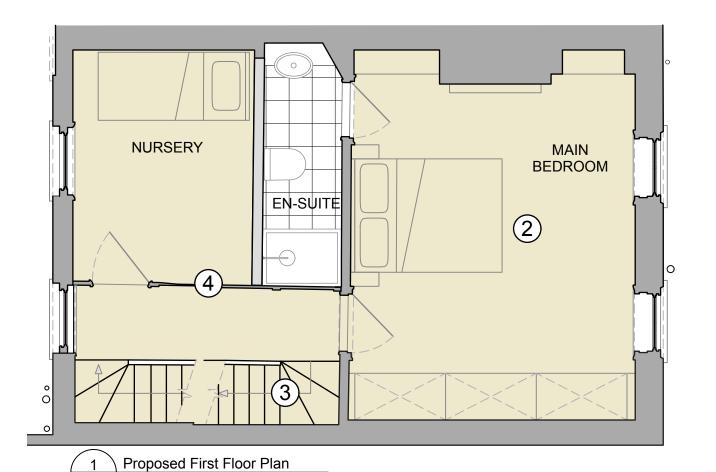

All dimensions to be checked on site

Roberts & Treguer

Well Walk NW3 1BX

32 Well Walk

PROPOSED First & Second Floors

СВ 2302 1:50 @ A3 2302-102

## **Proposed Materials**

- 1 Re-instate original partition
- Reclaimed timber flooring to match original floorboards
- 3 Existing stair to be refurbished, repaired and repainted
- 4 Existing panelling to be restored