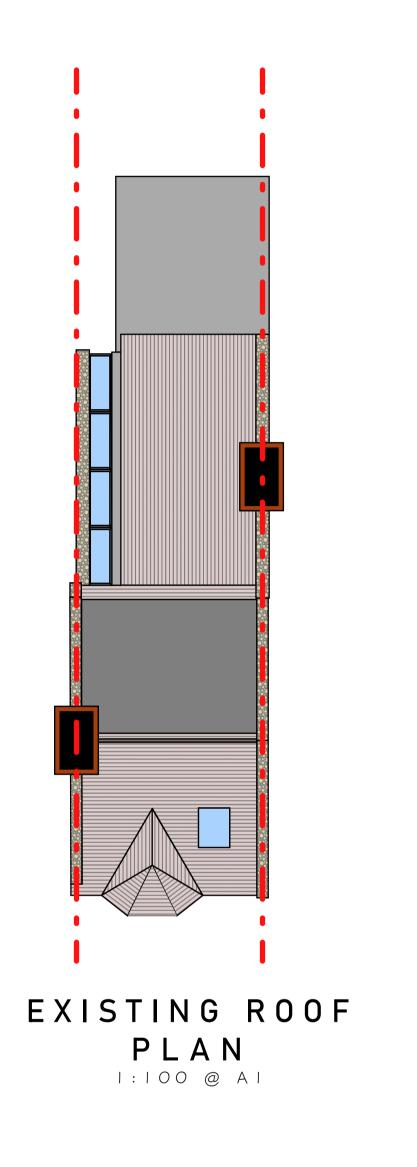

... Nıcola ♯ James Toyer

ALTERATION TO EXISTING LOFT CONVERSION TO CREATE ADDITIONAL ROOF EXTENSION

### ADDRESS:

61 Sumatra Rd, London NWG IPT

REV:

**EXISTING AND PROPOSED ROOF PLANS** 

PROJECT NUM: FEB 2025 2025-1 SCALE: DRAWING NUM:

AS DETAILED @A I STATUS: