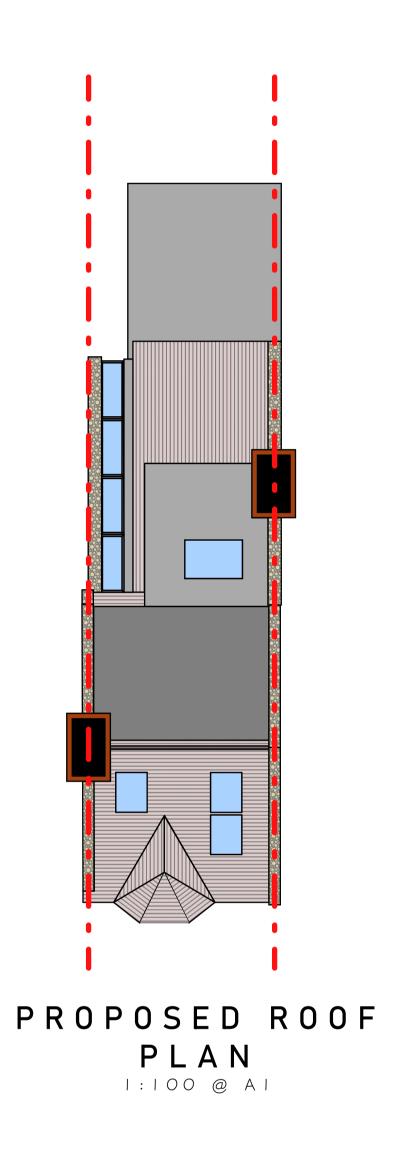

... Nıcola ♯ James Toyer

ALTERATION TO EXISTING LOFT CONVERSION TO CREATE ADDITIONAL ROOF EXTENSION

### ADDRESS:

61 Sumatra Rd, London NWG IPT

REV:

**EXISTING AND PROPOSED ROOF PLANS** 

PROJECT NUM: FEB 2025 2025-1 SCALE: DRAWING NUM:

AS DETAILED @A I STATUS: