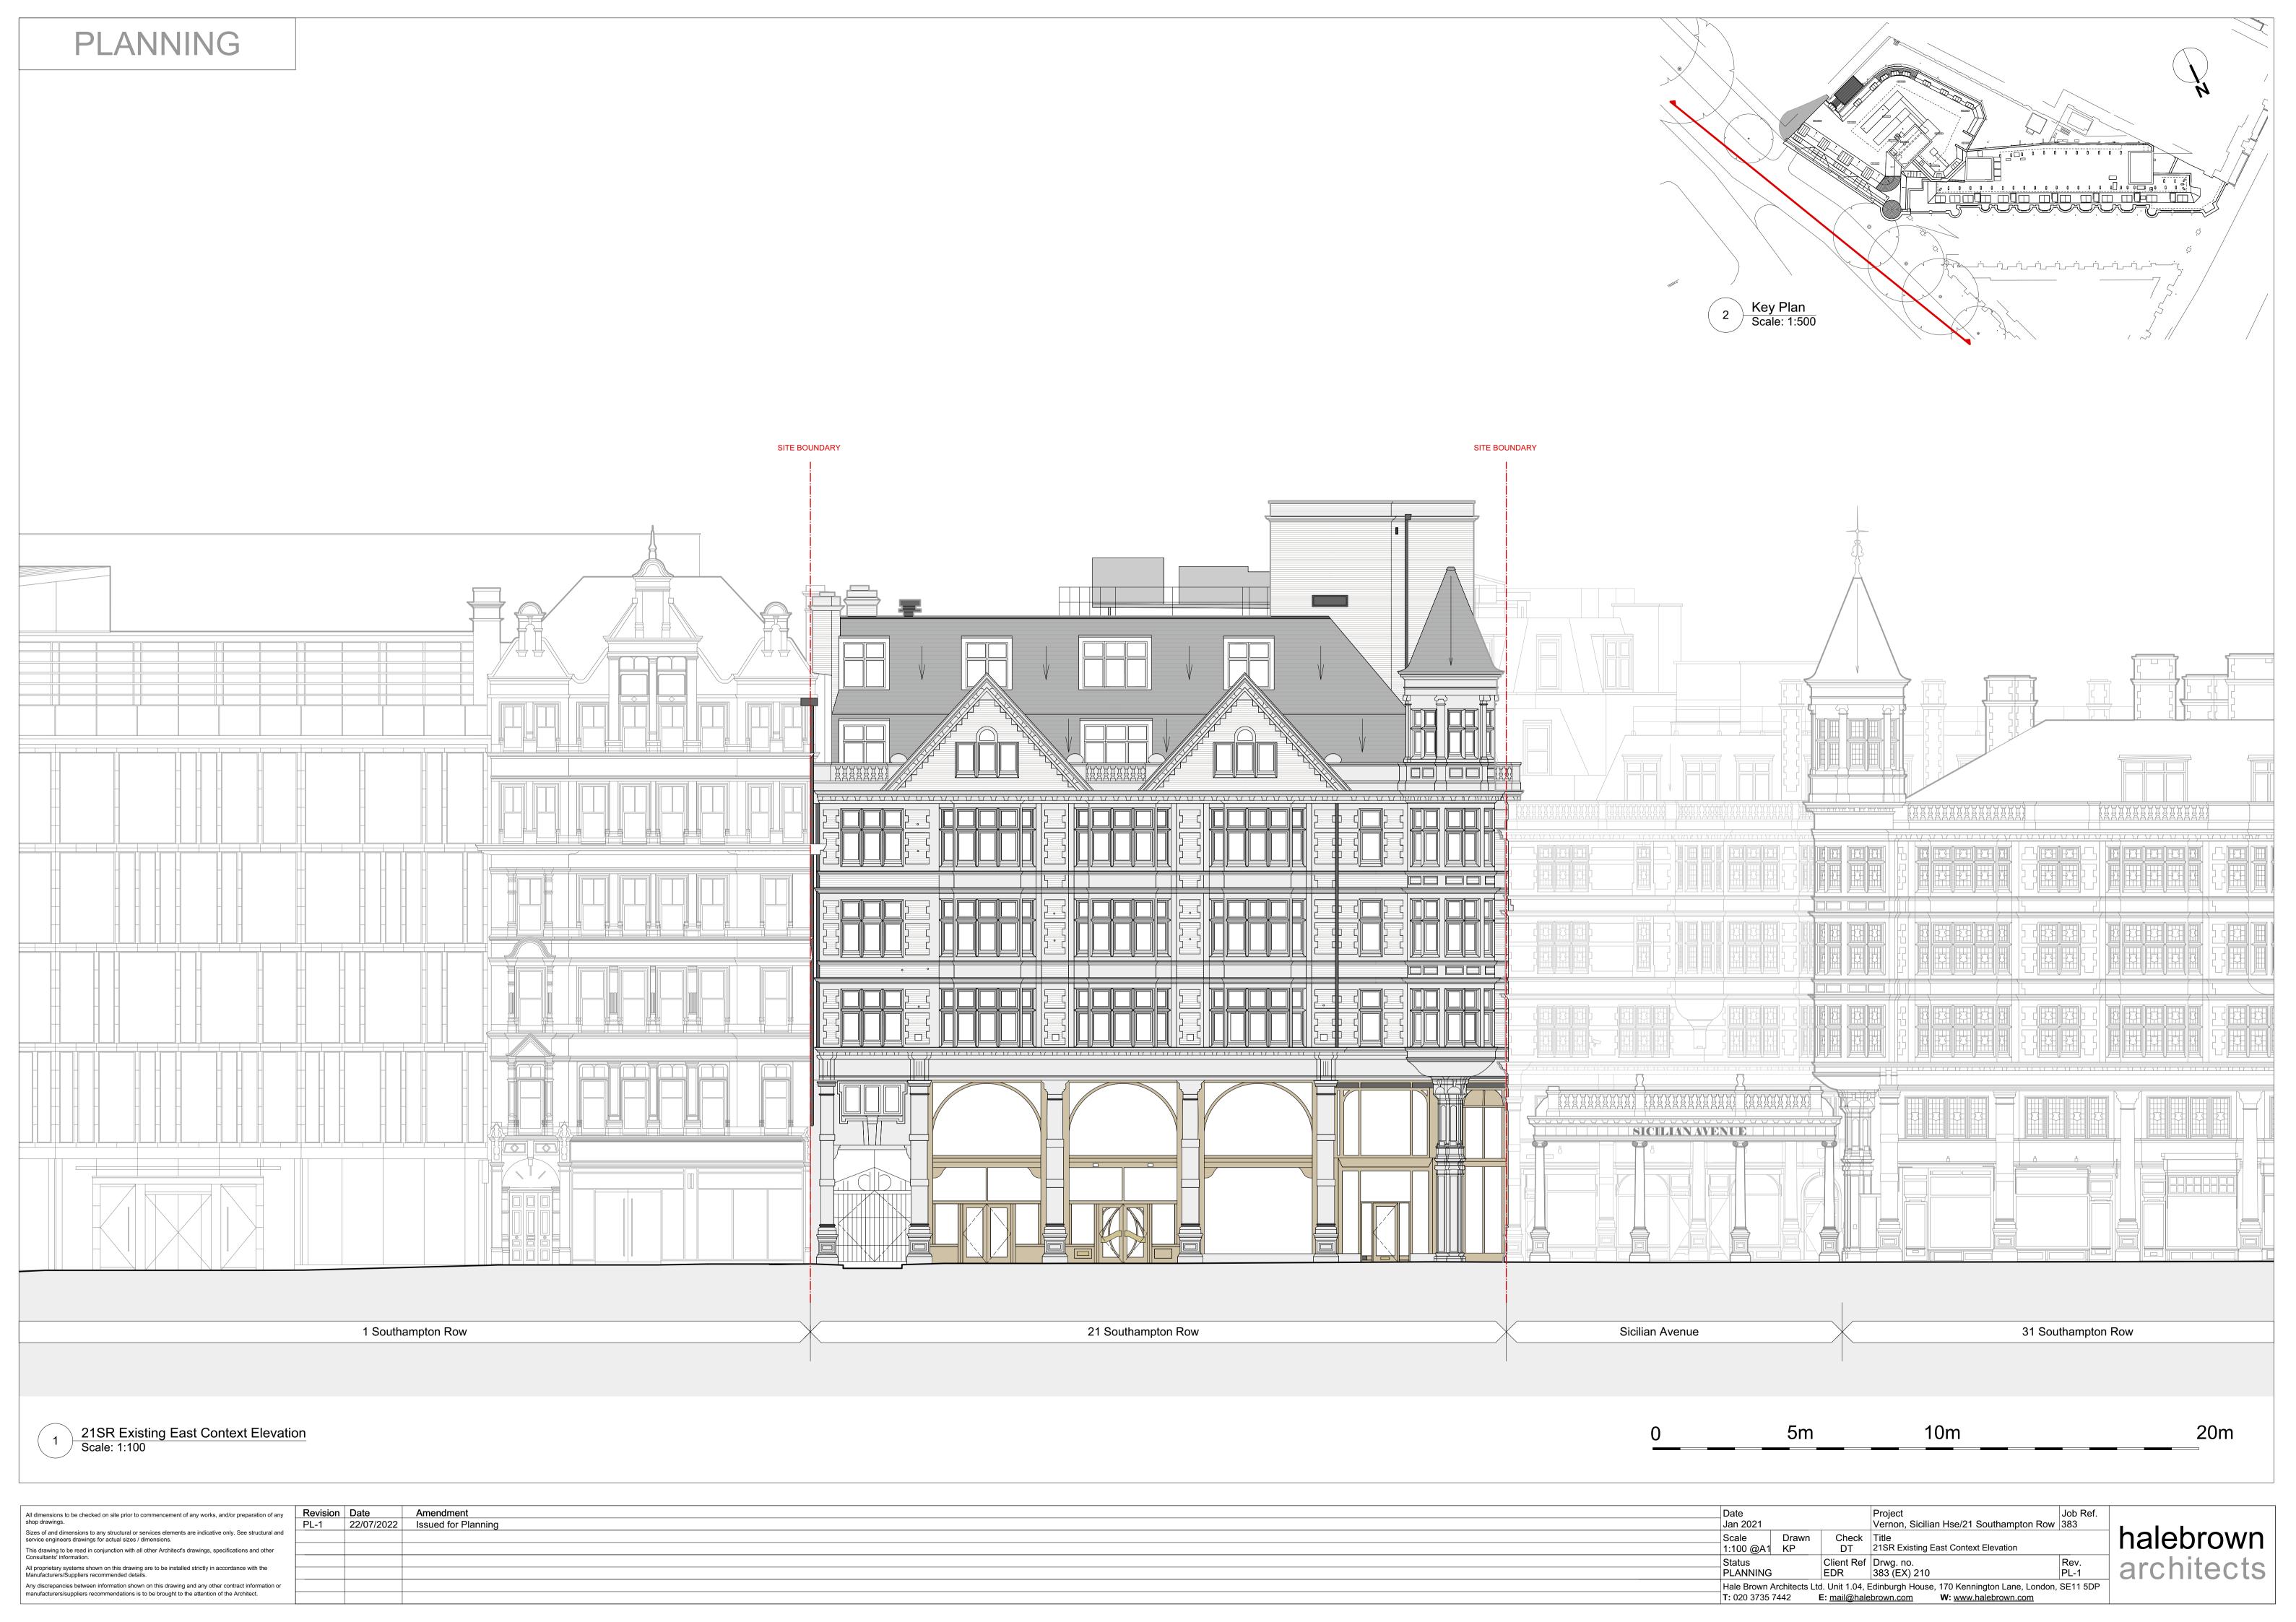

| Existing Basement Plan                  |          |  |
| Status                                                                                       |       | Client Ref | Drwg. no.                               | Rev.     |  |
| PLANNING                                                                                     |       | EDR        | 383 (EX) 099                            | PL-1     |  |
| Hale Brown Architects Ltd. Unit 1.04, Edinburgh House, 170 Kennington Lane, London, SE11 5DP |       |            |                                         |          |  |
| <b>T</b> : 020 3735 7442 <b>E</b> : mail@hale                                                |       |            | ebrown.com W: www.halebrown.com         |          |  |

halebrown architects

































1 21SR Existing section 01 Scale: 1:100

0 5m 10m 20m

| All dimensions to be checked on site prior to commencement of any works, and/or preparation of any shop drawings.                                                                                                                                                      | Revision<br>PL-1 | Date Amendment 22/07/2022 Issued for Planning | Date Projection of the Project | ct Job Ref.<br>on House 383                                                  |            |
|------------------------------------------------------------------------------------------------------------------------------------------------------------------------------------------------------------------------------------------------------------------------|------