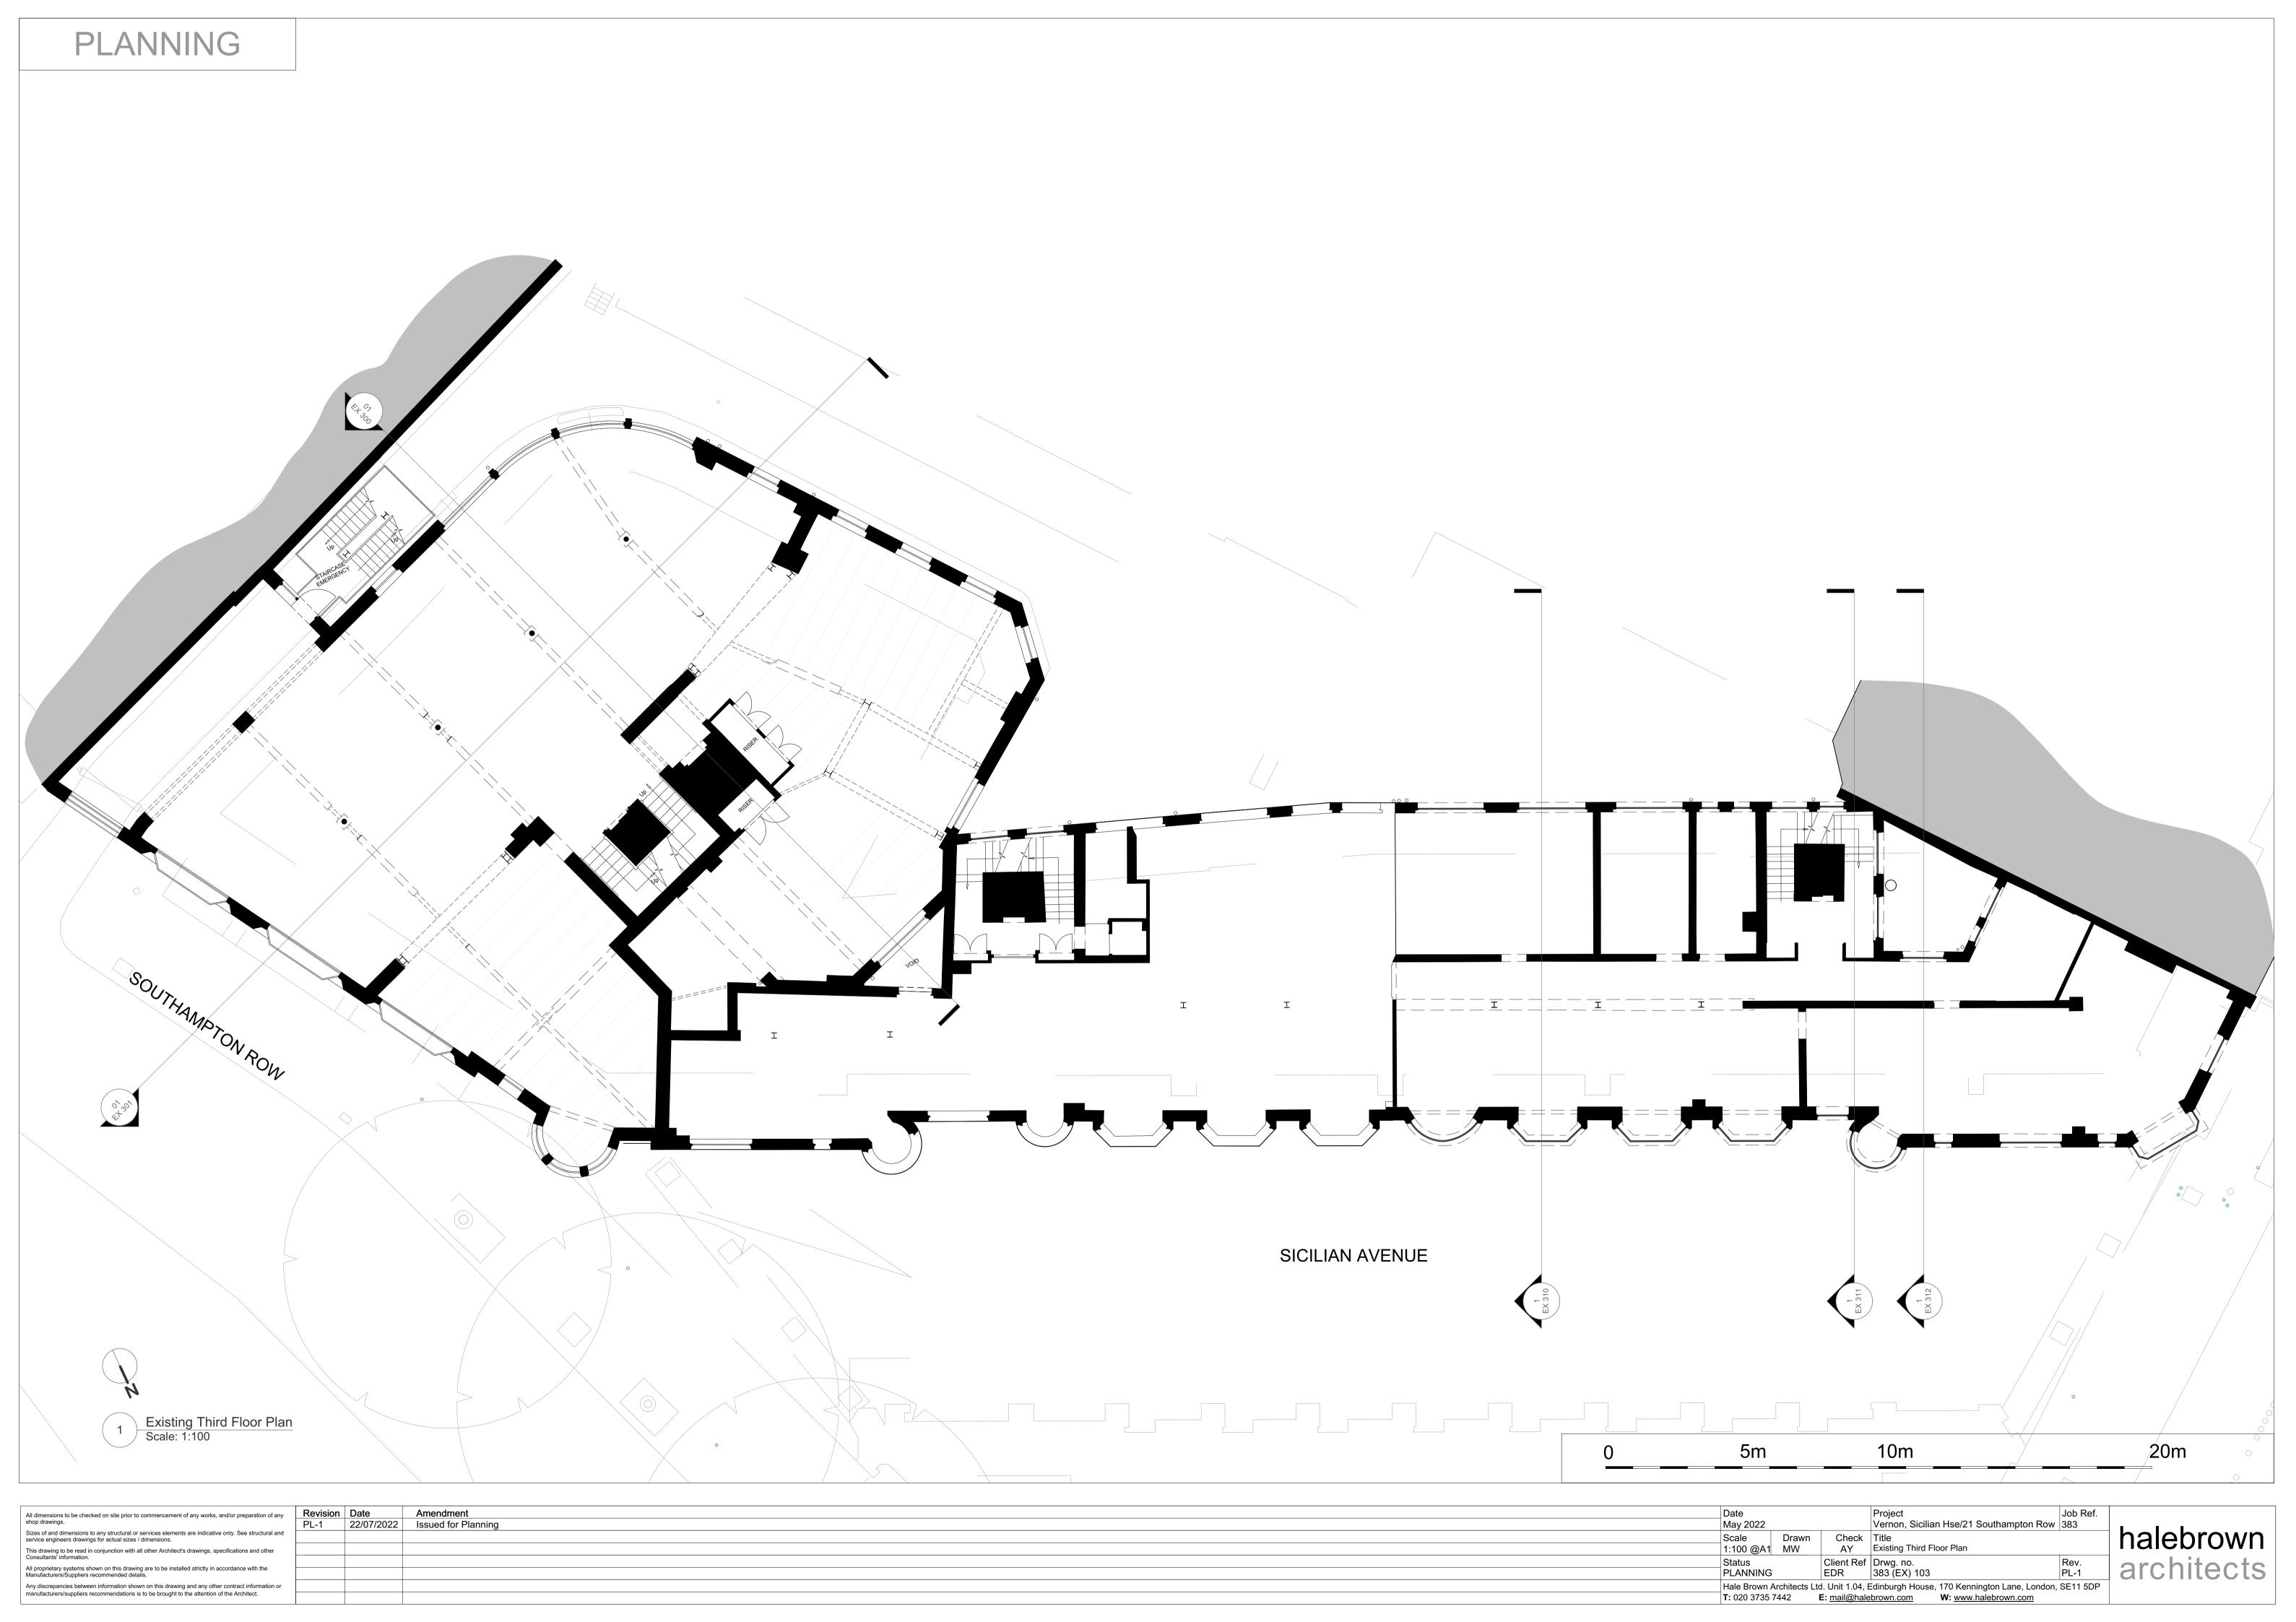

| AY         | Existing Basement Plan                  |          |  |
| Status                                                                                       |       | Client Ref | Drwg. no.                               | Rev.     |  |
| PLANNING                                                                                     |       | EDR        | 383 (EX) 099                            | PL-1     |  |
| Hale Brown Architects Ltd. Unit 1.04, Edinburgh House, 170 Kennington Lane, London, SE11 5DP |       |            |                                         |          |  |
| <b>T</b> : 020 3735 7442 <b>E</b> : mail@hale                                                |       |            | ebrown.com W: www.halebrown.com         |          |  |

halebrown architects

































1 21SR Existing section 01 Scale: 1:100

0 5m 10m 20m

| All dimensions to be checked on site prior to commencement of any works, and/or preparation of any shop drawings.                                                                                                                                                      | Revision<br>PL-1 | Date Amendment 22/07/2022 Issued for Planning | Date Projection of the Project | ct Job Ref.<br>on House 383                                                  |            |
|-------------------------------------------------------------------------------------------------------------------------------------------------------------------------------------------------------------------------------------------------------------------