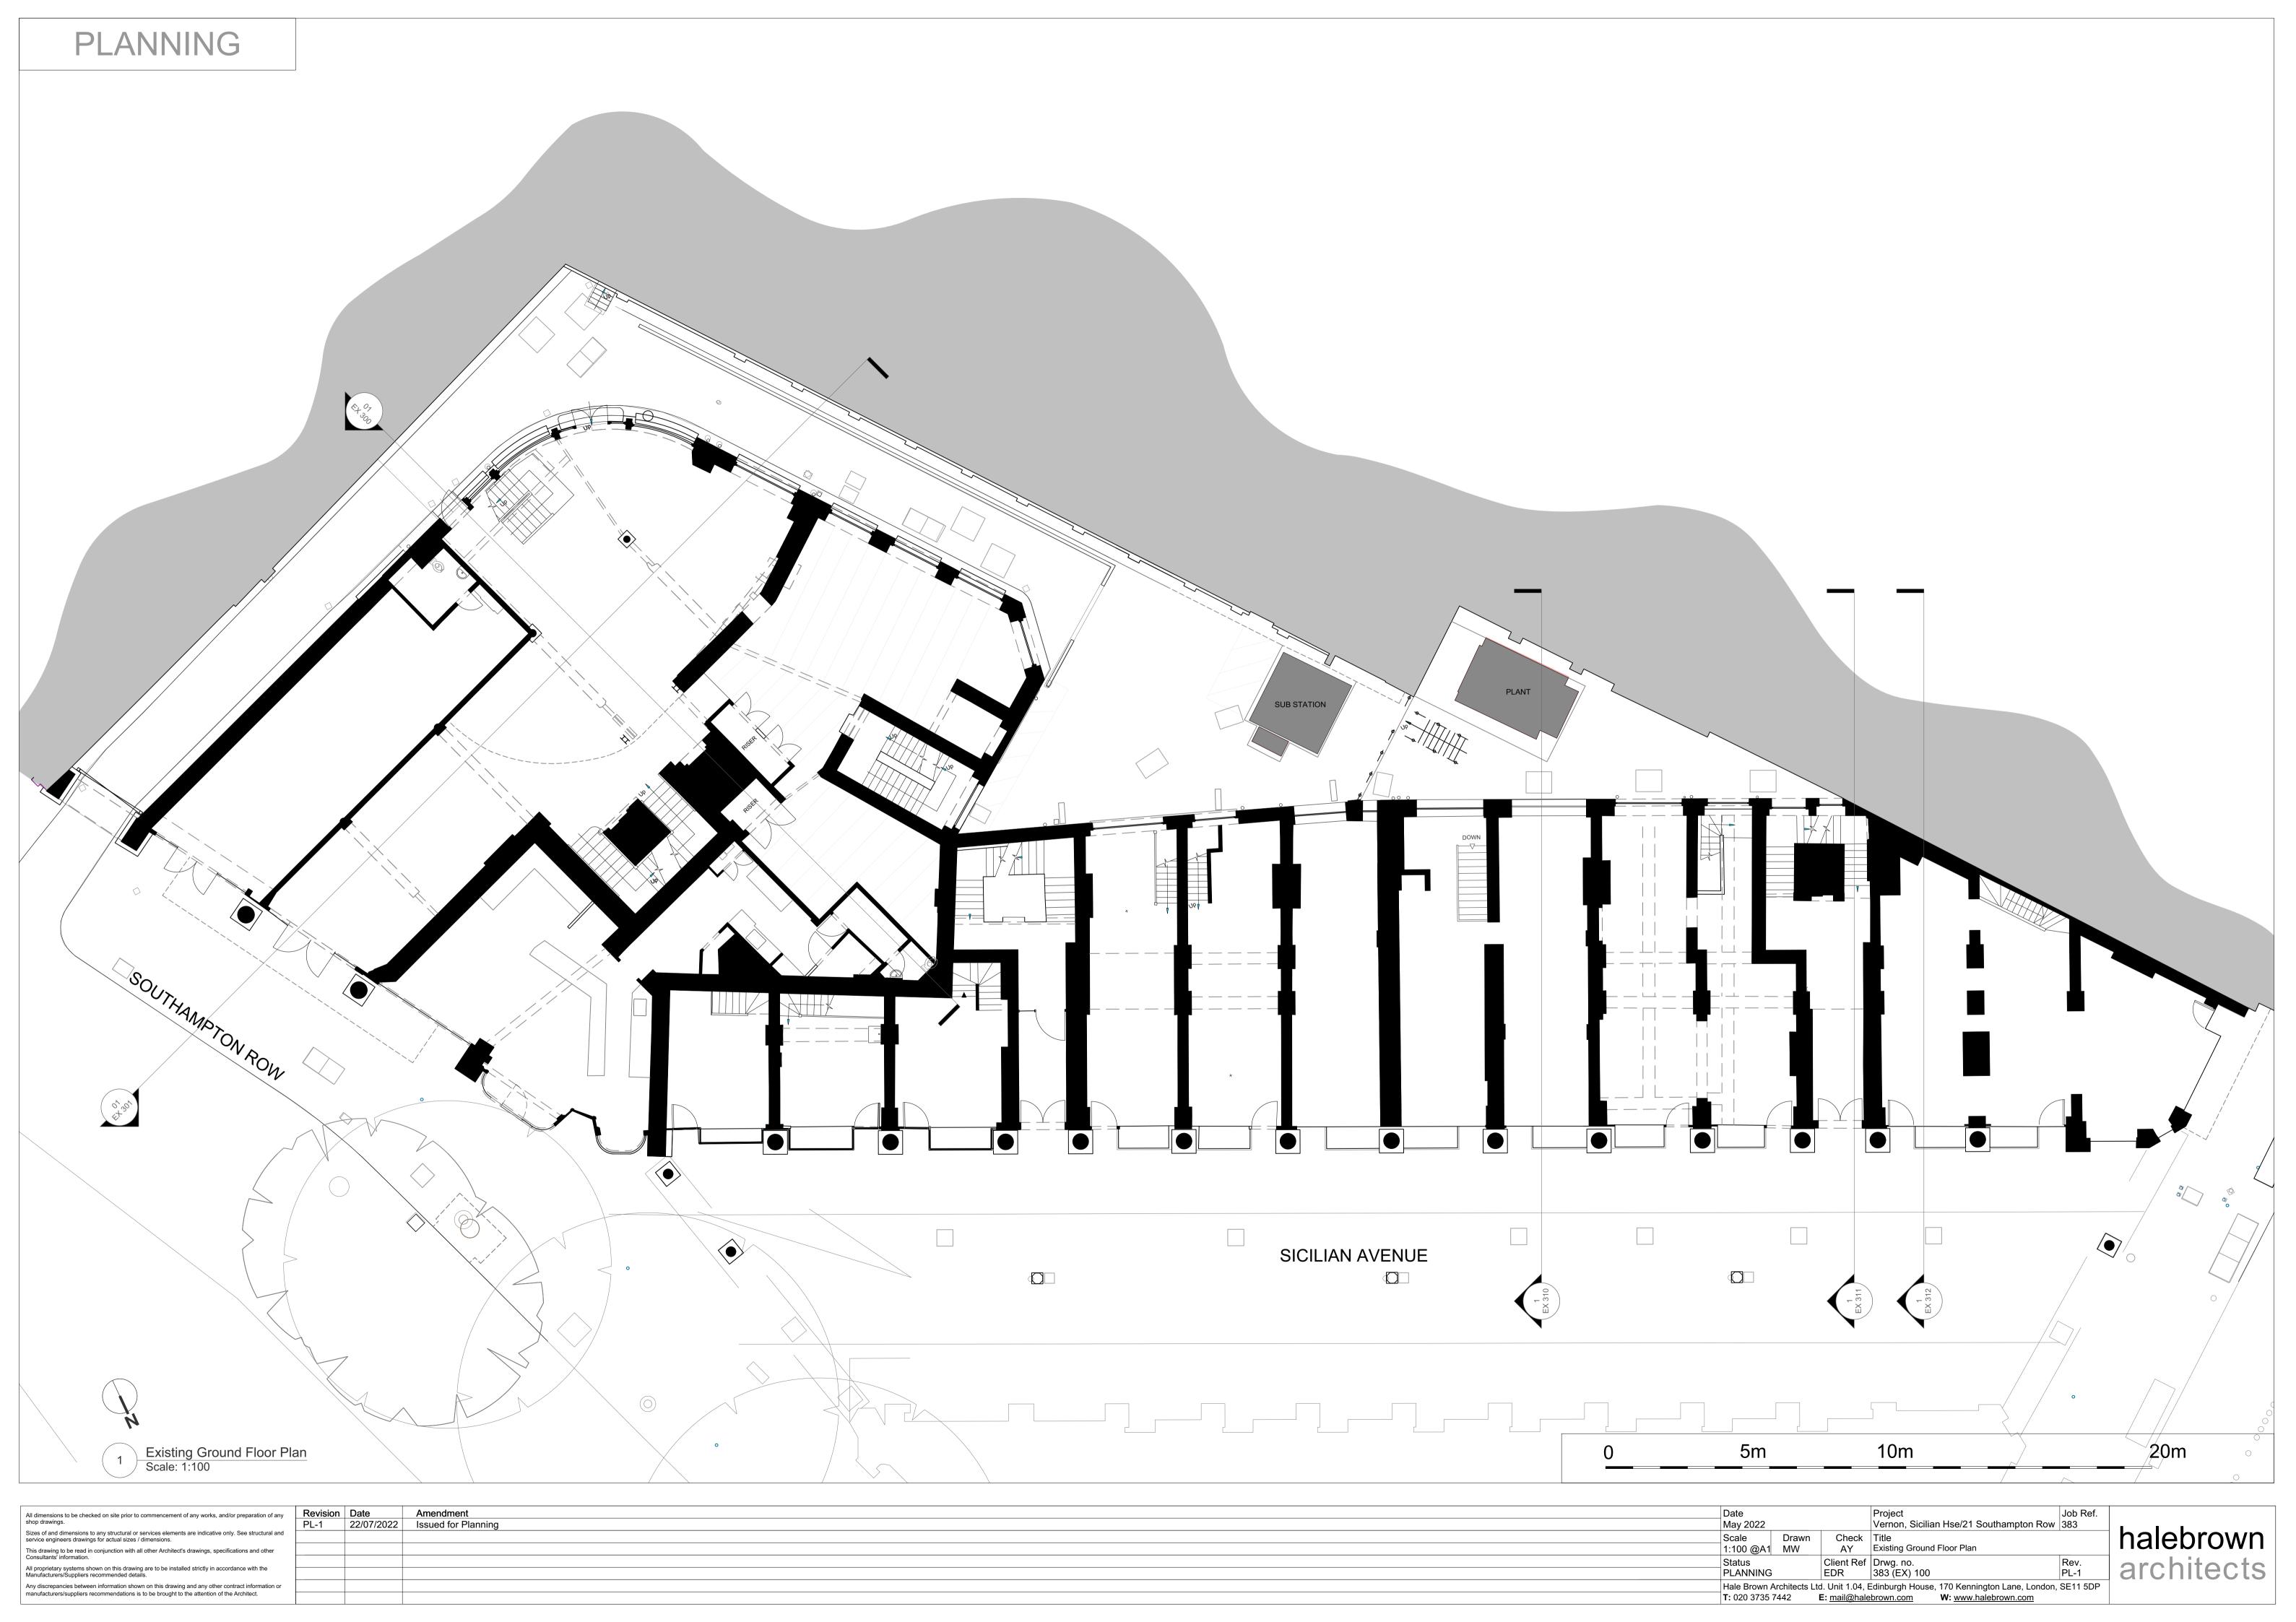

| MW    | AY         | Existing Basement Plan                  |          |  |
| Status                                                                                       |       | Client Ref | Drwg. no.                               | Rev.     |  |
| PLANNING                                                                                     |       | EDR        | 383 (EX) 099                            | PL-1     |  |
| Hale Brown Architects Ltd. Unit 1.04, Edinburgh House, 170 Kennington Lane, London, SE11 5DP |       |            |                                         |          |  |
| <b>T</b> : 020 3735 7442 <b>E</b> : mail@hale                                                |       |            | ebrown.com W: www.halebrown.com         |          |  |

halebrown architects

































1 21SR Existing section 01 Scale: 1:100

0 5m 10m 20m

| All dimensions to be checked on site prior to commencement of any works, and/or preparation of any shop drawings.                                                                                                                                                      | Revision<br>PL-1 | Date Amendment 22/07/2022 Issued for Planning | Date Projection of the Project | ct Job Ref.<br>on House 383                                                  |            |
|-------------------------------------------------------------------------------------------------------------------------------------------------------------------------------------------------------------------------------------------------------------