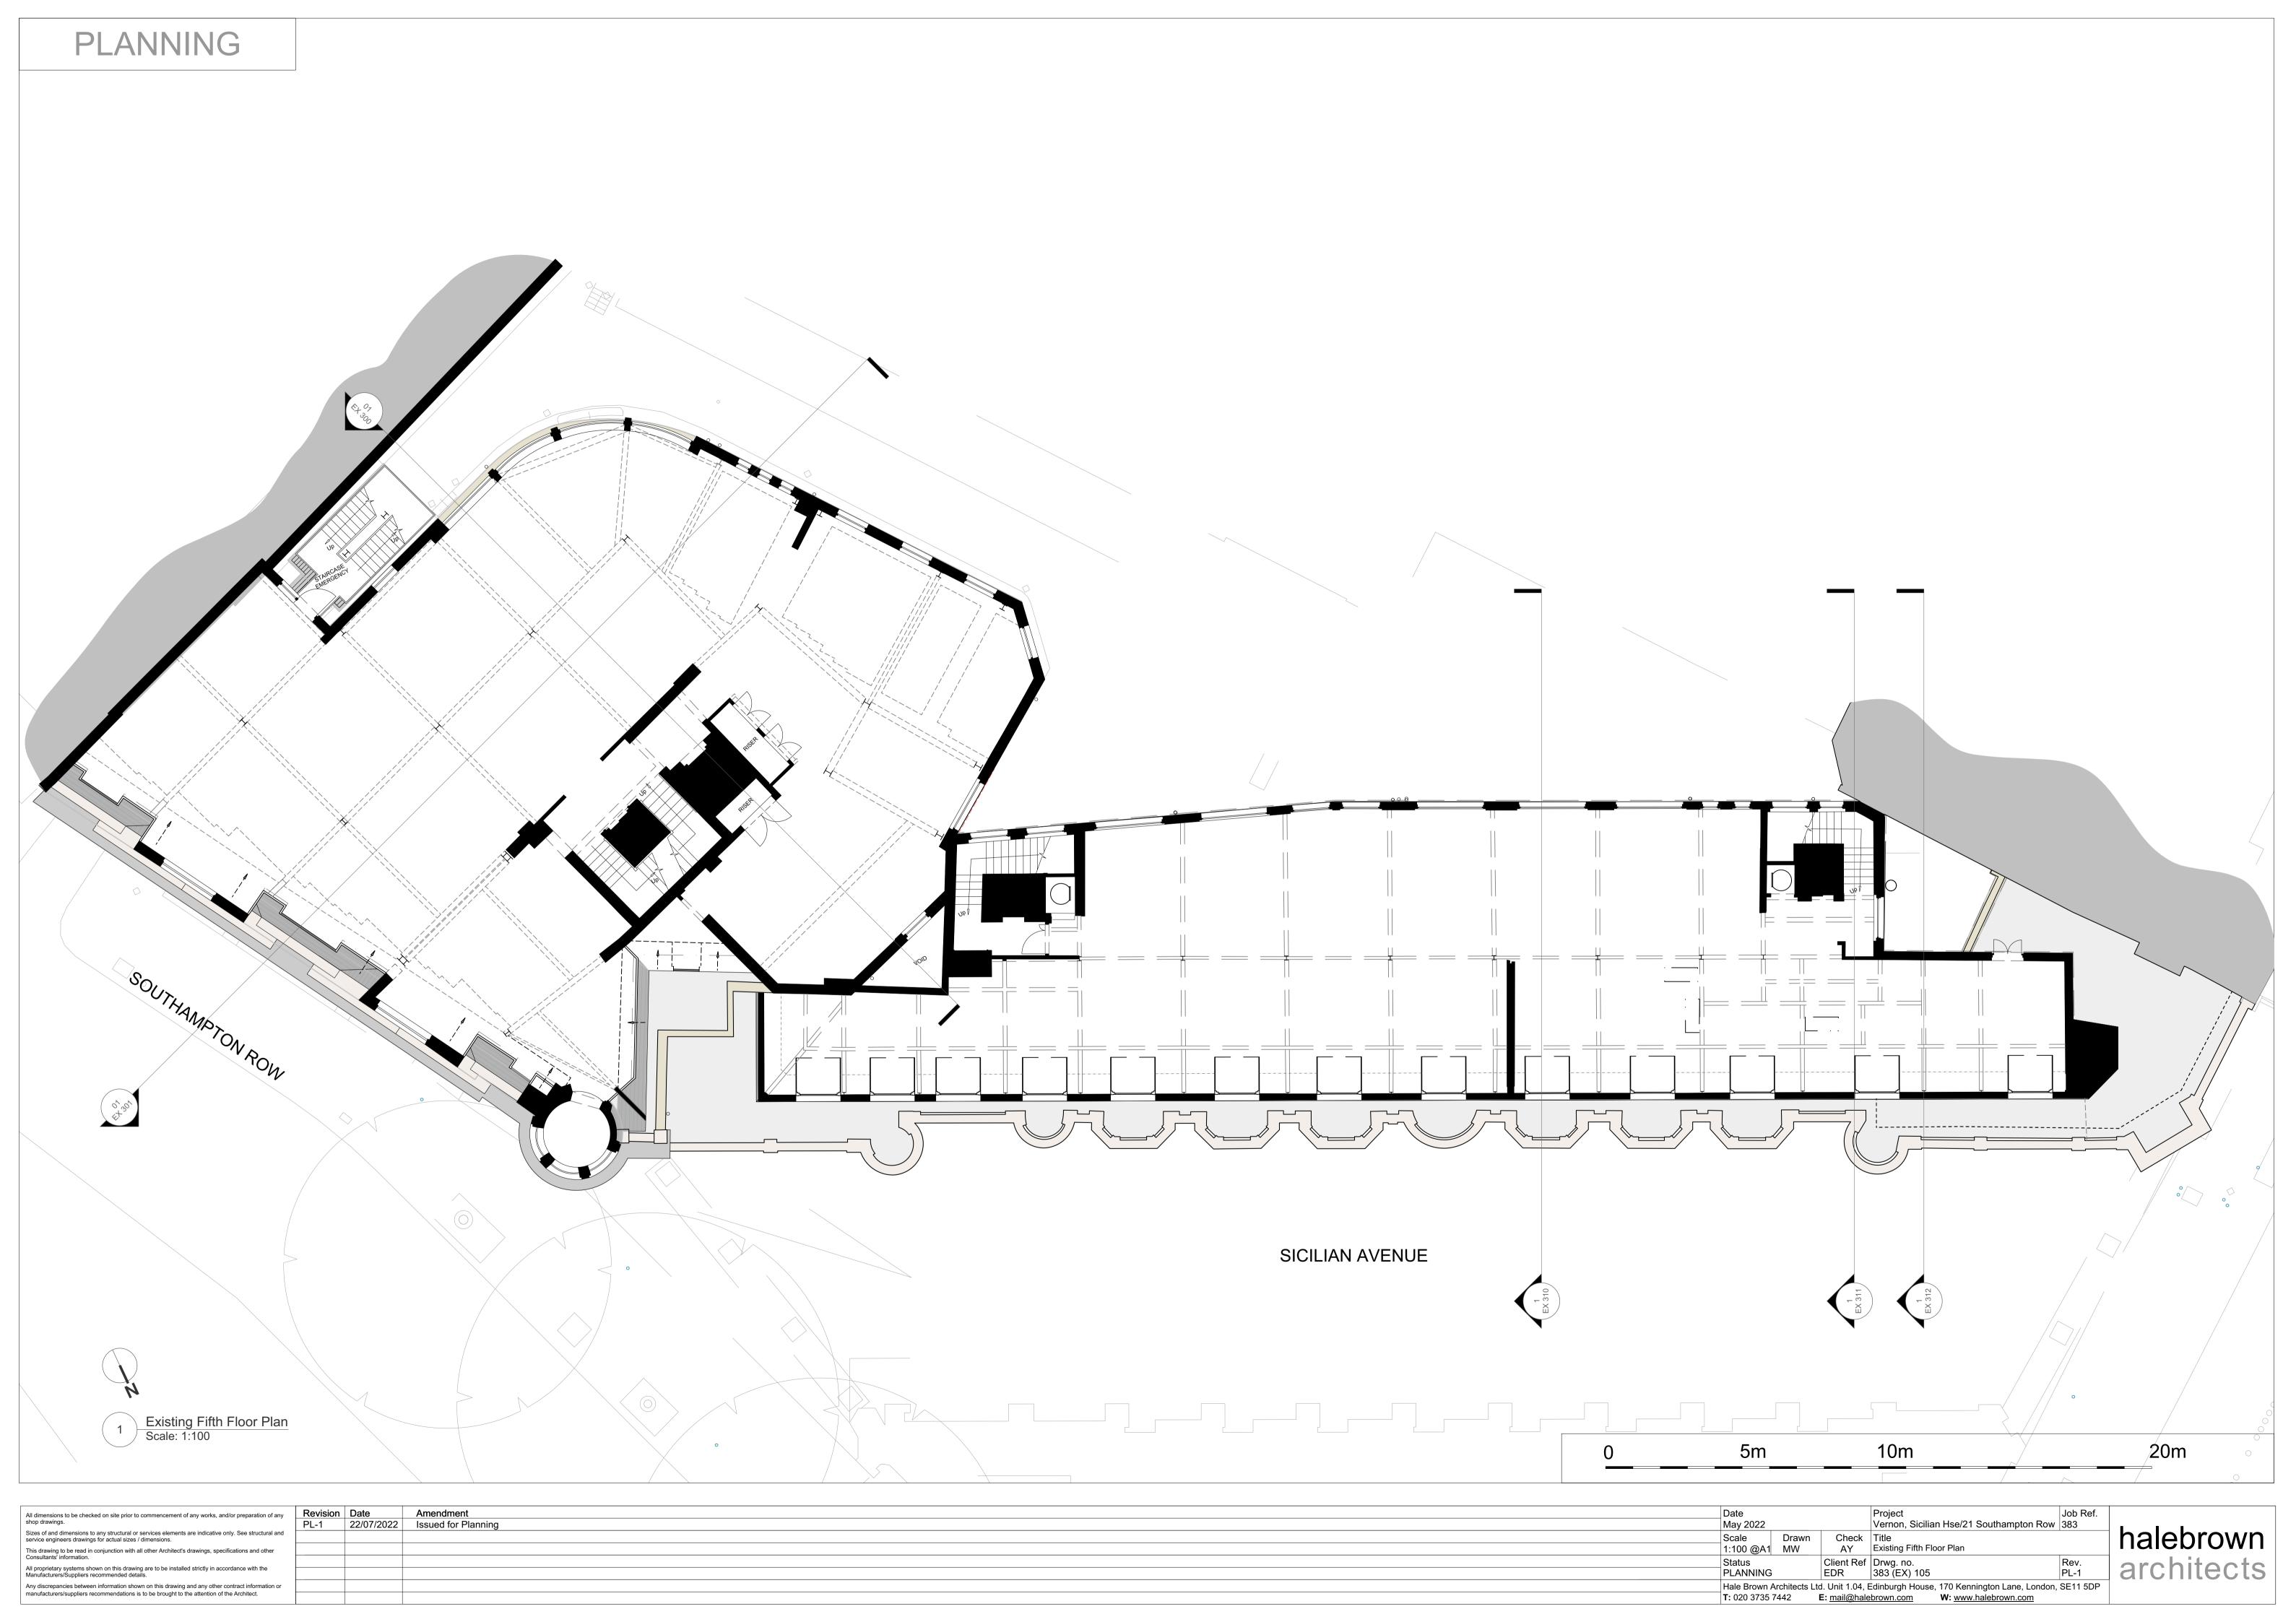

| AY         | Existing Basement Plan                  |          |  |
| Status                                                                                       |       | Client Ref | Drwg. no.                               | Rev.     |  |
| PLANNING                                                                                     |       | EDR        | 383 (EX) 099                            | PL-1     |  |
| Hale Brown Architects Ltd. Unit 1.04, Edinburgh House, 170 Kennington Lane, London, SE11 5DP |       |            |                                         |          |  |
| <b>T</b> : 020 3735 7442 <b>E</b> : mail@hale                                                |       |            | ebrown.com W: www.halebrown.com         |          |  |

halebrown architects

































1 21SR Existing section 01 Scale: 1:100

0 5m 10m 20m

| All dimensions to be checked on site prior to commencement of any works, and/or preparation of any shop drawings.                                                                                                                                                      | Revision<br>PL-1 | Date Amendment 22/07/2022 Issued for Planning | Date Projection of the Project | ct Job Ref.<br>on House 383                                                  |            |
|-----------------------------------------------------------------------------------------------------------------------------------------------------------------------------------------------------------------------------------------------------------------------