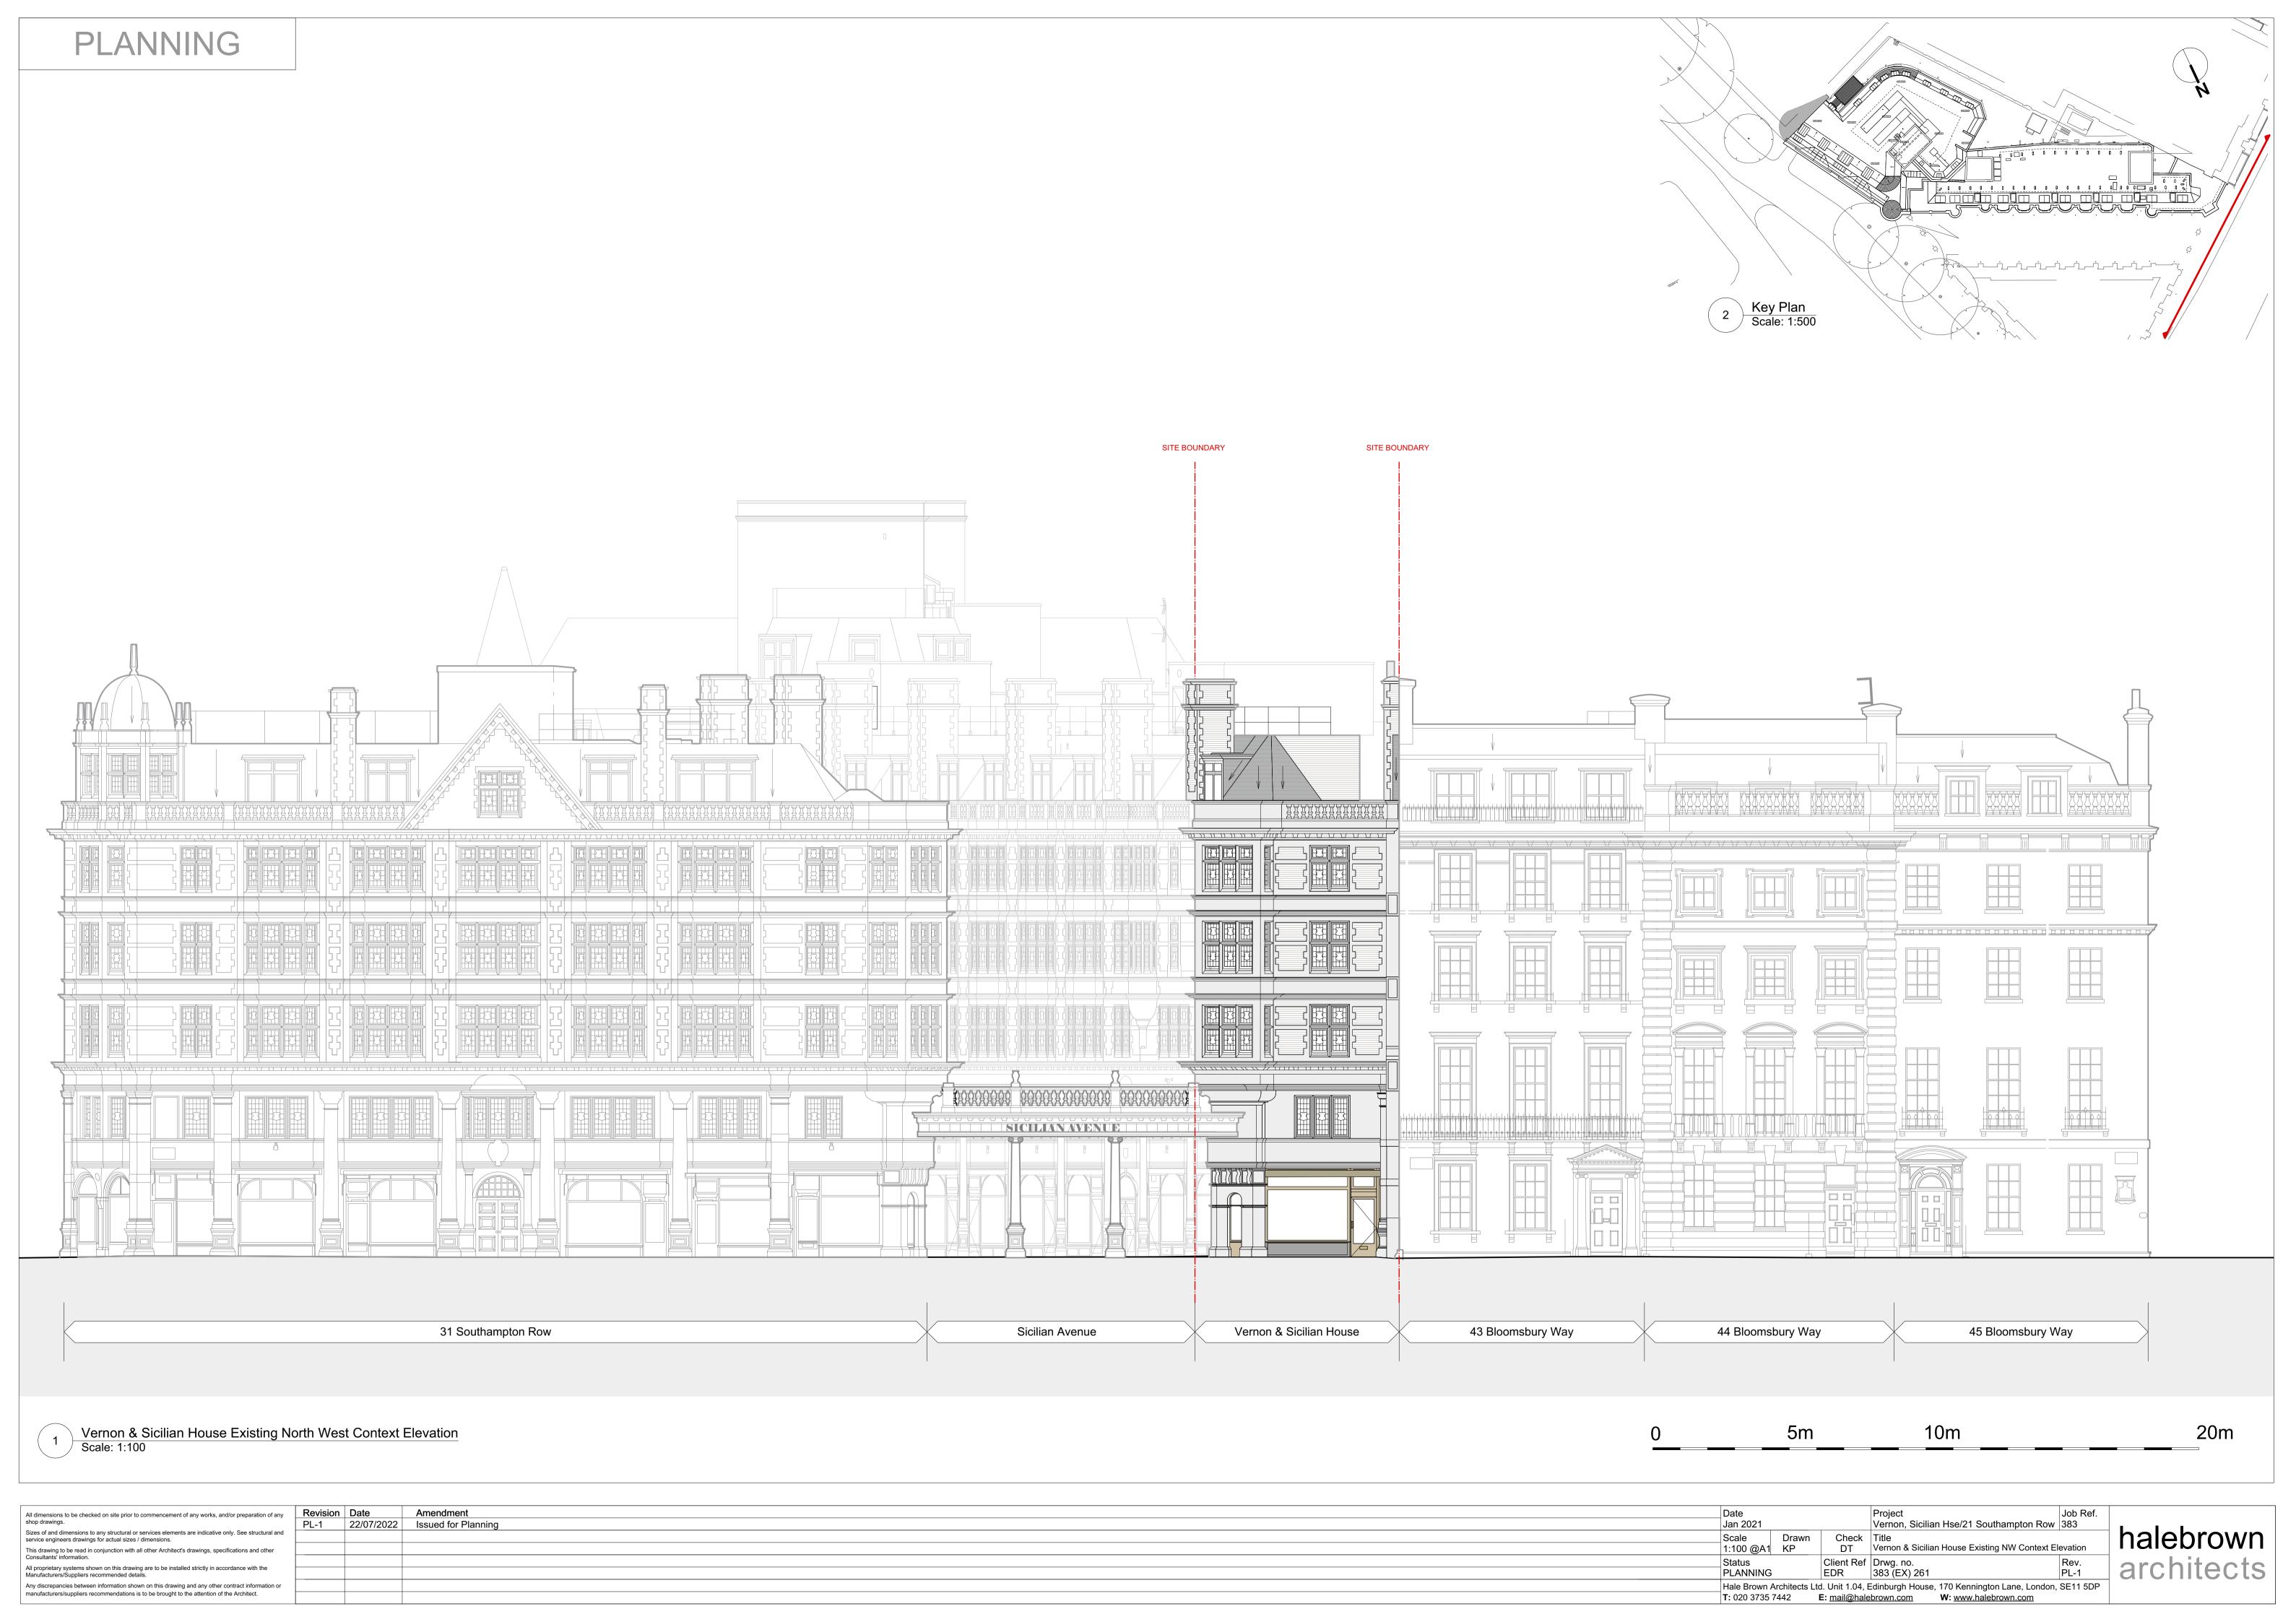

Existing Basement Plan                  |          |  |
| Status                                                                                       |       | Client Ref | Drwg. no.                               | Rev.     |  |
| PLANNING                                                                                     |       | EDR        | 383 (EX) 099                            | PL-1     |  |
| Hale Brown Architects Ltd. Unit 1.04, Edinburgh House, 170 Kennington Lane, London, SE11 5DP |       |            |                                         |          |  |
| <b>T</b> : 020 3735 7442 <b>E</b> : mail@hale                                                |       |            | ebrown.com W: www.halebrown.com         |          |  |

halebrown architects

































1 21SR Existing section 01 Scale: 1:100

0 5m 10m 20m

| All dimensions to be checked on site prior to commencement of any works, and/or preparation of any shop drawings.                                                                                                                                                      | Revision<br>PL-1 | Date Amendment 22/07/2022 Issued for Planning | Date Projection of the Project | ct Job Ref.<br>on House 383                                                  |            |
|------------------------------------------------------------------------------------------------------------------------------------------------------------------------------------------------------------------------------------------------------------------------|------------