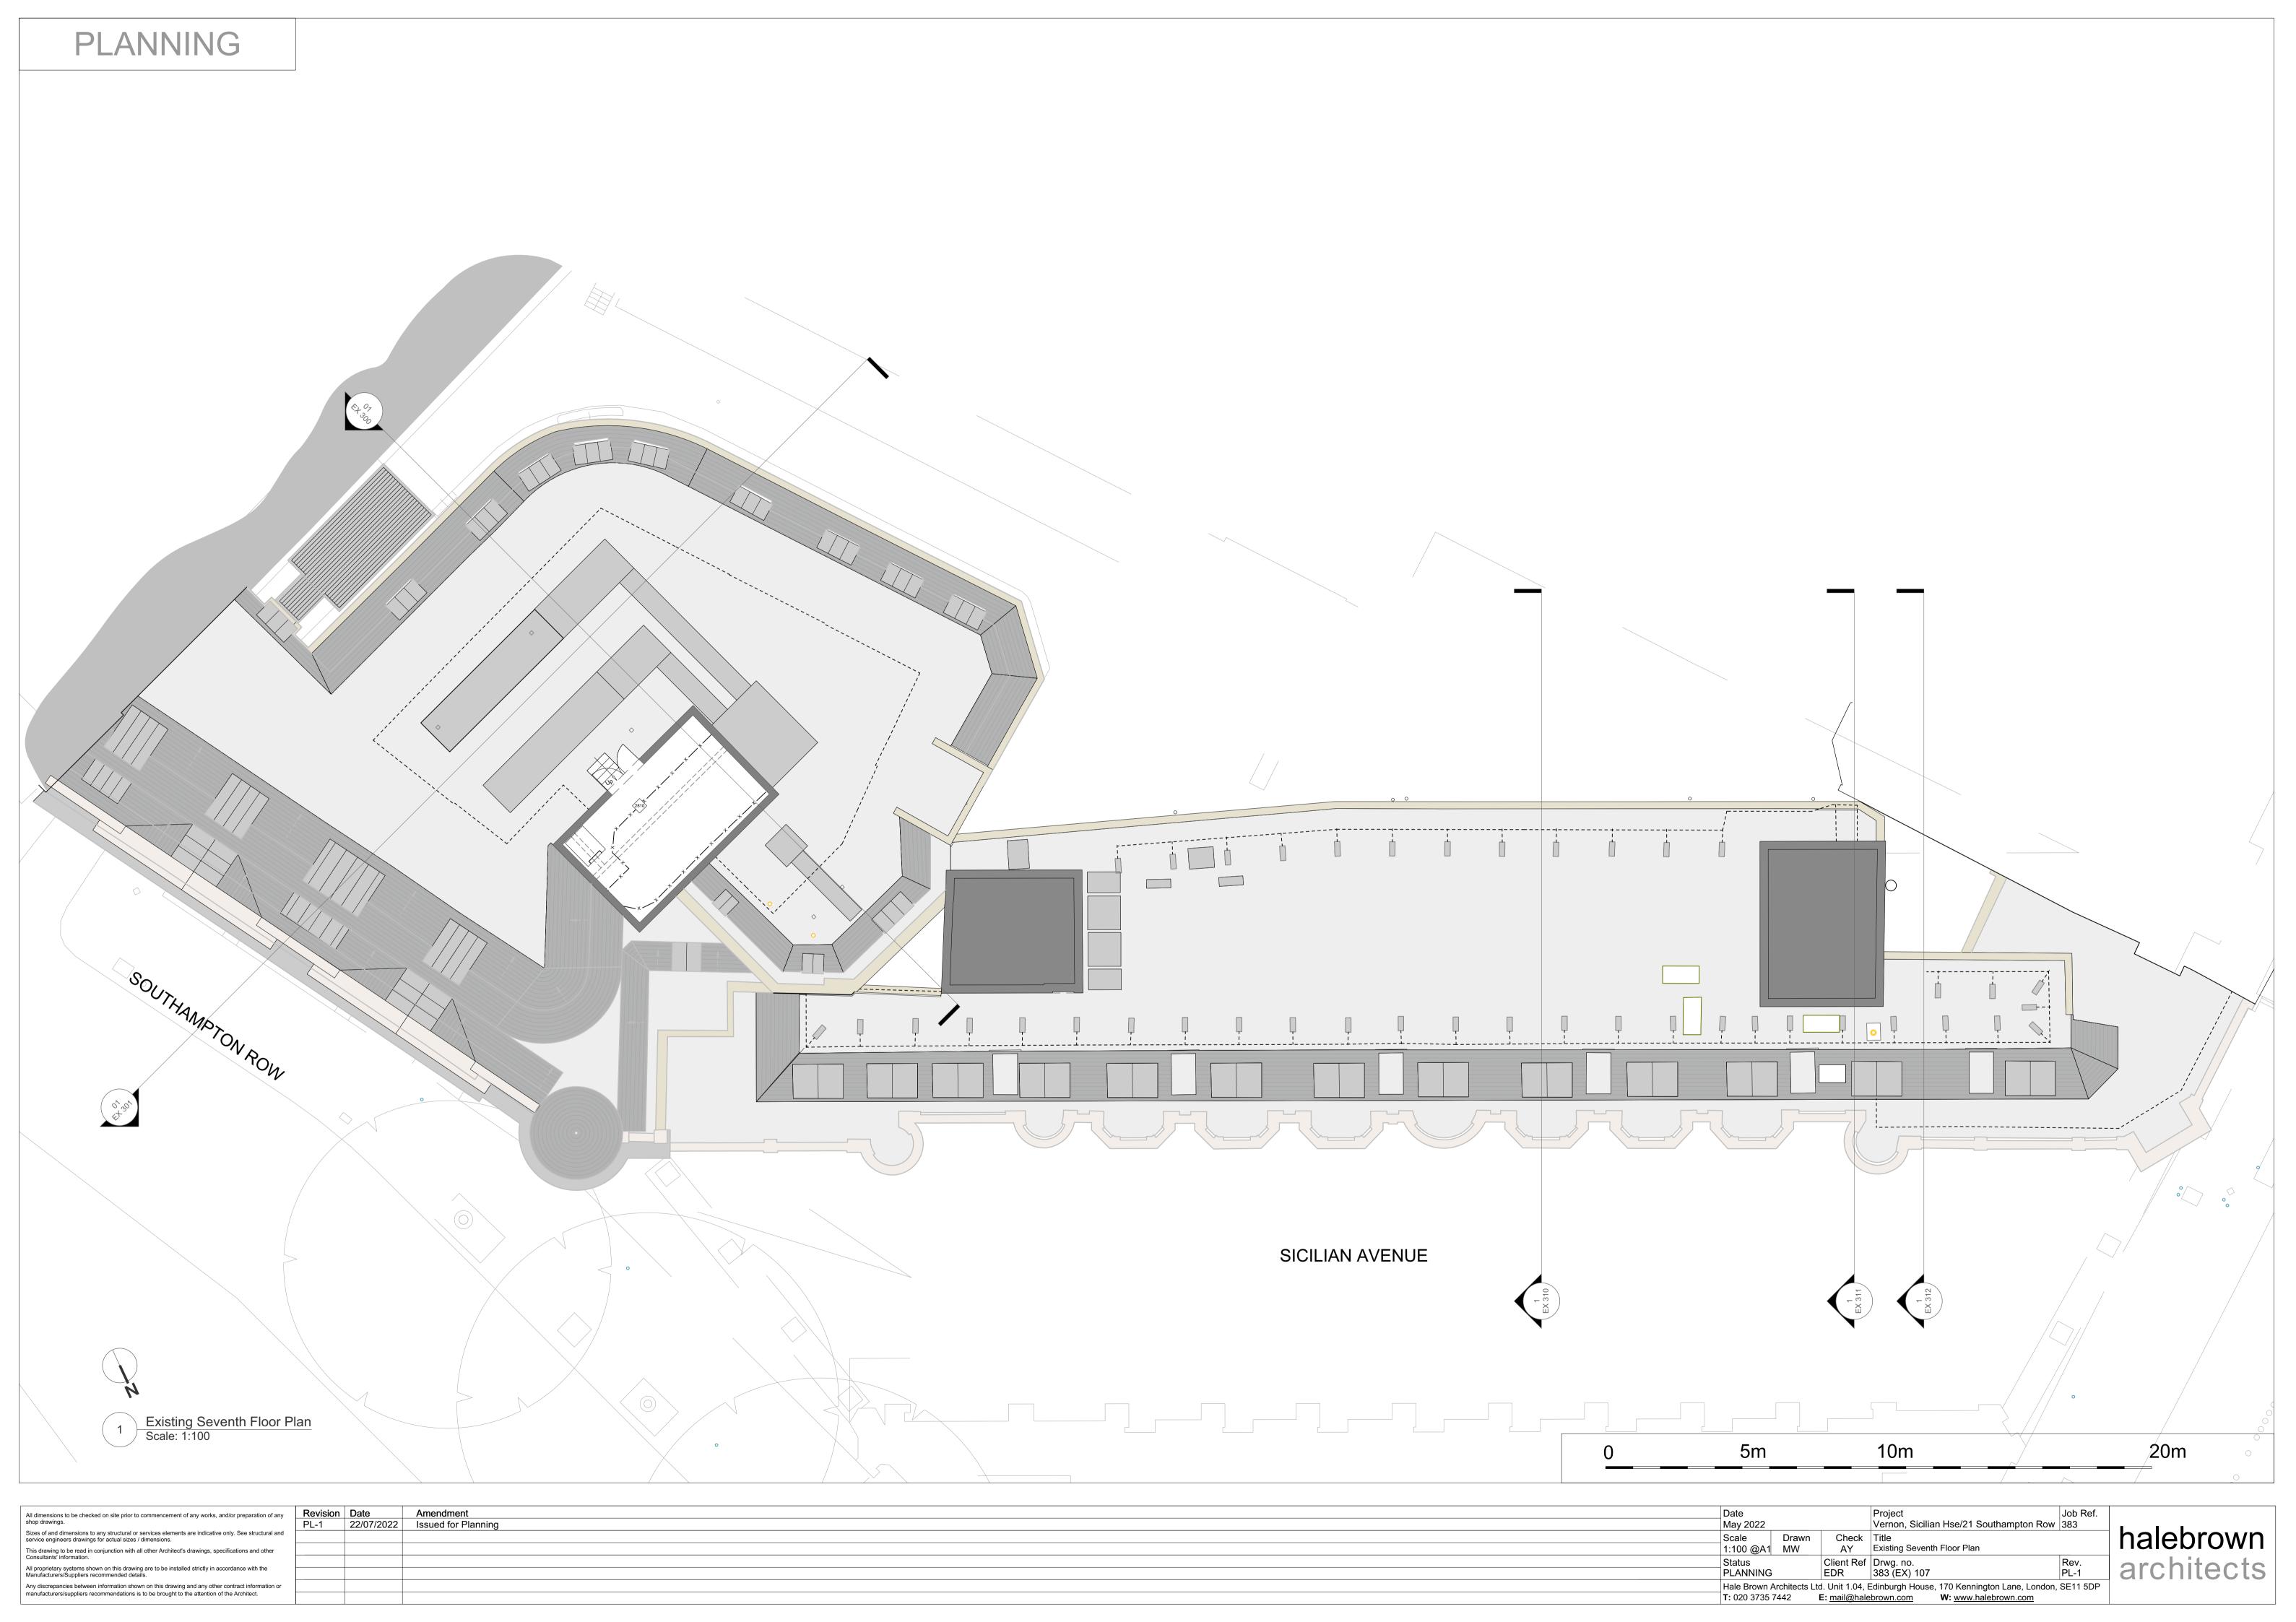

| Existing Basement Plan                  |          |  |
| Status                                                                                       |       | Client Ref | Drwg. no.                               | Rev.     |  |
| PLANNING                                                                                     |       | EDR        | 383 (EX) 099                            | PL-1     |  |
| Hale Brown Architects Ltd. Unit 1.04, Edinburgh House, 170 Kennington Lane, London, SE11 5DP |       |            |                                         |          |  |
| <b>T</b> : 020 3735 7442 <b>E</b> : mail@hale                                                |       |            | ebrown.com W: www.halebrown.com         |          |  |

halebrown architects

































1 21SR Existing section 01 Scale: 1:100

0 5m 10m 20m

| All dimensions to be checked on site prior to commencement of any works, and/or preparation of any shop drawings.                                                                                                                                                      | Revision<br>PL-1 | Date Amendment 22/07/2022 Issued for Planning | Date Projection of the Project | ct Job Ref.<br>on House 383                                                  |            |
|------------------------------------------------------------------------------------------------------------------------------------------------------------------------------------------------------------------------------------------------------------------------|--