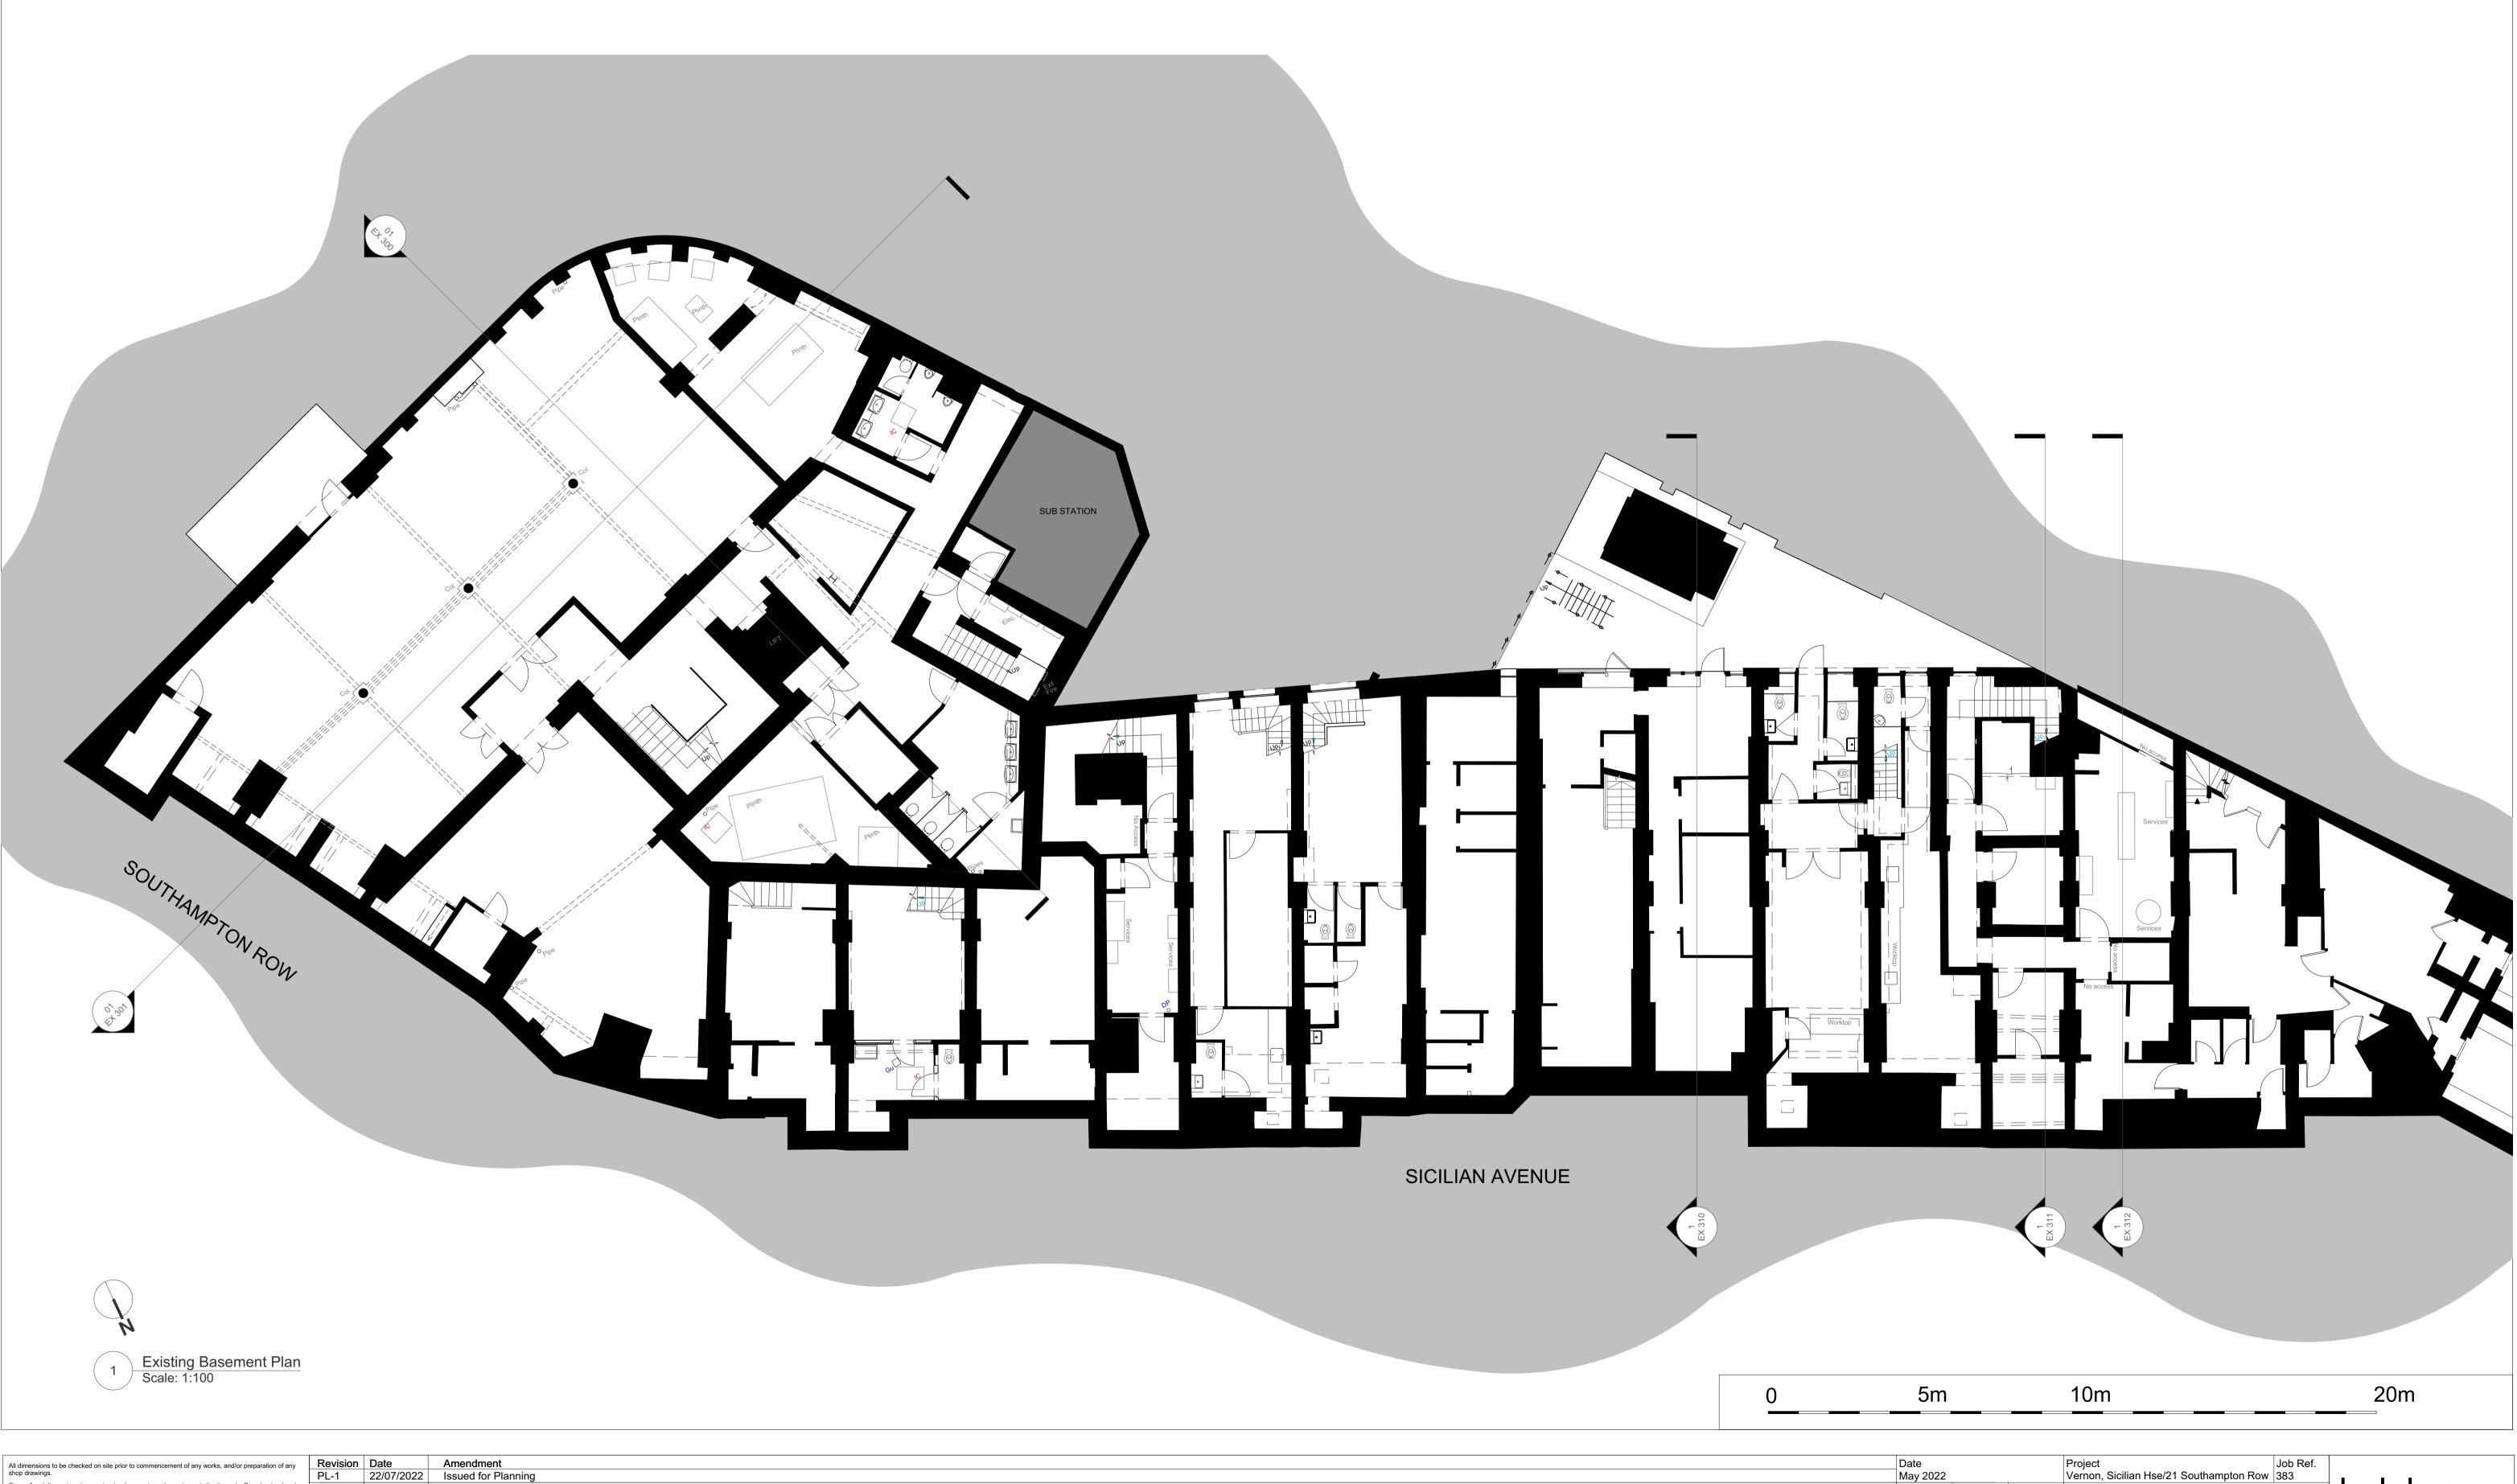

| Date                                                                                         |       |            | Project                                 | Job Ref. |  |
|----------------------------------------------------------------------------------------------|-------|------------|-----------------------------------------|----------|--|
| May 2022                                                                                     |       |            | Vernon, Sicilian Hse/21 Southampton Row | 383      |  |
| Scale                                                                                        | Drawn | Check      | Title                                   |          |  |
| 1:100 @A1                                                                                    | MW    | AY         | Existing Basement Plan                  |          |  |
| Status                                                                                       |       | Client Ref | Drwg. no.                               | Rev.     |  |
| PLANNING                                                                                     |       | EDR        | 383 (EX) 099                            | PL-1     |  |
| Hale Brown Architects Ltd. Unit 1.04, Edinburgh House, 170 Kennington Lane, London, SE11 5DP |       |            |                                         |          |  |
| <b>T</b> : 020 3735 7442 <b>E</b> : mail@hale                                                |       |            | ebrown.com W: www.halebrown.com         |          |  |