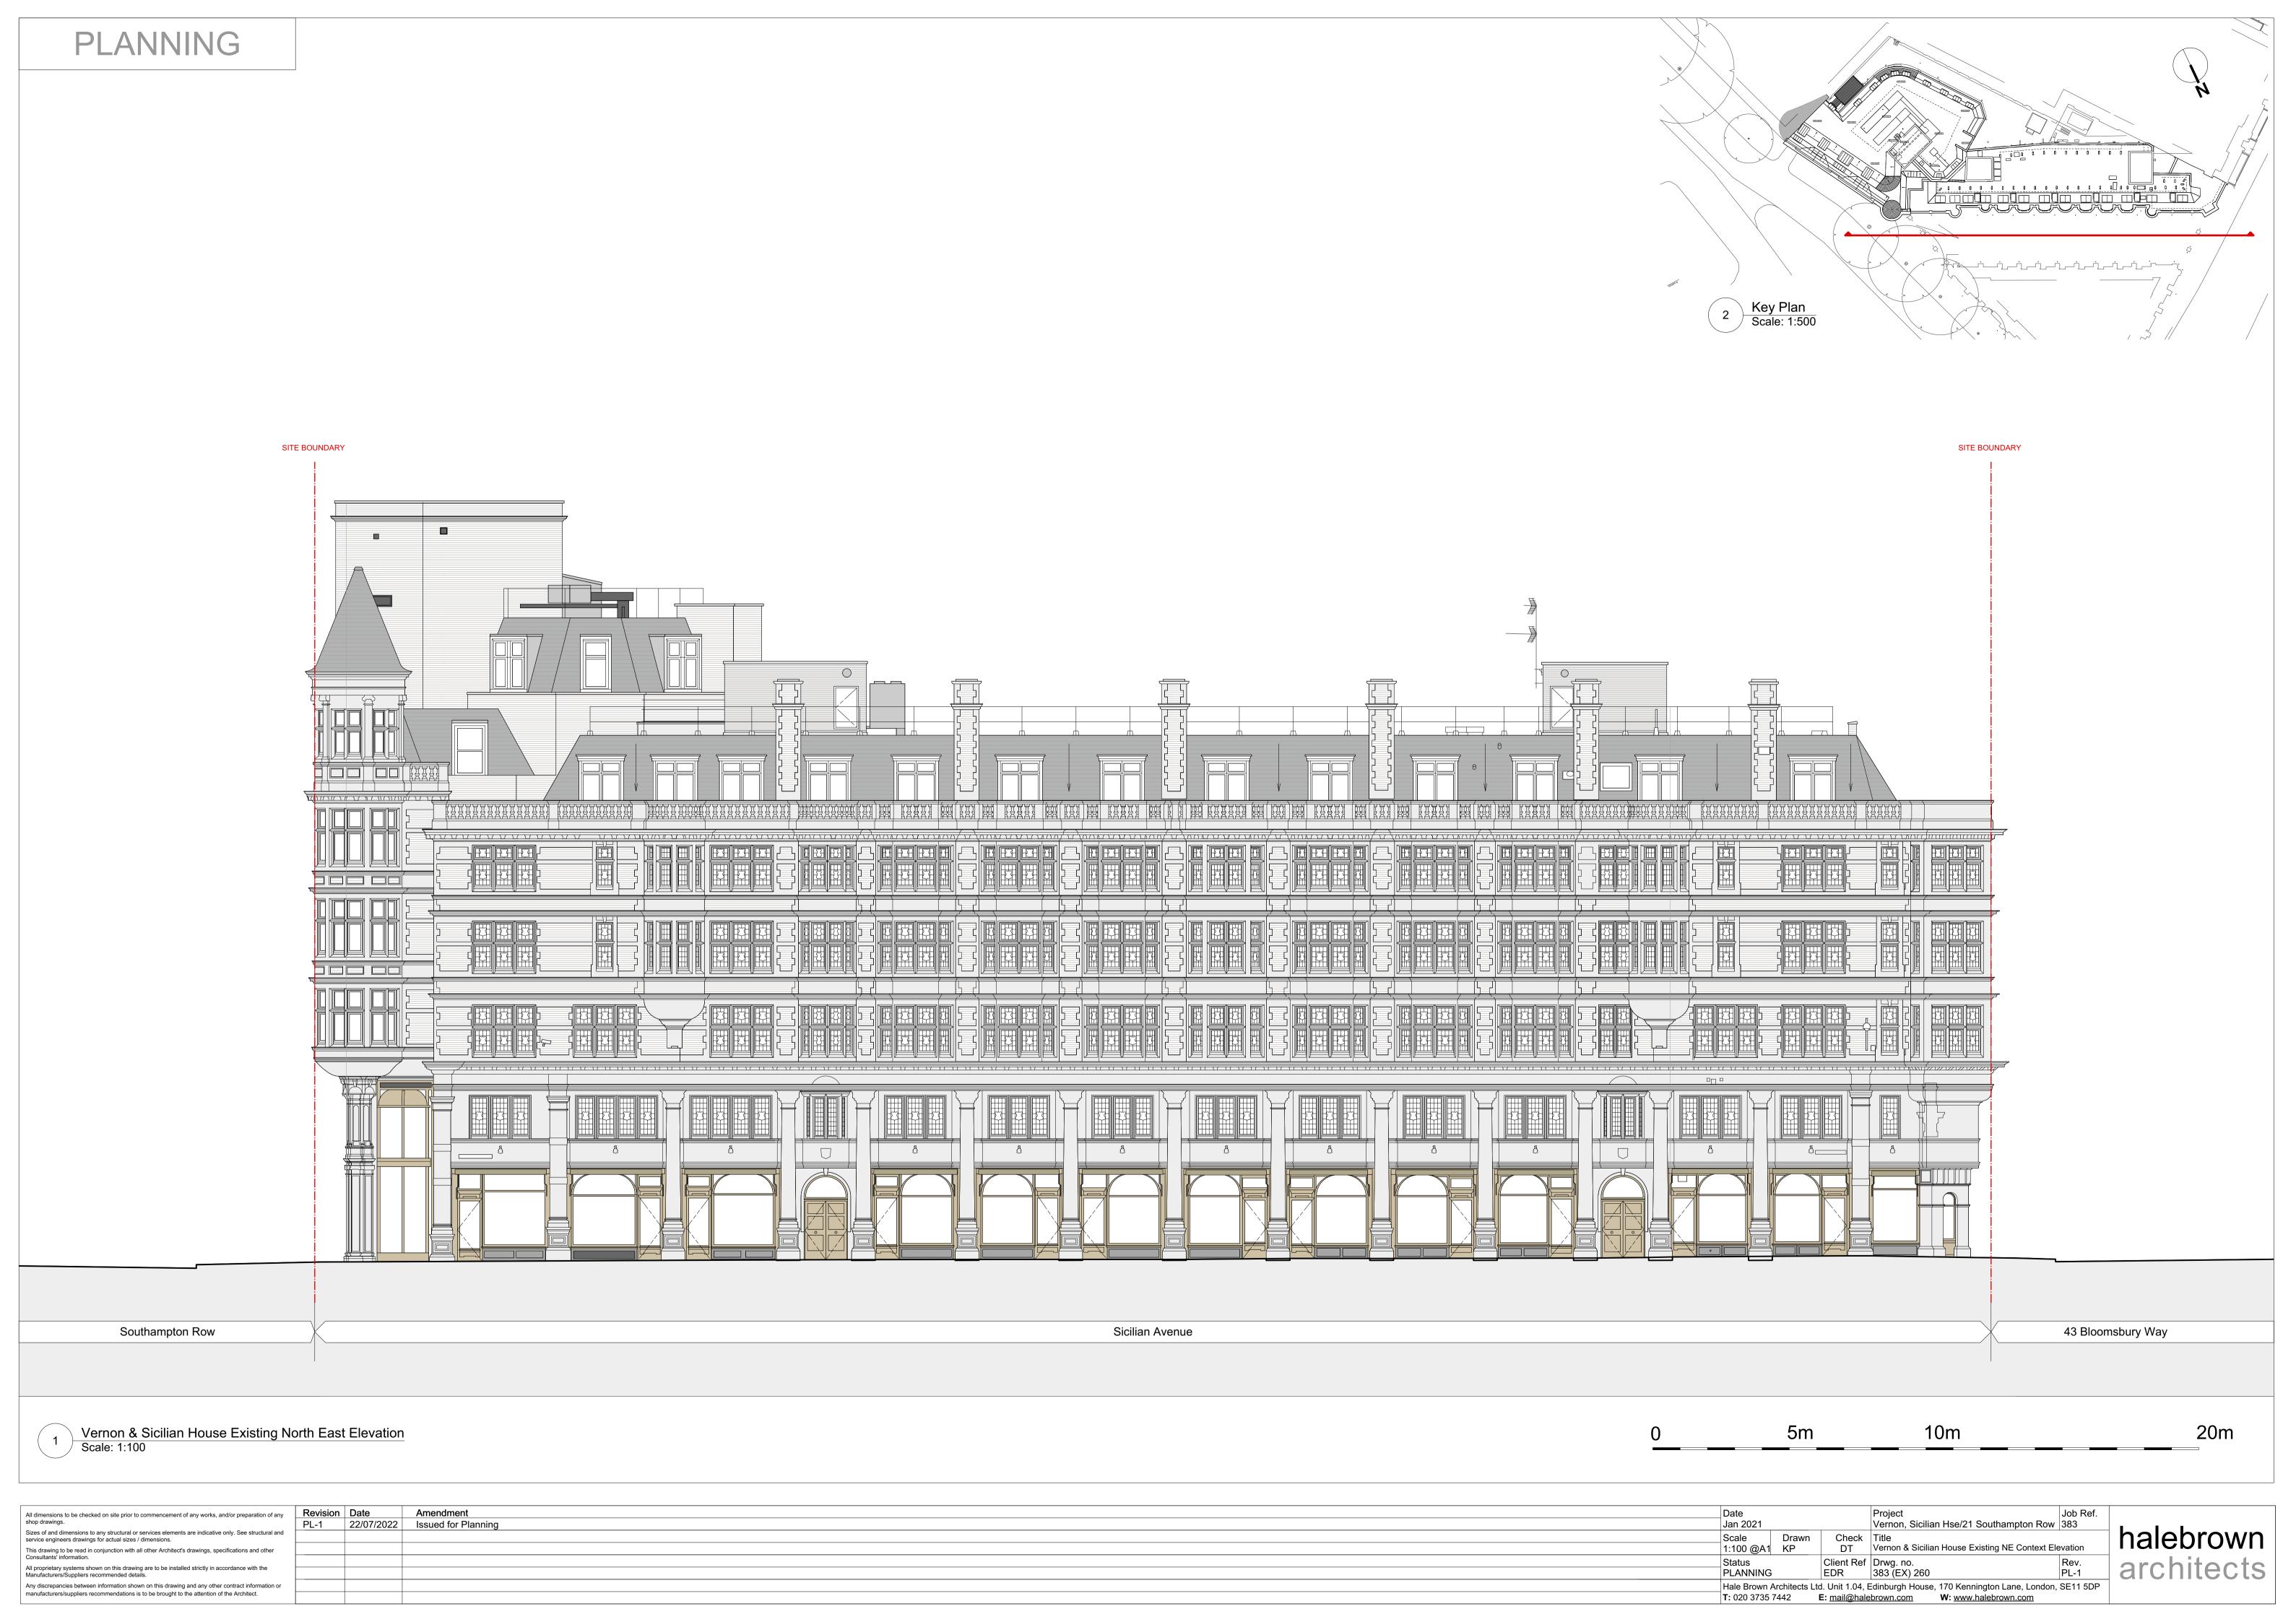

| Existing Basement Plan                  |          |  |
| Status                                                                                       |       | Client Ref | Drwg. no.                               | Rev.     |  |
| PLANNING                                                                                     |       | EDR        | 383 (EX) 099                            | PL-1     |  |
| Hale Brown Architects Ltd. Unit 1.04, Edinburgh House, 170 Kennington Lane, London, SE11 5DP |       |            |                                         |          |  |
| <b>T</b> : 020 3735 7442 <b>E</b> : mail@hale                                                |       |            | ebrown.com W: www.halebrown.com         |          |  |

halebrown architects

































1 21SR Existing section 01 Scale: 1:100

0 5m 10m 20m

| All dimensions to be checked on site prior to commencement of any works, and/or preparation of any shop drawings.                                                                                                                                                      | Revision<br>PL-1 | Date Amendment 22/07/2022 Issued for Planning | Date Projection of the Project | ct Job Ref.<br>on House 383                                                  |            |
|------------------------------------------------------------------------------------------------------------------------------------------------------------------------------------------------------------------------------------------------------------------------|----------