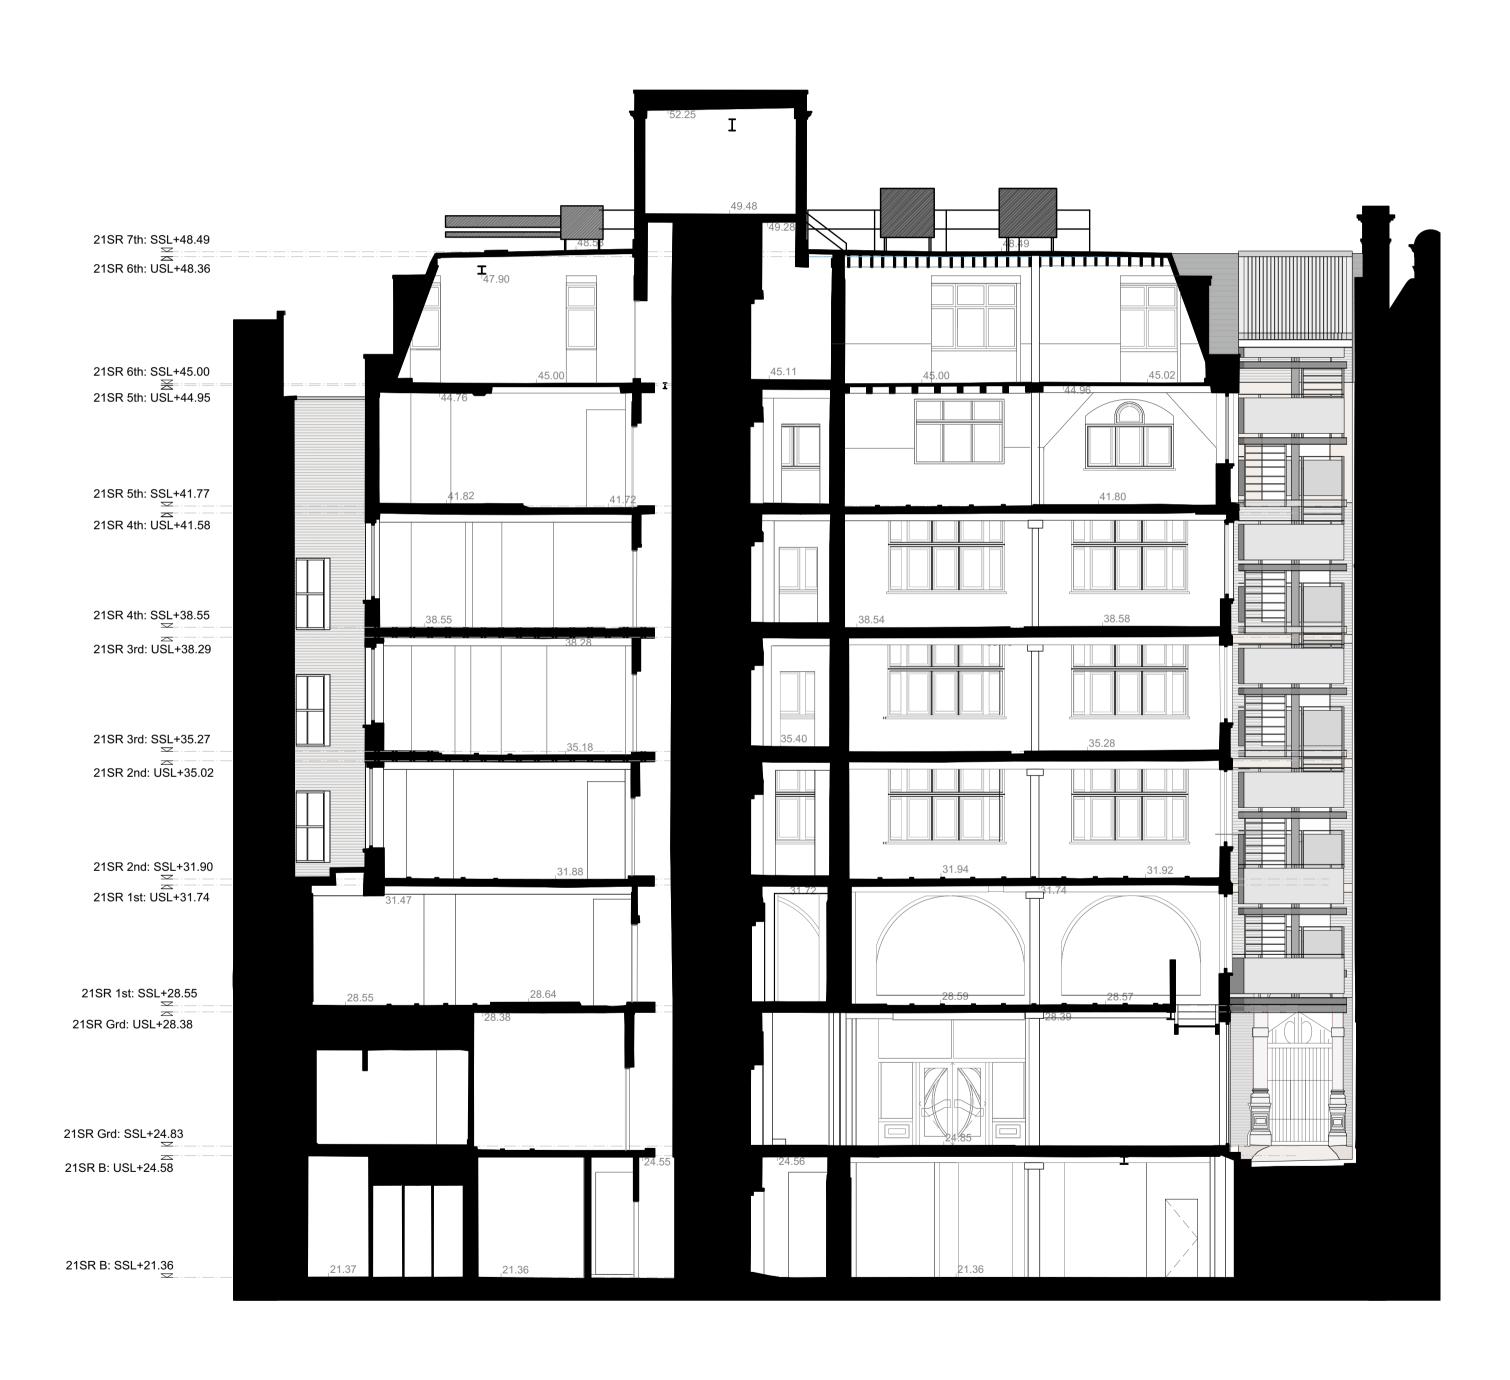

1 21SR Existing section 02 Scale: 1:100

0 5m 10m

| All dimensions to be checked on site prior to commencement of any works, and/or preparation of any                                                               | Revision Date Amendment             | e              |                | Project                             | Job Ref.                  | - |
|------------------------------------------------------------------------------------------------------------------------------------------------------------------|-------------------------------------|----------------|----------------|-------------------------------------|---------------------------|---|
| shop drawings.                                                                                                                                                   | PL-1 22/07/2022 Issued for Planning | 2021           |                | Vernon House                        | 383                       |   |
| Sizes of and dimensions to any structural or services elements are indicative only. See structural and service engineers drawings for actual sizes / dimensions. | Sc                                  | le Dra         | wn Che         | ck Title                            |                           | h |
| This drawing to be read in conjunction with all other Architect's drawings, specifications and other                                                             |                                     | J0 @A1 KP      | D1             | [21SR - Existing Section 02         |                           |   |
| Consultants' information.                                                                                                                                        | St                                  | ιus            | Client         | Ref Drwg. no.                       | Rev.                      |   |
| All proprietary systems shown on this drawing are to be installed strictly in accordance with the Manufacturers/Suppliers recommended details.                   | PI                                  | ANNING         | EDR            | 383 (EX) 301                        | PL-1                      | a |
| Any discrepancies between information shown on this drawing and any other contract information or                                                                | Ha Ha                               | Brown Architer | ts Ltd. Unit 1 | .04, Edinburgh House, 170 Kenningto | on Lane, London, SE11 5DP |   |
| manufacturers/suppliers recommendations is to be brought to the attention of the Architect.                                                                      | T:                                  | 20 3735 7442   | E: mail@       | halebrown.com <b>W:</b> www.haleb   | orown.com                 |   |