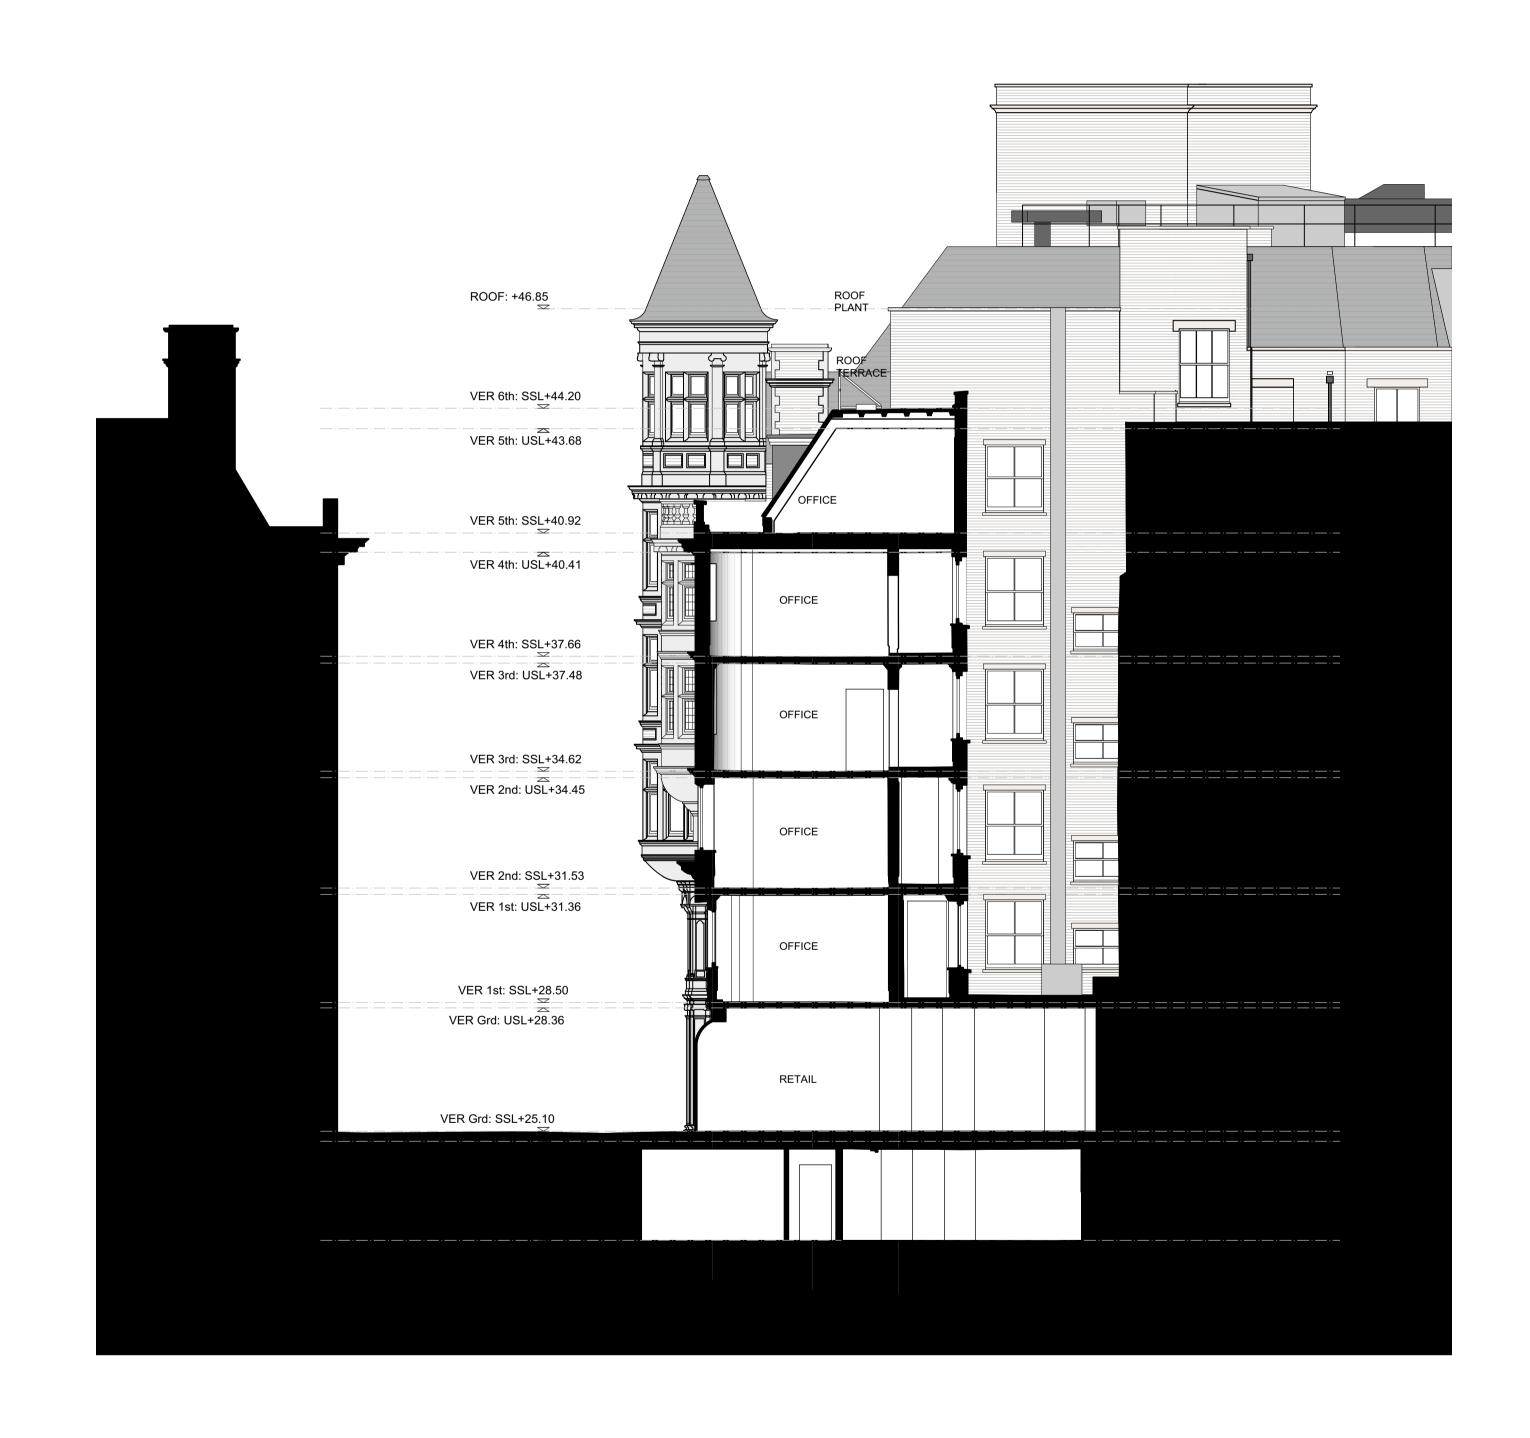

0 5m 10m 20m

1 Vernon & Sicilian House Proposed Section 04
Scale: 1:100

| All dimensions to be checked on site prior to commencement of any works, and/or preparation of any                                                                                                                                                                                                                                       | Revision | Date       | Amendment           |
|------------------------------------------------------------------------------------------------------------------------------------------------------------------------------------------------------------------------------------------------------------------------------------------------------------------------------------------|----------|------------|---------------------|
| shop drawings.                                                                                                                                                                                                                                                                                                                           | PL-1     | 22/07/2022 | Issued for Planning |
| Sizes of and dimensions to any structural or services elements are indicative only. See structural and service engineers drawings for actual sizes / dimensions.                                                                                                                                                                         |          |            |                     |
| This drawing to be read in conjunction with all other Architect's drawings, specifications and other Consultants' information.                                                                                                                                                                                                           |          |            |                     |
| ervice engineers drawings for actual sizes / dimensions.  This drawing to be read in conjunction with all other Architect's drawings, specifications and other consultants' information.  If proprietary systems shown on this drawing are to be installed strictly in accordance with the flanufacturers/Suppliers recommended details. |          |            |                     |
| All proprietary systems shown on this drawing are to be installed strictly in accordance with the Manufacturers/Suppliers recommended details.                                                                                                                                                                                           |          |            |                     |
| Any discrepancies between information shown on this drawing and any other contract information or manufacturers/suppliers recommendations is to be brought to the attention of the Architect.                                                                                                                                            |          |            |                     |
|                                                                                                                                                                                                                                                                                                                                          |          |            |                     |

| Date April 2022                                                                                                      |             |                   | Project S<br>Vernon House 3 |                                                           |              |
|----------------------------------------------------------------------------------------------------------------------|-------------|-------------------|-----------------------------|-----------------------------------------------------------|--------------|
| Scale<br>1:100 @A1                                                                                                   | Drawn<br>KP | Check<br>DT       | Title<br>Ver/ Sic - Existin | g Section 04                                              |              |
| Status<br>PLANNING                                                                                                   |             | Client Ref<br>EDR | Drwg. no.<br>383 (EX) 311   |                                                           | Rev.<br>PL-1 |
| Hale Brown Architects Ltd. Unit 1.04, Edinburgh House, 170 Kenning T: 020 3735 7442 E: mail@halebrown.com W: www.hal |             |                   |                             | 170 Kennington Lane, London, <b>W</b> : www.halebrown.com | SE11 5DP     |