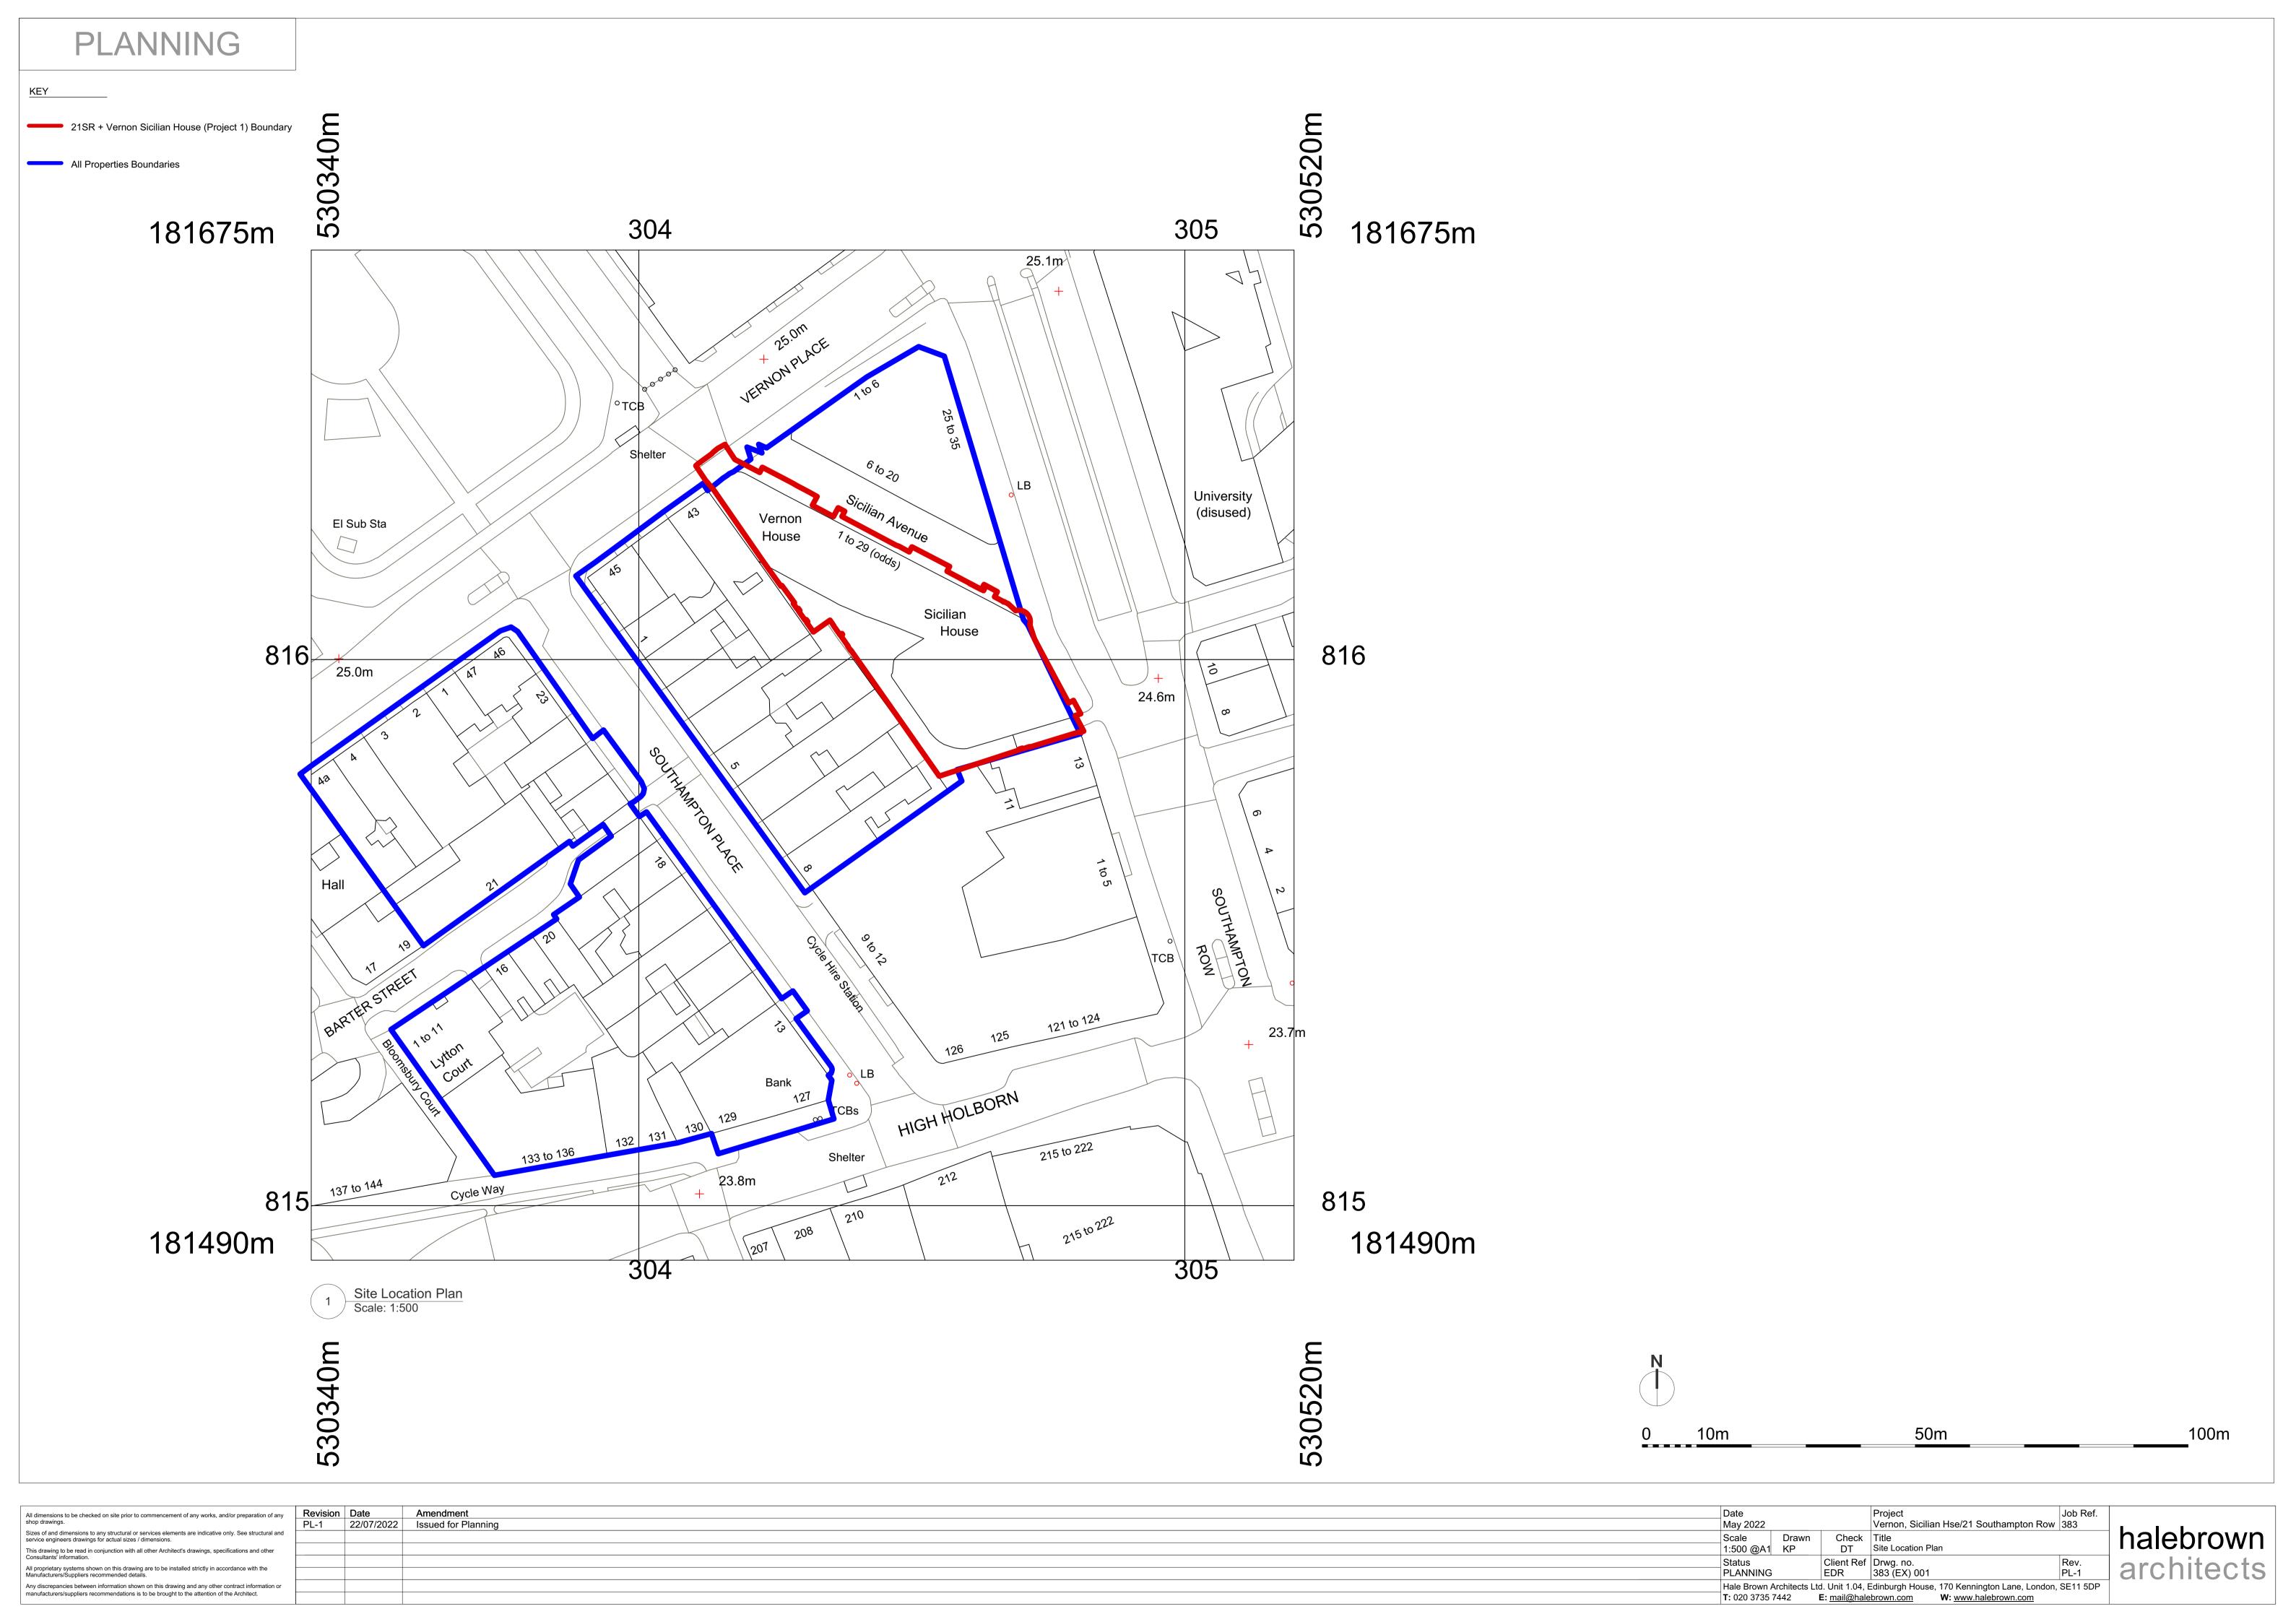

All dimensions to be checked on site prior to commencement of any works, and/or preparation of any shop drawings. Sizes of and dimensions to any structural or services elements are indicative only. See structural and service engineers drawings for actual sizes / dimensions. This drawing to be read in conjunction with all other Architect's drawings, specifications and other Consultants' information. All proprietary systems shown on this drawing are to be installed strictly in accordance with the Manufacturers/Suppliers recommended details.

Any discrepancies between information shown on this drawing and any other contract information or manufacturers/suppliers recommendations is to be brought to the attention of the Architect.

Amendment Issued for Planning

| Date