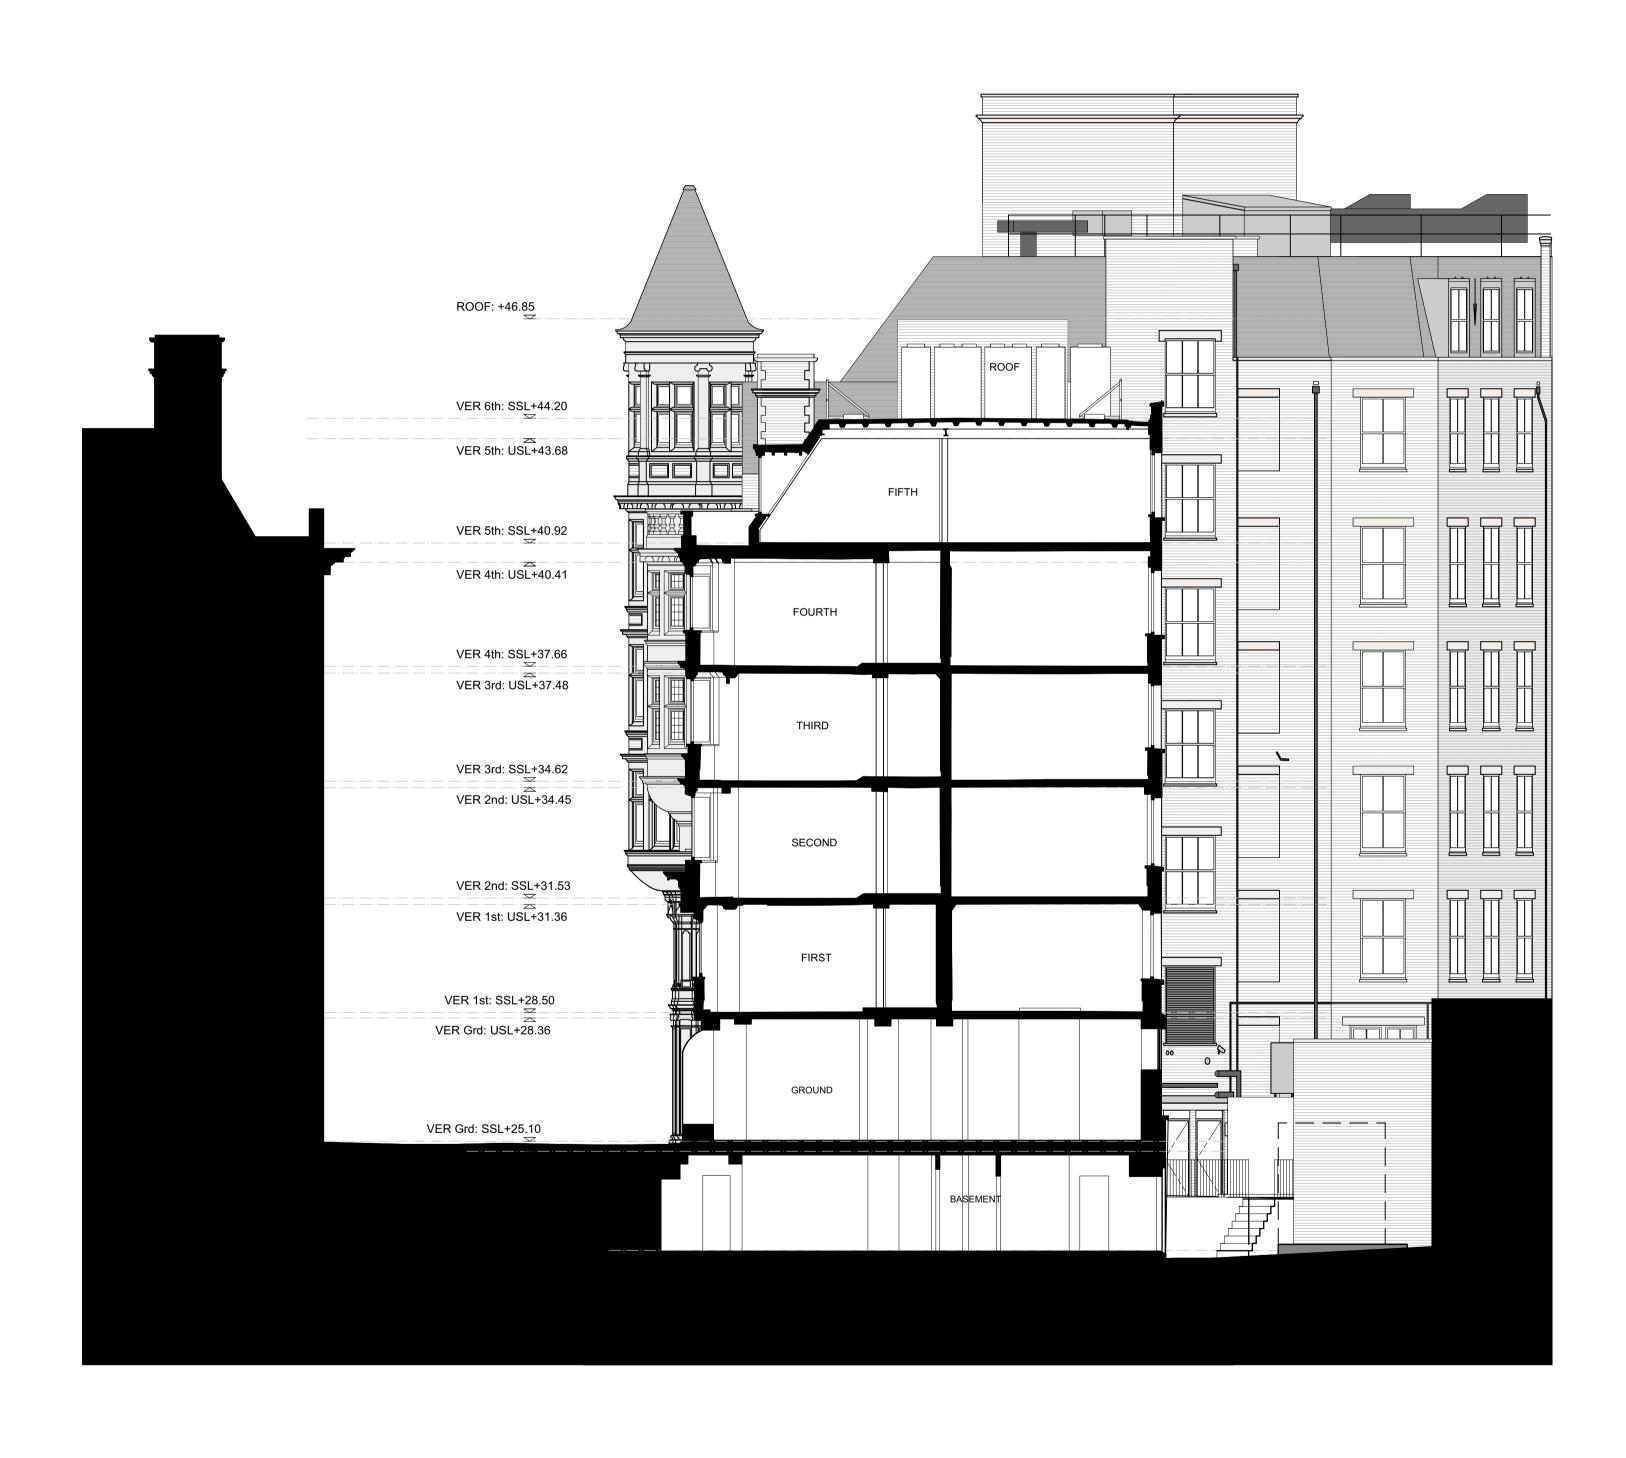

0 5m 10m 20m

1 Vernon & Sicilian House Proposed Section 04
Scale: 1:100

| All dimensions to be checked on site prior to commencement of any works, and/or preparation of any                                                                                                                                                                                                                                       | Revision | Date       | Amendment           |
|------------------------------------------------------------------------------------------------------------------------------------------------------------------------------------------------------------------------------------------------------------------------------------------------------------------------------------------|----------|------------|---------------------|
| shop drawings.                                                                                                                                                                                                                                                                                                                           | PL-1     | 22/07/2022 | Issued for Planning |
| Sizes of and dimensions to any structural or services elements are indicative only. See structural and service engineers drawings for actual sizes / dimensions.                                                                                                                                                                         |          |            |                     |
| This drawing to be read in conjunction with all other Architect's drawings, specifications and other Consultants' information.                                                                                                                                                                                                           |          |            |                     |
| ervice engineers drawings for actual sizes / dimensions.  This drawing to be read in conjunction with all other Architect's drawings, specifications and other consultants' information.  If proprietary systems shown on this drawing are to be installed strictly in accordance with the flanufacturers/Suppliers recommended details. |          |            |                     |
| All proprietary systems shown on this drawing are to be installed strictly in accordance with the Manufacturers/Suppliers recommended details.                                                                                                                                                                                           |          |            |                     |
| Any discrepancies between information shown on this drawing and any other contract information or manufacturers/suppliers recommendations is to be brought to the attention of the Architect.                                                                                                                                            |          |            |                     |
|                                                                                                                                                                                                                                                                                                                                          |          |            |                     |

| Date April 2022                                                                                                      |             |                   | Project S<br>Vernon House 3 |                                                           |              |
|----------------------------------------------------------------------------------------------------------------------|-------------|-------------------|-----------------------------|-----------------------------------------------------------|--------------|
| Scale<br>1:100 @A1                                                                                                   | Drawn<br>KP | Check<br>DT       | Title<br>Ver/ Sic - Existin | g Section 04                                              |              |
| Status<br>PLANNING                                                                                                   |             | Client Ref<br>EDR | Drwg. no.<br>383 (EX) 311   |                                                           | Rev.<br>PL-1 |
| Hale Brown Architects Ltd. Unit 1.04, Edinburgh House, 170 Kenning T: 020 3735 7442 E: mail@halebrown.com W: www.hal |             |                   |                             | 170 Kennington Lane, London, <b>W</b> : www.halebrown.com | SE11 5DP     |