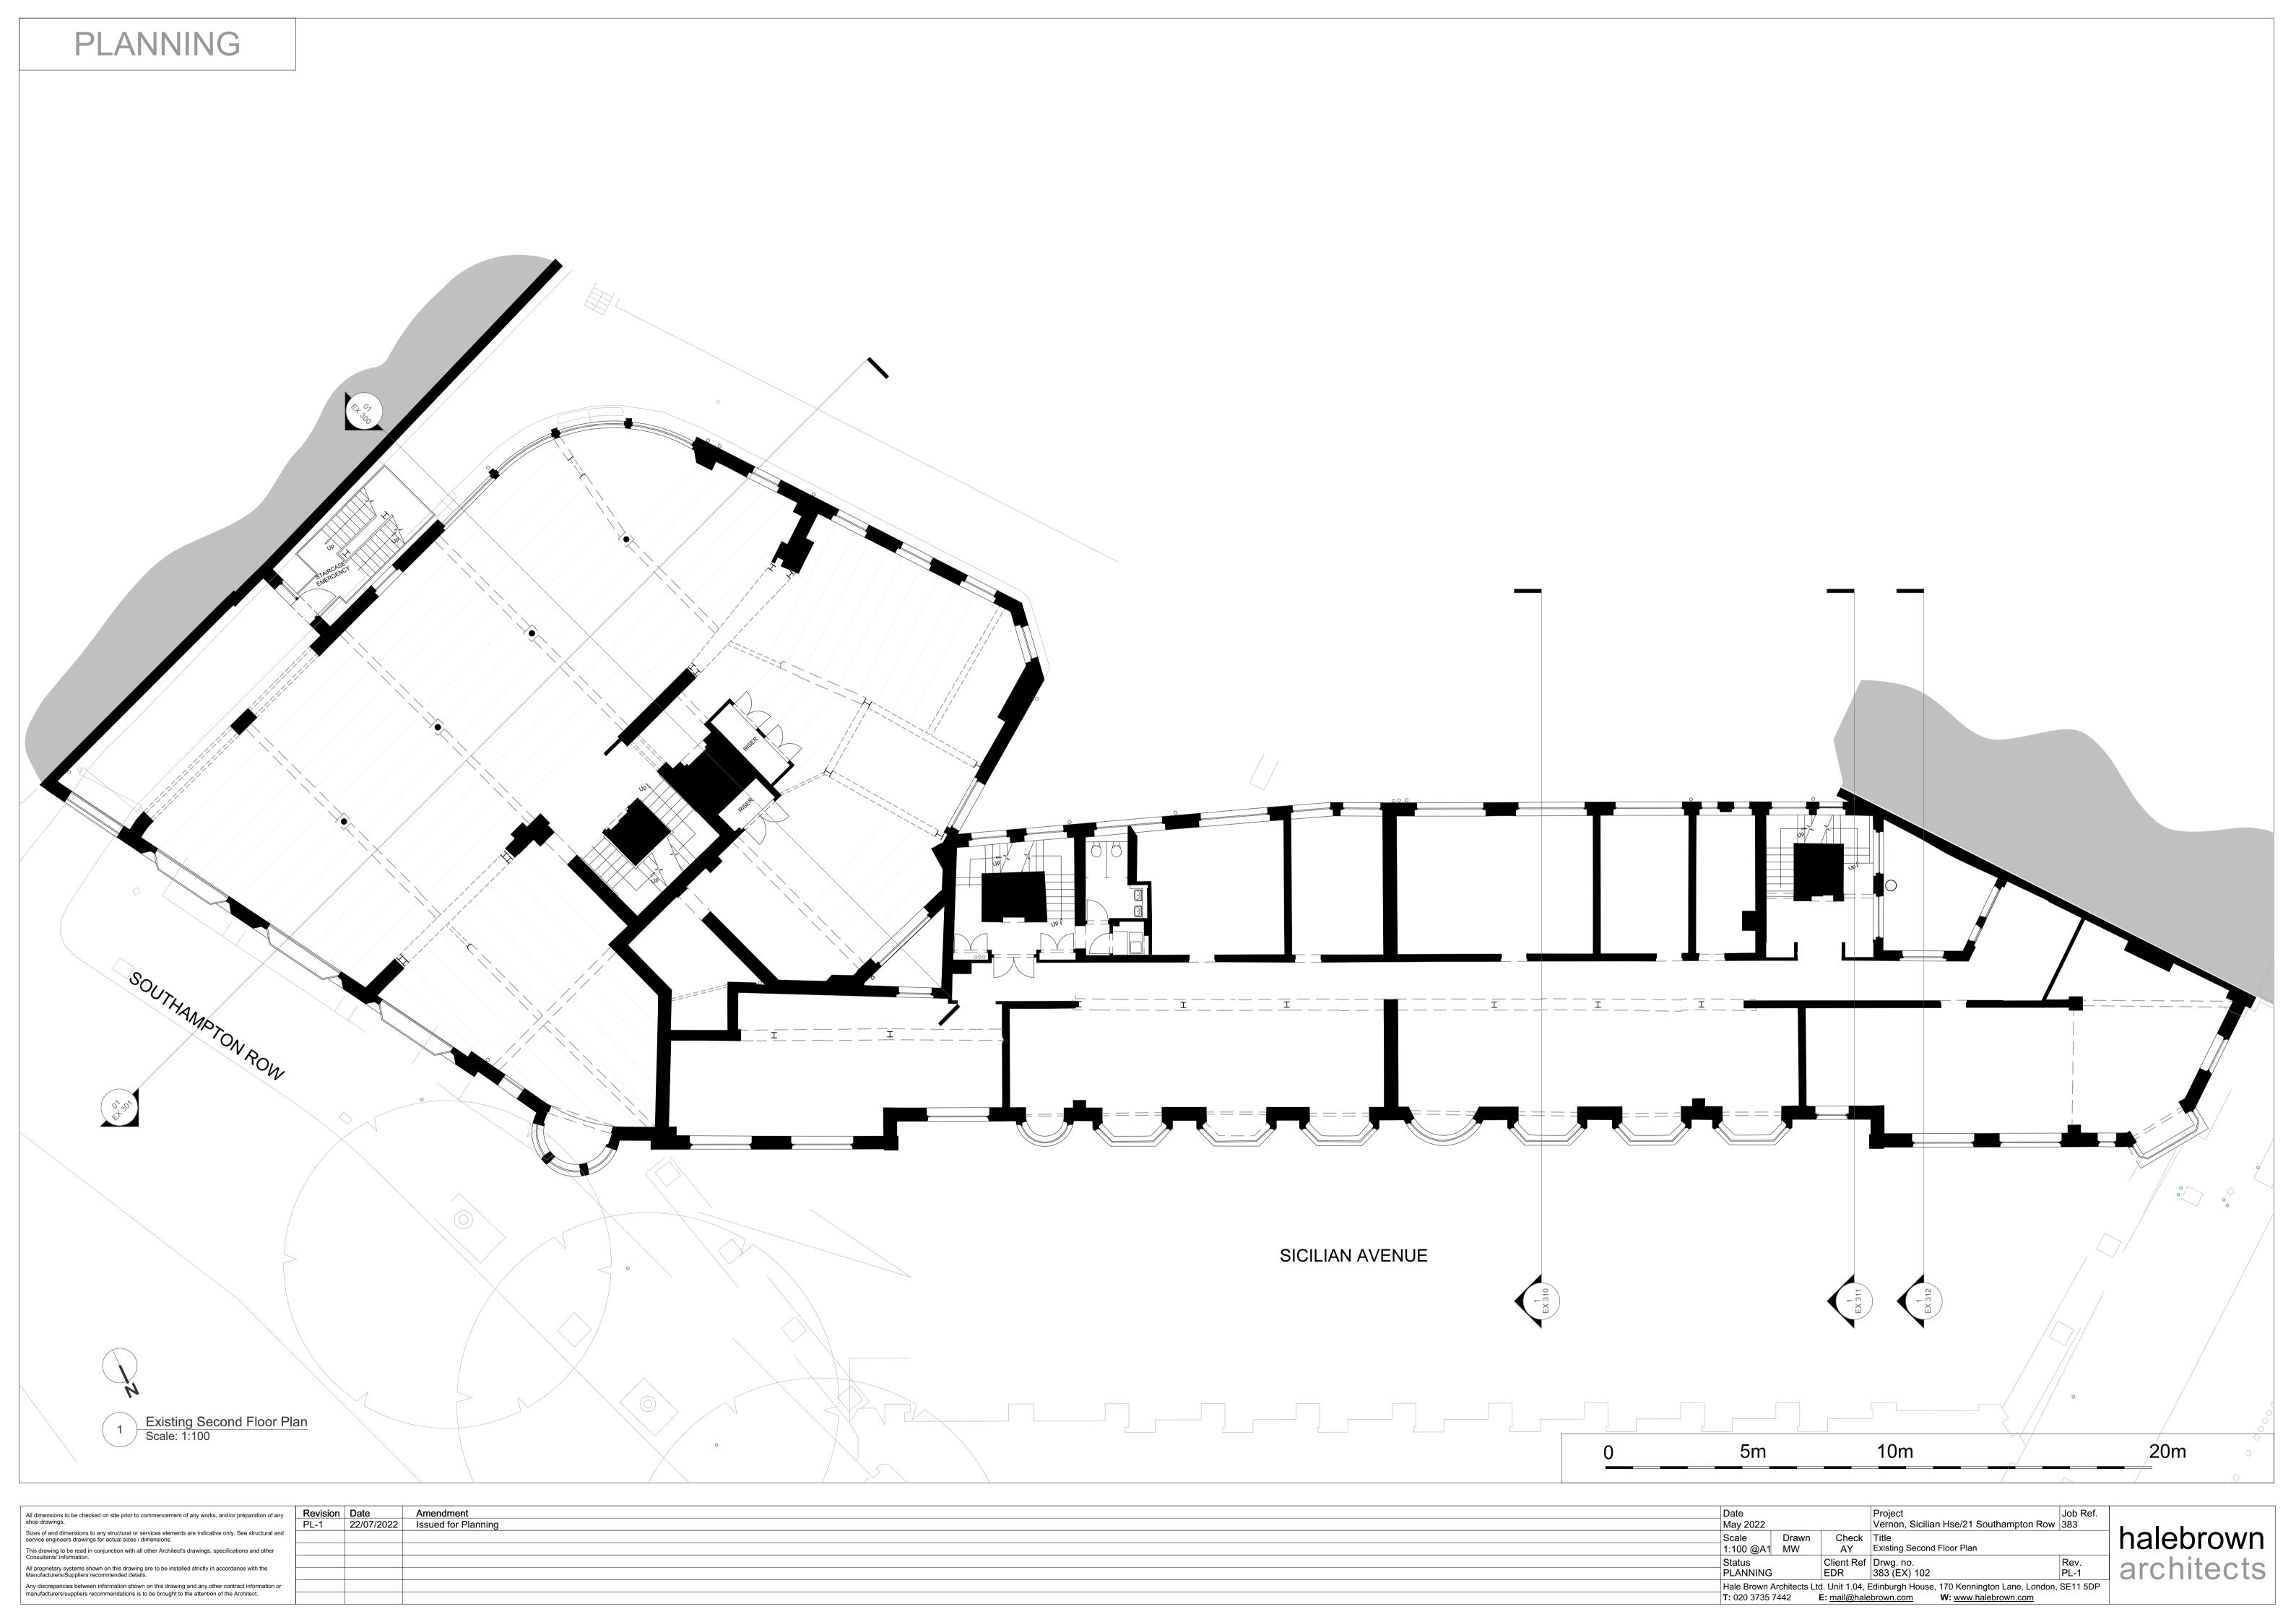

MW    | AY         | Existing Basement Plan                  |          |  |
| Status                                                                                       |       | Client Ref | Drwg. no.                               | Rev.     |  |
| PLANNING                                                                                     |       | EDR        | 383 (EX) 099                            | PL-1     |  |
| Hale Brown Architects Ltd. Unit 1.04, Edinburgh House, 170 Kennington Lane, London, SE11 5DP |       |            |                                         |          |  |
| <b>T</b> : 020 3735 7442 <b>E</b> : mail@hale                                                |       |            | ebrown.com W: www.halebrown.com         |          |  |

halebrown architects

































1 21SR Existing section 01 Scale: 1:100

0 5m 10m 20m

| All dimensions to be checked on site prior to commencement of any works, and/or preparation of any shop drawings.                                                                                                                                                      | Revision<br>PL-1 | Date Amendment 22/07/2022 Issued for Planning | Date Projection of the Project | ct Job Ref.<br>on House 383                                                  |            |
|-----------------------------------------------------------------------------------------------------------------------------------------------------------------------------------------------------------------------------------------------------------------