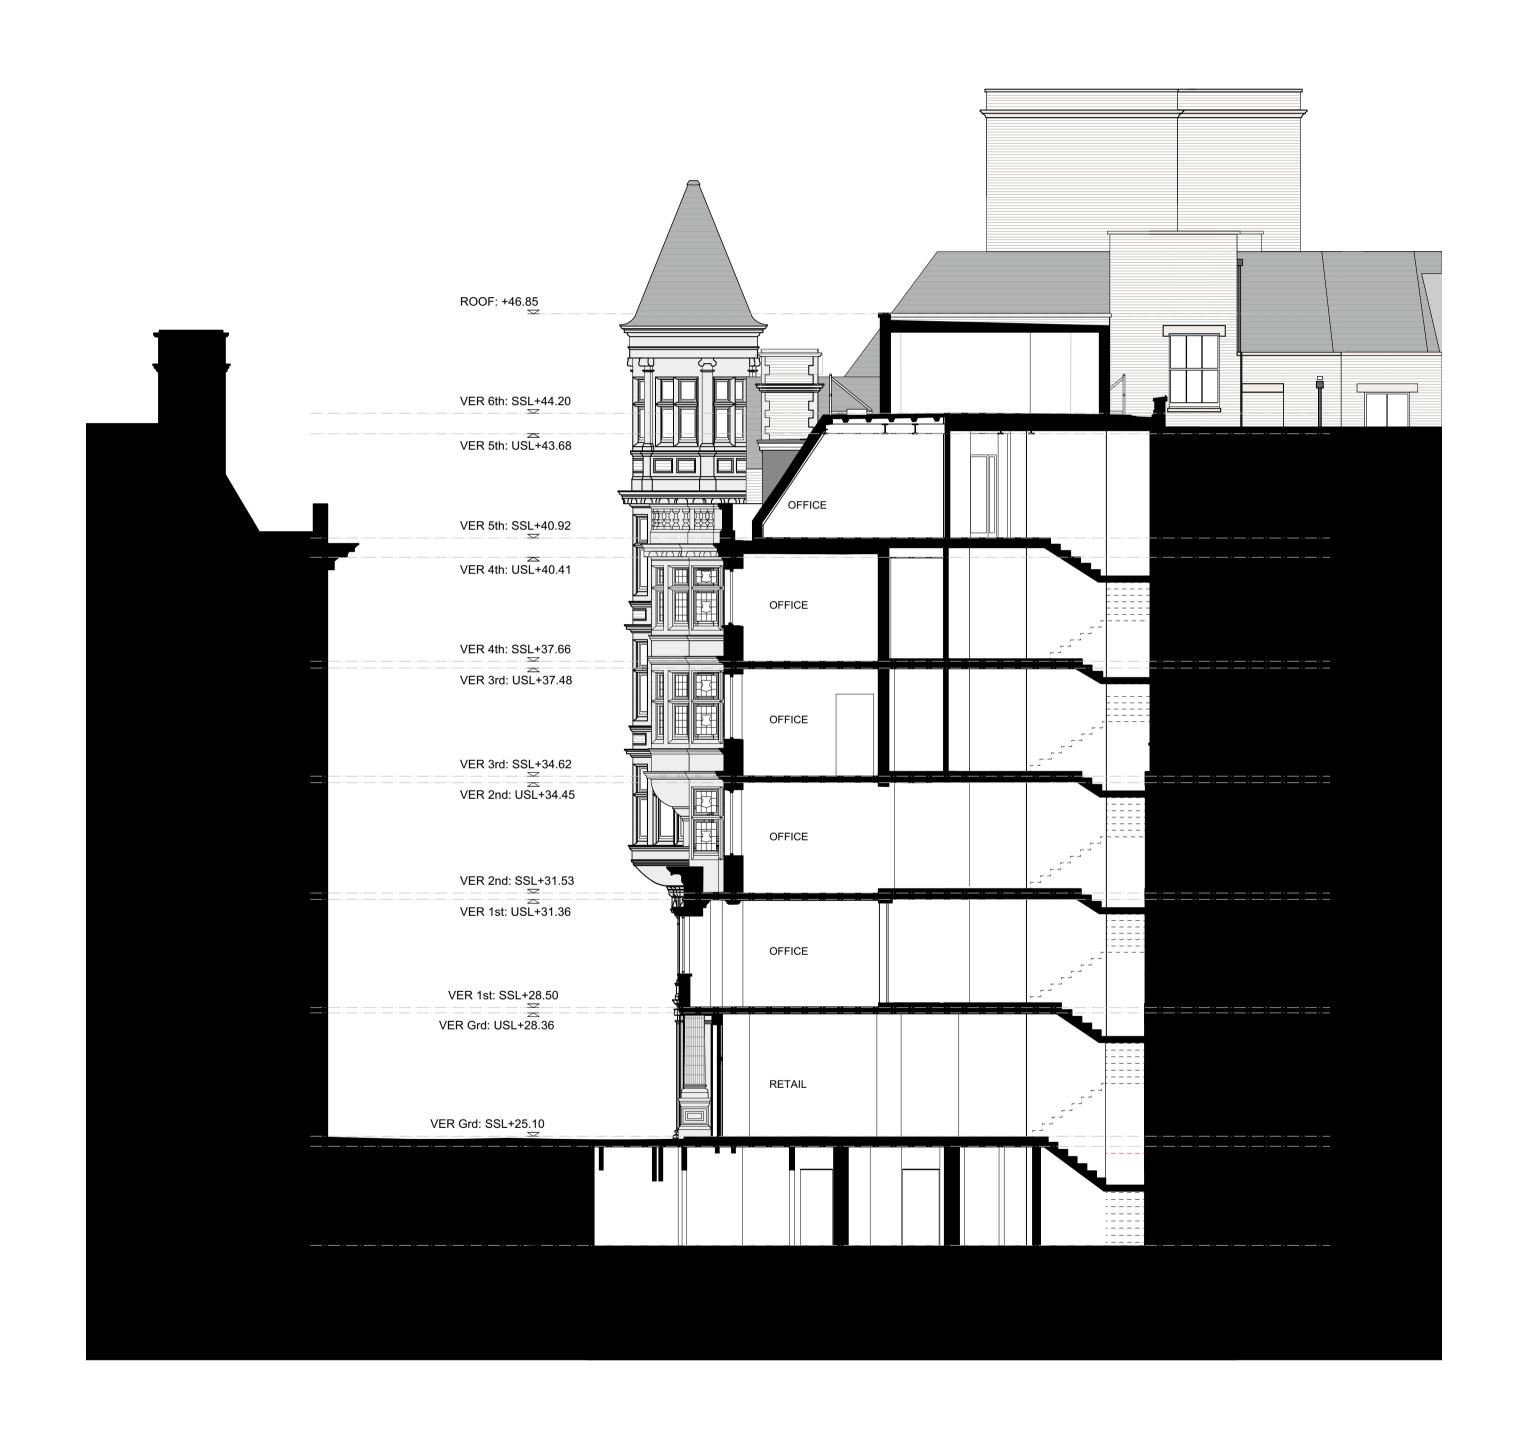

0 5m 10m 20m

Vernon & Sicilian House Existing Section 05
Scale: 1:100

| All dimensions to be checked on site prior to commencement of any works, and/or preparation of any shop drawings.                                                                                                                                                      | Revision Date Amendment PL-1 22/07/2022 Issued for Planning | Date<br>April 2022                                             | Project J<br>Vernon House 3                                                                        | Job Ref.<br>383 |
|------------------------------------------------------------------------------------------------------------------------------------------------------------------------------------------------------------------------------------------------------------------------|-------------------------------------------------------------|----------------------------------------------------------------|----------------------------------------------------------------------------------------------------|-----------------|
| Sizes of and dimensions to any structural or services elements are indicative only. See structural and service engineers drawings for actual sizes / dimensions.  This drawing to be read in conjunction with all other Architect's drawings, specifications and other |                                                             | Scale Drawn Chec<br>1:100 @A1 KP DT                            | Ck Title<br>Ver/ Sic - Existing Section 05                                                         |                 |
| Consultants' information.  All proprietary systems shown on this drawing are to be installed strictly in accordance with the Manufacturers/Suppliers recommended details.                                                                                              |                                                             | Status Client R PLANNING EDR                                   | Ref Drwg. no. 383 (EX) 312                                                                         | Rev.<br>PL-1    |
| Any discrepancies between information shown on this drawing and any other contract information or manufacturers/suppliers recommendations is to be brought to the attention of the Architect.                                                                          |                                                             | Hale Brown Architects Ltd. Unit 1.0 T: 020 3735 7442 E: mail@h | 04, Edinburgh House, 170 Kennington Lane, London, Sl<br>halebrown.com <b>W</b> : www.halebrown.com | SE11 5DP        |