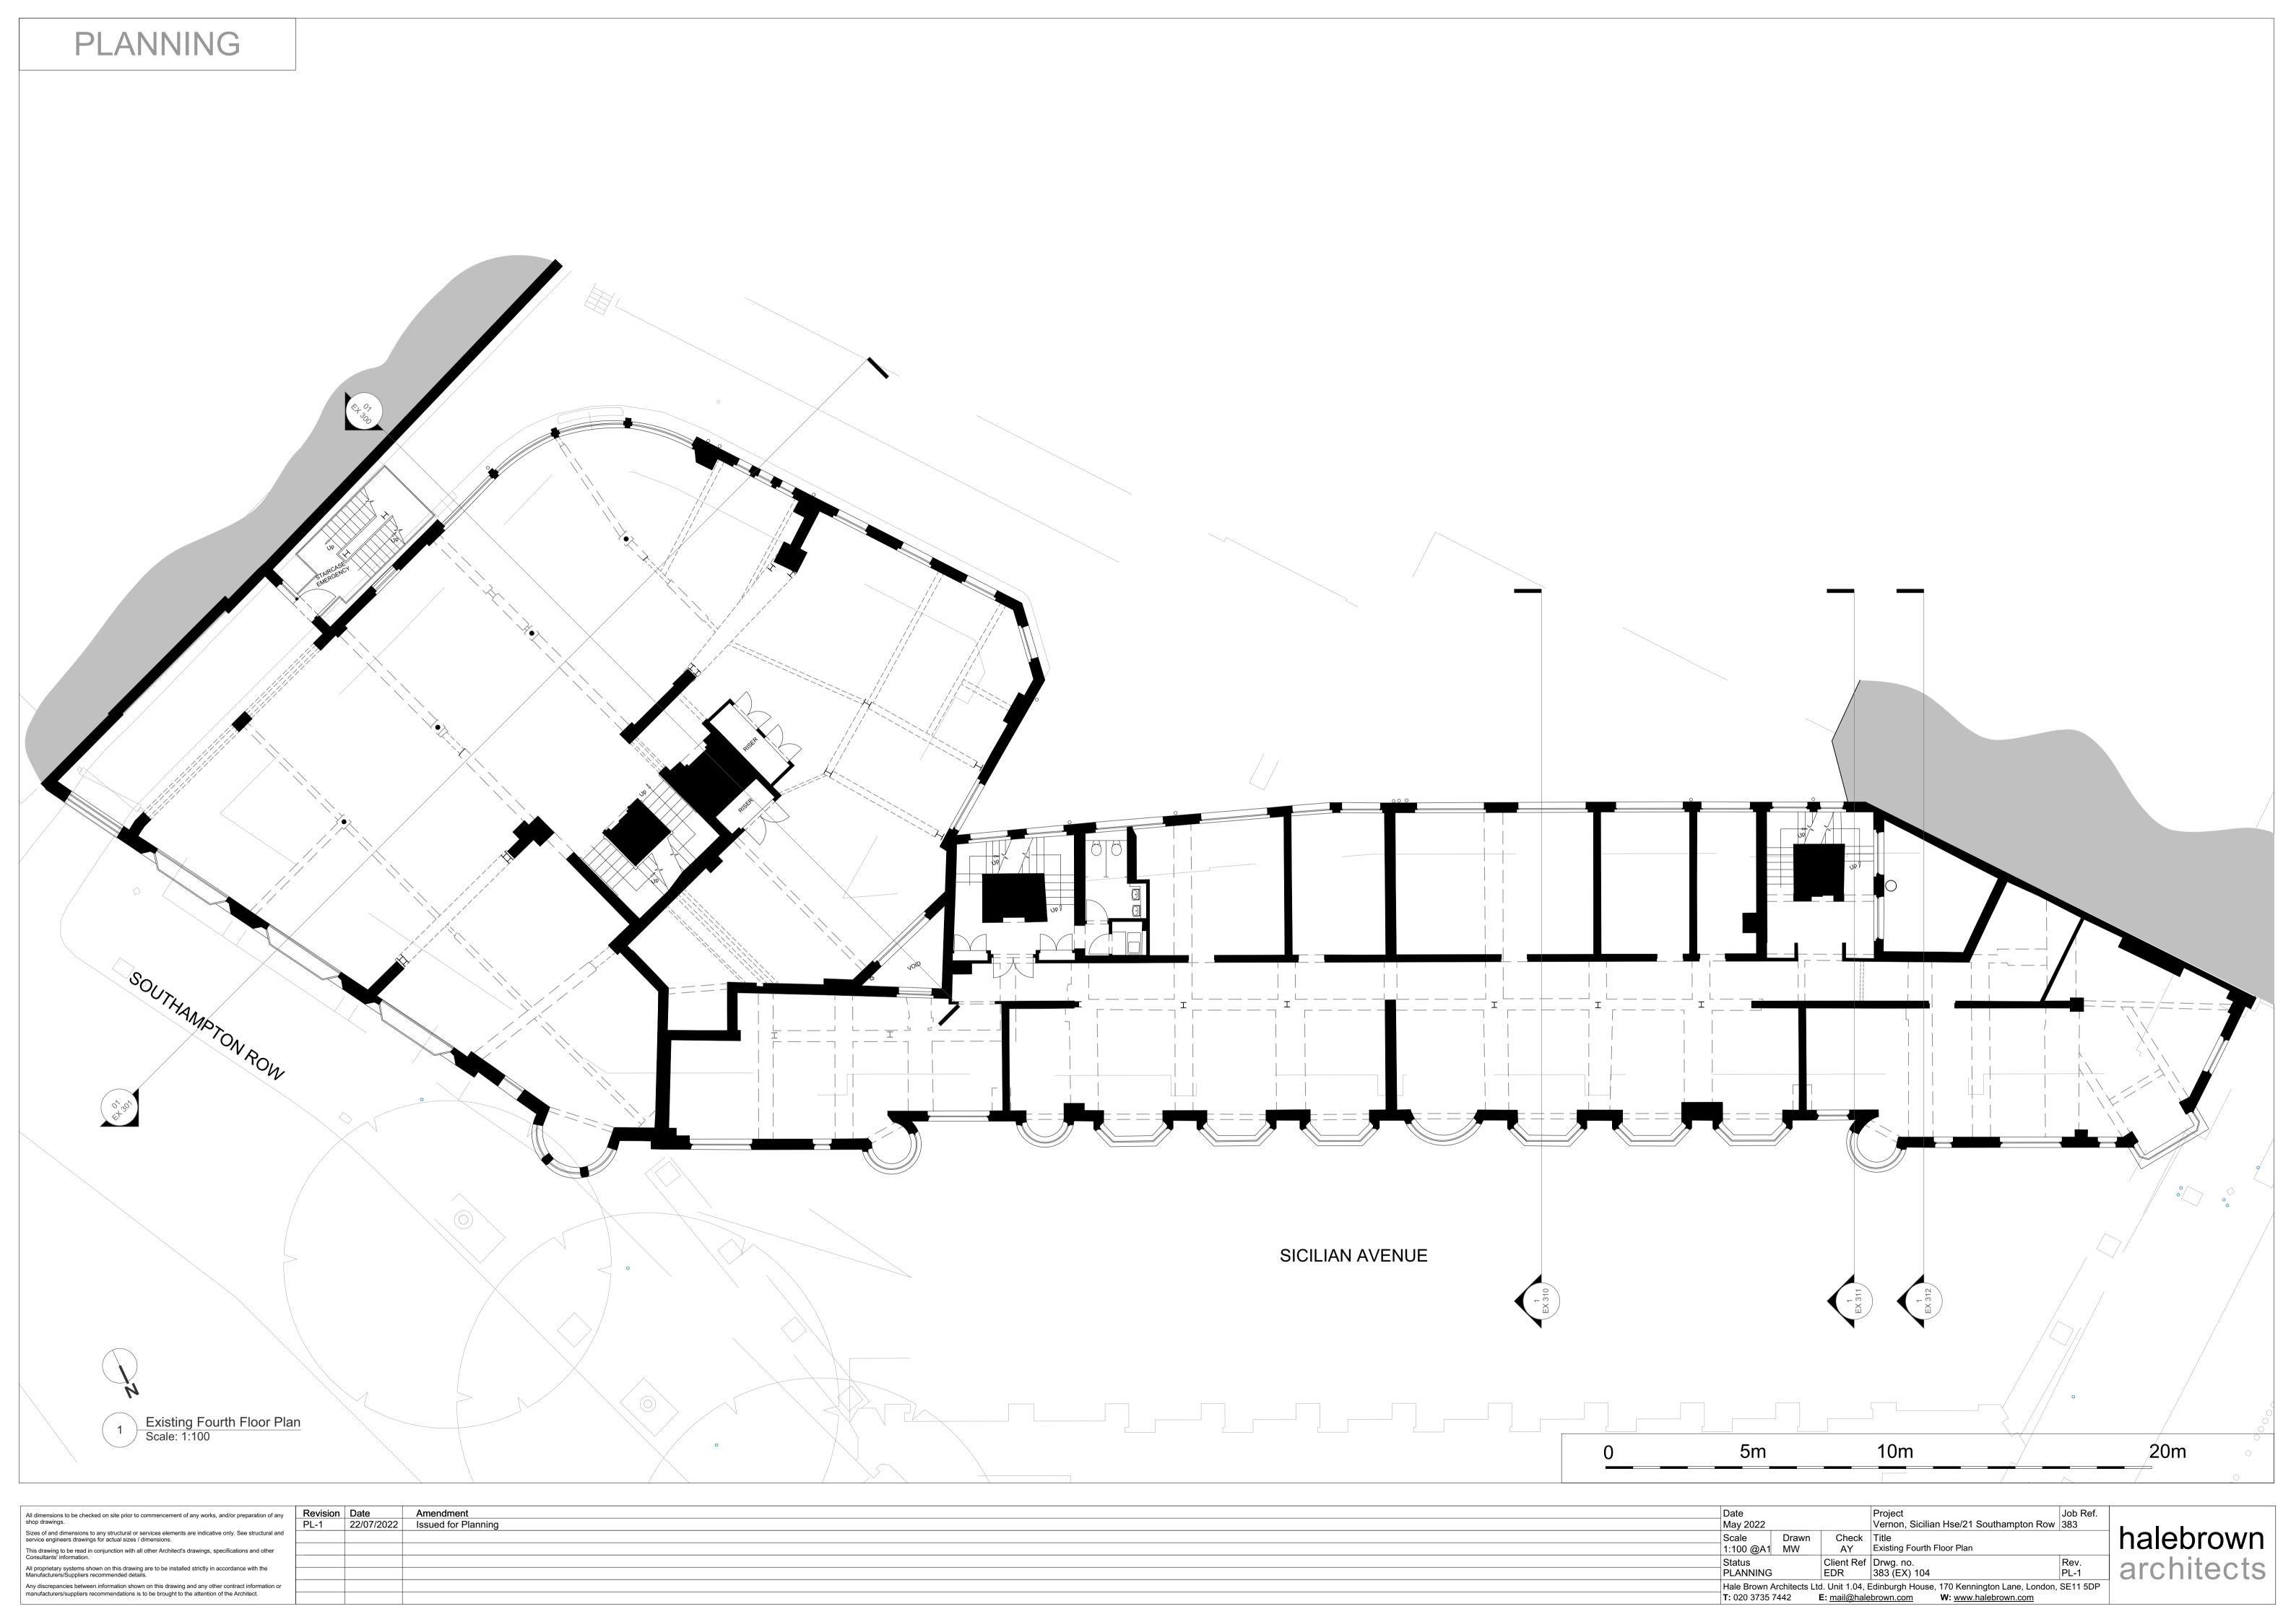

| AY         | Existing Basement Plan                  |          |  |
| Status                                                                                       |       | Client Ref | Drwg. no.                               | Rev.     |  |
| PLANNING                                                                                     |       | EDR        | 383 (EX) 099                            | PL-1     |  |
| Hale Brown Architects Ltd. Unit 1.04, Edinburgh House, 170 Kennington Lane, London, SE11 5DP |       |            |                                         |          |  |
| <b>T</b> : 020 3735 7442 <b>E</b> : mail@hale                                                |       |            | ebrown.com W: www.halebrown.com         |          |  |

halebrown architects

































1 21SR Existing section 01 Scale: 1:100

0 5m 10m 20m

| All dimensions to be checked on site prior to commencement of any works, and/or preparation of any shop drawings.                                                                                                                                                      | Revision<br>PL-1 | Date Amendment 22/07/2022 Issued for Planning | Date Projection of the Project | ct Job Ref.<br>on House 383                                                  |            |
|---------------------------------------------------------------------------------------------------------------------------------------------------------------------------------------------------------------------------------------------------------------------