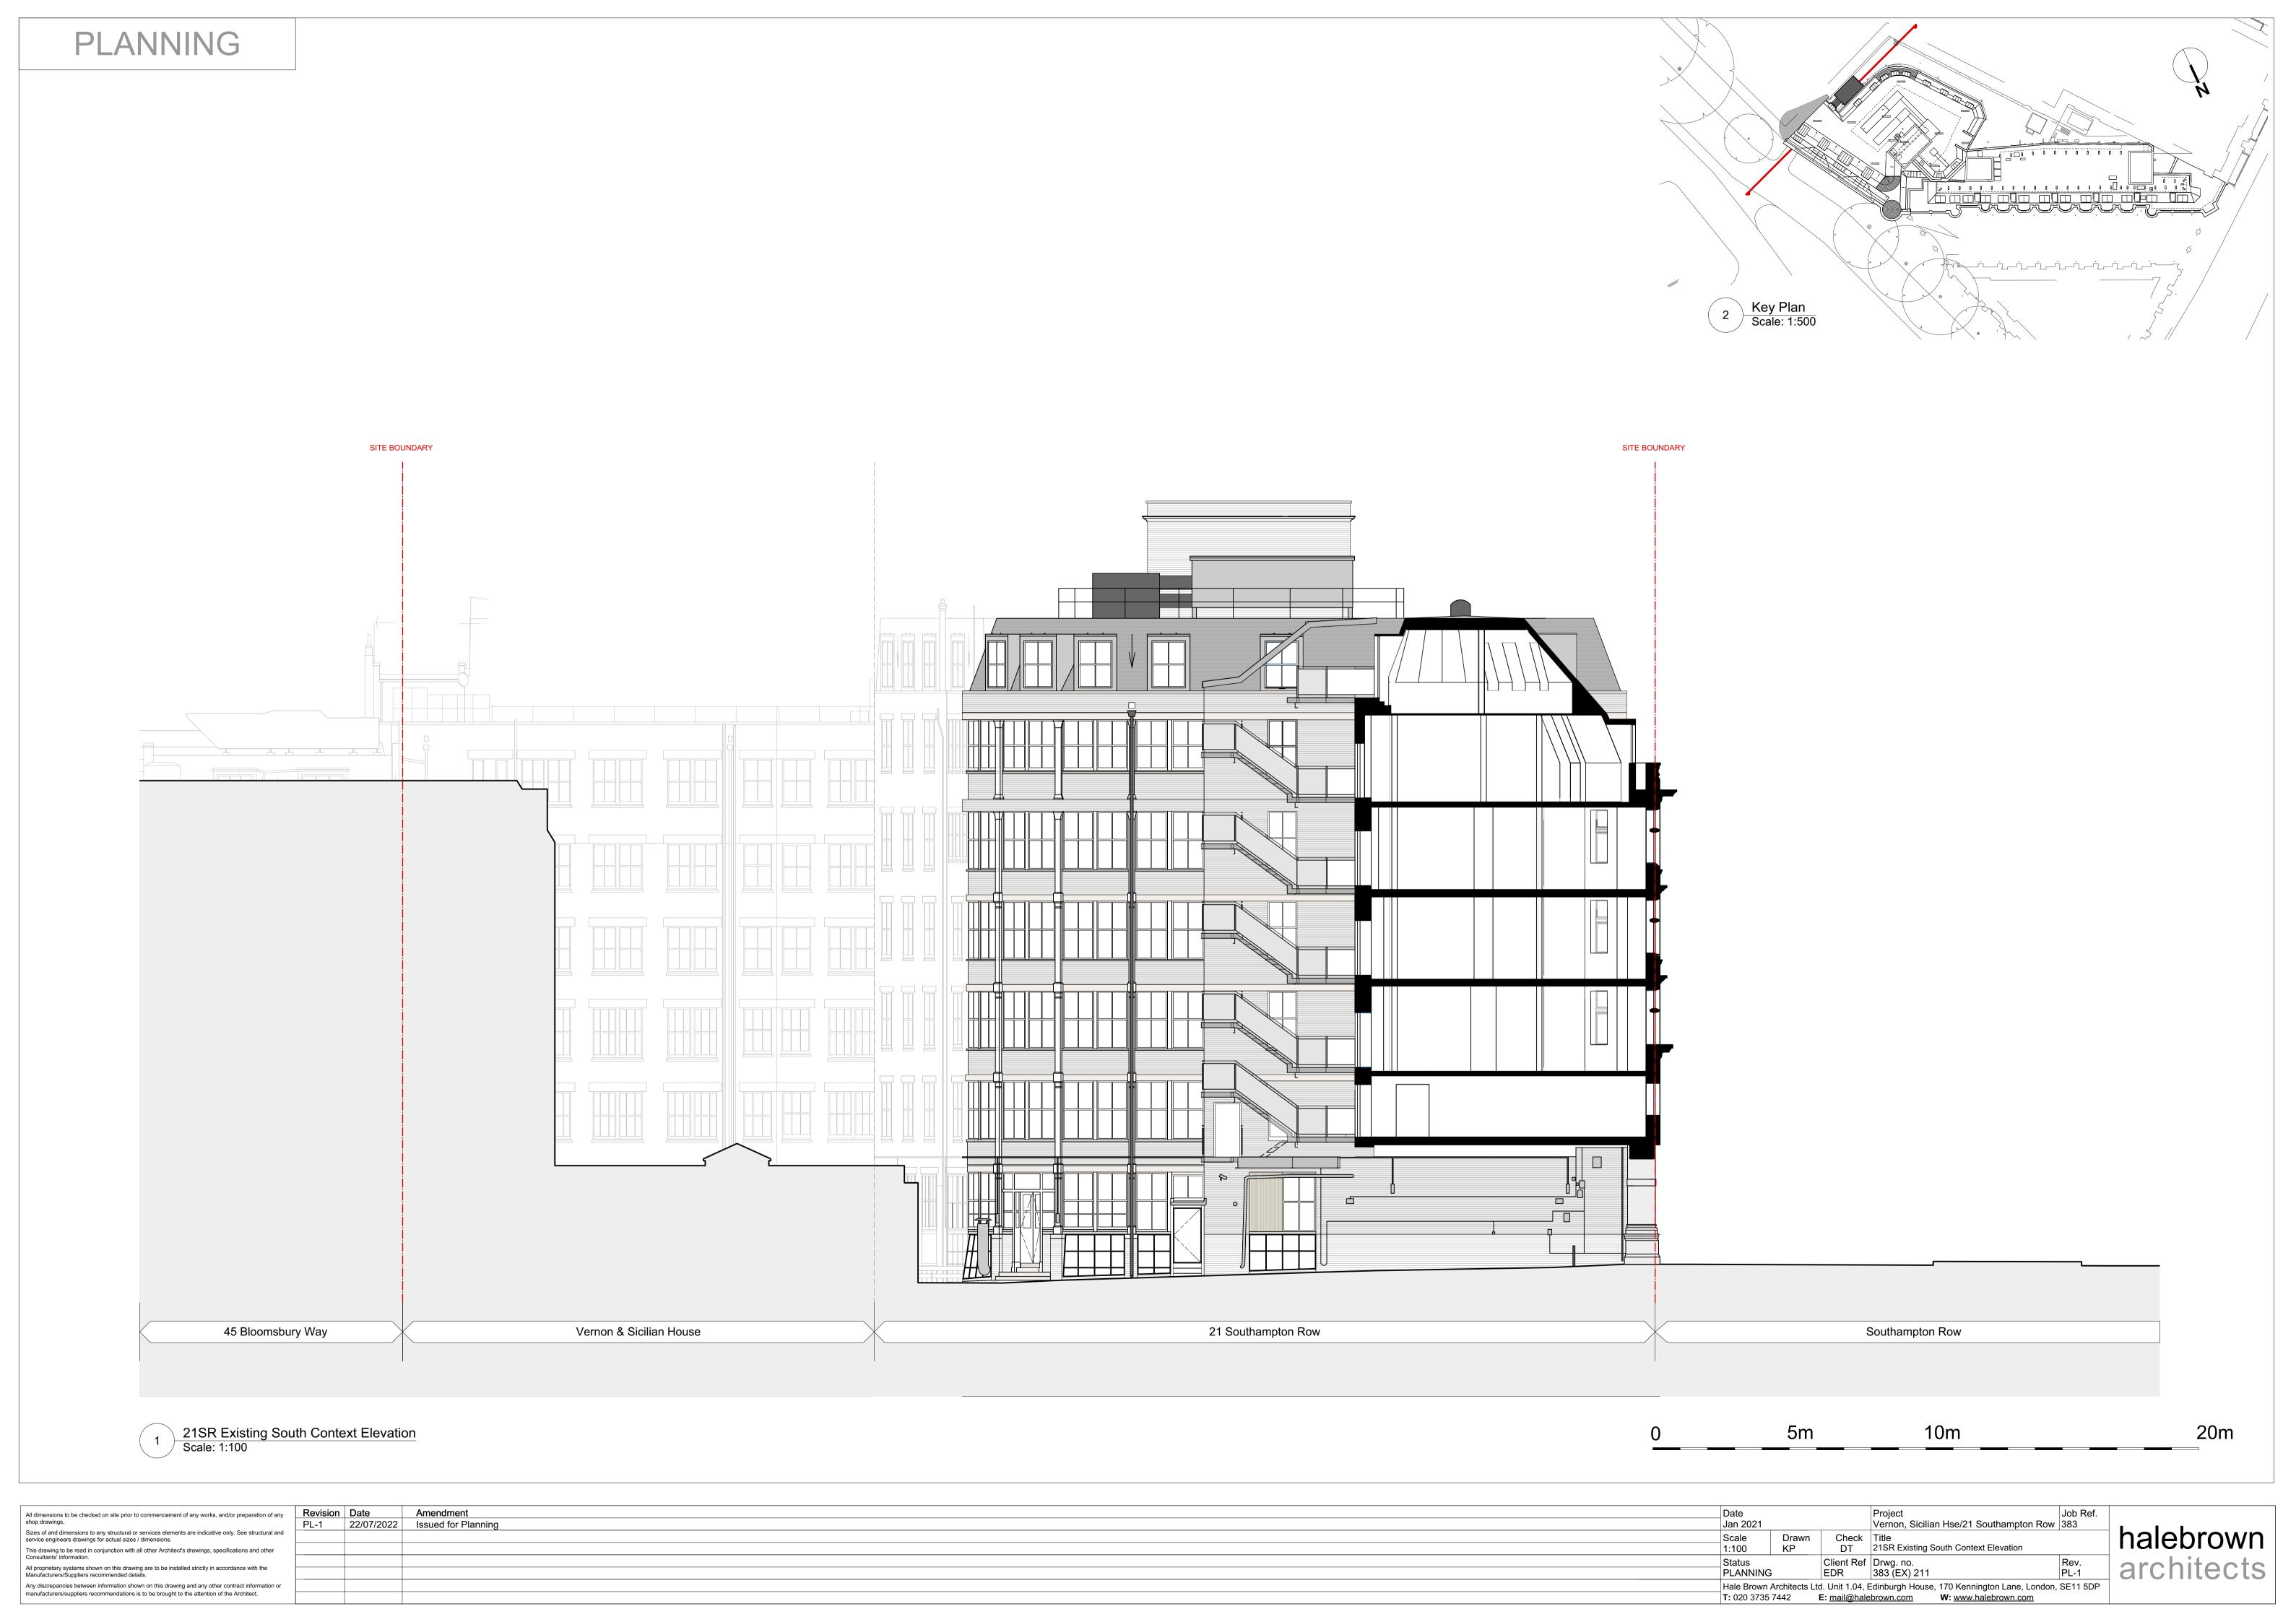

| Existing Basement Plan                  |          |  |
| Status                                                                                       |       | Client Ref | Drwg. no.                               | Rev.     |  |
| PLANNING                                                                                     |       | EDR        | 383 (EX) 099                            | PL-1     |  |
| Hale Brown Architects Ltd. Unit 1.04, Edinburgh House, 170 Kennington Lane, London, SE11 5DP |       |            |                                         |          |  |
| <b>T</b> : 020 3735 7442 <b>E</b> : mail@hale                                                |       |            | ebrown.com W: www.halebrown.com         |          |  |

halebrown architects

































1 21SR Existing section 01 Scale: 1:100

0 5m 10m 20m

| All dimensions to be checked on site prior to commencement of any works, and/or preparation of any shop drawings.                                                                                                                                                      | Revision<br>PL-1 | Date Amendment 22/07/2022 Issued for Planning | Date Projection of the Project | ct Job Ref.<br>on House 383                                                  |            |
|------------------------------------------------------------------------------------------------------------------------------------------------------------------------------------------------------------------------------------------------------------------------|--------