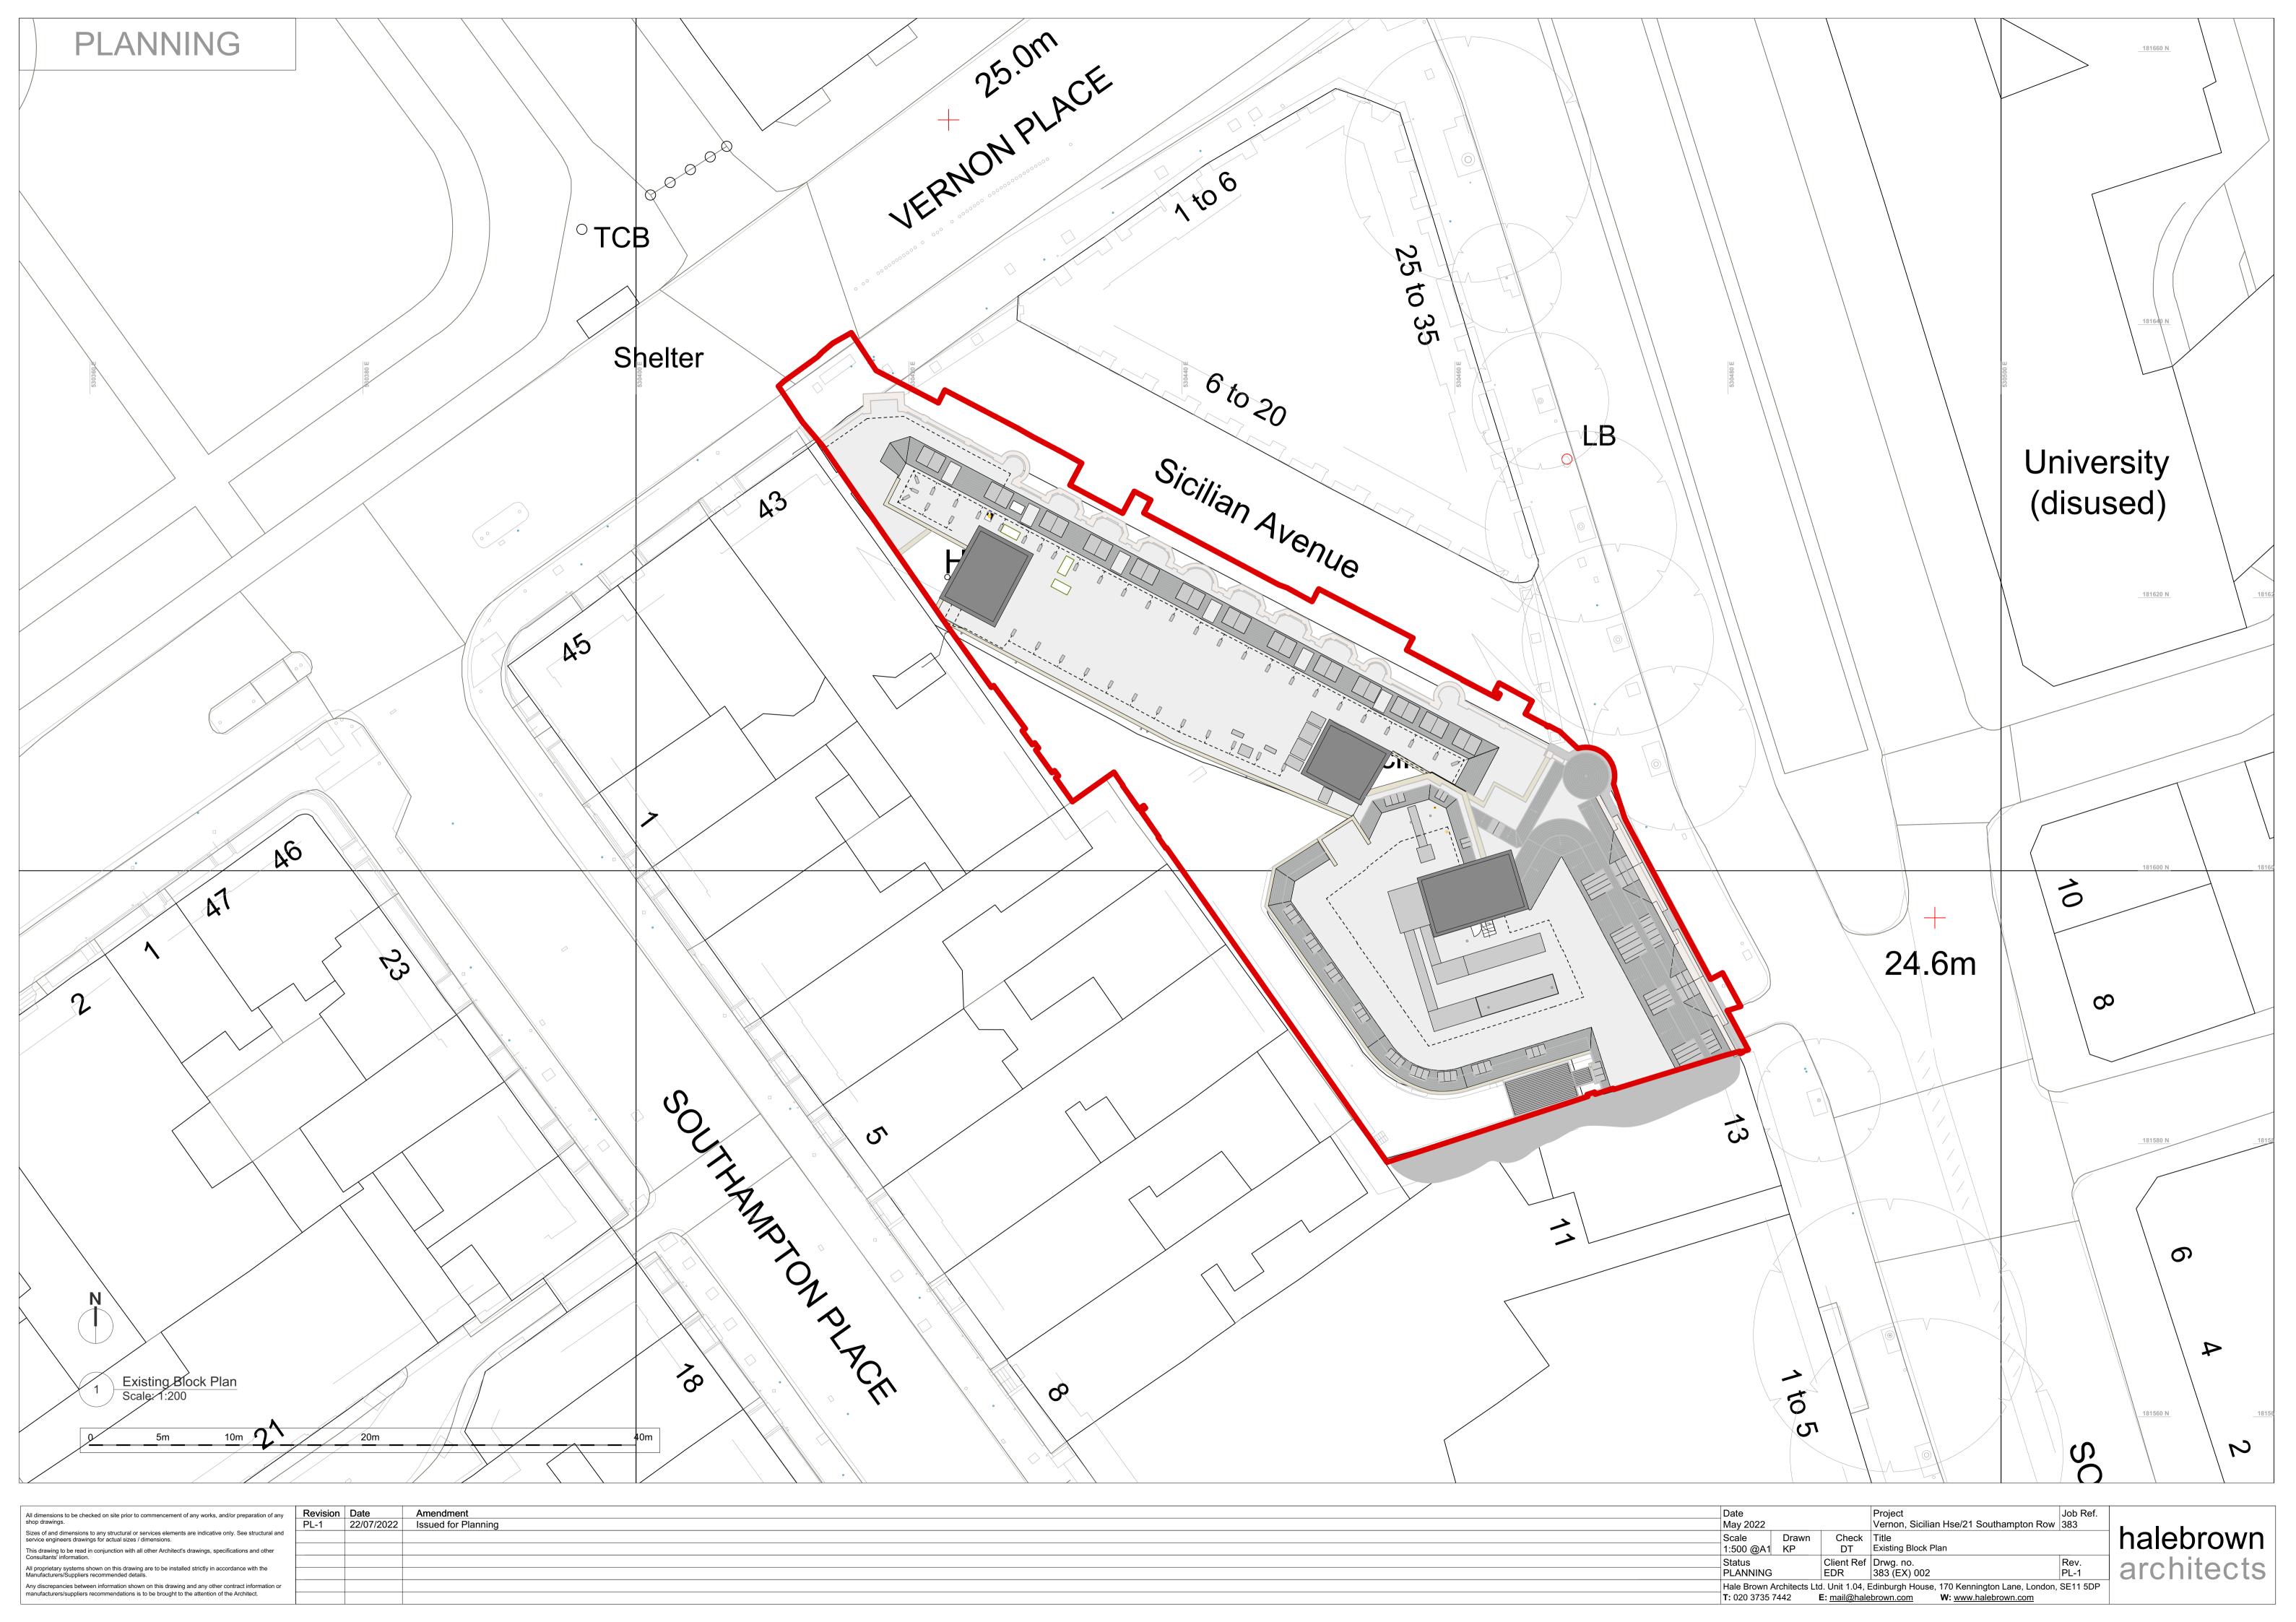

All dimensions to be checked on site prior to commencement of any works, and/or preparation of any shop drawings. Sizes of and dimensions to any structural or services elements are indicative only. See structural and service engineers drawings for actual sizes / dimensions. This drawing to be read in conjunction with all other Architect's drawings, specifications and other Consultants' information. All proprietary systems shown on this drawing are to be installed strictly in accordance with the Manufacturers/Suppliers recommended details.

Any discrepancies between information shown on this drawing and any other contract information or manufacturers/suppliers recommendations is to be brought to the attention of the Architect.

Amendment Issued for Planning

| Date