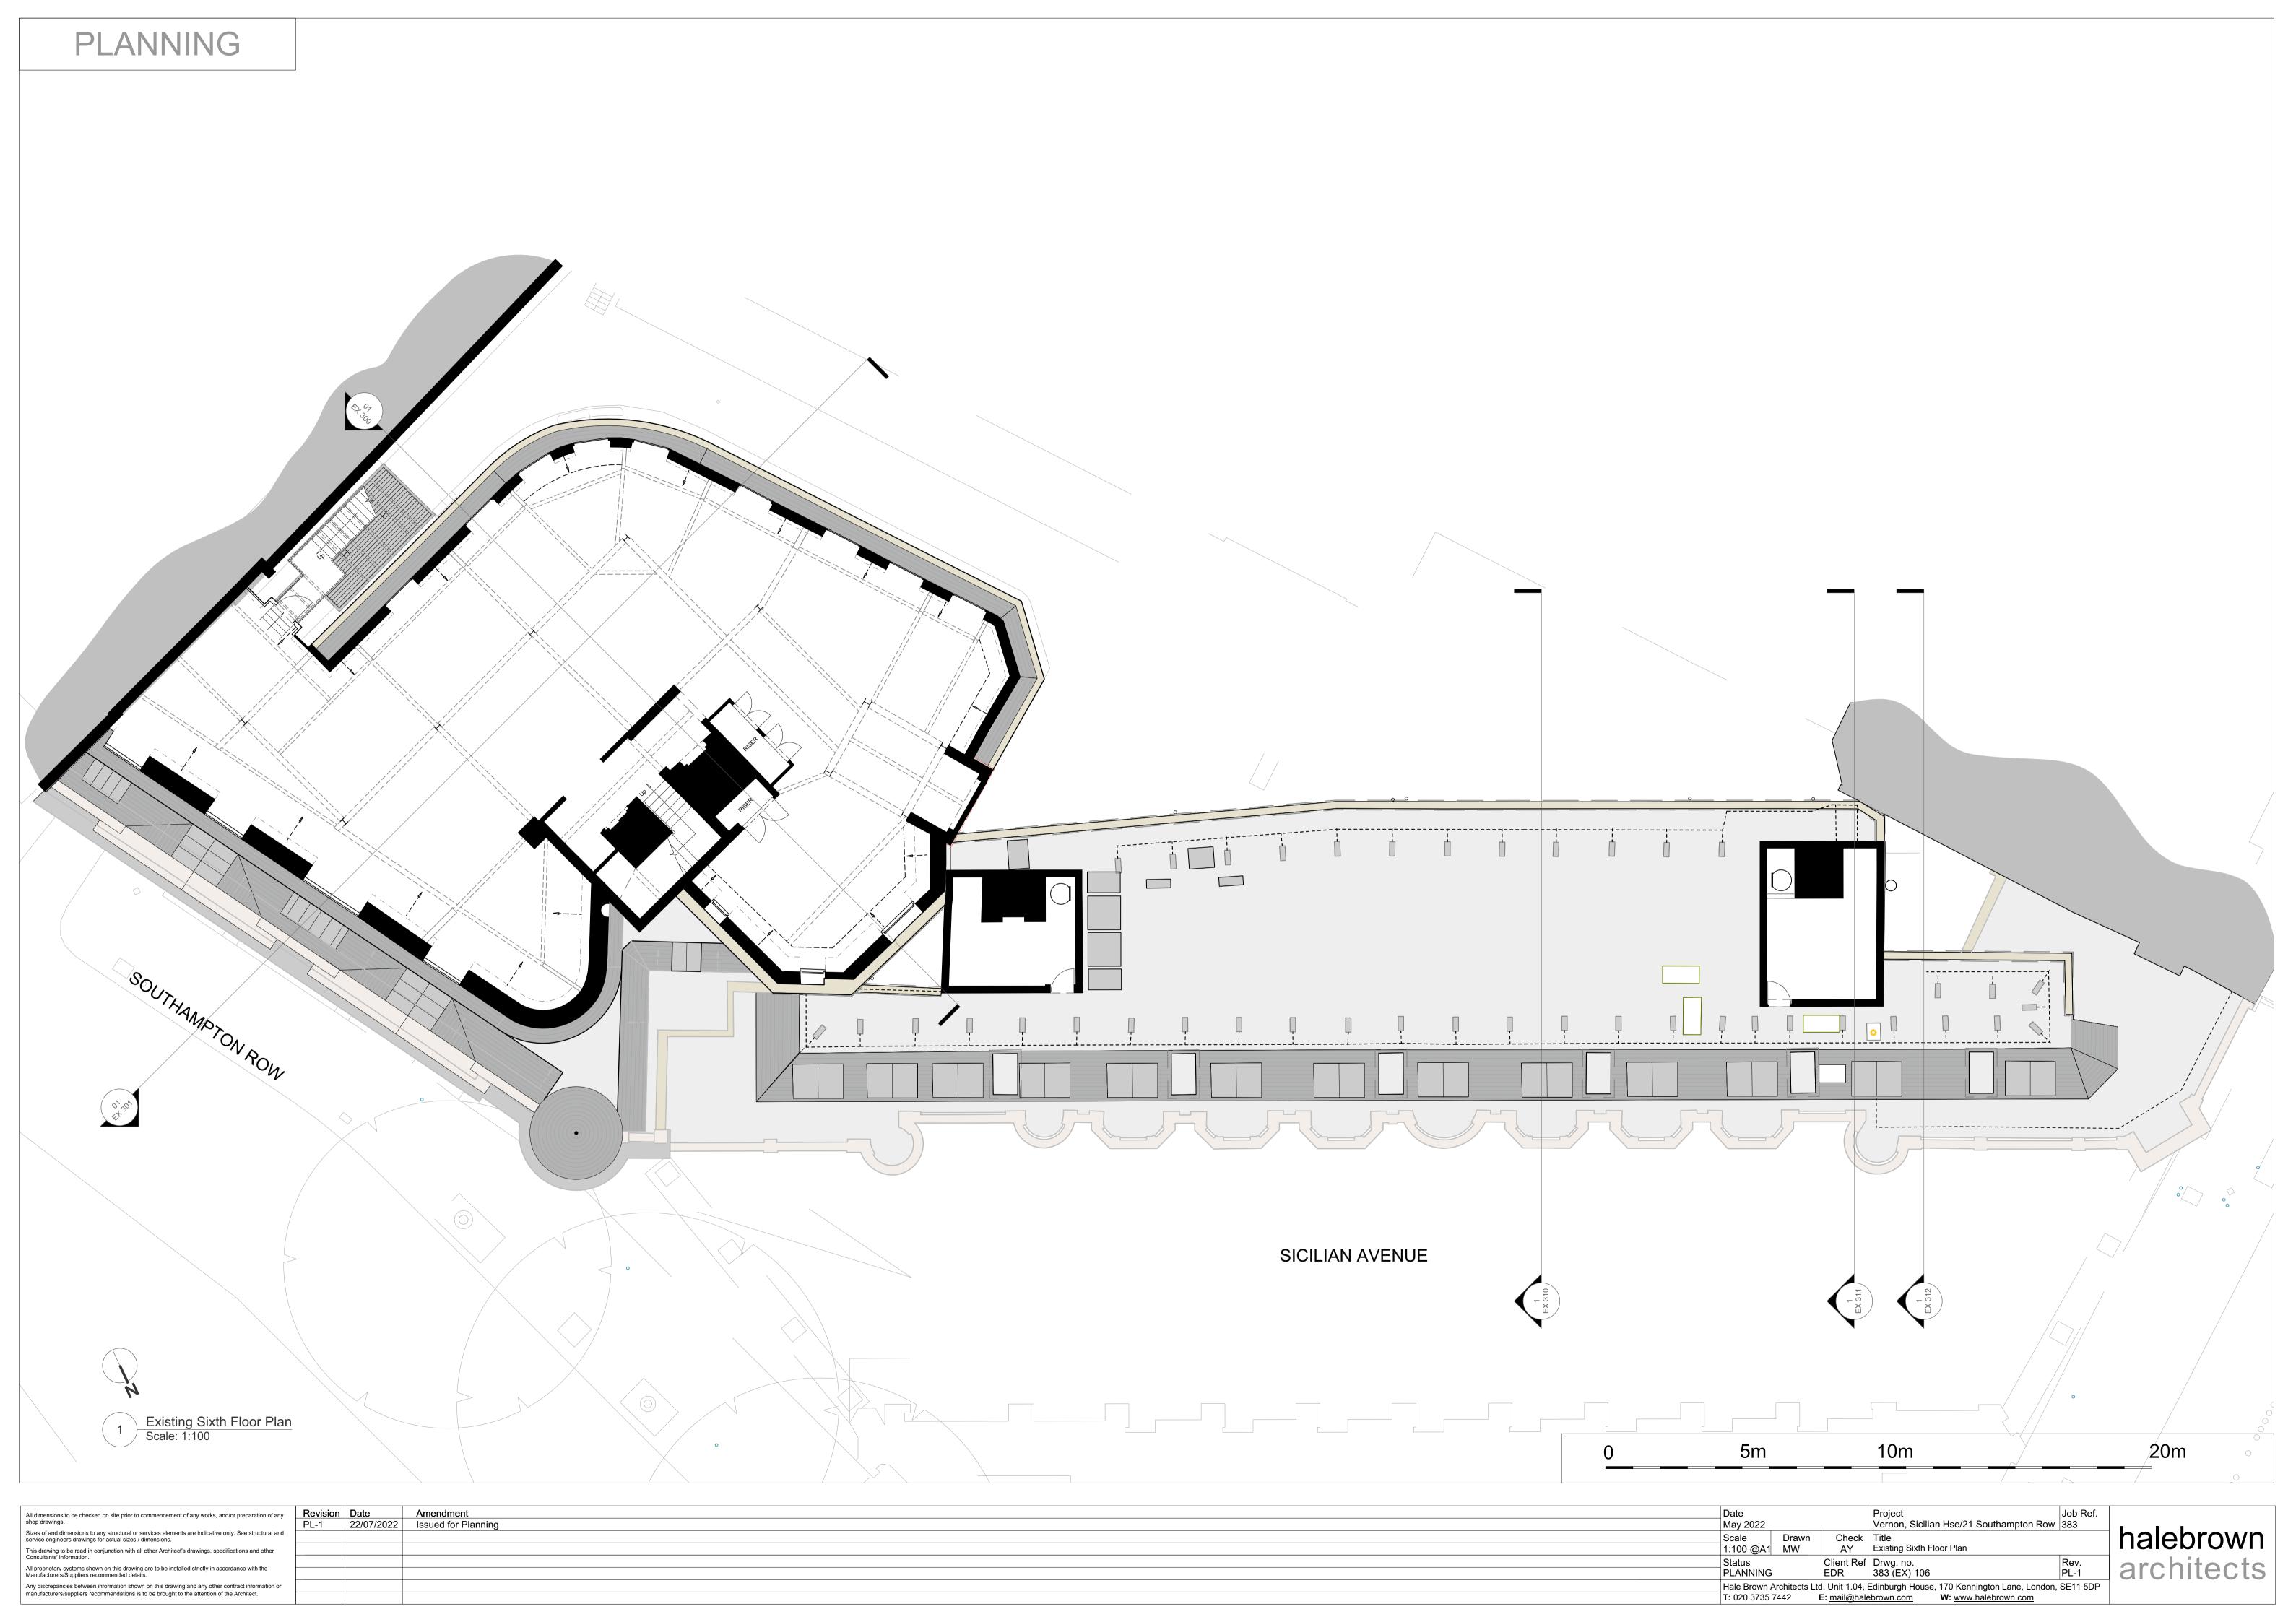

AY         | Existing Basement Plan                  |          |  |
| Status                                                                                       |       | Client Ref | Drwg. no.                               | Rev.     |  |
| PLANNING                                                                                     |       | EDR        | 383 (EX) 099                            | PL-1     |  |
| Hale Brown Architects Ltd. Unit 1.04, Edinburgh House, 170 Kennington Lane, London, SE11 5DP |       |            |                                         |          |  |
| <b>T</b> : 020 3735 7442 <b>E</b> : mail@hale                                                |       |            | ebrown.com W: www.halebrown.com         |          |  |

halebrown architects

































1 21SR Existing section 01 Scale: 1:100

0 5m 10m 20m

| All dimensions to be checked on site prior to commencement of any works, and/or preparation of any shop drawings.                                                                                                                                                      | Revision<br>PL-1 | Date Amendment 22/07/2022 Issued for Planning | Date Projection of the Project | ct Job Ref.<br>on House 383                                                  |            |
|------------------------------------------------------------------------------------------------------------------------------------------------------------------------------------------------------------------------------------------------------------------------|