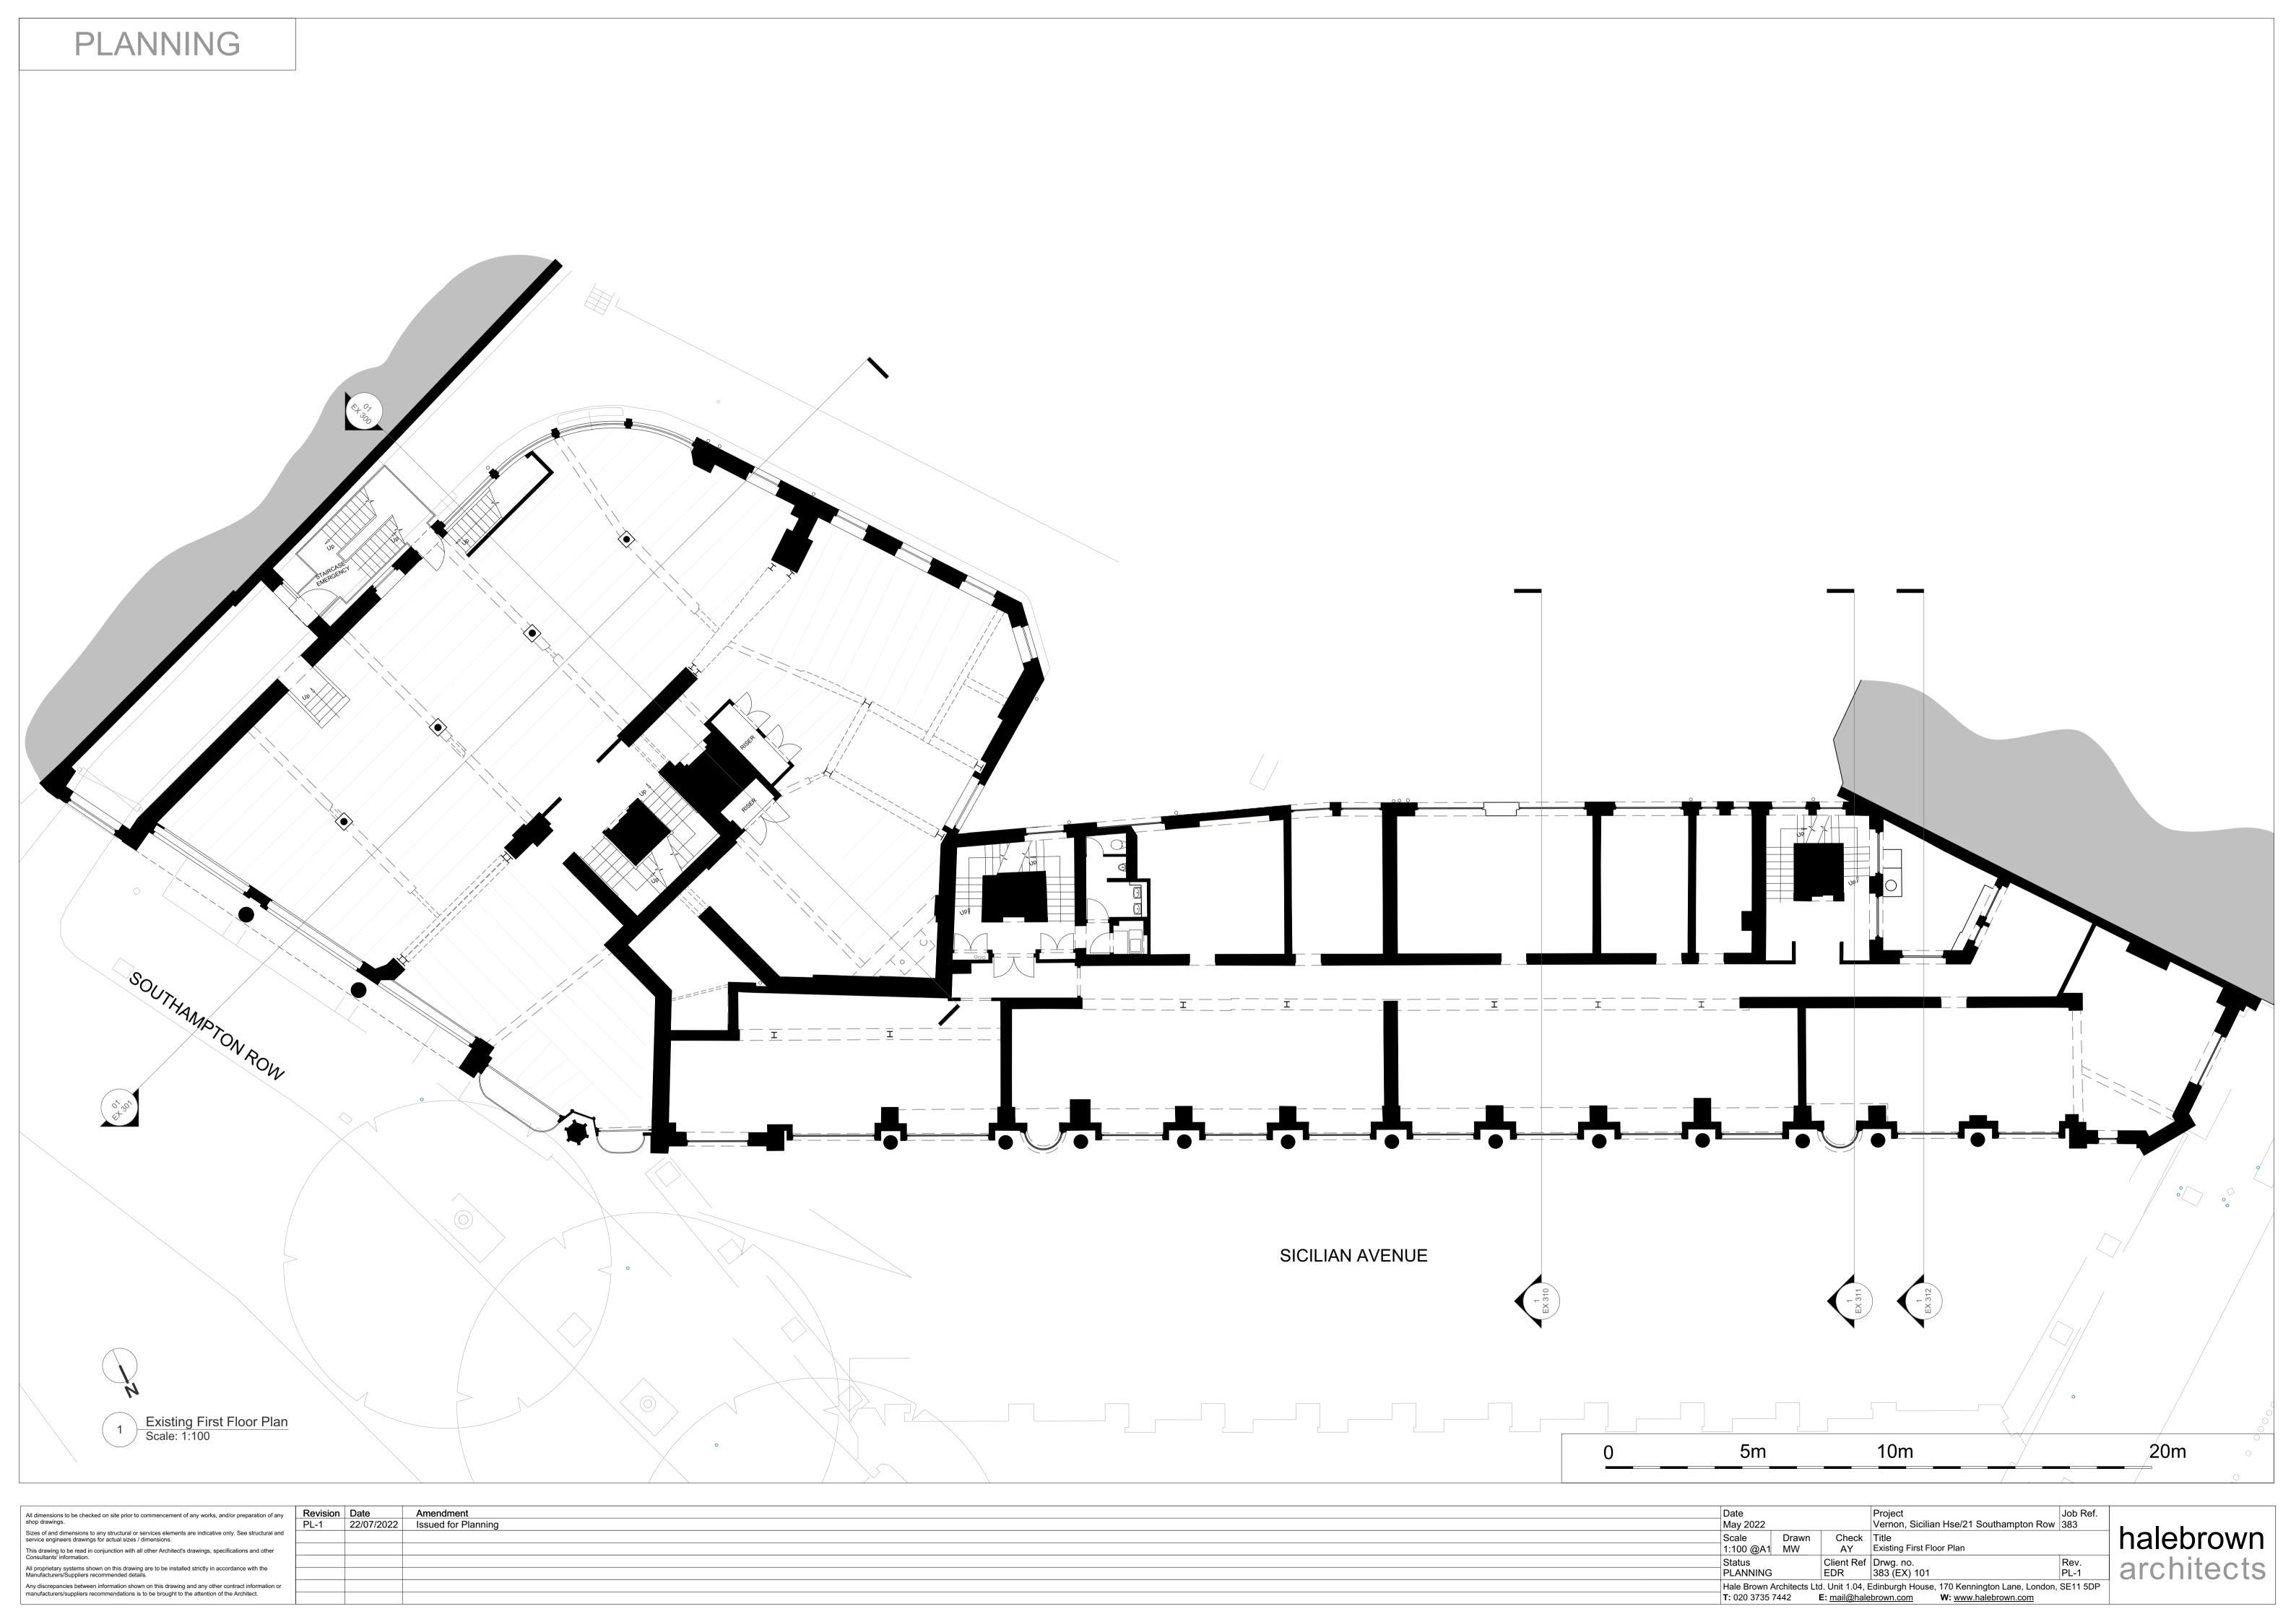

| MW    | AY         | Existing Basement Plan                  |          |  |
| Status                                                                                       |       | Client Ref | Drwg. no.                               | Rev.     |  |
| PLANNING                                                                                     |       | EDR        | 383 (EX) 099                            | PL-1     |  |
| Hale Brown Architects Ltd. Unit 1.04, Edinburgh House, 170 Kennington Lane, London, SE11 5DP |       |            |                                         |          |  |
| <b>T</b> : 020 3735 7442 <b>E</b> : mail@hale                                                |       |            | ebrown.com W: www.halebrown.com         |          |  |

halebrown architects

































1 21SR Existing section 01 Scale: 1:100

0 5m 10m 20m

| All dimensions to be checked on site prior to commencement of any works, and/or preparation of any shop drawings.                                                                                                                                                      | Revision<br>PL-1 | Date Amendment 22/07/2022 Issued for Planning | Date Projection of the Project | ct Job Ref.<br>on House 383                                                  |            |
|---------------------------------------------------------------------------------------------------------------------------------------------------------------------------------------------------------------------------------------------------------------