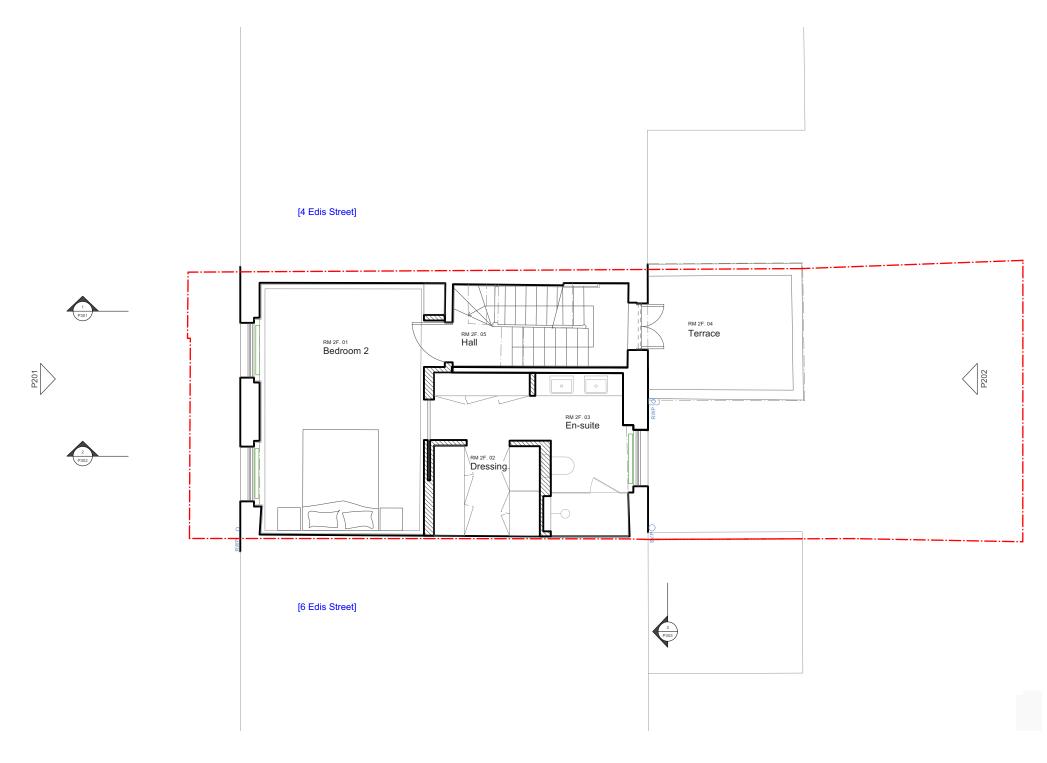

### HUGH CULLUM 5 Edis Street

ARCHITECTS LTD Planning Bloomsbury Design 61b Judd Street t 020 7387 7647 Scale at A3: 1:75 mail@hughcullum.com ES005 - P1.104()

General Arrangement London WC1H 9QT PLAN - 2F - Proposed f 0 2 0 7 3 8 3 7 6 4 5 **Published** 20/03/2025

- All dimensions to be verified on site
- Based on measured survey information provided by Origin Surveys Ltd
- Drainage Survey information provided by Drain 365
- To be read in conjunction with all relevant documents
- In the event of discrepancy notify the Architect immediately
- For Planning purposes only; subject to further detailed technical design, structural design, M&E design, Building Control approval.
- This document is copyright of Hugh Cullum Architects Ltd

### Issue Status

- SK Sketch - T Tender - P Permission - D Demolition - E Existing Condition - C Contract - P Permissions

### Latest Revisions

REV NOTE

DATE DRAWN

---- Assumed boundary line

**---** Indicative drainage - subject to contractors' design

Windows to be fitted with slimline double glazing as required

[7 Chalcot Road -Utopia Village]