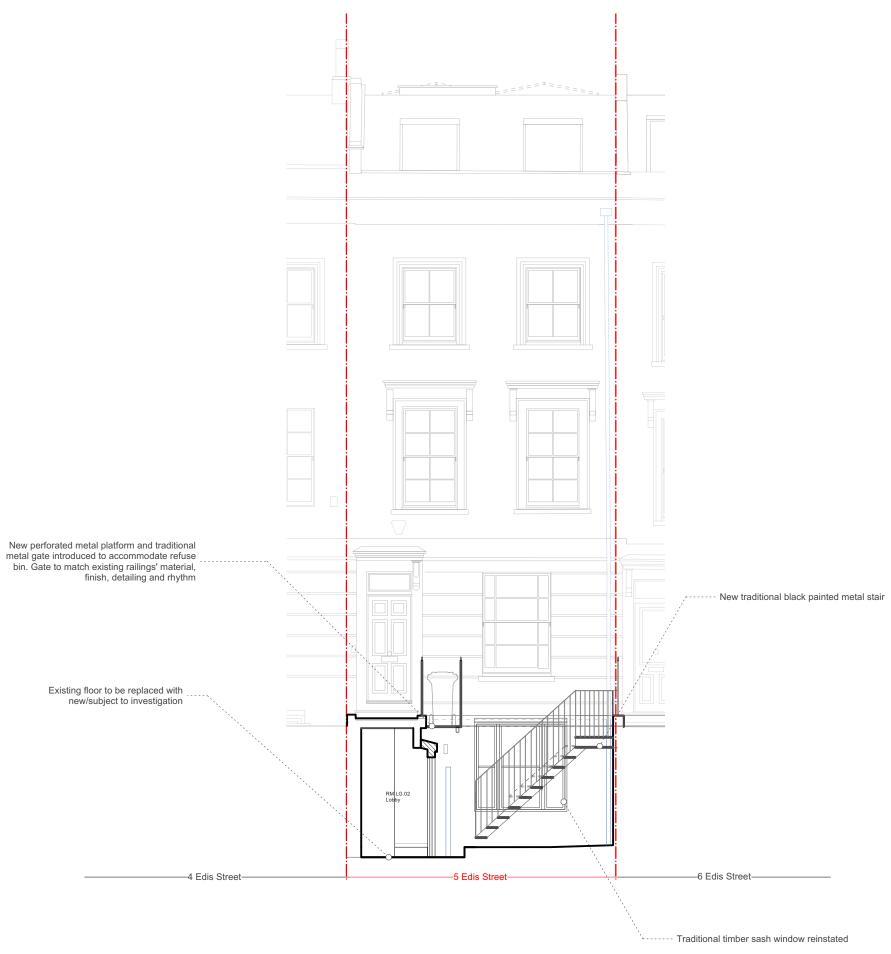

# ARCHITECTS LTD Party Wall Notice

Bloomsbury Design 61b Judd Street  $\begin{smallmatrix} t & 0 & 2 & 0 \end{smallmatrix}$  7 3 8 7  $\phantom{0}$  7 6 4 7 Scale at A3: 1:75

### HUGH CULLUM 5 Edis Street

General Arrangement London WC1H 9QT ELEV - Rear Elev - Proposed f 0 2 0 7 3 8 3 7 6 4 5 Published 02/04/2025 mail@hughcullum.com ES005 - P1.202(A)

**General Notes** 

- All dimensions to be verified on site