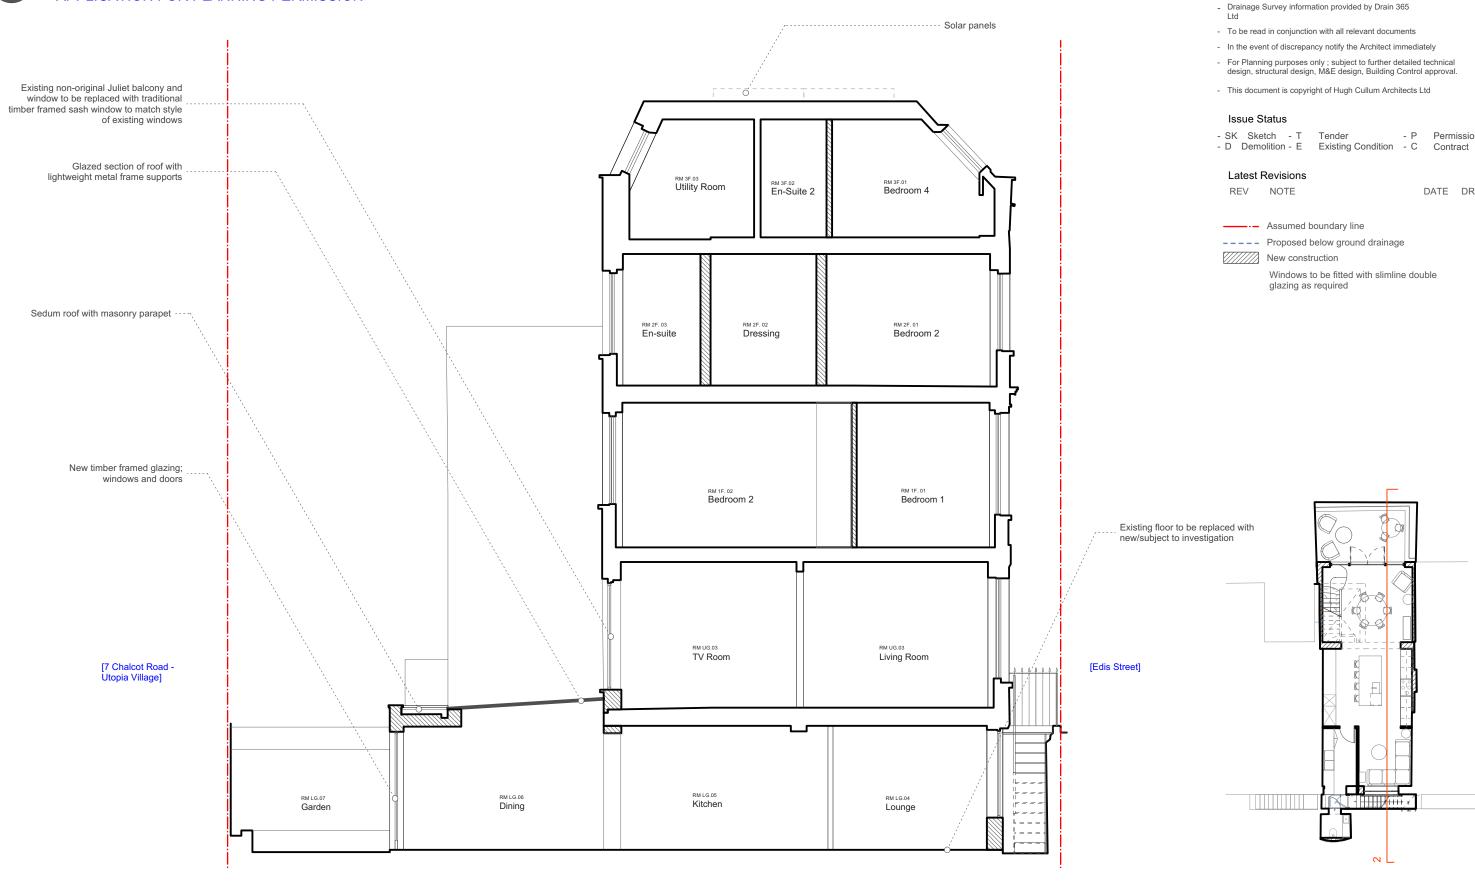

## HUGH CULLUM 5 Edis Street

ARCHITECTS LTD Bloomsbury Design 61b Judd Street

Planning General Arrangement London WC1H 9QT SEC - Section 3 - Proposed t 020 7387 7647 Scale at A3: 1:75 f 0 2 0 7 3 8 3 7 6 4 5 **Published** 20/03/2025 mail@hughcullum.com ES005 - P1.303()

### **General Notes**

- All dimensions to be verified on site
- Based on measured survey information provided by Origin Surveys Ltd
- Drainage Survey information provided by Drain 365
- To be read in conjunction with all relevant documents
- In the event of discrepancy notify the Architect immediately
- For Planning purposes only; subject to further detailed technical design, structural design, M&E design, Building Control approval.
- This document is copyright of Hugh Cullum Architects Ltd

### Issue Status

- SK Sketch - T Tender - P Permission - D Demolition - E Existing Condition - C Contract - P Permissions

### Latest Revisions

REV NOTE

DATE DRAWN

---- Assumed boundary line

---- Proposed below ground drainage

Windows to be fitted with slimline double glazing as required