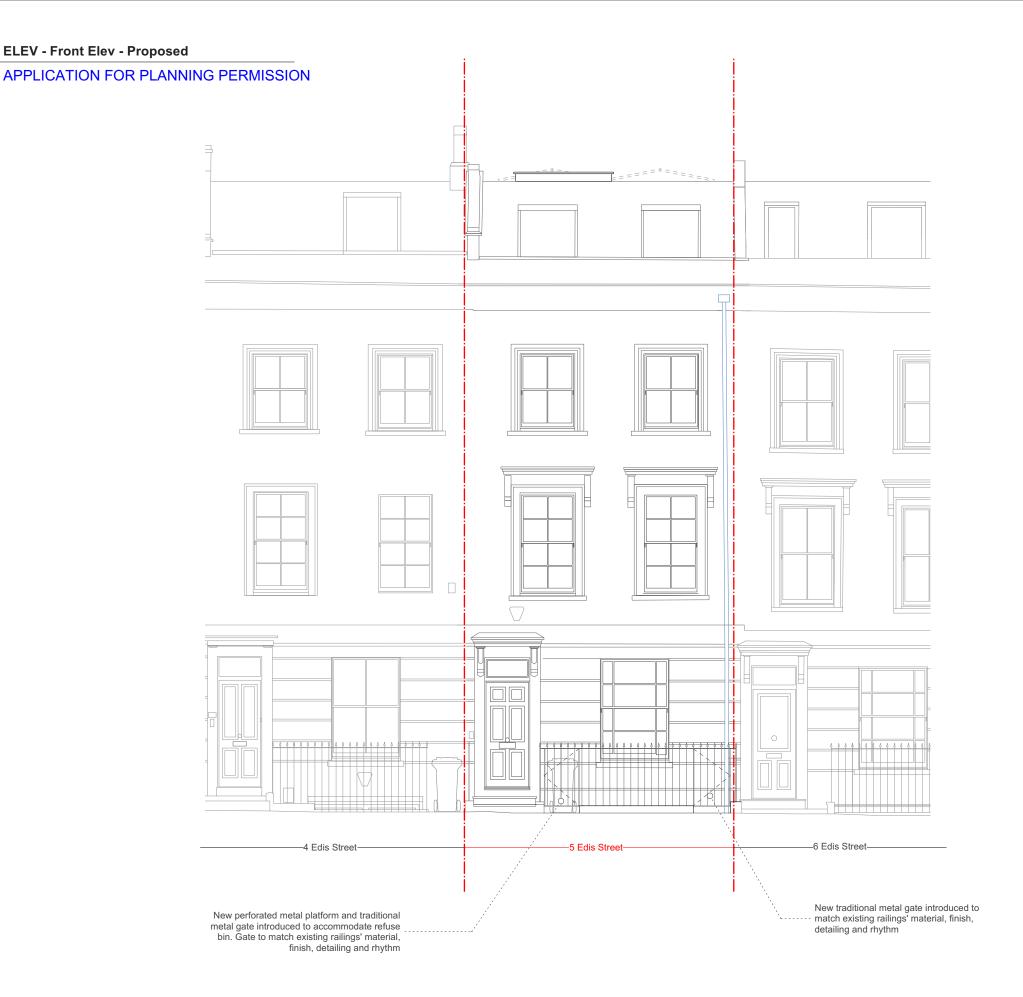

### HUGH CULLUM 5 Edis Street

General Arrangement London WC1H 9QT ELEV - Front Elev - Proposed f 0 2 0 7 3 8 3 7 6 4 5 **Published** 20/03/2025 mail@hughcullum.com ES005 - P1.201( )

- All dimensions to be verified on site
- Based on measured survey information provided by Origin Surveys Ltd
- Drainage Survey information provided by Drain 365
- To be read in conjunction with all relevant documents
- In the event of discrepancy notify the Architect immediately
- For Planning purposes only; subject to further detailed technical design, structural design, M&E design, Building Control approval.
- This document is copyright of Hugh Cullum Architects Ltd

### Latest Revisions

REV NOTE

DATE DRAWN

A GF rear window on the closet wing amended from two to one to align with the window at First Floor level

02/04/2025

--- Assumed boundary line

Windows to be fitted with slimline double glazing as required