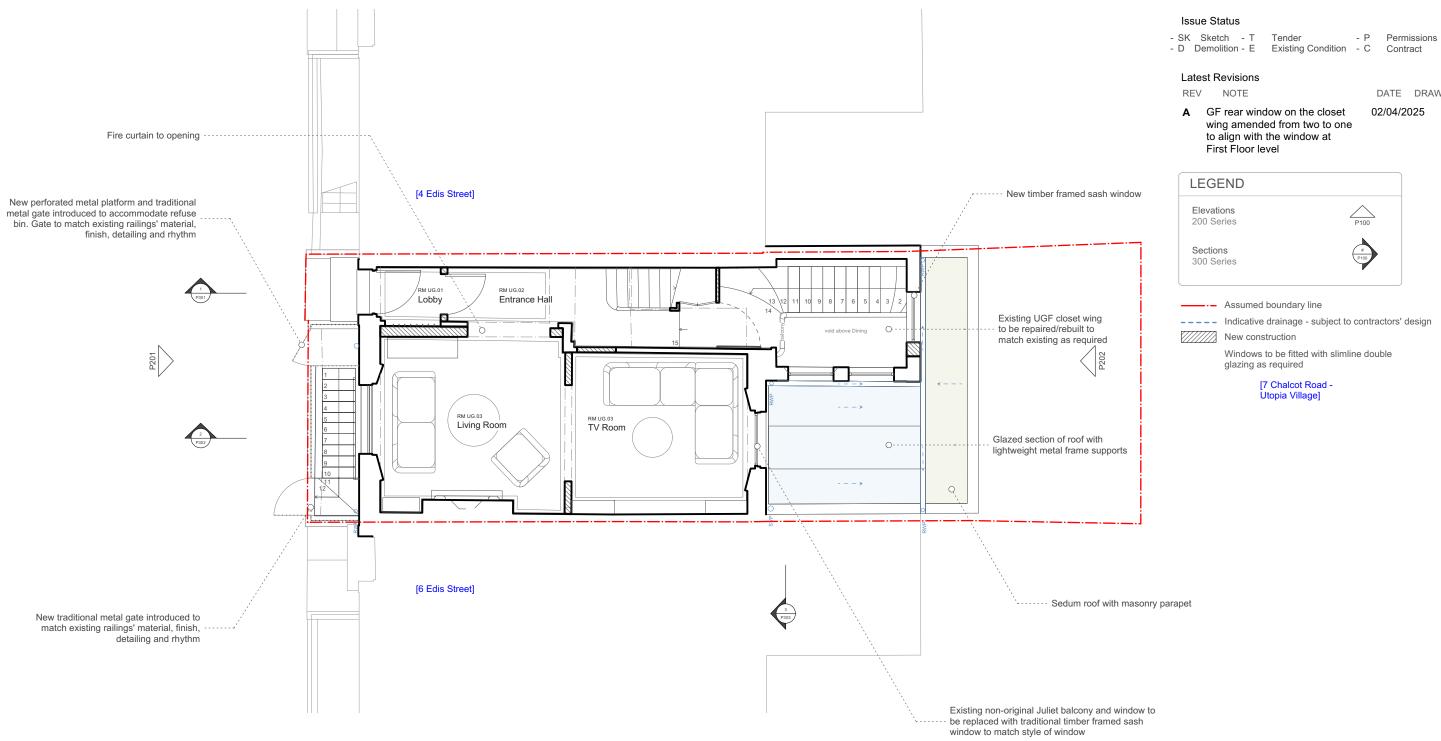

### Issue Status

- SK Sketch - T Tender - P Permission - D Demolition - E Existing Condition - C Contract - P Permissions

### Latest Revisions

REV NOTE

DATE DRAWN

---- Assumed boundary line

**---** Indicative drainage - subject to contractors' design

Windows to be fitted with slimline double glazing as required

[7 Chalcot Road -Utopia Village]

### HUGH CULLUM 5 Edis Street

ARCHITECTS LTD Planning Bloomsbury Design 61b Judd Street t 020 7387 7647 Scale at A3: 1:75 mail@hughcullum.com ES005 - P1.104()

General Arrangement London WC1H 9QT PLAN - 2F - Proposed f 0 2 0 7 3 8 3 7 6 4 5 **Published** 20/03/2025