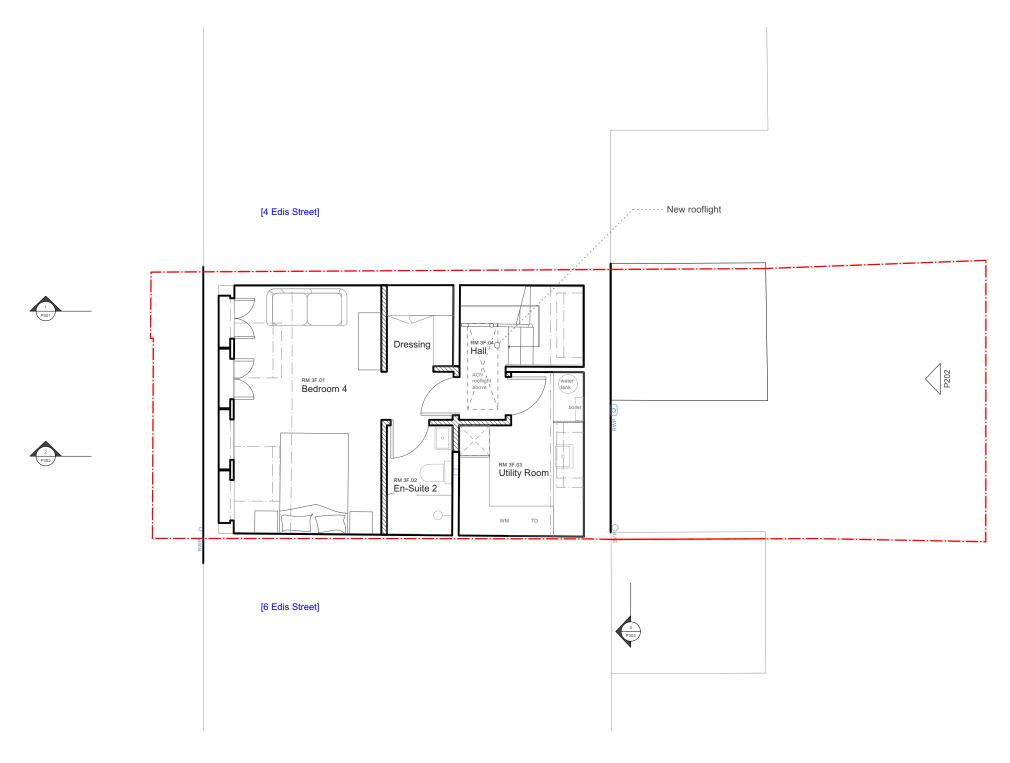

### HUGH CULLUM 5 Edis Street ARCHITECTS LTD Planning

Bloomsbury Design 61b Judd Street t 020 7387 7647 Scale at A3: 1:75 mail@hughcullum.com ES005 - P1.105()

General Arrangement London WC1H 9QT PLAN - 3F - Proposed f 0 2 0 7 3 8 3 7 6 4 5 **Published** 20/03/2025

- All dimensions to be verified on site
- Based on measured survey information provided by Origin Surveys Ltd
- Drainage Survey information provided by Drain 365
- To be read in conjunction with all relevant documents
- In the event of discrepancy notify the Architect immediately
- For Planning purposes only; subject to further detailed technical design, structural design, M&E design, Building Control approval.
- This document is copyright of Hugh Cullum Architects Ltd

### Issue Status

- SK Sketch - T Tender - P Permission - D Demolition - E Existing Condition - C Contract - P Permissions

### Latest Revisions

REV NOTE

DATE DRAWN

---- Assumed boundary line

**---** Indicative drainage - subject to contractors' design New construction

Windows to be fitted with slimline double glazing as required