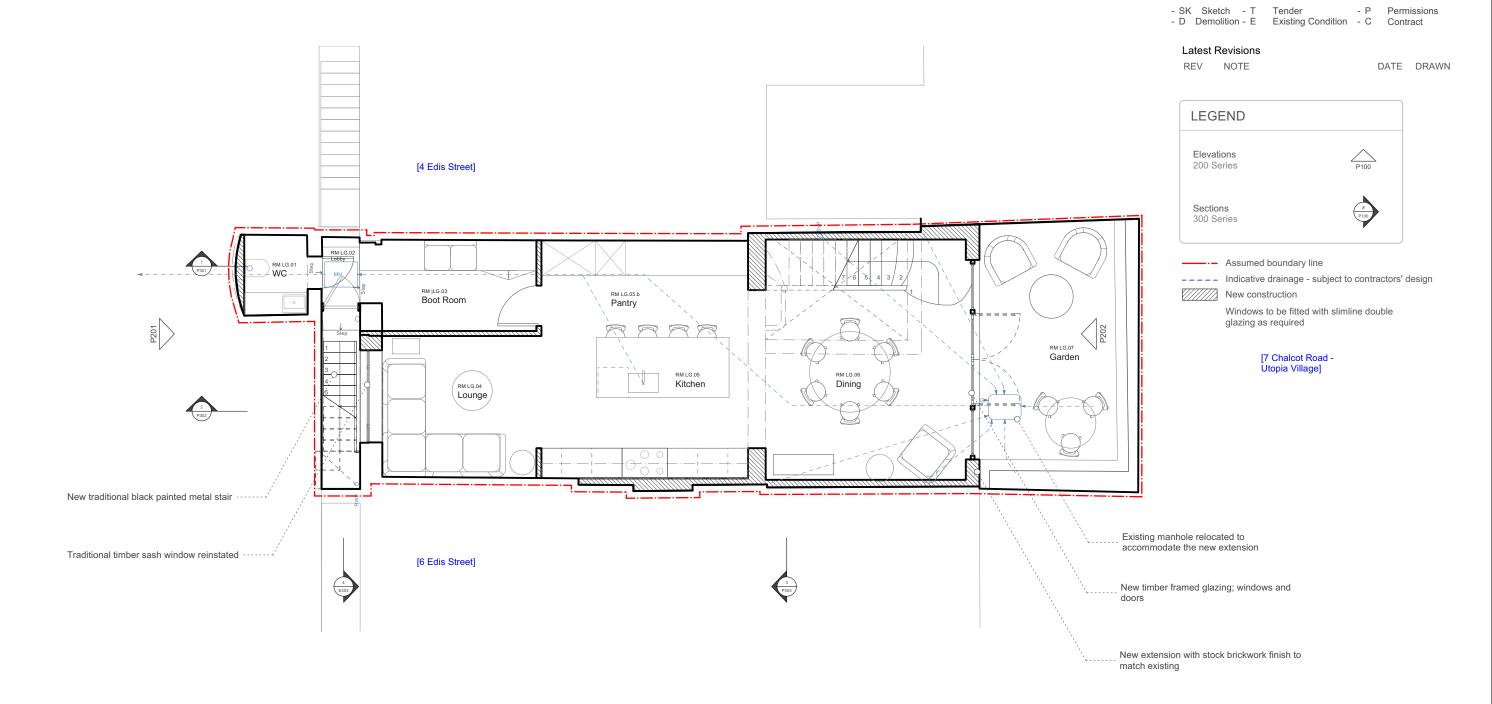

### Issue Status

- SK Sketch T Tender P Permission D Demolition E Existing Condition C Contract - P Permissions

### Latest Revisions

REV NOTE

DATE DRAWN

---- Assumed boundary line

**---** Indicative drainage - subject to contractors' design New construction

> Windows to be fitted with slimline double glazing as required

> > [7 Chalcot Road -Utopia Village]

Bloomsbury Design 61b Judd Street t 020 7387 7647 Scale at A3: 1:75

HUGH CULLUM 5 Edis Street General Arrangement London WC1H 9QT PLAN - 1F - Proposed f 0 2 0 7 3 8 3 7 6 4 5 **Published** 20/03/2025 mail@hughcullum.com ES005 - P1.103()