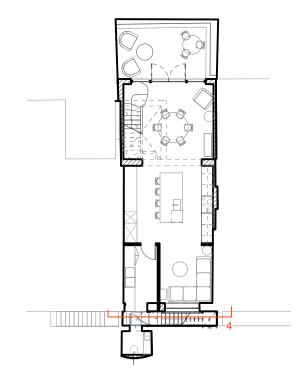

> HUGH CULLUM 5 Edis Street Planning General Arrangement London WC1H 9QT PLAN - LGF - Proposed f 0 2 0 7 3 8 3 7 6 4 5 **Published 20/03/2025** mail@hughcullum.com ES005 - P1.101()

- All dimensions to be verified on site
- Based on measured survey information provided by Origin Surveys Ltd
- Drainage Survey information provided by Drain 365
- To be read in conjunction with all relevant documents
- In the event of discrepancy notify the Architect immediately
- For Planning purposes only; subject to further detailed technical design, structural design, M&E design, Building Control approval.
- This document is copyright of Hugh Cullum Architects Ltd

### Issue Status

- SK Sketch T Tender P Permission D Demolition E Existing Condition C Contract - P Permissions

### Latest Revisions

REV NOTE

DATE DRAWN

---- Assumed boundary line

**---** Indicative drainage - subject to contractors' design New construction

> Windows to be fitted with slimline double glazing as required