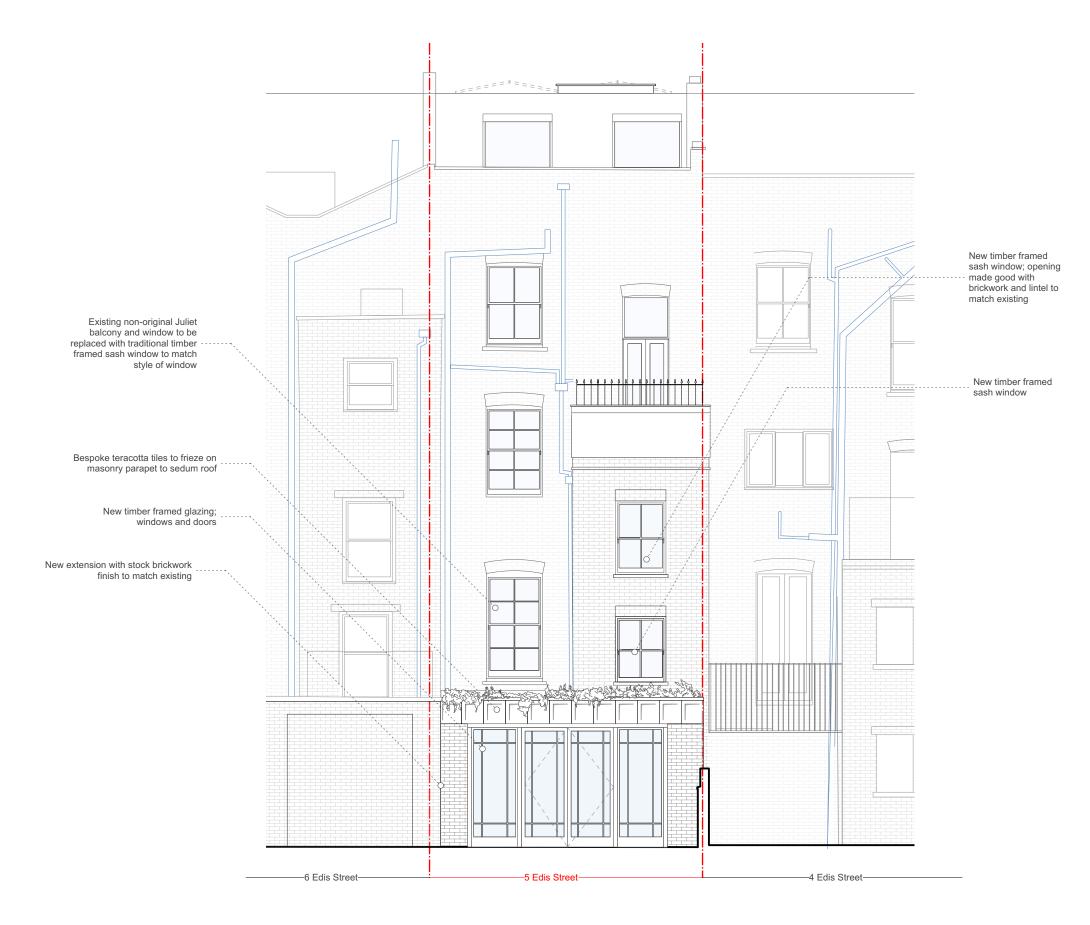

# ARCHITECTS LTD Planning

Bloomsbury Design 61b Judd Street  $\begin{smallmatrix} t & 0 & 2 & 0 \end{smallmatrix}$  7 3 8 7  $\phantom{0}$  7 6 4 7 Scale at A3: 1:75

### HUGH CULLUM 5 Edis Street

General Arrangement London WC1H 9QT ELEV - Front Elev - Proposed f 0 2 0 7 3 8 3 7 6 4 5 **Published** 20/03/2025 mail@hughcullum.com ES005 - P1.201( )

- All dimensions to be verified on site
- Based on measured survey information provided by Origin Surveys Ltd
- Drainage Survey information provided by Drain 365
- To be read in conjunction with all relevant documents
- In the event of discrepancy notify the Architect immediately
- For Planning purposes only; subject to further detailed technical design, structural design, M&E design, Building Control approval.
- This document is copyright of Hugh Cullum Architects Ltd

### Issue Status

- SK Sketch - T Tender - P Permission - D Demolition - E Existing Condition - C Contract - P Permissions

### Latest Revisions

REV NOTE

DATE DRAWN

A GF rear window on the closet wing amended from two to one to align with the window at First Floor level

02/04/2025

--- Assumed boundary line

Windows to be fitted with slimline double glazing as required