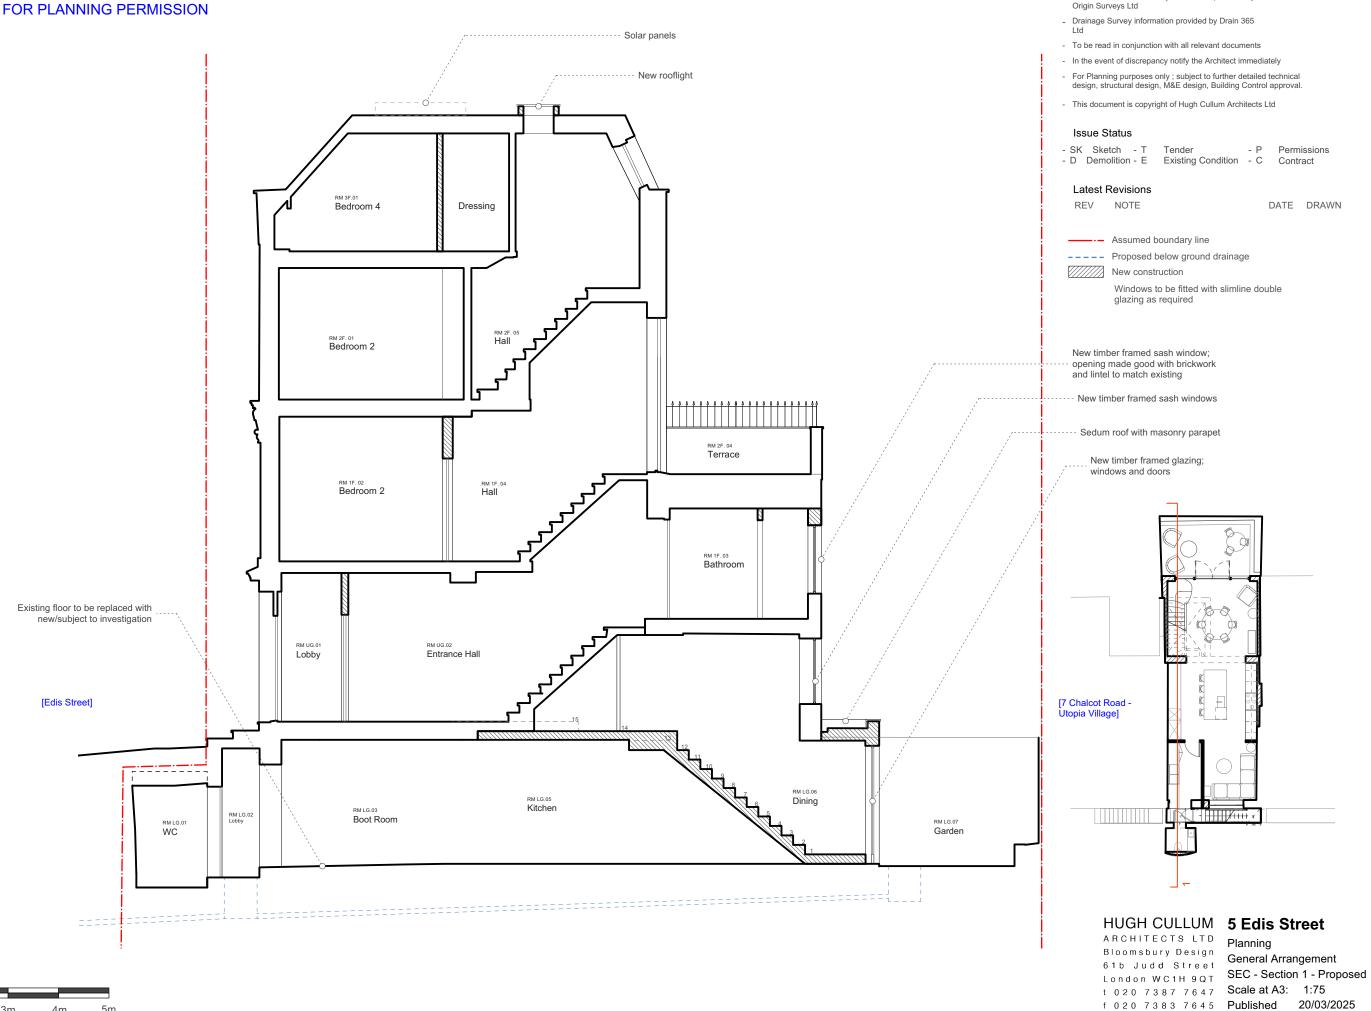

### HUGH CULLUM 5 Edis Street

( RO

ARCHITECTS LTD Bloomsbury Design 61b Judd Street London WC1H 9QT t 020 7387 7647 Scale at A3: 1:75

**General Notes** 

Origin Surveys Ltd

- All dimensions to be verified on site

- Based on measured survey information provided by

- P Permissions

DATE DRAWN

Planning General Arrangement SEC - Section 2 - Proposed f 0 2 0 7 3 8 3 7 6 4 5 **Published** 20/03/2025 mail@hughcullum.com ES005 - P1.302( )

- All dimensions to be verified on site
- Based on measured survey information provided by Origin Surveys Ltd
- Drainage Survey information provided by Drain 365
- To be read in conjunction with all relevant documents
- In the event of discrepancy notify the Architect immediately
- For Planning purposes only; subject to further detailed technical design, structural design, M&E design, Building Control approval.
- This document is copyright of Hugh Cullum Architects Ltd

### Issue Status

- SK Sketch - T Tender - P Permission - D Demolition - E Existing Condition - C Contract - P Permissions

### Latest Revisions

REV NOTE

DATE DRAWN

---- Assumed boundary line

---- Proposed below ground drainage

Windows to be fitted with slimline double glazing as required