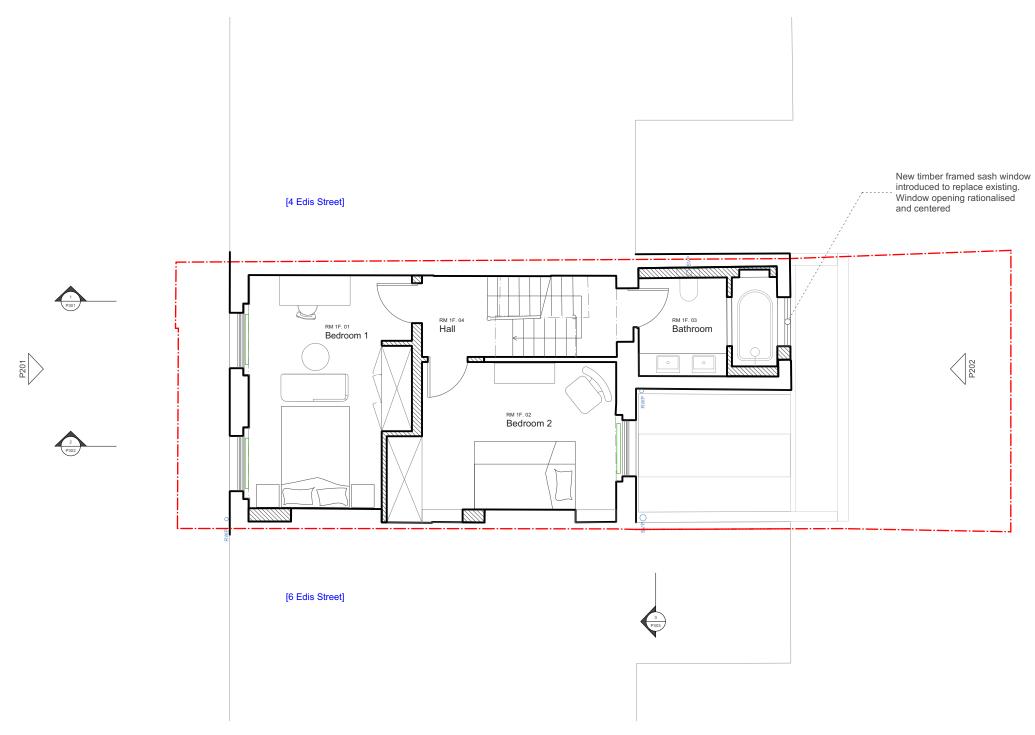

### Issue Status

- SK Sketch - T Tender - P Permission - D Demolition - E Existing Condition - C Contract - P Permissions

### Latest Revisions

REV NOTE

DATE DRAWN

---- Assumed boundary line

**---** Indicative drainage - subject to contractors' design

Windows to be fitted with slimline double glazing as required

[7 Chalcot Road -Utopia Village]

### HUGH CULLUM 5 Edis Street ARCHITECTS LTD Planning

Bloomsbury Design 61b Judd Street t 020 7387 7647 Scale at A3: 1:75 mail@hughcullum.com ES005 - P1.105()

General Arrangement London WC1H 9QT PLAN - 3F - Proposed f 0 2 0 7 3 8 3 7 6 4 5 **Published** 20/03/2025