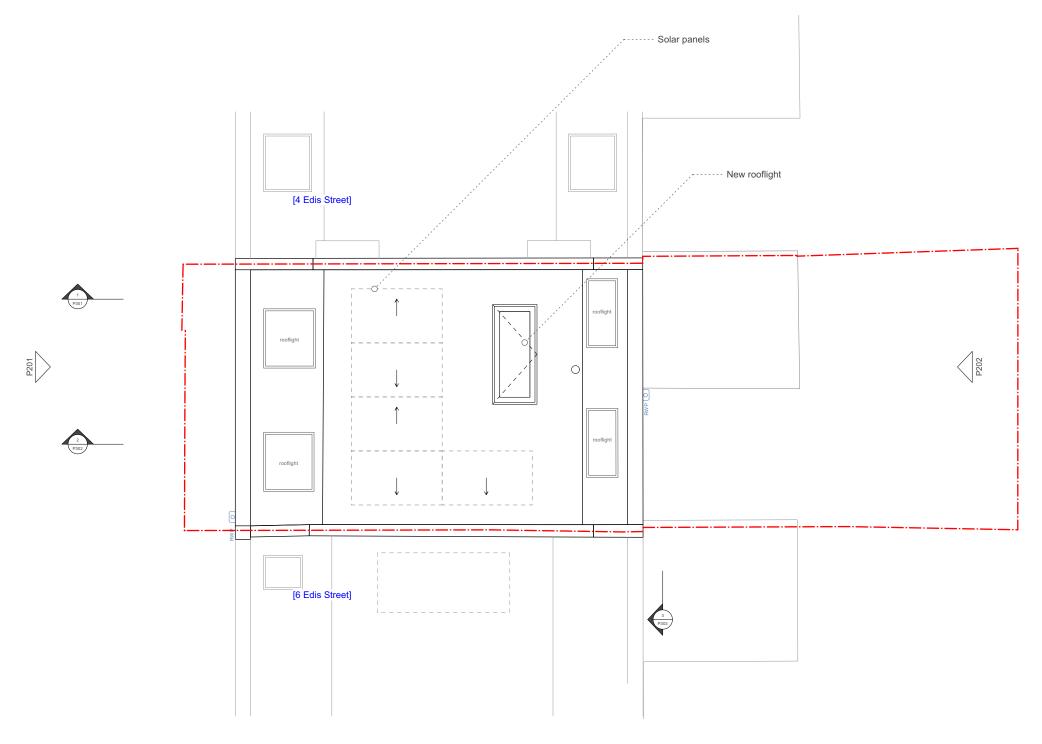

[7 Chalcot Road -Utopia Village]

ARCHITECTS LTD Planning

Bloomsbury Design 61b Judd Street t 020 7387 7647 Scale at A3: 1:75

HUGH CULLUM 5 Edis Street General Arrangement London WC1H 9QT PLAN - Roof - Proposed f 0 2 0 7 3 8 3 7 6 4 5 **Published** 20/03/2025 mail@hughcullum.com ES005 - P1.106()

- All dimensions to be verified on site
- Based on measured survey information provided by Origin Surveys Ltd
- Drainage Survey information provided by Drain 365
- To be read in conjunction with all relevant documents
- In the event of discrepancy notify the Architect immediately
- For Planning purposes only; subject to further detailed technical design, structural design, M&E design, Building Control approval.
- This document is copyright of Hugh Cullum Architects Ltd

### Issue Status

- SK Sketch - T Tender - P Permission - D Demolition - E Existing Condition - C Contract - P Permissions

### Latest Revisions

REV NOTE

DATE DRAWN

--- Assumed boundary line

Windows to be fitted with slimline double glazing as required