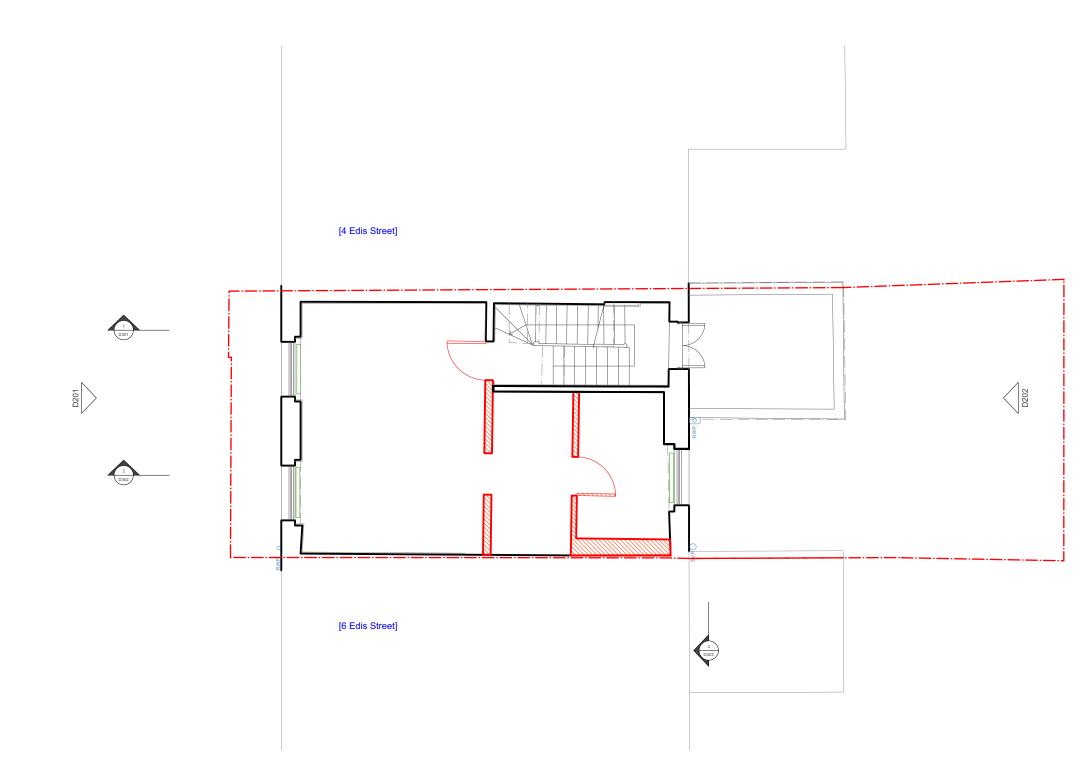

# General Arrangement London WC1H 9QT PLAN - LGF - Demolition f 0 2 0 7 3 8 3 7 6 4 5 Published 20/03/2025

PLAN - UGF - Demolition

D1 102

APPLICATION FOR PLANNING PERMISSION

DRAFT ISSUED FOR COMMENT

#### Issue Status

| _ | K Sketch - T<br>Demolition - E                                                   | Tender<br>Existing Condition | - P<br>- C |        | issions<br>act |
|---|----------------------------------------------------------------------------------|------------------------------|------------|--------|----------------|
|   | Latest Revisions<br>REV NOTE                                                     |                              |            | DATE   | DRAWN          |
|   | A GF rear wind<br>closet wing a<br>from two to o<br>with the wind<br>Floor level | mended<br>one to align       | 02/0       | 4/2025 |                |
|   | LEGEND                                                                           |                              |            |        |                |
|   | Elevations<br>200 Series                                                         |                              | D100       |        |                |
|   | Sections<br>300 Series                                                           |                              | #<br>D100  |        |                |
|   |                                                                                  |                              |            |        |                |

Demolition

\_\_\_\_ Assumed boundary line

[7 Chalcot Road -Utopia Village]

# HUGH CULLUM 5 Edis Street

ARCHITECTS LTD Party Wall Notice Bloomsbury Design 61b Judd Street t 0 2 0 7 3 8 7 7 6 4 7 Scale at A3: 1:75

General Arrangement London WC1H 9QT PLAN - UGF - Demolition f 0 2 0 7 3 8 3 7 6 4 5 Published 02/04/2025 mail@hughcullum.com ES005 - D1.102(A)