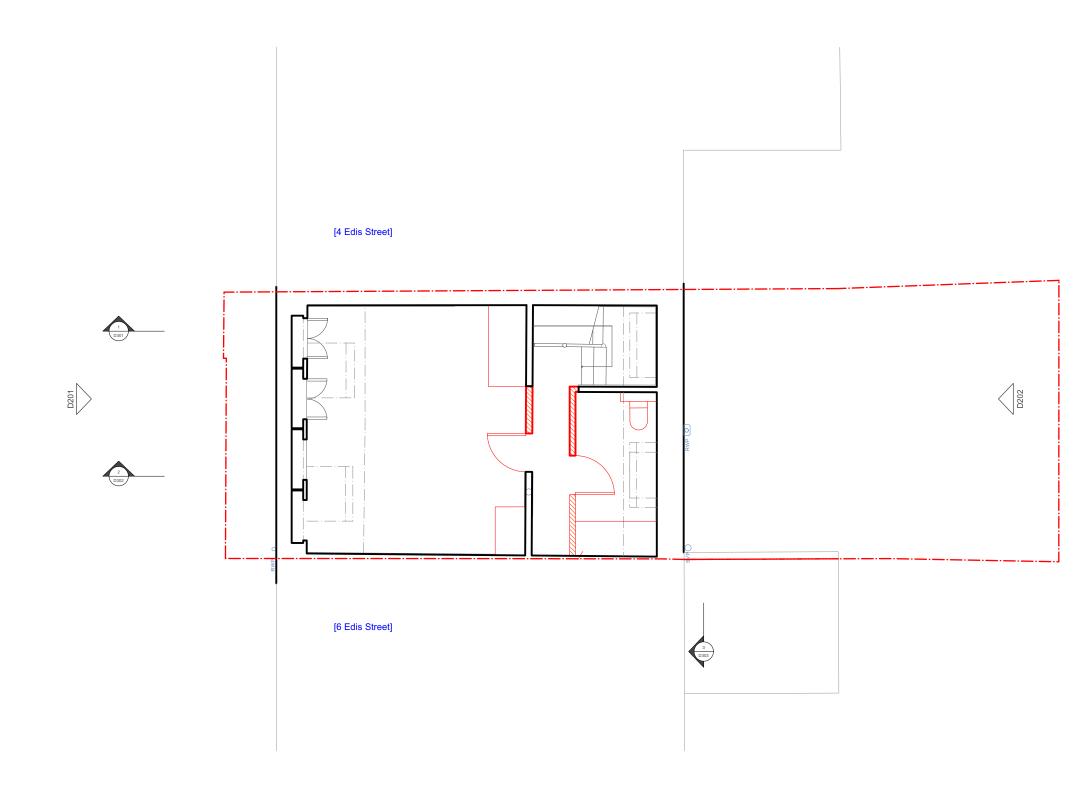

PLAN - 1F - Demolition

D1 10:

APPLICATION FOR PLANNING PERMISSION

### Issue Status

| SK Sketch - T<br>D Demolition - E | Tender<br>Existing Condition | - P<br>- C |      | nissions<br>tract |
|-----------------------------------|------------------------------|------------|------|-------------------|
| Latest Revisions<br>REV NOTE      |                              |            | DATE | DRAWN             |
| LEGEND                            |                              |            |      |                   |
| Elevations<br>200 Series          |                              | D100       | 2    |                   |

# D100

Sections 300 Series

Demolition

Assumed boundary line

[7 Chalcot Road -Utopia Village]

# HUGH CULLUM 5 Edis Street

ARCHITECTS LTD Planning Bloomsbury Design 61b Judd Street t 0 2 0 7 3 8 7 7 6 4 7 Scale at A3: 1:75

# General Arrangement London WC1H 9QT PLAN - 1F - Demolition

f 0 2 0 7 3 8 3 7 6 4 5 Published 20/03/2025 mail@hughcullum.com ES005 - D1.103( )

PLAN - 2F - Demolition

D1 10

APPLICATION FOR PLANNING PERMISSION