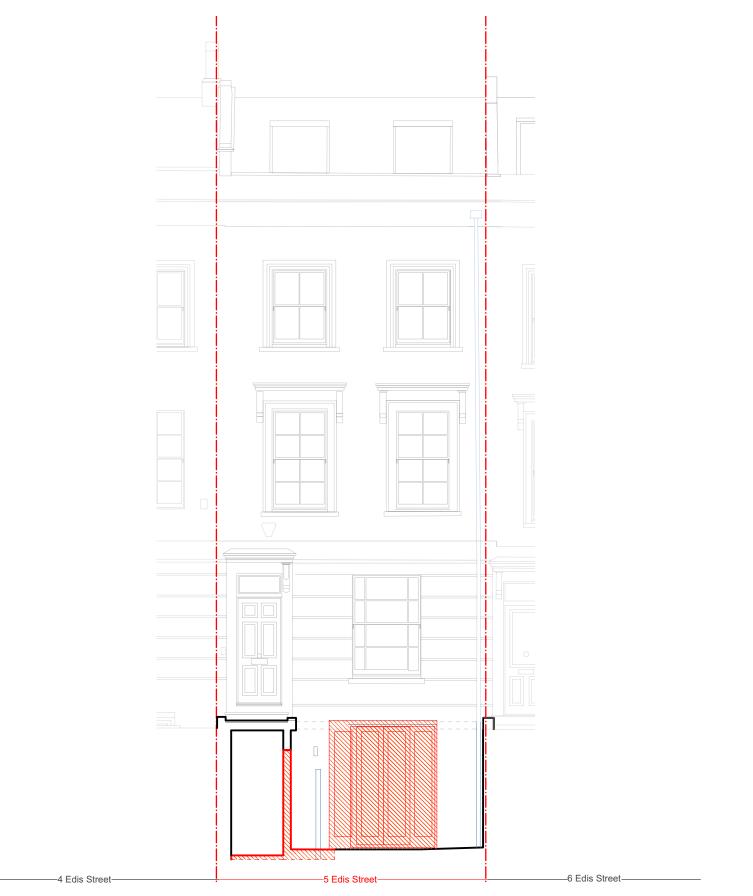

ELEV - Rear Elev - Demolition

D1.202

APPLICATION FOR PLANNING PERMISSION

DRAFT ISSUED FOR COMMENT

Scale 1:75@A3

REV NOTE

A GF rear window on the closet wing amended from two to one to align with the window at First Floor level

DATE DRAWN

02/04/2025

--- Assumed boundary line Demolition

# HUGH CULLUM 5 Edis Street

ARCHITECTS LTD Party Wall Notice Bloomsbury Design 61b Judd Street t 0 2 0 7 3 8 7 7 6 4 7 Scale at A3: 1:75

General Arrangement London WC1H 9QT ELEV - Rear Elev - Demolition f 0 2 0 7 3 8 3 7 6 4 5 Published 02/04/2025 mail@hughcullum.com ES005 - D1.202(A)