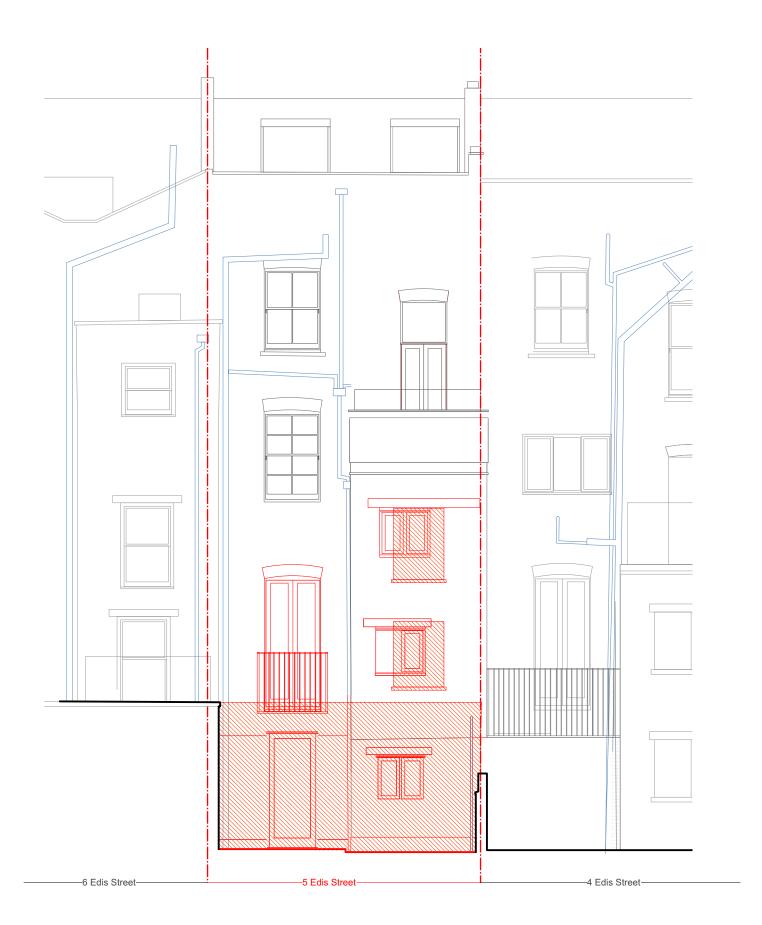

ELEV - Rear Elev - Demolition

D1.202

APPLICATION FOR PLANNING PERMISSION

DRAFT ISSUED FOR COMMENT

Scale 1:75@A3

REV NOTE

A GF rear window on the closet wing amended from two to one to align with the window at First Floor level

DATE DRAWN

02/04/2025

--- Assumed boundary line Demolition

# HUGH CULLUM 5 Edis Street

ARCHITECTS LTD Party Wall Notice Bloomsbury Design 61b Judd Street t 0 2 0 7 3 8 7 7 6 4 7 Scale at A3: 1:75

General Arrangement London WC1H 9QT ELEV - Rear Elev - Demolition f 0 2 0 7 3 8 3 7 6 4 5 Published 02/04/2025 mail@hughcullum.com ES005 - D1.202(A)