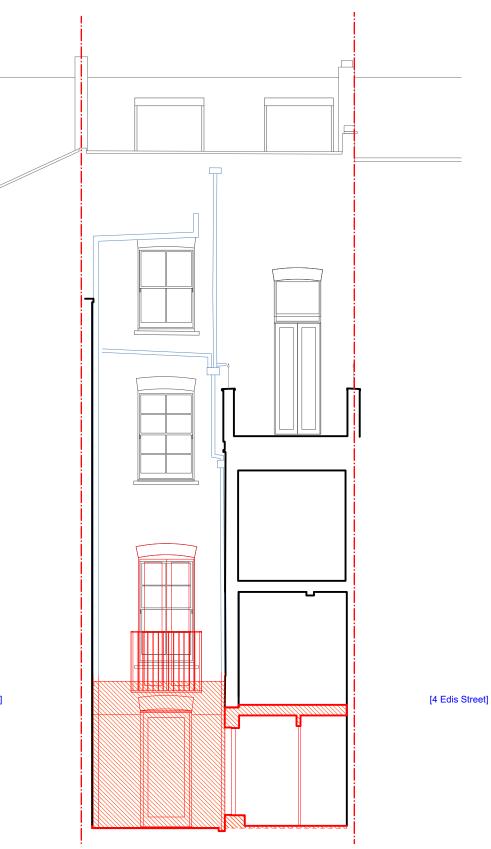

ELEV - Rear Elev - Demolition

D1.202

APPLICATION FOR PLANNING PERMISSION

DRAFT ISSUED FOR COMMENT

Scale 1:75@A3

#### **General Notes**

- All dimensions to be verified on site
- Based on measured survey information provided by Origin Surveys Ltd
- Drainage Survey information provided by Drain 365 Ltd
- To be read in conjunction with all relevant documents
- In the event of discrepancy notify the Architect immediately
- For Planning purposes only; subject to further detailed technical design, structural design, M&E design, Building Control approval.
- This document is copyright of Hugh Cullum Architects Ltd

#### Issue Status

| - SK Sketch - T<br>- D Demolition - E |  | Permissions<br>Contract |
|---------------------------------------|--|-------------------------|
| Latest Revisions                      |  |                         |

REV NOTE

A GF rear window on the closet wing amended from two to one to align with the window at First Floor level

DATE DRAWN

02/04/2025

--- Assumed boundary line Demolition

# HUGH CULLUM 5 Edis Street

ARCHITECTS LTD Party Wall Notice Bloomsbury Design 61b Judd Street t 0 2 0 7 3 8 7 7 6 4 7 Scale at A3: 1:75

General Arrangement London WC1H 9QT ELEV - Rear Elev - Demolition f 0 2 0 7 3 8 3 7 6 4 5 Published 02/04/2025 mail@hughcullum.com ES005 - D1.202(A)