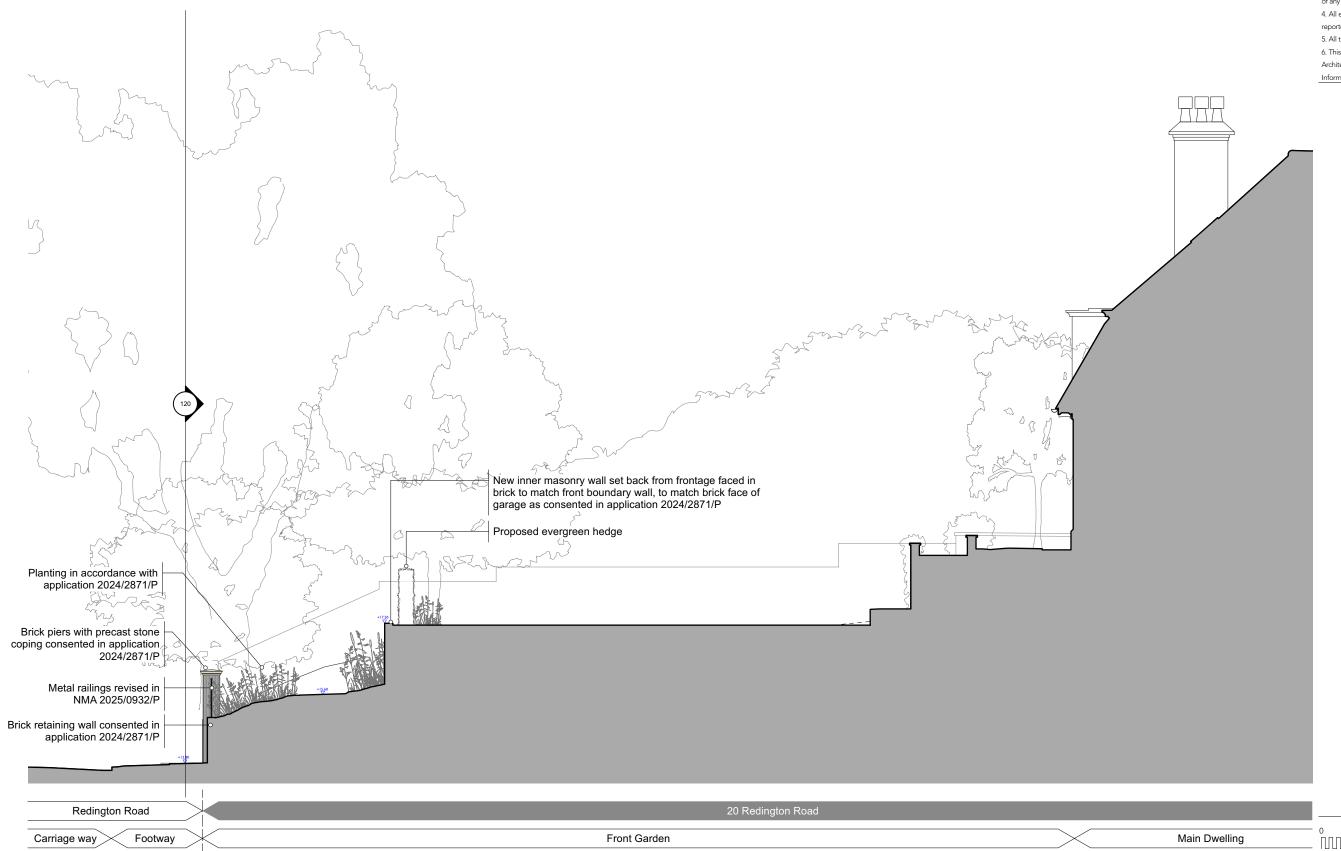

## HUNTSMORE

| ARCHITECTURE   PROJECT MANAGEMENT   INTERIOR DESIGN |            |          |                               |    |
|-----------------------------------------------------|------------|----------|-------------------------------|----|
| Site Address                                        |            |          | 20 Redington Road, NV         | ۷3 |
| Project                                             |            |          | Alterations to Garden Frontag | ge |
| Drawing                                             | Title      |          | Proposed Section A            | ŀΑ |
| Drawing                                             | Number     |          | D3_W_1:                       | 30 |
| Status                                              |            |          | PLANNIN                       | IG |
| Date                                                | 21/02/2025 | Revision | Scale 1 : 100 @ A             | ۹3 |