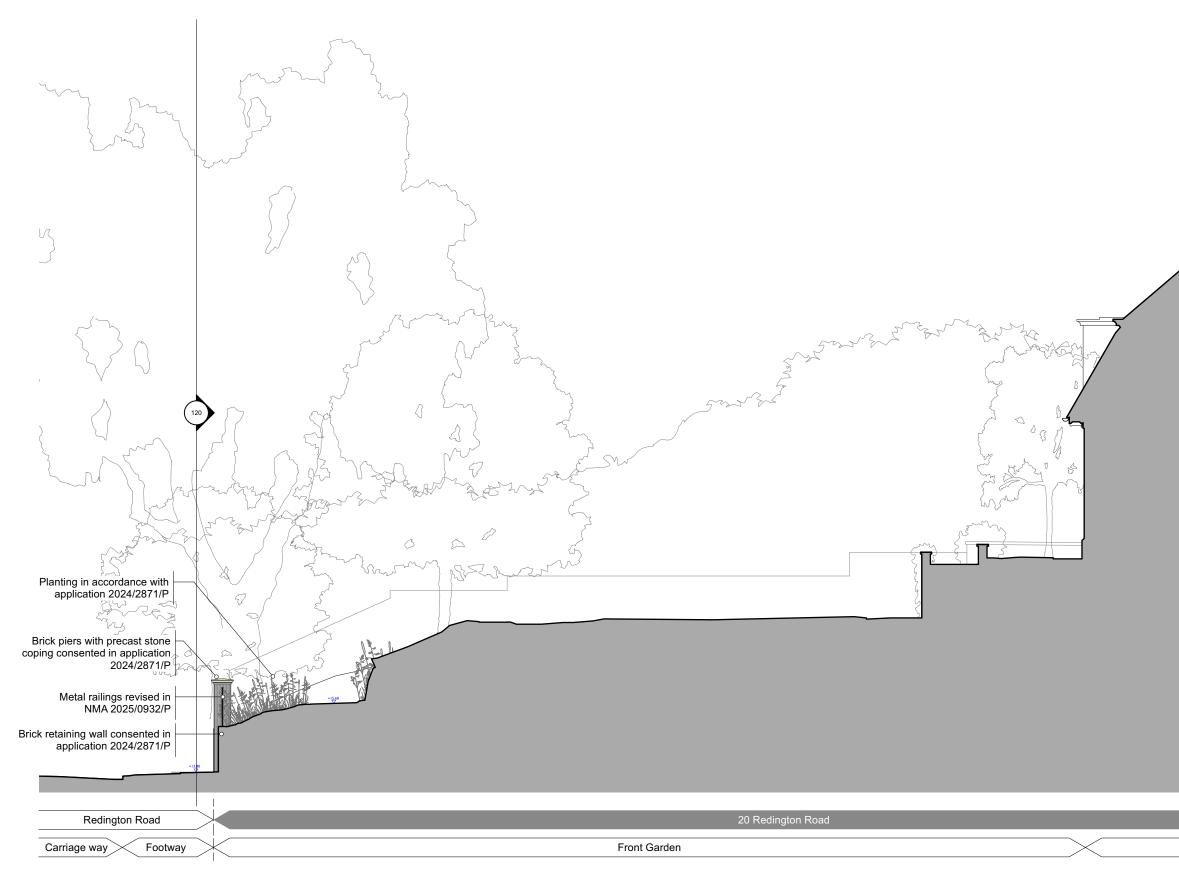

Architect's drawings and specifications and with other Consultant's Information.

Main Dwelling

| 0 1            | 2        | 3                              | 4           | 5 M       |  |
|----------------|----------|--------------------------------|-------------|-----------|--|
|                |          |                                |             | •         |  |
| Site Address   |          | 20 Redington Road, NW3         |             |           |  |
| Project        | Д        | Alterations to Garden Frontage |             |           |  |
| Drawing Title  |          | Co                             | onsented Se | ection AA |  |
| Drawing Number |          |                                | D           | 3_W_030   |  |
| Status         |          |                                | PL          | ANNING    |  |
| Date           | Revision |                                | Scale       |           |  |