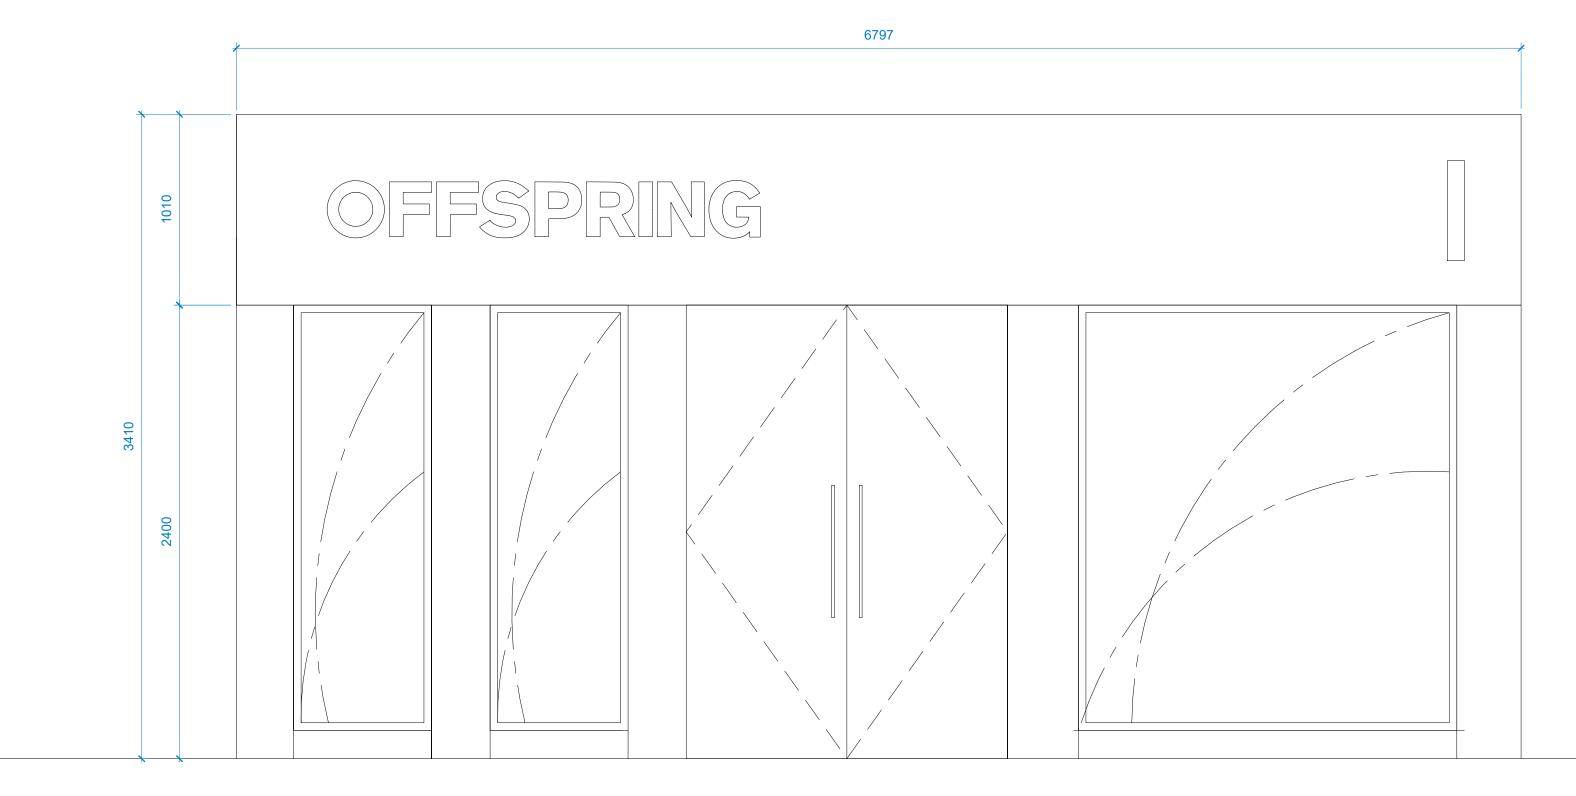

## SHOPFRONT ELEVATION - CAMDEN HIGH STREET

Scale 1:20

**EXISTING SHOPRONT** 



## **SHOPFRONT ELEVATION - INVERNESS STREET**

Scale 1:20

Bell Design Consultants Limited will not accept responsibility for errors made by others in scaling from this drawing. All construction information should be taken from the indicated dimensions only.

All site dimensions are in millimetres unless noted otherwise. Dimensions to be verified by the contractor and discrepancies must be reported to Bell Design Consultants Limited.

All work carried out and all materials used must be in accordance with the relevant Building Control Approved Document Part A through to Part S and including Regulation 7 as well as all relevant BS, BS EN and BS ISO Standards.

Copyright © Bell Design Consultants Limited.