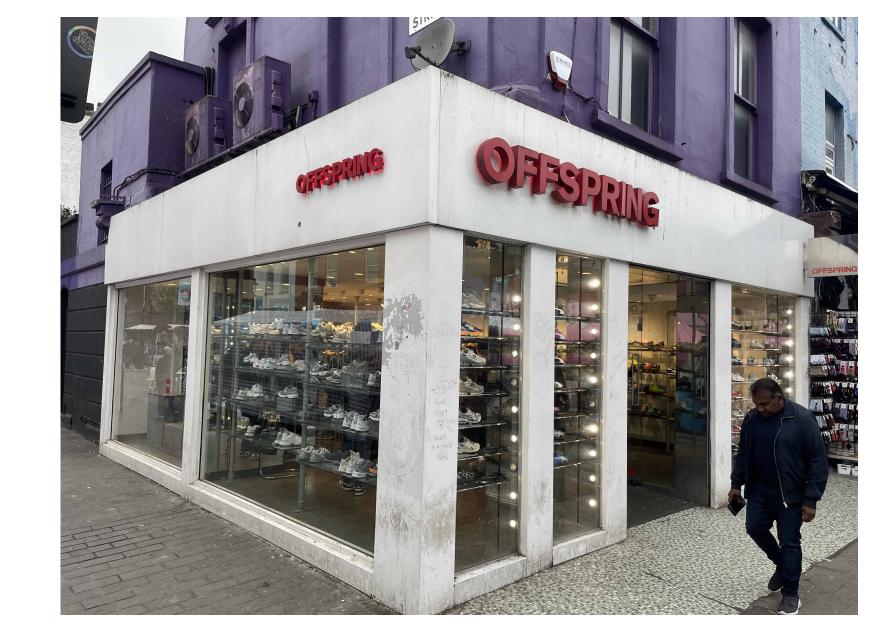

## SHOPFRONT ELEVATION - CAMDEN HIGH STREET

Scale 1:20

**EXISTING SHOPRONT** 



## **SHOPFRONT ELEVATION - INVERNESS STREET**

Scale 1:20

Bell Design Consultants Limited will not accept responsibility for errors made by others in scaling from this drawing. All construction information should be taken from the indicated dimensions only.

All site dimensions are in millimetres unless noted otherwise. Dimensions to be verified by the contractor and discrepancies must be reported to Bell Design Consultants Limited.

All work carried out and all materials used must be in accordance with the relevant Building Control Approved Document Part A through to Part S and including Regulation 7 as well as all relevant BS, BS EN and BS ISO Standards.

Copyright © Bell Design Consultants Limited.

sh