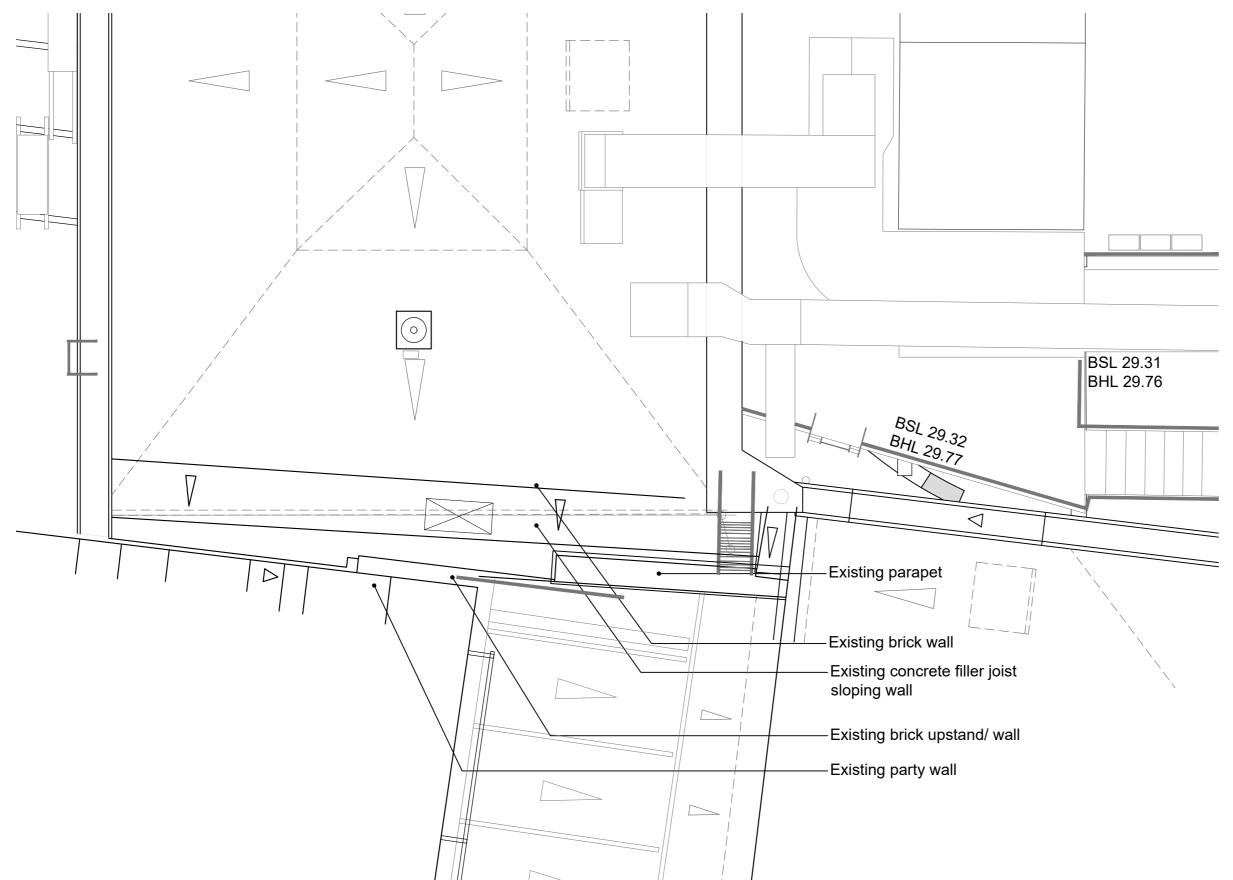

EXISTING PLAN 1:50 @ A2

Area of proposed works have not been fully surveyed. Drawing is partially based on photographs. Full survey would be required of the site.

| REV A: 19/12/2024 Plan updated following receipt of updated survey.                                                                  |  |
|--------------------------------------------------------------------------------------------------------------------------------------|--|
| OSBORNES CHARTERED ARCHITECTS                                                                                                        |  |
| PO Box 395 • Malvern • Worcestershire • WR14 9LL<br>T: 01684 311303 E: architecture@osbornesarchitects.com W: osbornesarchitects.com |  |
| DRAFT ISSUE X TEN                                                                                                                    |  |
| CLIENT ATG ENTERTAINN<br>PROJECT AMBASSADOR RO<br>TITLE EXISTING PLAN<br>SCALE 1:50 @ A2<br>DATE NOV 2024<br>DRAWN TL                |  |