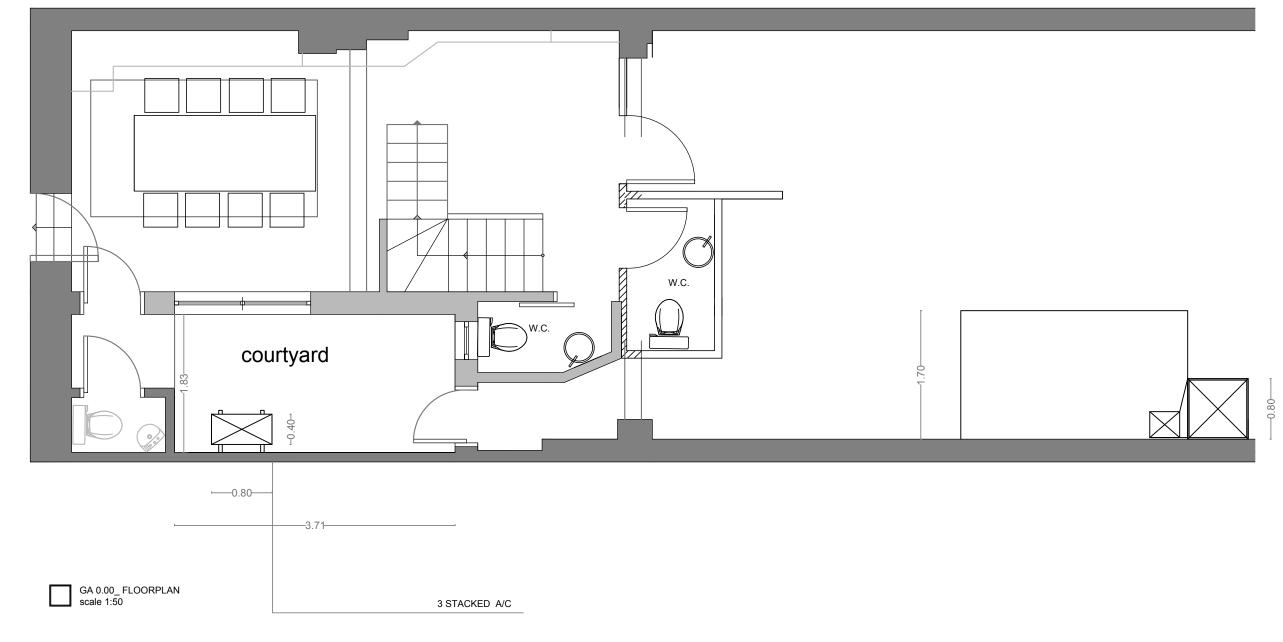

## REVISIONS

| No | Date    | Description | Ву |
|----|---------|-------------|----|
|    | 25/2/25 | FLOORPLAN   | AV |
|    |         | COURTYARD   |    |

Client G. NYFOUDIS

Project Name and Address THE LIFE GODDESS

Drawing Title BASEMENT FLOORPLAN COURTYARD

Project Reference PROJECT\_TLG

Drawing No. GA\_ 0.00

Revision -

Scale 1/50 @A3 Date 25/2/2025

Drawn By AV

Revised By

STUDIO ~