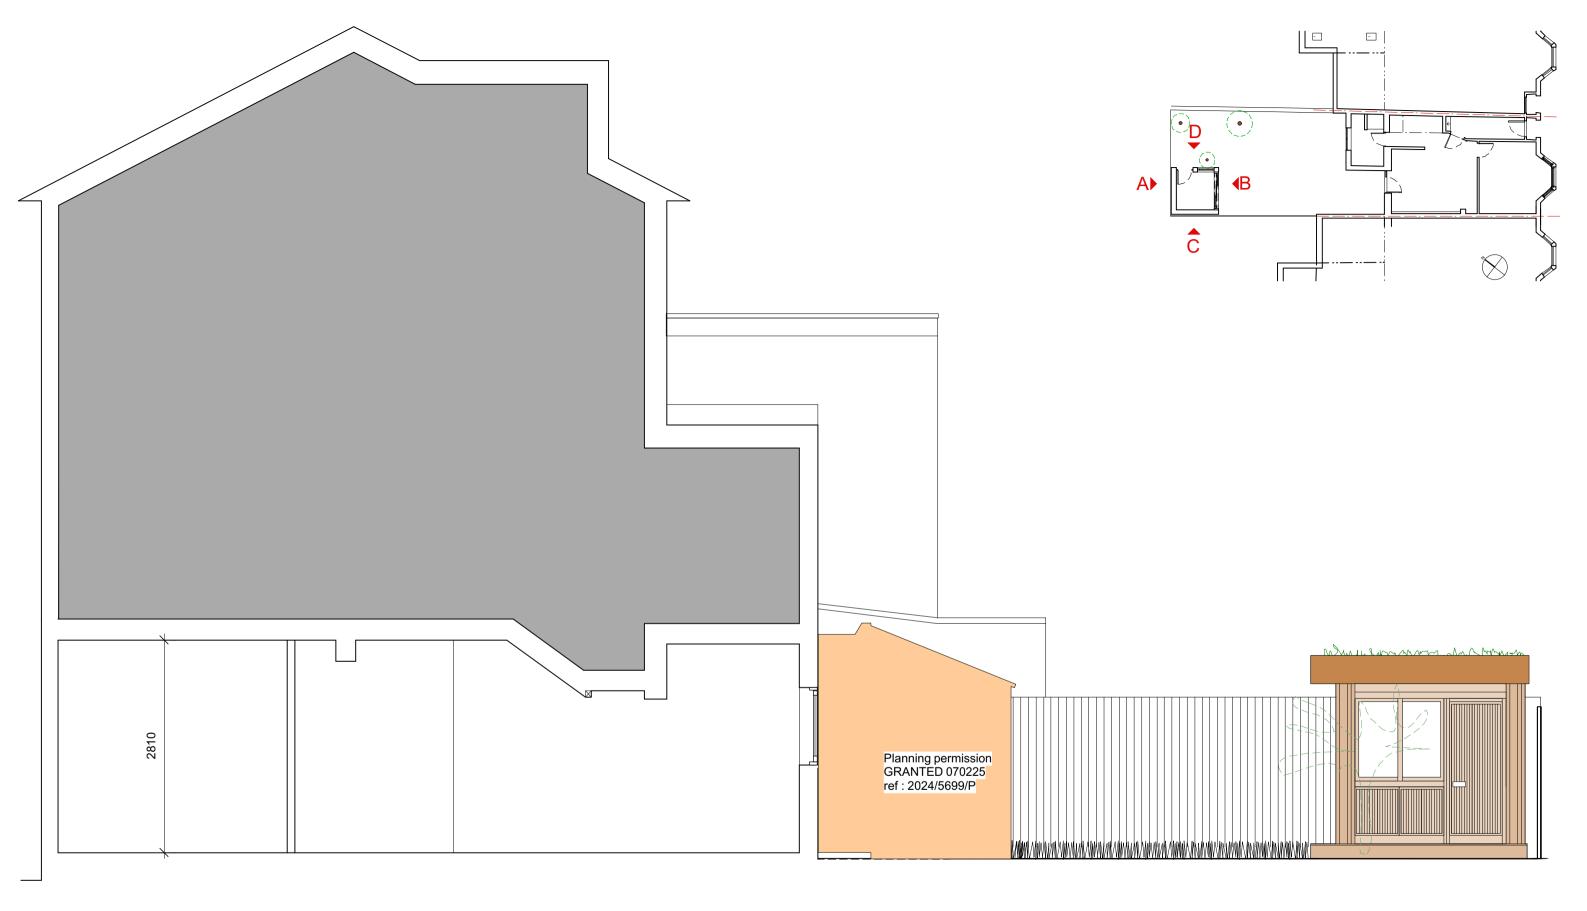

## Side Entrance East elevation D

| blustindesign<br>architecture • interiors | 13 Grayling RoadLondon N16 0BLT:0044 797 965 7073W:www.blustindesign.comE:info@blustindesign.com | Notes:<br>1. Copyright of Blustin Design Ltd<br>2. Do not scale off this drawing for construction, check dimensions on site.<br>3. Always use figured dimensions<br>4. Any discrepancies report immediately to the Architect.<br>5. If in any doubt about any part of this drawing, contact the Architect.<br>6. This drawing has been created on a computer and should not be ammened by hand<br>7. Follow SE drawings for all structural sizes & specifications<br>(SE precedes on these matters) | <b>Issue</b><br>Planning | Revision | Project No. :<br><b>161</b><br>Drawing No. :<br><b>204</b> | Project:<br>Garden Room to<br>Flat A, 37 Chetwynd Road<br>Description :<br>PROPOSED sections |
|-------------------------------------------|--------------------------------------------------------------------------------------------------|-----------------------------------------------------------------------------------------------------------------------------------------------------------------------------------------------------------------------------------------------------------------------------------------------------------------------------------------------------------------------------------------------------------------------------------------------------------------------------------------------------|--------------------------|----------|------------------------------------------------------------|----------------------------------------------------------------------------------------------|