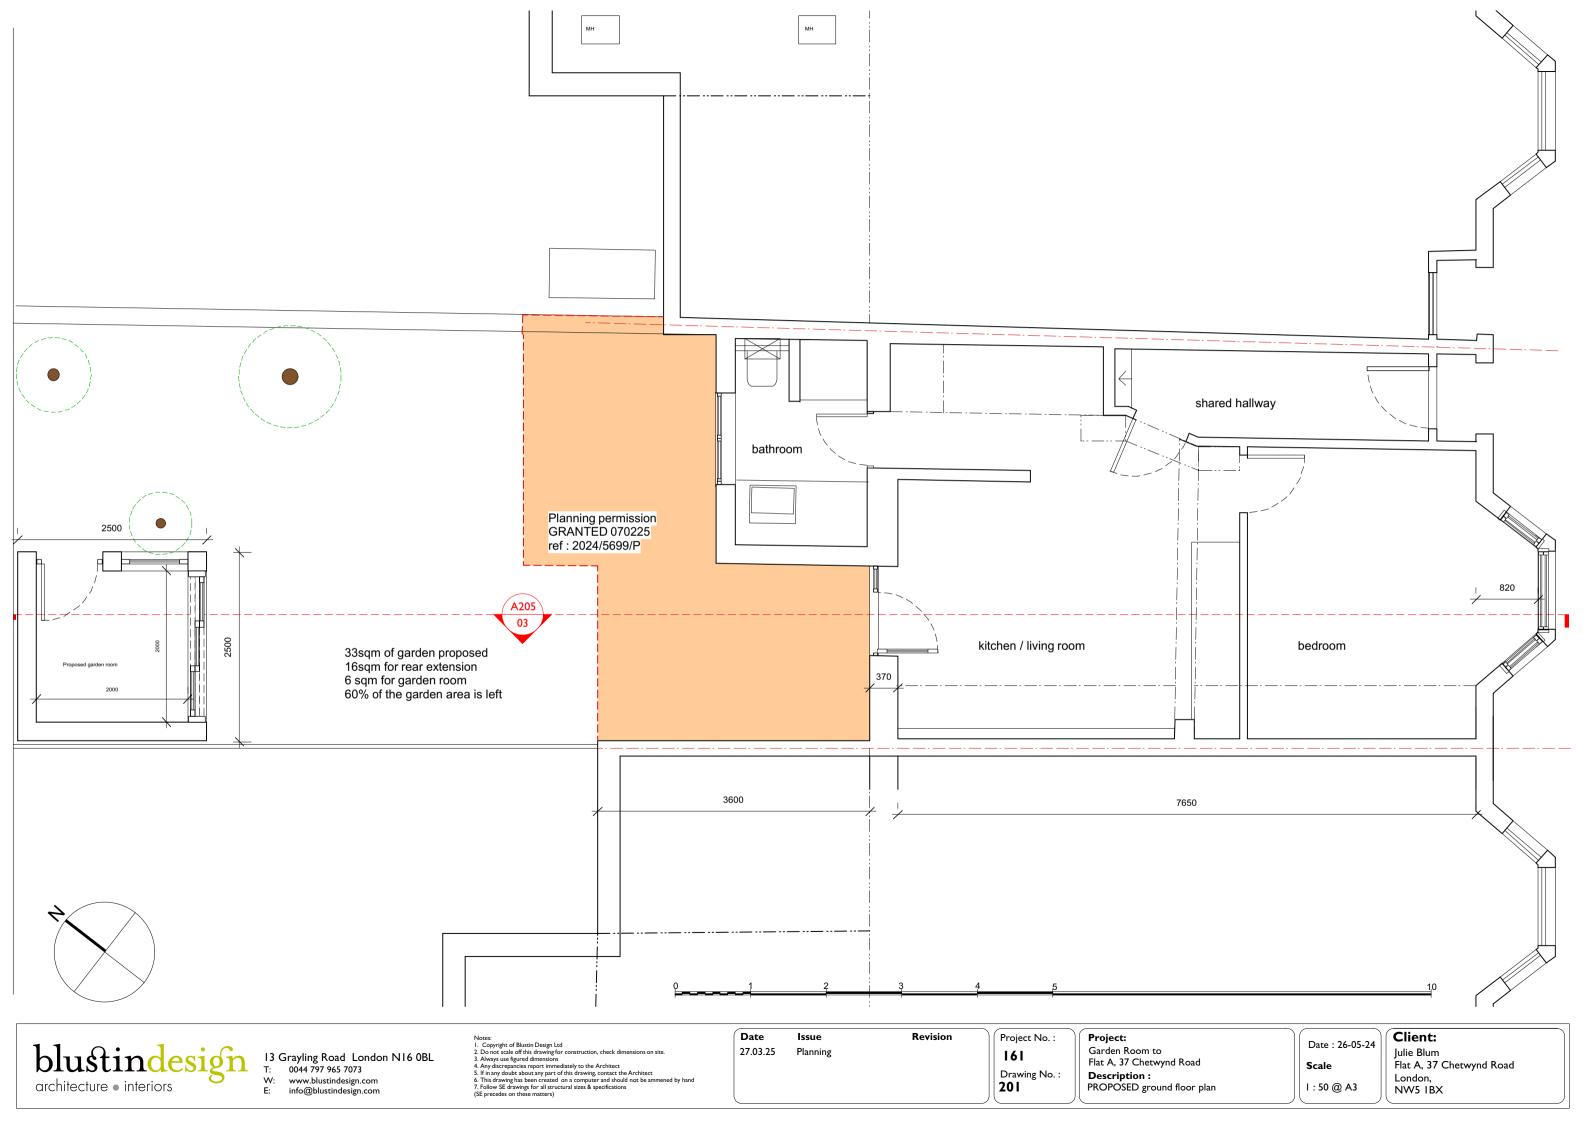

E: info@blustindesign.com

203

| Date : 27.03.25 |
|-----------------|
| Scale           |
| I : 50 @ A3     |

London, NW5 IBX



## Side Entrance East elevation D

| blustindesign<br>architecture • interiors | 13 Grayling RoadLondon N16 0BLT:0044 797 965 7073W:www.blustindesign.comE:info@blustindesign.com | Notes:<br>1. Copyright of Blustin Design Ltd<br>2. Do not scale off this drawing for construction, check dimensions on site.<br>3. Always use figured dimensions<br>4. Any discrepancies report immediately to the Architect.<br>5. If in any doubt about any part of this drawing, contact the Architect.<br>6. This drawing has been created on a computer and should not be ammened by hand<br>7. Follow SE drawings for all structural sizes & specifications<br>(SE precedes on these matters