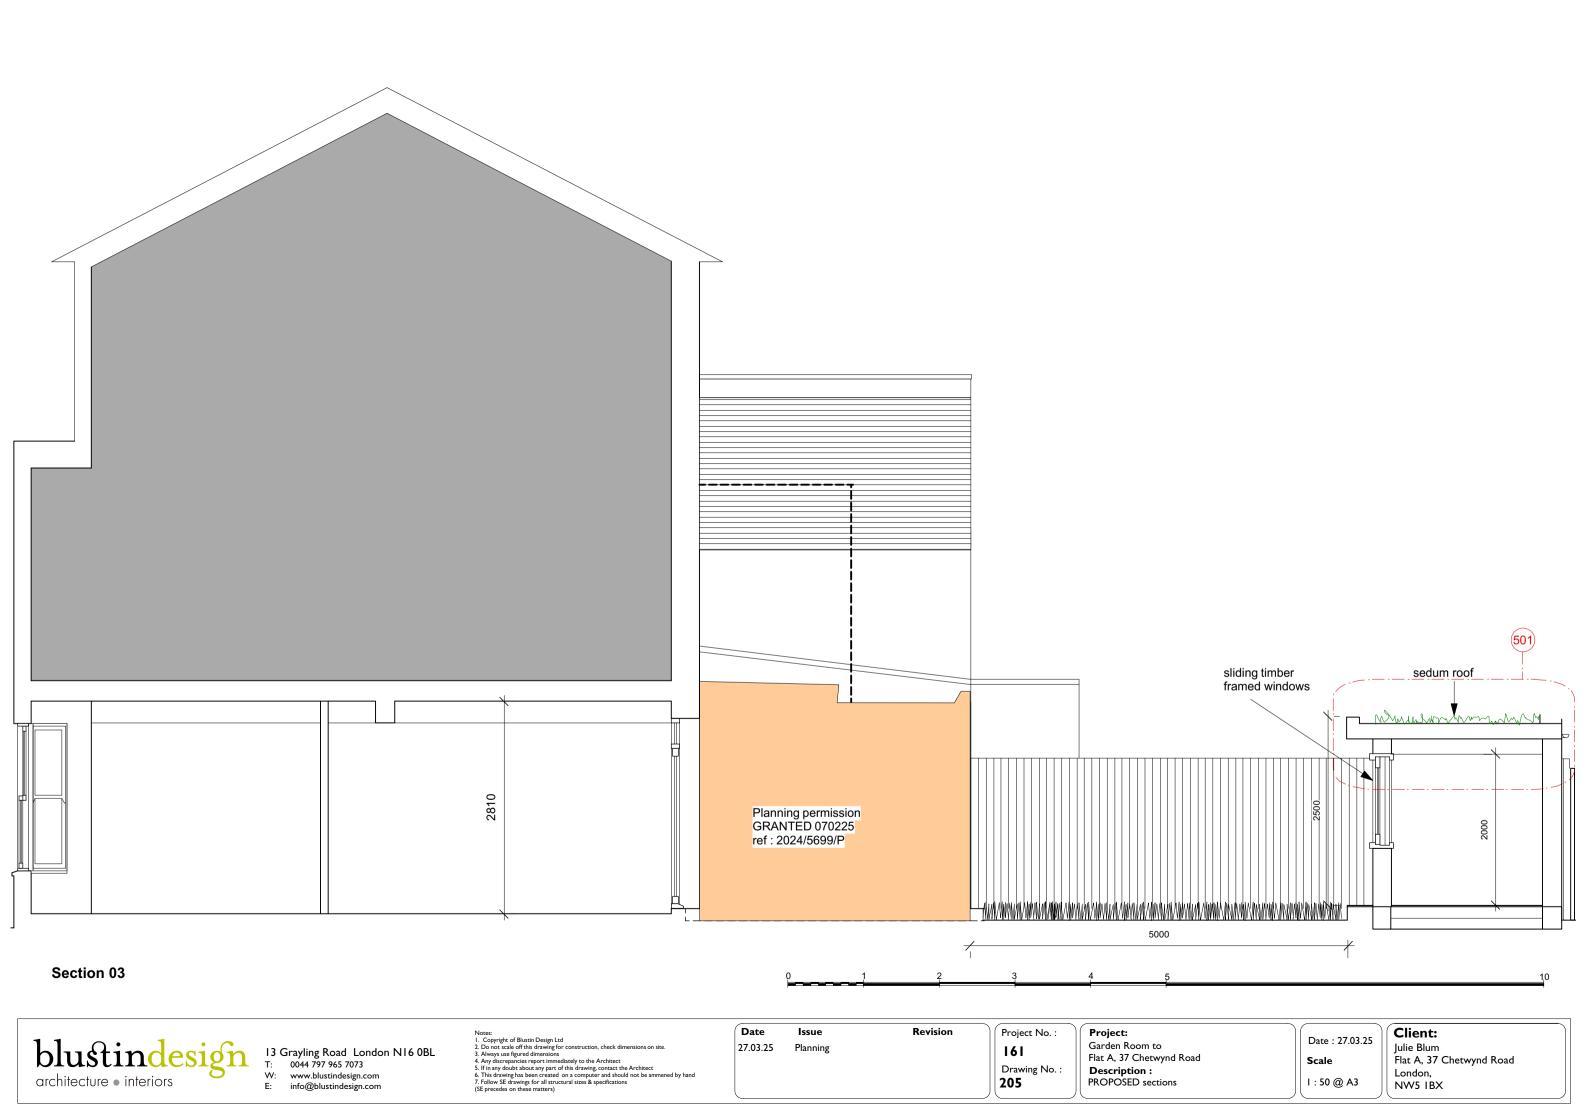

## Side Entrance East elevation D

| blustindesign<br>architecture • interiors | 13 Grayling RoadLondon N16 0BLT:0044 797 965 7073W:www.blustindesign.comE:info@blustindesign.com | Notes:<br>1. Copyright of Blustin Design Ltd<br>2. Do not scale off this drawing for construction, check dimensions on site.<br>3. Always use figured dimensions<br>4. Any discrepancies report immediately to the Architect.<br>5. If in any doubt about any part of this drawing, contact the Architect.<br>6. This drawing has been created on a computer and should not be ammened by hand<br>7. Follow SE drawings for all structural sizes & specifications<br>(SE precedes on these matters) | <b>Issue</b><br>Planning | Revision | Project No. :<br><b>161</b><br>Drawing No. :<br><b>204</b> | Project:<br>Garden Room to<br>Flat A, 37 Chetwynd Road<br>Description :<br>PROPOSED sections |
|-------------------------------------------|--------------------------------------------------------------------------------------------------|-----------------------------------------------------------------------------------------------------------------------------------------------------------------------------------------------------------------------------------------------------------------------------------------------------------------------------------------------------------------------------------------------------------------------------------------------------------------------------------------------------|--------------------------|----------|------------------------------------------------------------|----------------------------------------------------------------------------------------------|