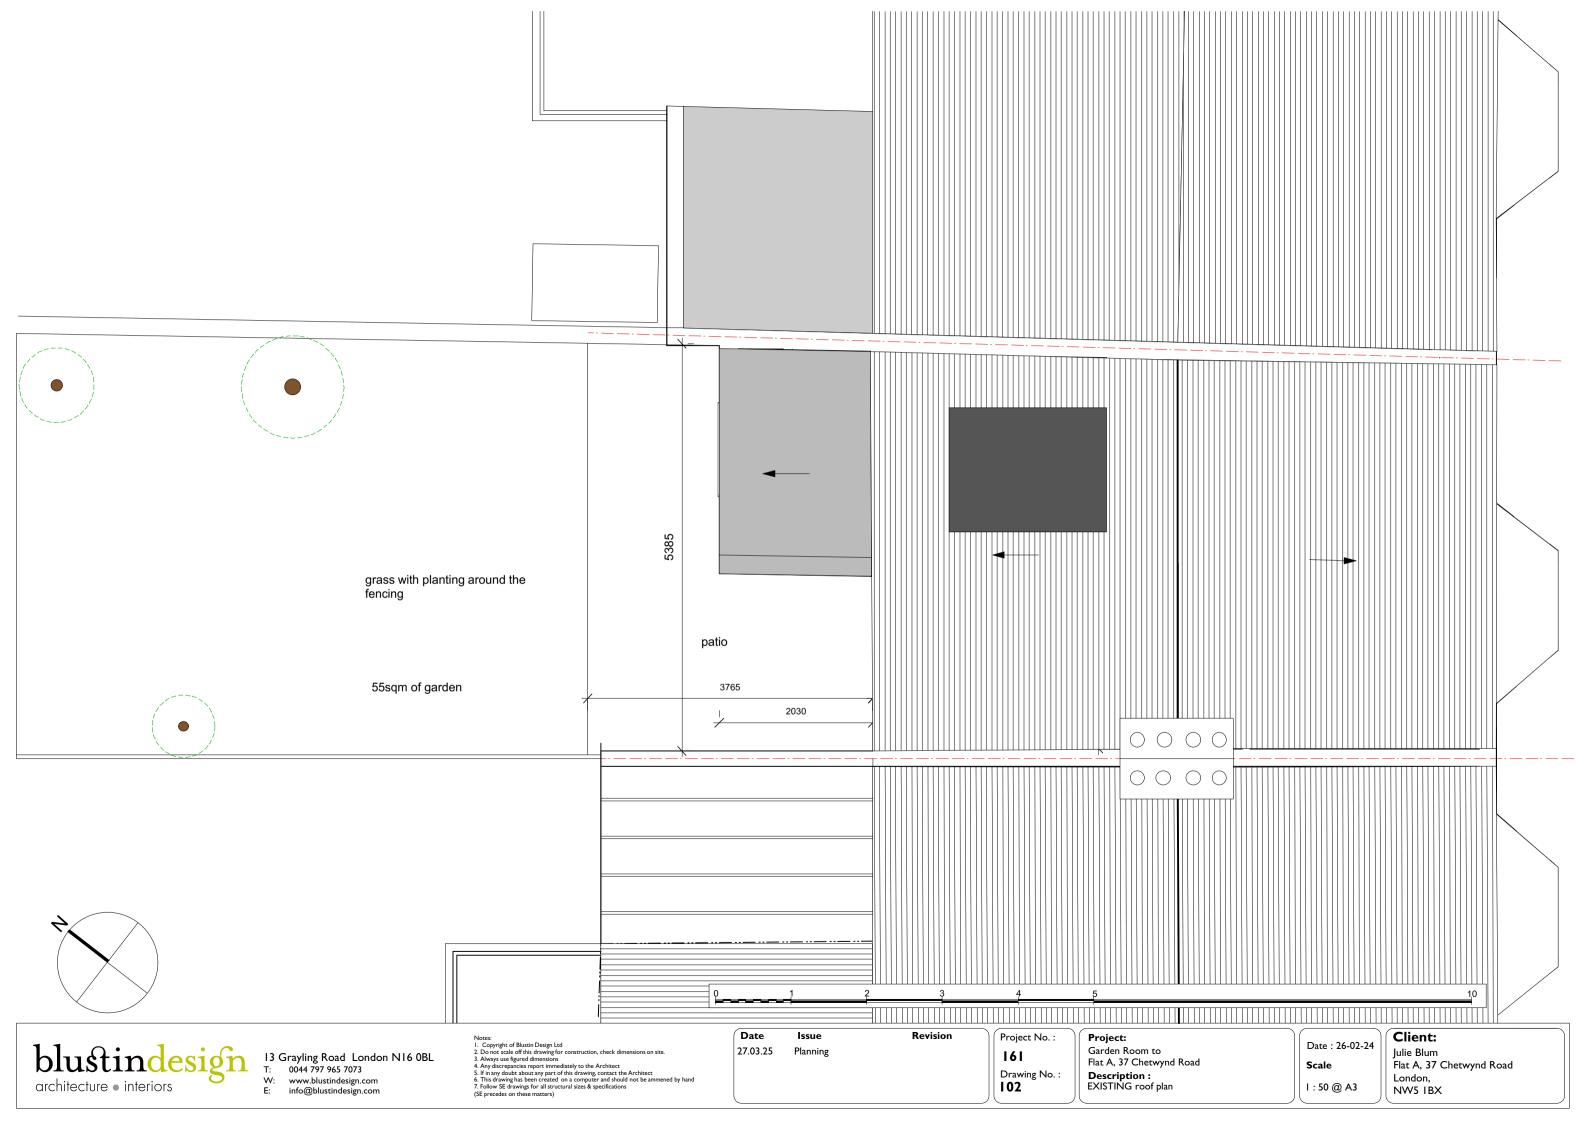

13 Grayling Road London N16 0BL
T: 0044 797 965 7073
W: www.blustindesign.com
E: info@blustindesign.com

Notes:

1. Copyright of Blustin Design Ltd
2. Do not scale off this drawing for construction, check dimensions on site.
3. Always use figured dimensions
4. Any discrepancies report immediately to the Architect
5. If in any dobust about any part of this drawing, contact the Architect
6. This drawing has been created on a computer and should not be ammened by hand
7. Follow SE drawing for all structural sizes & specifications
(SE precedes on these matters)

Date Issue 27.03.25 Planning Revision Project No. :

161 Drawing No. :

Project: Garden Room to Flat A, 37 Chetwynd Road **Description :** EXISTING Rear Elevation

Date : 26-02-24

Scale I:50@A3 Client: Julie Blum Flat A, 37 Chetwynd Road London,

NW5 IBX