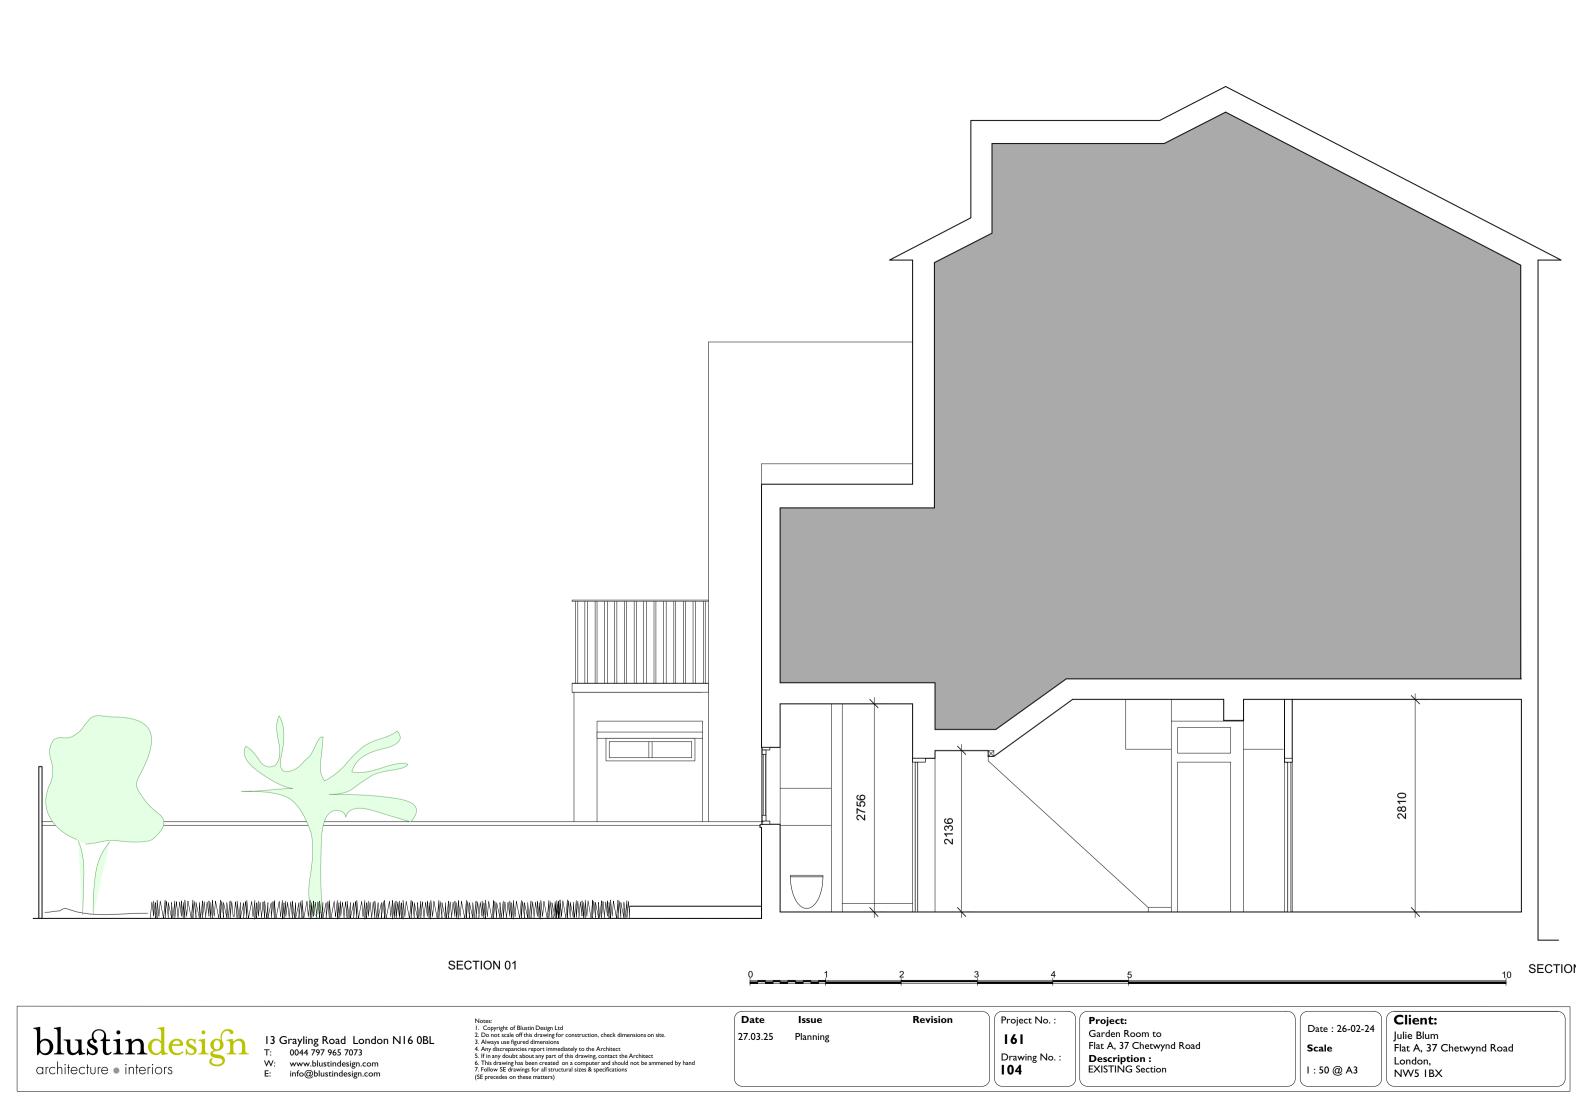

13 Grayling Road London N16 0BL
T: 0044 797 965 7073
W: www.blustindesign.com
E: info@blustindesign.com

Notes:

1. Copyright of Blustin Design Ltd
2. Do not scale off this drawing for construction, check dimensions on site.
3. Always use figured dimensions
4. Any discrepancies report immediately to the Architect
5. If in any dobust about any part of this drawing, contact the Architect
6. This drawing has been created on a computer and should not be ammened by hand
7. Follow SE drawing for all structural sizes & specifications
(SE precedes on these matters)

Date Issue 27.03.25 Planning Revision Project No. :

161 Drawing No. :

Project: Garden Room to Flat A, 37 Chetwynd Road **Description :** EXISTING Rear Elevation

Date : 26-02-24

Scale I:50@A3 Client: Julie Blum Flat A, 37 Chetwynd Road London,

NW5 IBX