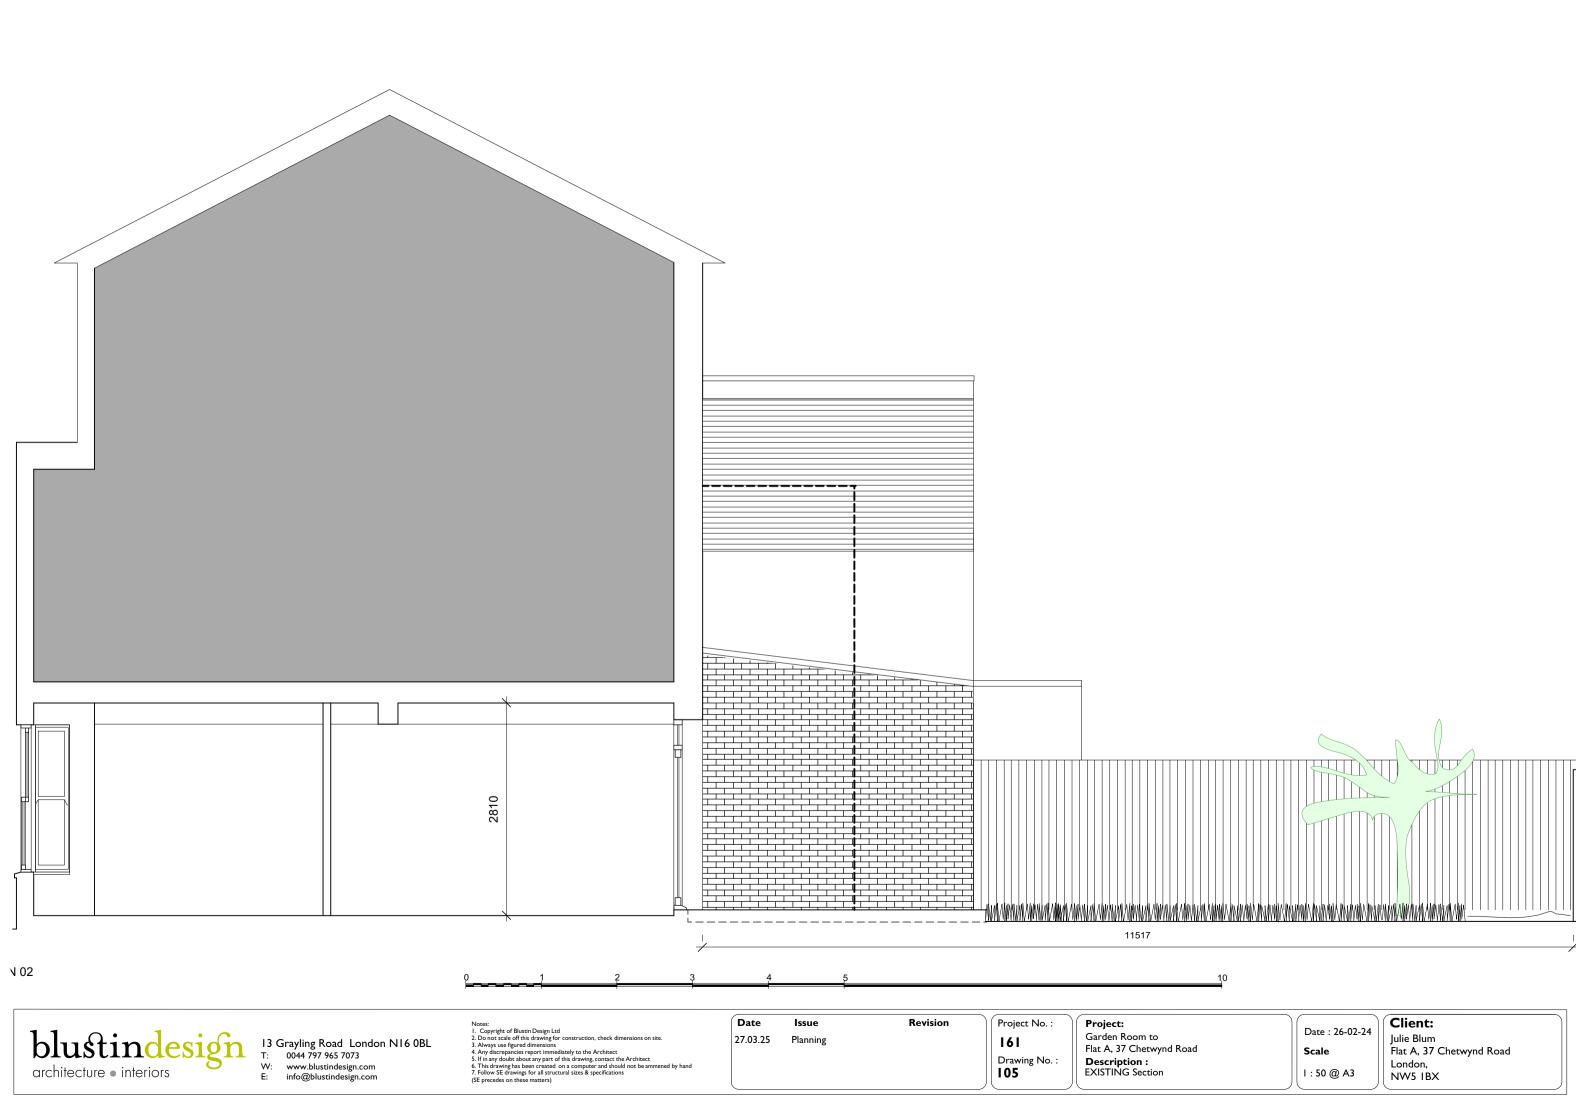

13 Grayling Road London N16 0BL
T: 0044 797 965 7073
W: www.blustindesign.com
E: info@blustindesign.com

Notes:

1. Copyright of Blustin Design Ltd
2. Do not scale off this drawing for construction, check dimensions on site.
3. Always use figured dimensions
4. Any discrepancies report immediately to the Architect
5. If in any dobust about any part of this drawing, contact the Architect
6. This drawing has been created on a computer and should not be ammened by hand
7. Follow SE drawing for all structural sizes & specifications
(SE precedes on these matters)

Date Issue 27.03.25 Planning Revision Project No. :

161 Drawing No. :

Project: Garden Room to Flat A, 37 Chetwynd Road **Description :** EXISTING Rear Elevation

Date : 26-02-24

Scale I:50@A3 Client: Julie Blum Flat A, 37 Chetwynd Road London,

NW5 IBX