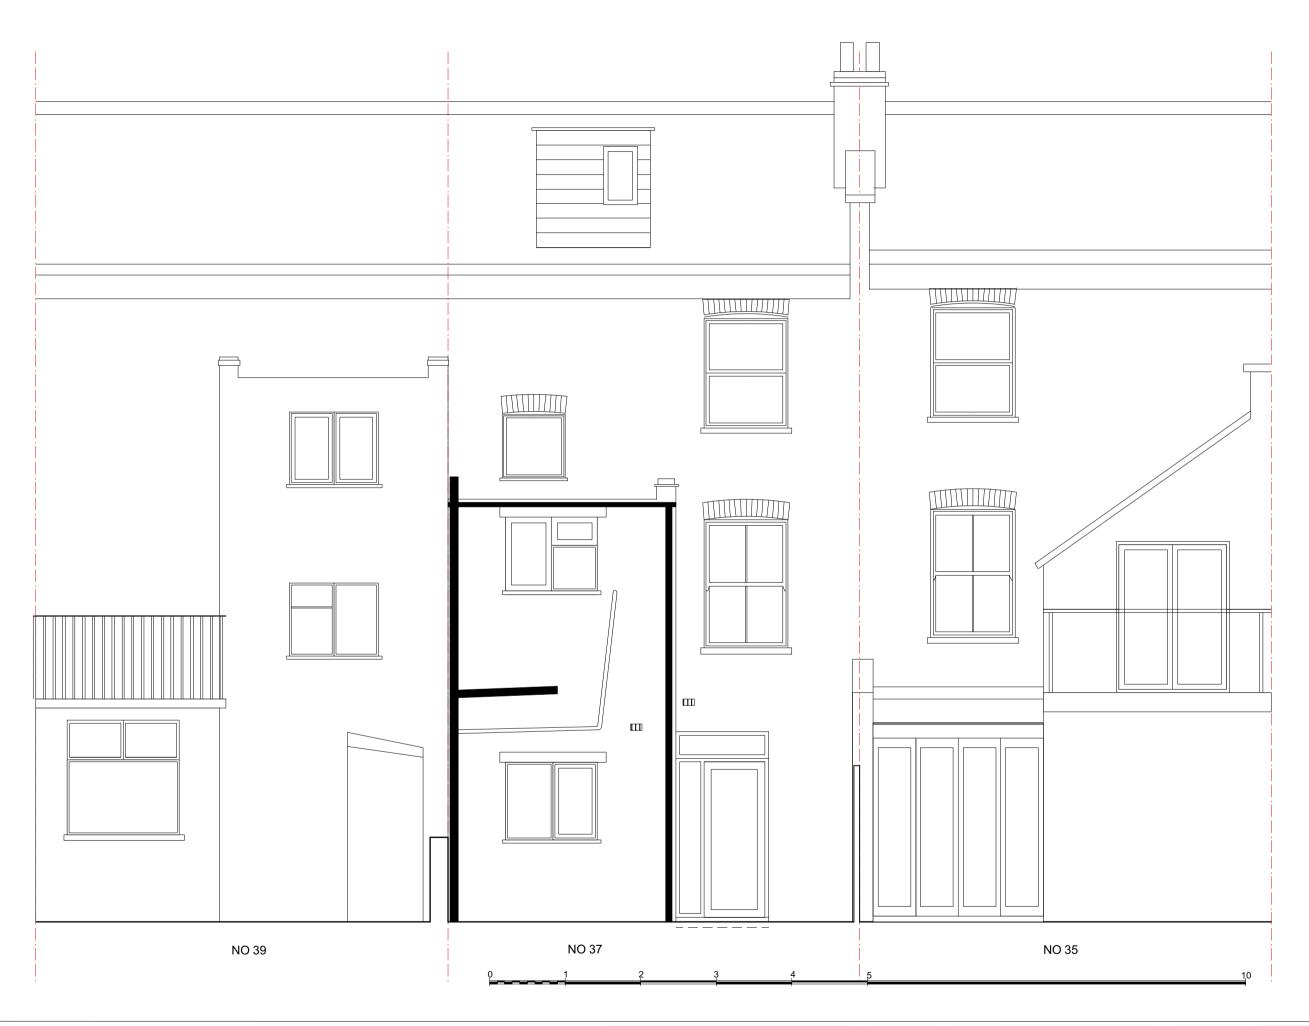

13 Grayling Road London N16 0BL
T: 0044 797 965 7073
W: www.blustindesign.com
E: info@blustindesign.com

Notes:

1. Copyright of Blustin Design Ltd
2. Do not scale off this drawing for construction, check dimensions on site.
3. Always use figured dimensions
4. Any discrepancies report immediately to the Architect
5. If in any dobust about any part of this drawing, contact the Architect
6. This drawing has been created on a computer and should not be ammened by hand
7. Follow SE drawing for all structural sizes & specifications
(SE precedes on these matters)

Date Issue 27.03.25 Planning Revision Project No. :

161 Drawing No. :

Project: Garden Room to Flat A, 37 Chetwynd Road **Description :** EXISTING Rear Elevation

Date : 26-02-24

Scale I:50@A3 Client: Julie Blum Flat A, 37 Chetwynd Road London,

NW5 IBX