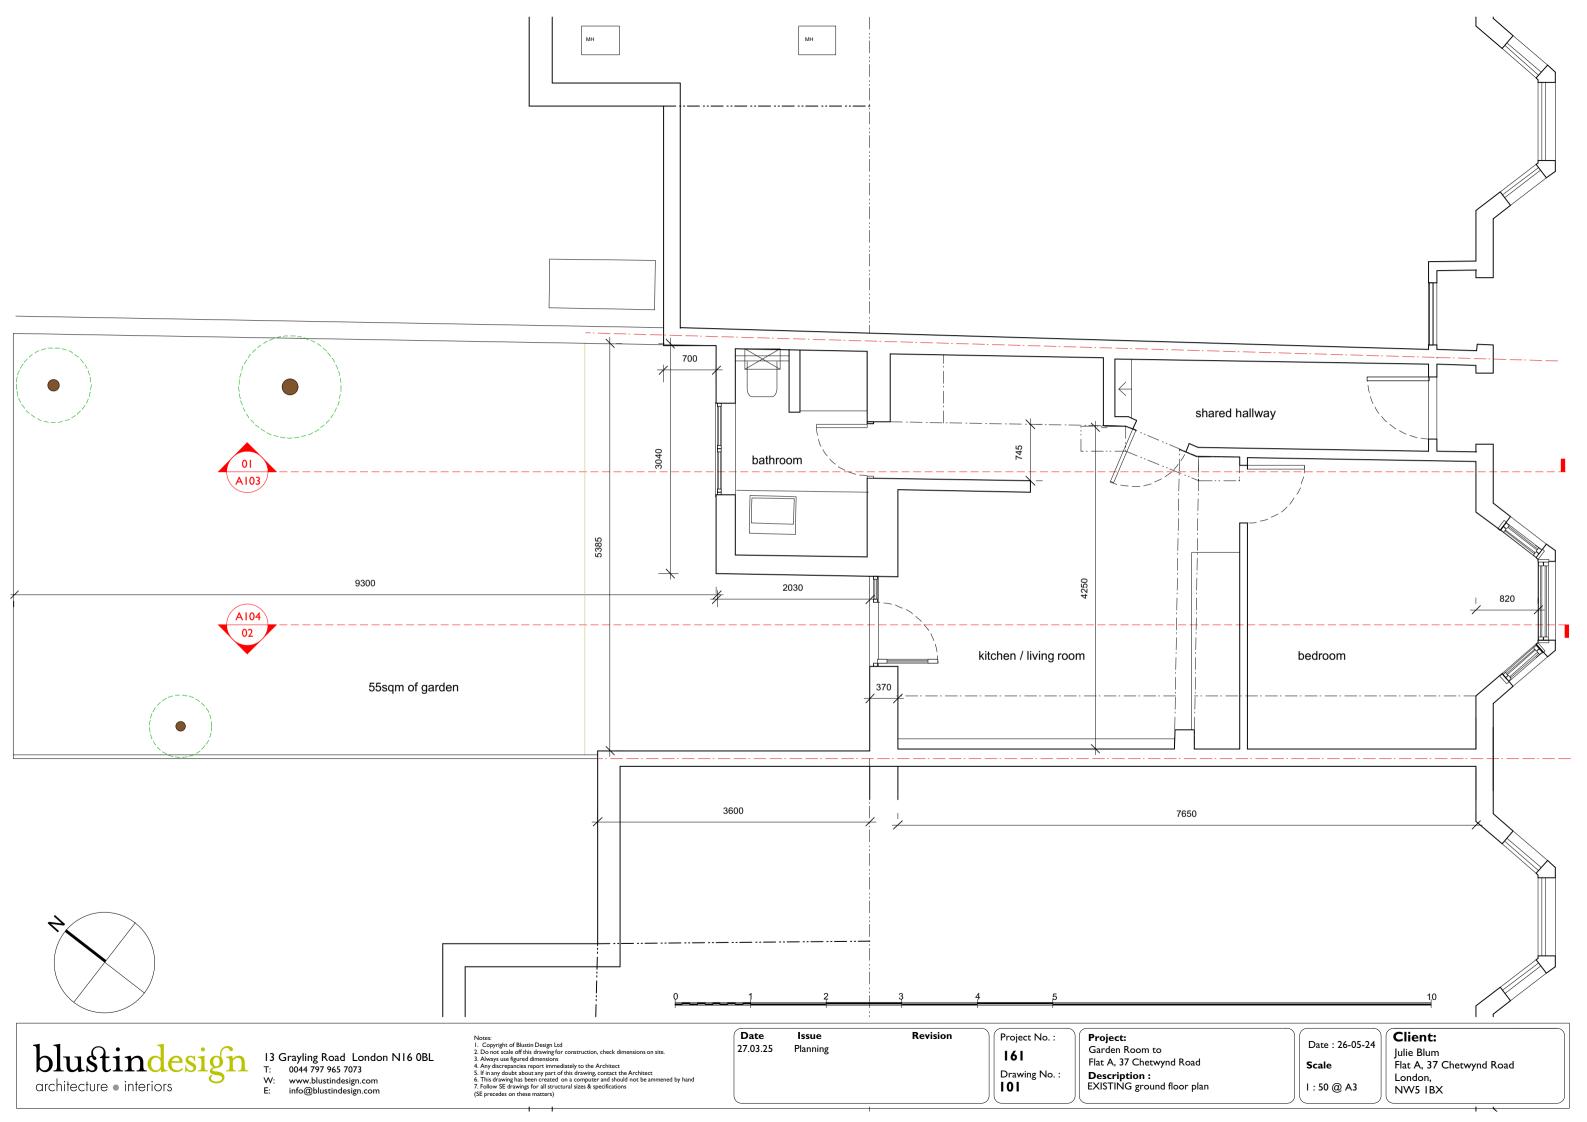

13 Grayling Road London N16 0BL
T: 0044 797 965 7073
W: www.blustindesign.com
E: info@blustindesign.com

Notes:

1. Copyright of Blustin Design Ltd
2. Do not scale off this drawing for construction, check dimensions on site.
3. Always use figured dimensions
4. Any discrepancies report immediately to the Architect
5. If in any dobust about any part of this drawing, contact the Architect
6. This drawing has been created on a computer and should not be ammened by hand
7. Follow SE drawing for all structural sizes & specifications
(SE precedes on these matters)

Date Issue 27.03.25 Planning Revision Project No. :

161 Drawing No. :

Project: Garden Room to Flat A, 37 Chetwynd Road **Description :** EXISTING Rear Elevation

Date : 26-02-24

Scale I:50@A3 Client: Julie Blum Flat A, 37 Chetwynd Road London,

NW5 IBX