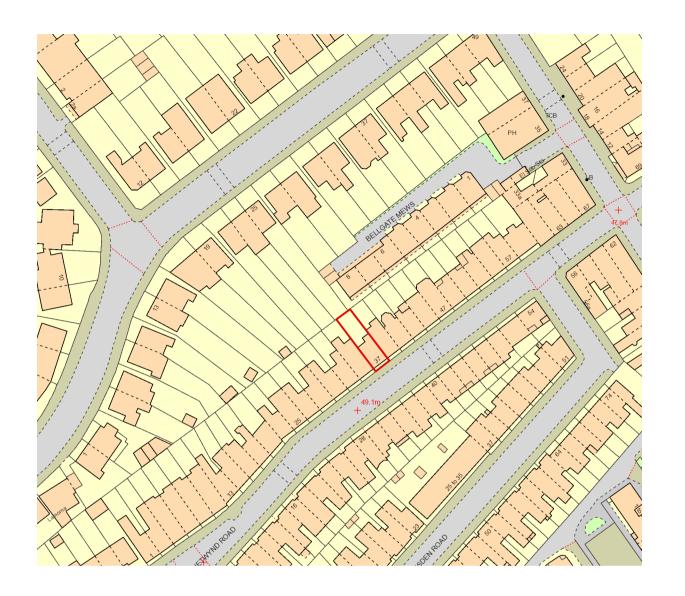

Date Issue Revision 02.12.24 Planning

Project No. : 161 Drawing No. :

100

Project: Garden Room to Flat A, 37 Chetwynd Road **Description:** Site plan

Date: 26-02-24

I: I250 @ A3

Scale

Client: Julie Blum Flat A, 37 Chetwynd Road London, NW5 IBX