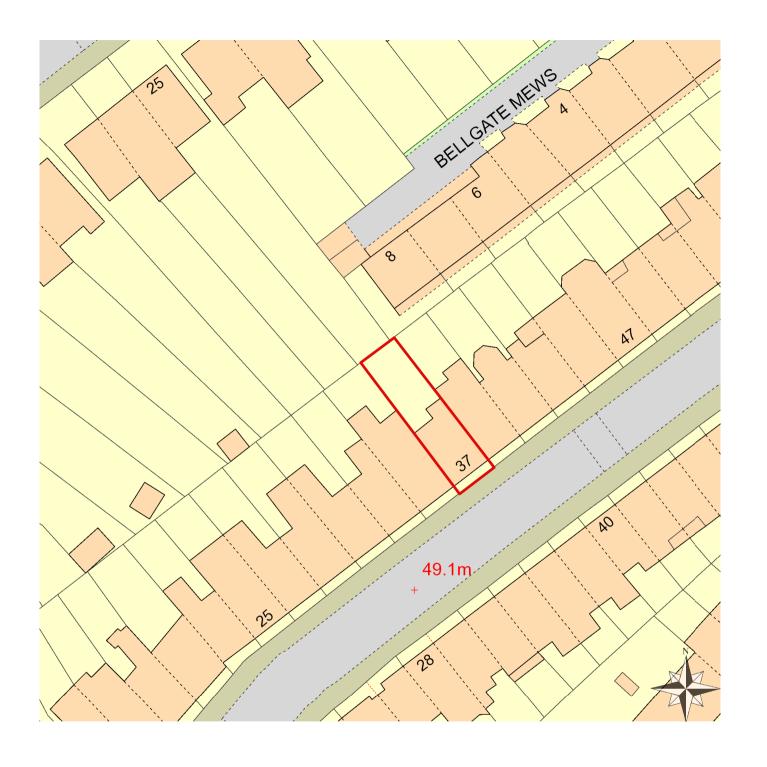

Date Issue Revision 02.12.24 Planning

Project No. :

002

161 Drawing No. : **Description :**Existing location plan

Project: Garden Room to Flat A, 37 Chetwynd Road Date: 26-02-24

I : 500 @ A3

Scale

Client: Julie Blum Flat A, 37 Chetwynd Road London, NW5 IBX