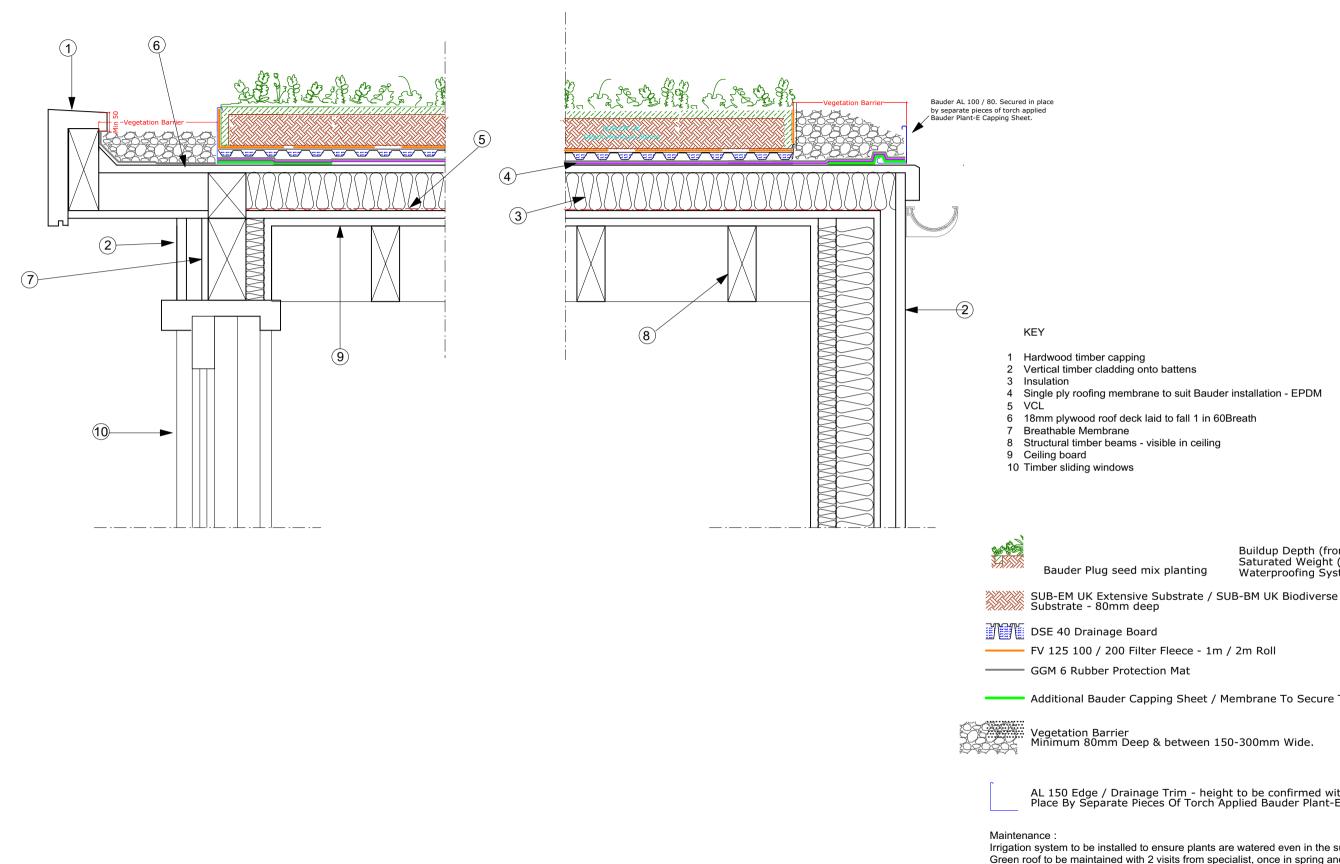

Date Issue Revision Project No. : Project: Garden Room to 27.03.25 Planning 161 Flat A, 37 Chetwynd Road Drawing No. : **Description :** DETAIL THROUGH GREEN ROOF FOR 501 GARDEN ROOM

AL 150 Edge / Drainage Trim - height to be confirmed with depth of soil. Secured In Place By Separate Pieces Of Torch Applied Bauder Plant-E Capping Sheet. Irrigation system to be installed to ensure plants are watered even in the summer months Green roof to be maintained with 2 visits from specialist, once in spring and one in summer 500 1000mm Client: Date : 27-03-25 Julie Blum Flat A, 37 Chetwynd Road Scale London, l :10 @ A3 NW5 IBX

Buildup Depth (from): 125mm Saturated Weight (from): 115Kg/m<sup>2</sup> (Excluding Waterproofing System & Planting)

Additional Bauder Capping Sheet / Membrane To Secure The Metal Trim