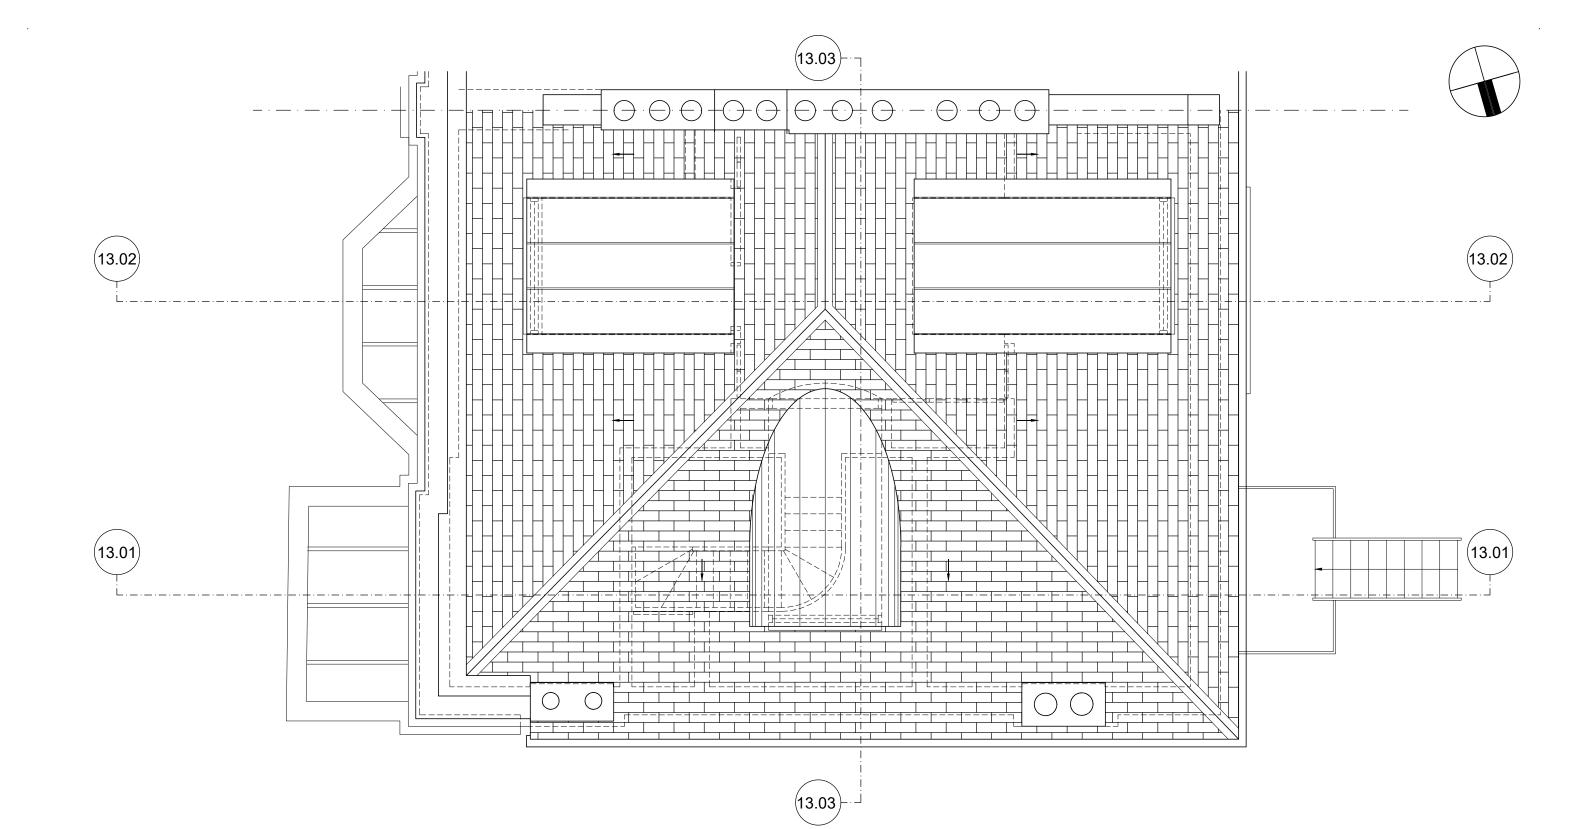

### **David Money Architects**

Unit Z 23 Alphabet Mews London SW9 0FN T/F: 020 7587 3584 E: studio@davidmoney.com Job title

15 Priory Road, NW6 4NN Camden

Drawing title

Roof plan Proposed

Job number Scale@A3 1:50 DM409

Drawing number 2.12.05

- 1. The architect retains copyright of this drawing. It should not be reproduced without prior written consent.
- Do not scale from this drawing, unless for PLANNING project stage. Errors / omissions should be reported to the architect.