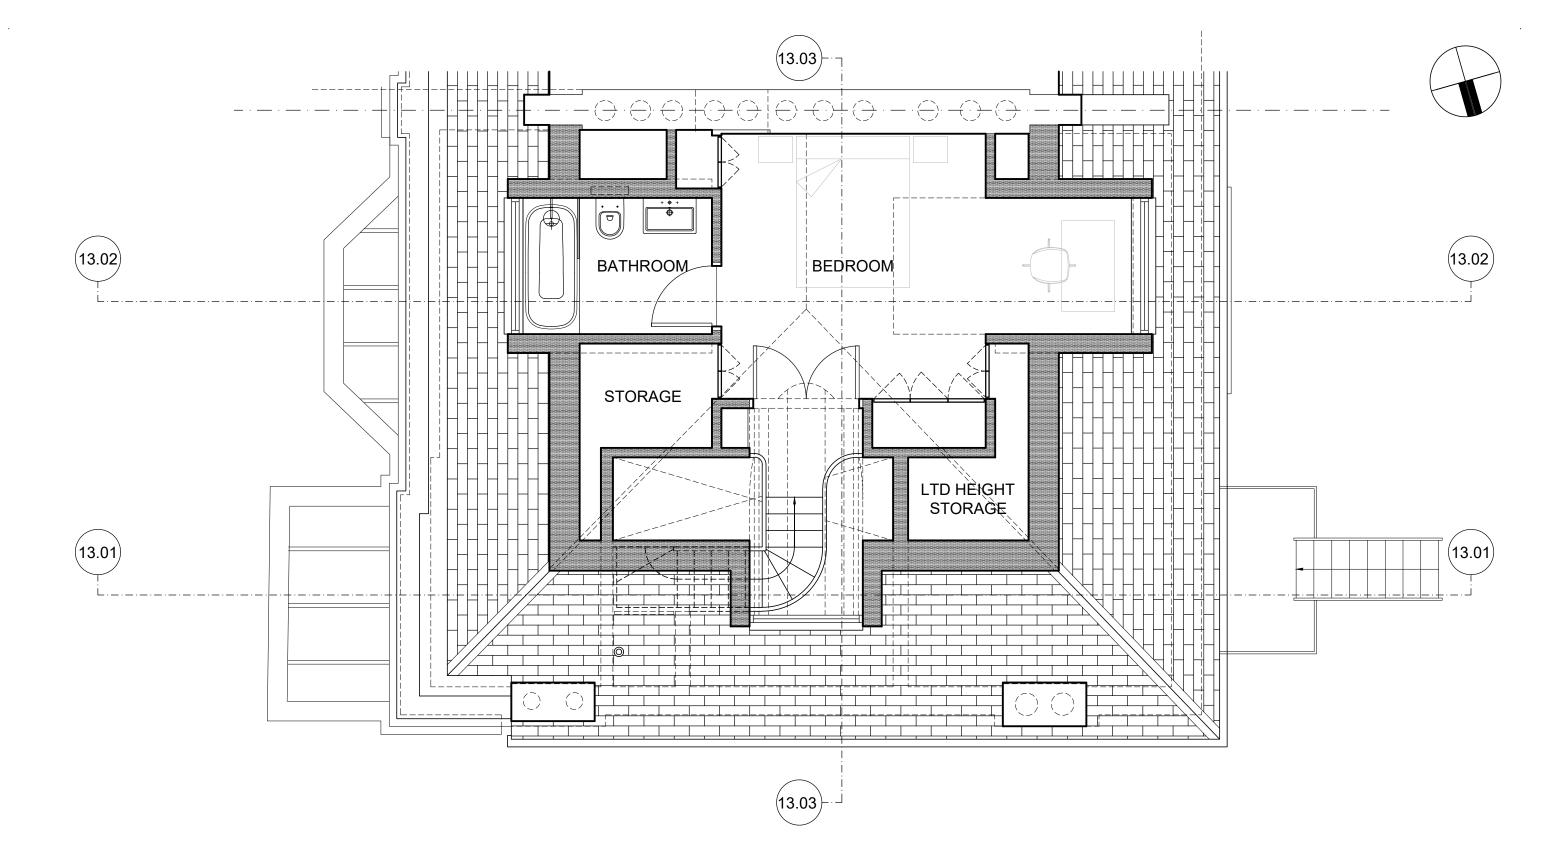

### **David Money Architects**

Unit Z 23 Alphabet Mews London SW9 0FN T/F: 020 7587 3584 E: studio@davidmoney.com Job title

15 Priory Road, NW6 4NN Camden

Drawing title Second floor plan Proposed

Scale@A3 Drawing number Job number 1:50 2.12.04 DM409