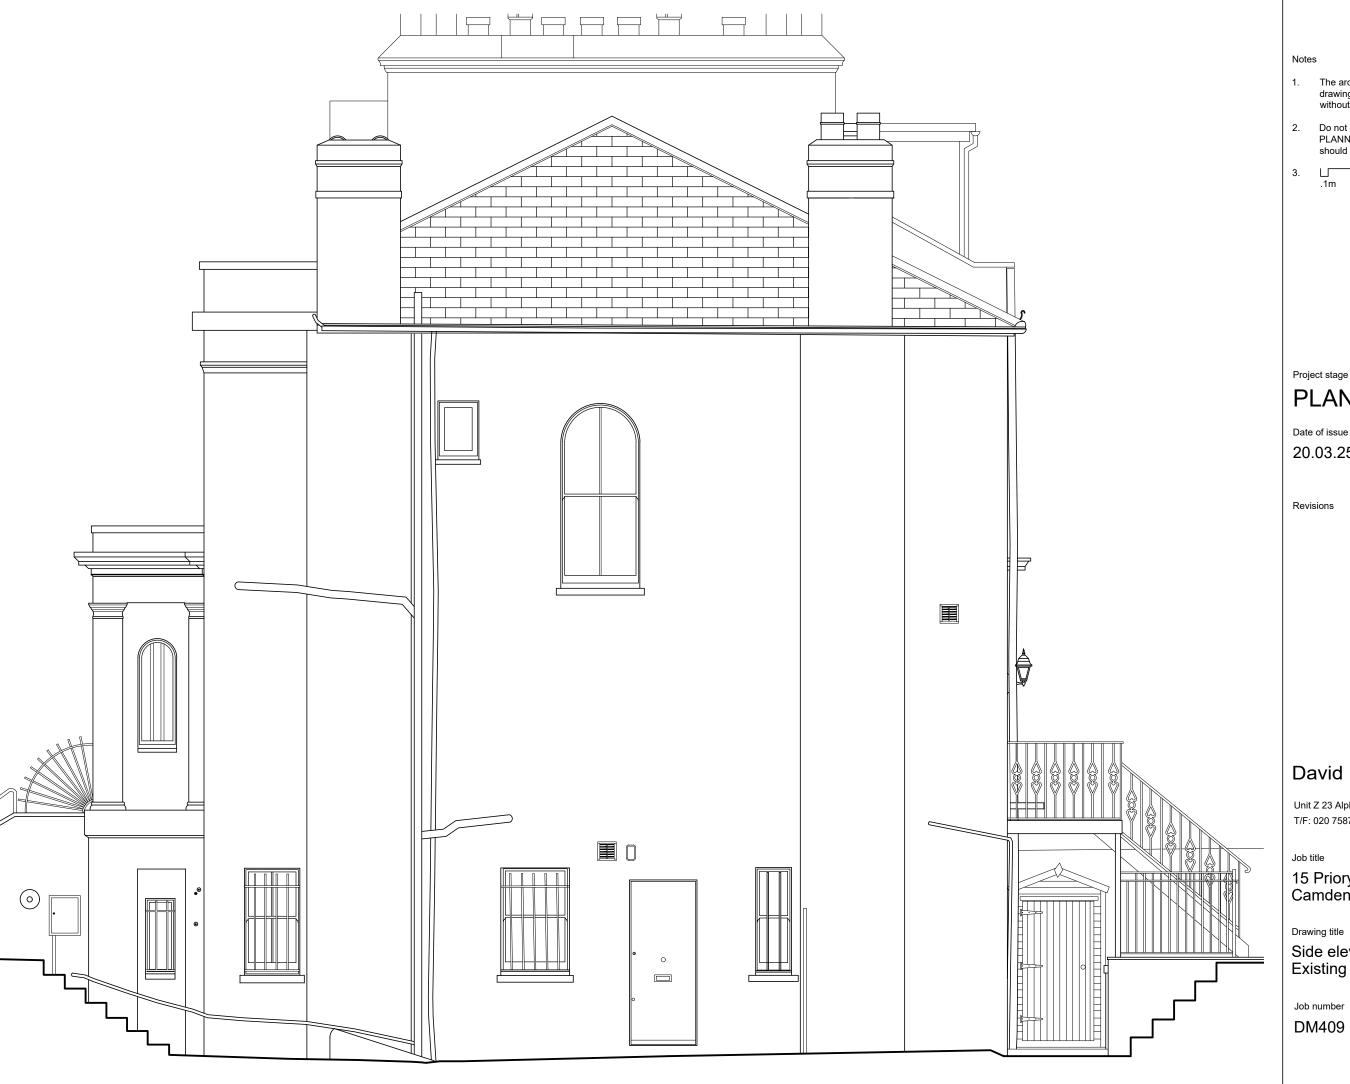

# 15 Priory Road, NW6 4NN Camden

Drawing title

### Side elevation Existing

1:50

Drawing number

2.05.02

- The architect retains copyright of this drawing. It should not be reproduced without prior written consent.
- Do not scale from this drawing, unless for PLANNING project stage. Errors / omissions should be reported to the architect.