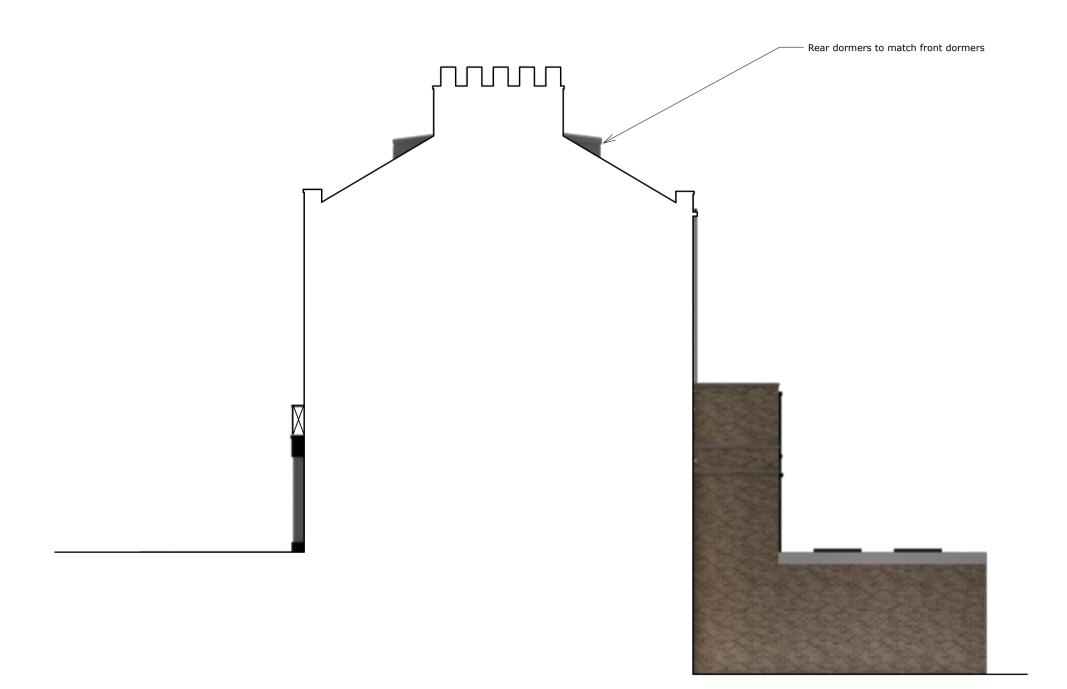

| revisions:<br>All dimensions and areas are approximate and are to be verified.                                                                                                                                                                                                                                                                                                                                                                                                                                                                                                                                                                                                                                                                                                                                                                                                                                                                                                                                                                                                                                                                                                                                                                                                                                                                                                                                                                                                                                                                                                                                                                                                                                                                                                                                                                                                                                                                                                                                                                                                                                                                                                                                                                                                                                                                                                                                                                                                                                                                                                                                                                                                                                                                                                                                                                                                                                                                                                                                                    |
|-----------------------------------------------------------------------------------------------------------------------------------------------------------------------------------------------------------------------------------------------------------------------------------------------------------------------------------------------------------------------------------------------------------------------------------------------------------------------------------------------------------------------------------------------------------------------------------------------------------------------------------------------------------------------------------------------------------------------------------------------------------------------------------------------------------------------------------------------------------------------------------------------------------------------------------------------------------------------------------------------------------------------------------------------------------------------------------------------------------------------------------------------------------------------------------------------------------------------------------------------------------------------------------------------------------------------------------------------------------------------------------------------------------------------------------------------------------------------------------------------------------------------------------------------------------------------------------------------------------------------------------------------------------------------------------------------------------------------------------------------------------------------------------------------------------------------------------------------------------------------------------------------------------------------------------------------------------------------------------------------------------------------------------------------------------------------------------------------------------------------------------------------------------------------------------------------------------------------------------------------------------------------------------------------------------------------------------------------------------------------------------------------------------------------------------------------------------------------------------------------------------------------------------------------------------------------------------------------------------------------------------------------------------------------------------------------------------------------------------------------------------------------------------------------------------------------------------------------------------------------------------------------------------------------------------------------------------------------------------------------------------------------------------|
| Hardan Works, Unit 8<br>Data Street<br>Seatting<br>Street<br>Street<br>Street<br>Street<br>Street<br>Street<br>Street<br>Street<br>Street<br>Street<br>Street<br>Street<br>Street<br>Street<br>Street<br>Street<br>Street<br>Street<br>Street<br>Street<br>Street<br>Street<br>Street<br>Street<br>Street<br>Street<br>Street<br>Street<br>Street<br>Street<br>Street<br>Street<br>Street<br>Street<br>Street<br>Street<br>Street<br>Street<br>Street<br>Street<br>Street<br>Street<br>Street<br>Street<br>Street<br>Street<br>Street<br>Street<br>Street<br>Street<br>Street<br>Street<br>Street<br>Street<br>Street<br>Street<br>Street<br>Street<br>Street<br>Street<br>Street<br>Street<br>Street<br>Street<br>Street<br>Street<br>Street<br>Street<br>Street<br>Street<br>Street<br>Street<br>Street<br>Street<br>Street<br>Street<br>Street<br>Street<br>Street<br>Street<br>Street<br>Street<br>Street<br>Street<br>Street<br>Street<br>Street<br>Street<br>Street<br>Street<br>Street<br>Street<br>Street<br>Street<br>Street<br>Street<br>Street<br>Street<br>Street<br>Street<br>Street<br>Street<br>Street<br>Street<br>Street<br>Street<br>Street<br>Street<br>Street<br>Street<br>Street<br>Street<br>Street<br>Street<br>Street<br>Street<br>Street<br>Street<br>Street<br>Street<br>Street<br>Street<br>Street<br>Street<br>Street<br>Street<br>Street<br>Street<br>Street<br>Street<br>Street<br>Street<br>Street<br>Street<br>Street<br>Street<br>Street<br>Street<br>Street<br>Street<br>Street<br>Street<br>Street<br>Street<br>Street<br>Street<br>Street<br>Street<br>Street<br>Street<br>Street<br>Street<br>Street<br>Street<br>Street<br>Street<br>Street<br>Street<br>Street<br>Street<br>Street<br>Street<br>Street<br>Street<br>Street<br>Street<br>Street<br>Street<br>Street<br>Street<br>Street<br>Street<br>Street<br>Street<br>Street<br>Street<br>Street<br>Street<br>Street<br>Street<br>Street<br>Street<br>Street<br>Street<br>Street<br>Street<br>Street<br>Street<br>Street<br>Street<br>Street<br>Street<br>Street<br>Street<br>Street<br>Street<br>Street<br>Street<br>Street<br>Street<br>Street<br>Street<br>Street<br>Street<br>Street<br>Street<br>Street<br>Street<br>Street<br>Street<br>Street<br>Street<br>Street<br>Street<br>Street<br>Street<br>Street<br>Street<br>Street<br>Street<br>Street<br>Street<br>Street<br>Street<br>Street<br>Street<br>Street<br>Street<br>Street<br>Street<br>Street<br>Street<br>Street<br>Street<br>Street<br>Street<br>Street<br>Street<br>Street<br>Street<br>Street<br>Street<br>Street<br>Street<br>Street<br>Street<br>Street<br>Street<br>Street<br>Street<br>Street<br>Street<br>Street<br>Street<br>Street<br>Street<br>Street<br>Street<br>Street<br>Street<br>Street<br>Street<br>Street<br>Street<br>Street<br>Street<br>Street<br>Street<br>Street<br>Street<br>Street<br>Street<br>Street<br>Street<br>Street<br>Street<br>Street<br>Street<br>Street<br>Street<br>Street<br>Street<br>Street<br>Street<br>Street<br>Street<br>St |
| RIBA Chartered Practice Architects Registration Board                                                                                                                                                                                                                                                                                                                                                                                                                                                                                                                                                                                                                                                                                                                                                                                                                                                                                                                                                                                                                                                                                                                                                                                                                                                                                                                                                                                                                                                                                                                                                                                                                                                                                                                                                                                                                                                                                                                                                                                                                                                                                                                                                                                                                                                                                                                                                                                                                                                                                                                                                                                                                                                                                                                                                                                                                                                                                                                                                                             |
| Client:                                                                                                                                                                                                                                                                                                                                                                                                                                                                                                                                                                                                                                                                                                                                                                                                                                                                                                                                                                                                                                                                                                                                                                                                                                                                                                                                                                                                                                                                                                                                                                                                                                                                                                                                                                                                                                                                                                                                                                                                                                                                                                                                                                                                                                                                                                                                                                                                                                                                                                                                                                                                                                                                                                                                                                                                                                                                                                                                                                                                                           |
| Farcastle Ltd                                                                                                                                                                                                                                                                                                                                                                                                                                                                                                                                                                                                                                                                                                                                                                                                                                                                                                                                                                                                                                                                                                                                                                                                                                                                                                                                                                                                                                                                                                                                                                                                                                                                                                                                                                                                                                                                                                                                                                                                                                                                                                                                                                                                                                                                                                                                                                                                                                                                                                                                                                                                                                                                                                                                                                                                                                                                                                                                                                                                                     |
| Project:                                                                                                                                                                                                                                                                                                                                                                                                                                                                                                                                                                                                                                                                                                                                                                                                                                                                                                                                                                                                                                                                                                                                                                                                                                                                                                                                                                                                                                                                                                                                                                                                                                                                                                                                                                                                                                                                                                                                                                                                                                                                                                                                                                                                                                                                                                                                                                                                                                                                                                                                                                                                                                                                                                                                                                                                                                                                                                                                                                                                                          |
|                                                                                                                                                                                                                                                                                                                                                                                                                                                                                                                                                                                                                                                                                                                                                                                                                                                                                                                                                                                                                                                                                                                                                                                                                                                                                                                                                                                                                                                                                                                                                                                                                                                                                                                                                                                                                                                                                                                                                                                                                                                                                                                                                                                                                                                                                                                                                                                                                                                                                                                                                                                                                                                                                                                                                                                                                                                                                                                                                                                                                                   |
| 4-6 Duke's Road, London,<br>WC1 9AD                                                                                                                                                                                                                                                                                                                                                                                                                                                                                                                                                                                                                                                                                                                                                                                                                                                                                                                                                                                                                                                                                                                                                                                                                                                                                                                                                                                                                                                                                                                                                                                                                                                                                                                                                                                                                                                                                                                                                                                                                                                                                                                                                                                                                                                                                                                                                                                                                                                                                                                                                                                                                                                                                                                                                                                                                                                                                                                                                                                               |
|                                                                                                                                                                                                                                                                                                                                                                                                                                                                                                                                                                                                                                                                                                                                                                                                                                                                                                                                                                                                                                                                                                                                                                                                                                                                                                                                                                                                                                                                                                                                                                                                                                                                                                                                                                                                                                                                                                                                                                                                                                                                                                                                                                                                                                                                                                                                                                                                                                                                                                                                                                                                                                                                                                                                                                                                                                                                                                                                                                                                                                   |
| WC1 9AD                                                                                                                                                                                                                                                                                                                                                                                                                                                                                                                                                                                                                                                                                                                                                                                                                                                                                                                                                                                                                                                                                                                                                                                                                                                                                                                                                                                                                                                                                                                                                                                                                                                                                                                                                                                                                                                                                                                                                                                                                                                                                                                                                                                                                                                                                                                                                                                                                                                                                                                                                                                                                                                                                                                                                                                                                                                                                                                                                                                                                           |
| WC1 9AD<br>Drawing No:<br>2455-NMP-XX-ZZ-DR-A-00201<br>Drawing title:                                                                                                                                                                                                                                                                                                                                                                                                                                                                                                                                                                                                                                                                                                                                                                                                                                                                                                                                                                                                                                                                                                                                                                                                                                                                                                                                                                                                                                                                                                                                                                                                                                                                                                                                                                                                                                                                                                                                                                                                                                                                                                                                                                                                                                                                                                                                                                                                                                                                                                                                                                                                                                                                                                                                                                                                                                                                                                                                                             |
| WC1 9AD<br>Drawing No:<br>2455-NMP-XX-ZZ-DR-A-00201                                                                                                                                                                                                                                                                                                                                                                                                                                                                                                                                                                                                                                                                                                                                                                                                                                                                                                                                                                                                                                                                                                                                                                                                                                                                                                                                                                                                                                                                                                                                                                                                                                                                                                                                                                                                                                                                                                                                                                                                                                                                                                                                                                                                                                                                                                                                                                                                                                                                                                                                                                                                                                                                                                                                                                                                                                                                                                                                                                               |
| WC1 9AD<br>Drawing No:<br>2455-NMP-XX-ZZ-DR-A-00201<br>Drawing title:<br>Side Elevation - Proposed                                                                                                                                                                                                                                                                                                                                                                                                                                                                                                                                                                                                                                                                                                                                                                                                                                                                                                                                                                                                                                                                                                                                                                                                                                                                                                                                                                                                                                                                                                                                                                                                                                                                                                                                                                                                                                                                                                                                                                                                                                                                                                                                                                                                                                                                                                                                                                                                                                                                                                                                                                                                                                                                                                                                                                                                                                                                                                                                |