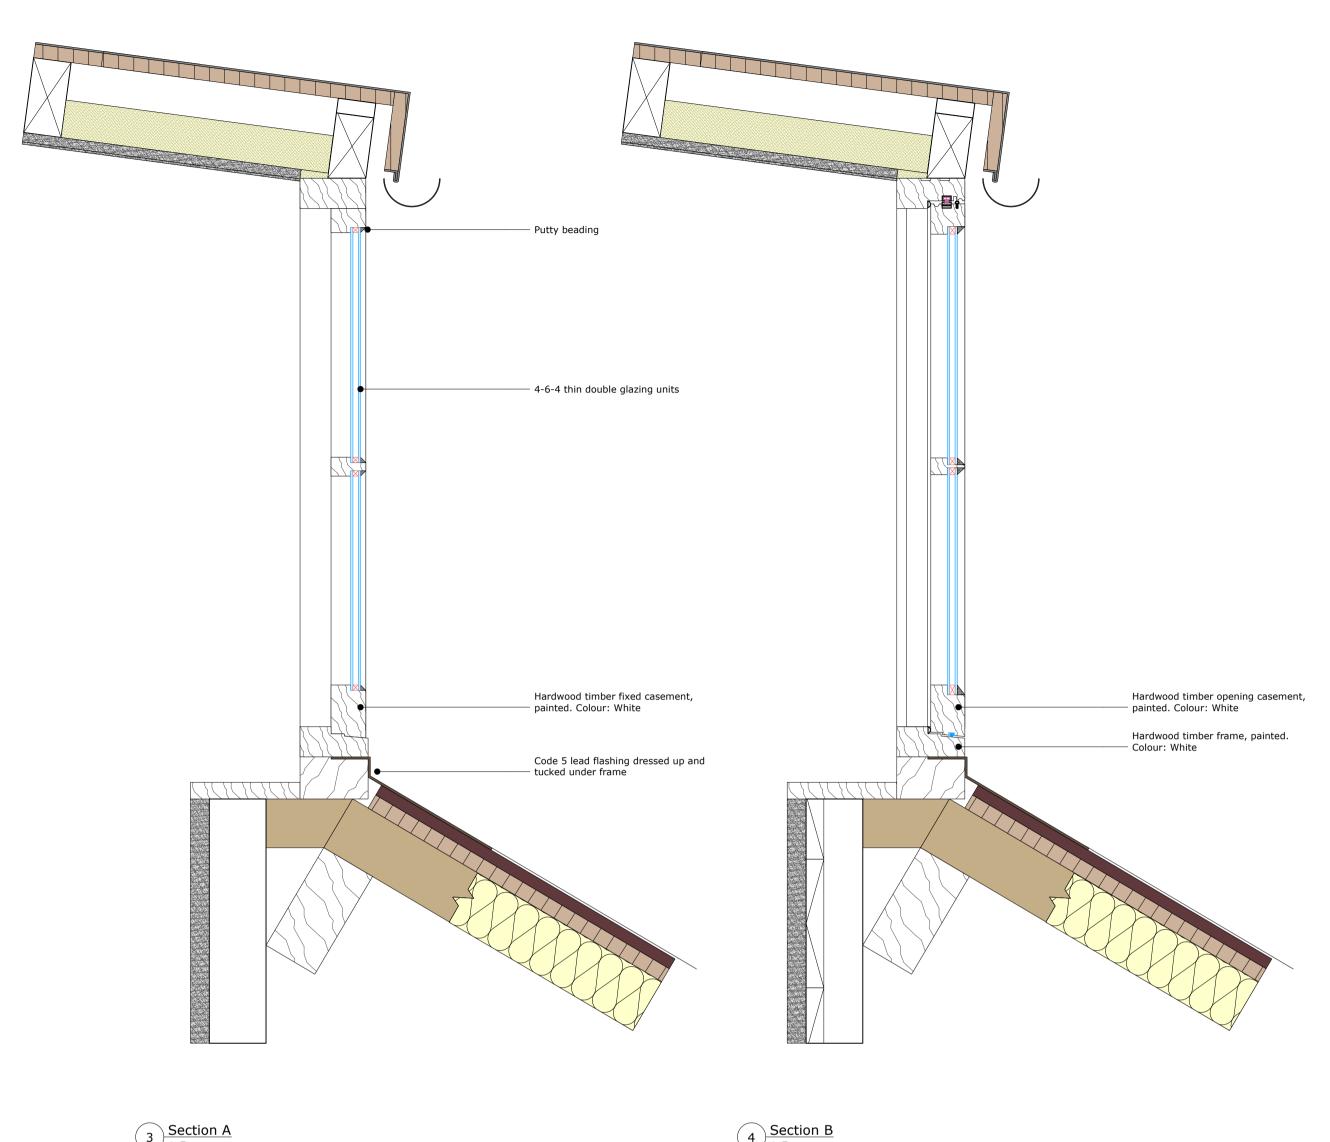

1 External window elevation 1:10

P1 27/03/2025 DJG

Revision
All dimensions and areas are approximate and are to be verificated from the property of the proper

Farcastle Ltd

4-6 Duke's Road, London, WC1 9AD

2455-NMP-XX-ZZ-DR-A-00611

Proposed Dormer Window Details

Status: Revision: Purpose of issue: Scale:

S2 P1 For Information 1:100 @ A3

Notes
Existing rafter spacing taken to be 380mm based on sample measurements taken during opening up works.

Position of rafters assumed to align with existing dormer.

Opening up works undertaken at No.4, similar arrangement of rafters assumed at No.6.