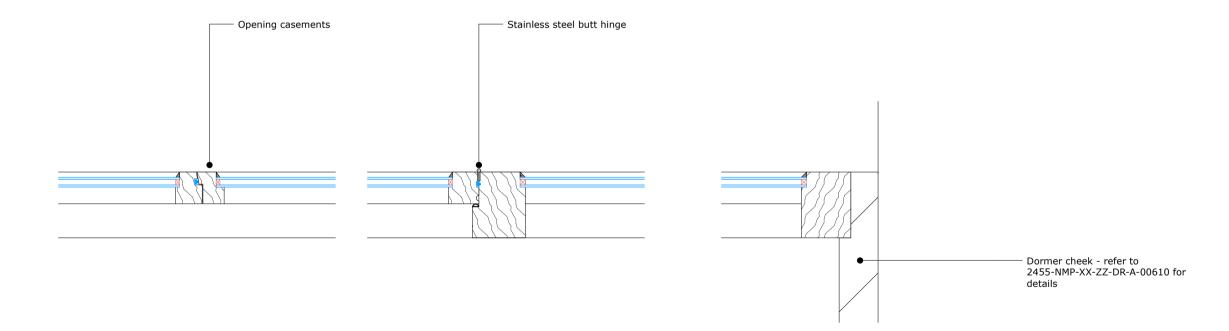

1 External window elevation 1:10

P1 27/03/2025 DJG

Revision
All dimensions and areas are approximate and are to be verificated from the property of the proper

Farcastle Ltd

4-6 Duke's Road, London, WC1 9AD