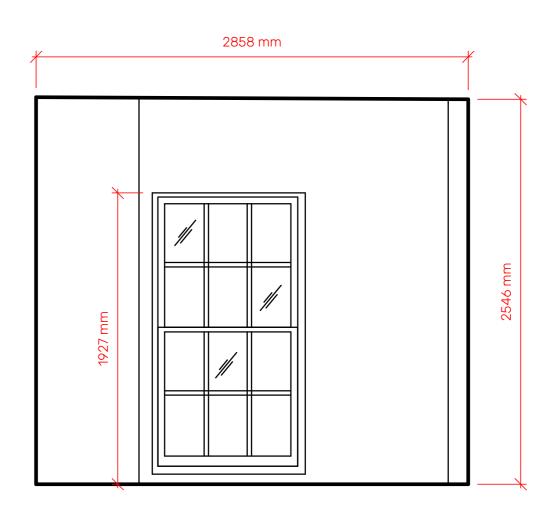

## Existing Section CC 1:25

| SCALE | BAR 1:25 |   |    |
|-------|----------|---|----|
| 0     | 0.5      | 1 | 2m |

| Project Sunset Hospitality - Cafe Kitsune |                     |  |
|-------------------------------------------|---------------------|--|
| Description                               | Existing Section CC |  |
| Job No.                                   | 22410               |  |
| Drawing No.                               | 005                 |  |
| Revision                                  | P1                  |  |
|                                           |                     |  |
| Drawn                                     | JD                  |  |
| Date                                      | 14/11/24            |  |
| Scale @ A1                                | 1:25                |  |
| Status                                    | S2                  |  |
|                                           |                     |  |