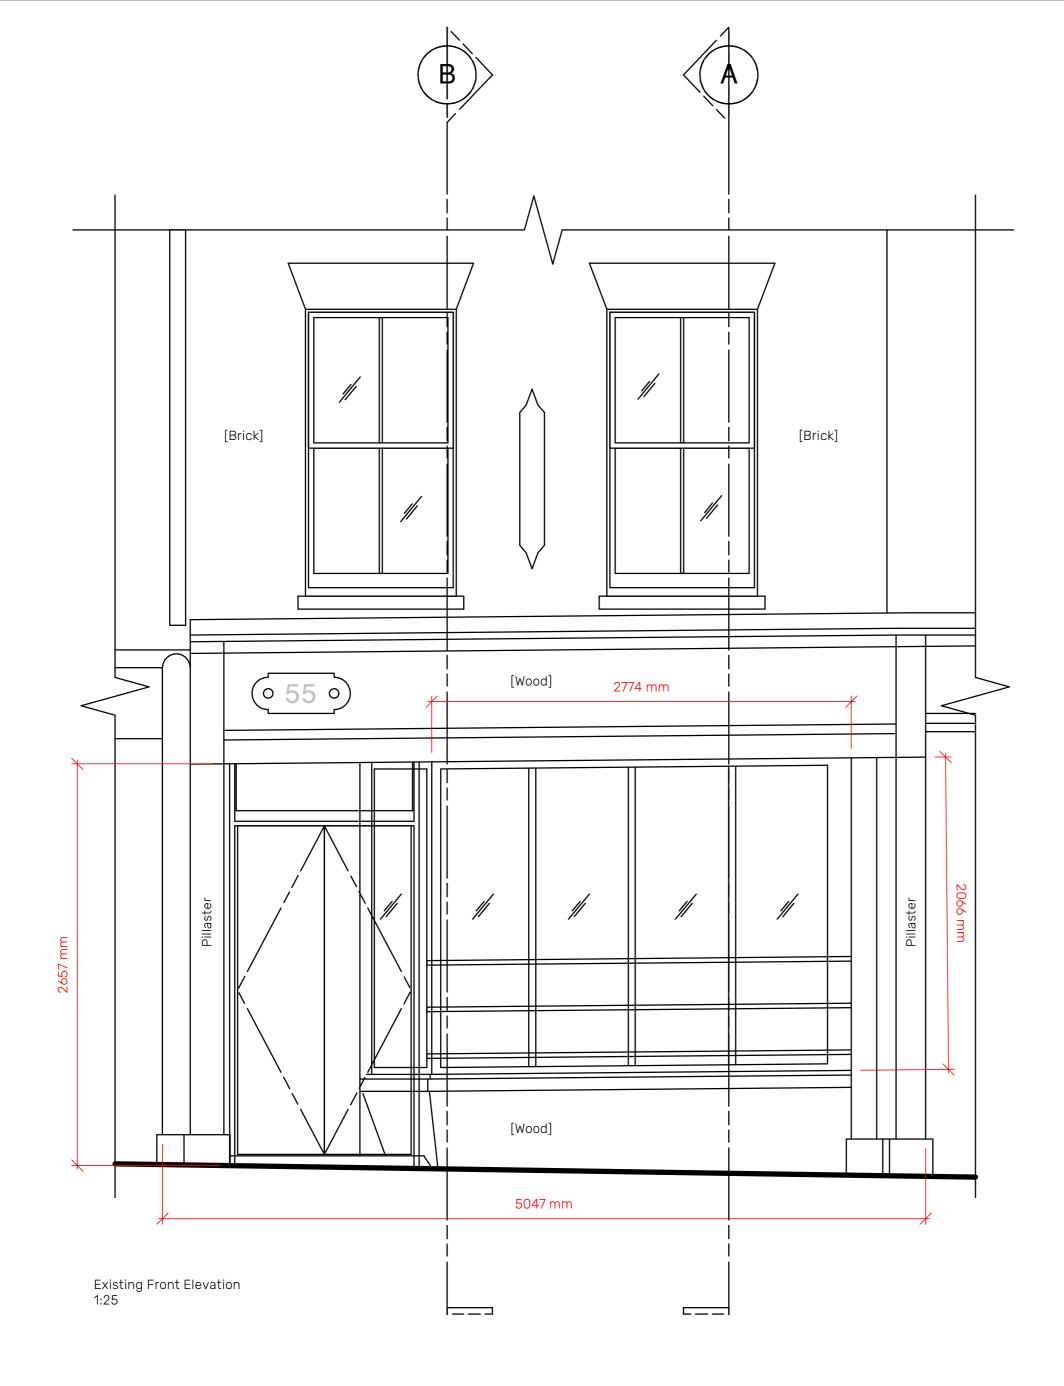

## Existing Section CC 1:25

| SCALE | BAR 1:25 |   |    |
|-------|----------|---|----|
| 0     | 0.5      | 1 | 2m |

| Project Sunset Hospitality - Cafe Kitsune |                     |  |
|-------------------------------------------|---------------------|--|
| Description                               | Existing Section CC |  |
| Job No.                                   | 22410               |  |
| Drawing No.                               | 005                 |  |
| Revision                                  | P1                  |  |
|                                           |                     |  |
| Drawn                                     | JD                  |  |
| Date                                      | 14/11/24            |  |
| Scale @ A1                                | 1:25                |  |
| Status                                    | S2                  |  |
|                                           |                     |  |