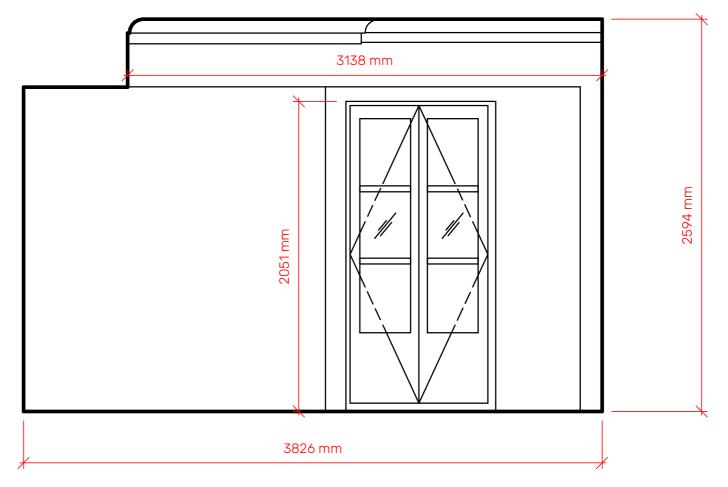

## Existing Section CC 1:25

| SCALE | BAR 1:25 |   |    |
|-------|----------|---|----|
| 0     | 0.5      | 1 | 2m |

| Project Sunset Hospitality - Cafe Kitsune |                     |  |
|-------------------------------------------|---------------------|--|
| Description                               | Existing Section CC |  |
| Job No.                                   | 22410               |  |
| Drawing No.                               | 005                 |  |
| Revision                                  | P1                  |  |
|                                           |                     |  |
| Drawn                                     | JD                  |  |
| Date                                      | 14/11/24            |  |
| Scale @ A1                                | 1:25                |  |
| Status                                    | S2                  |  |
|                                           |                     |  |